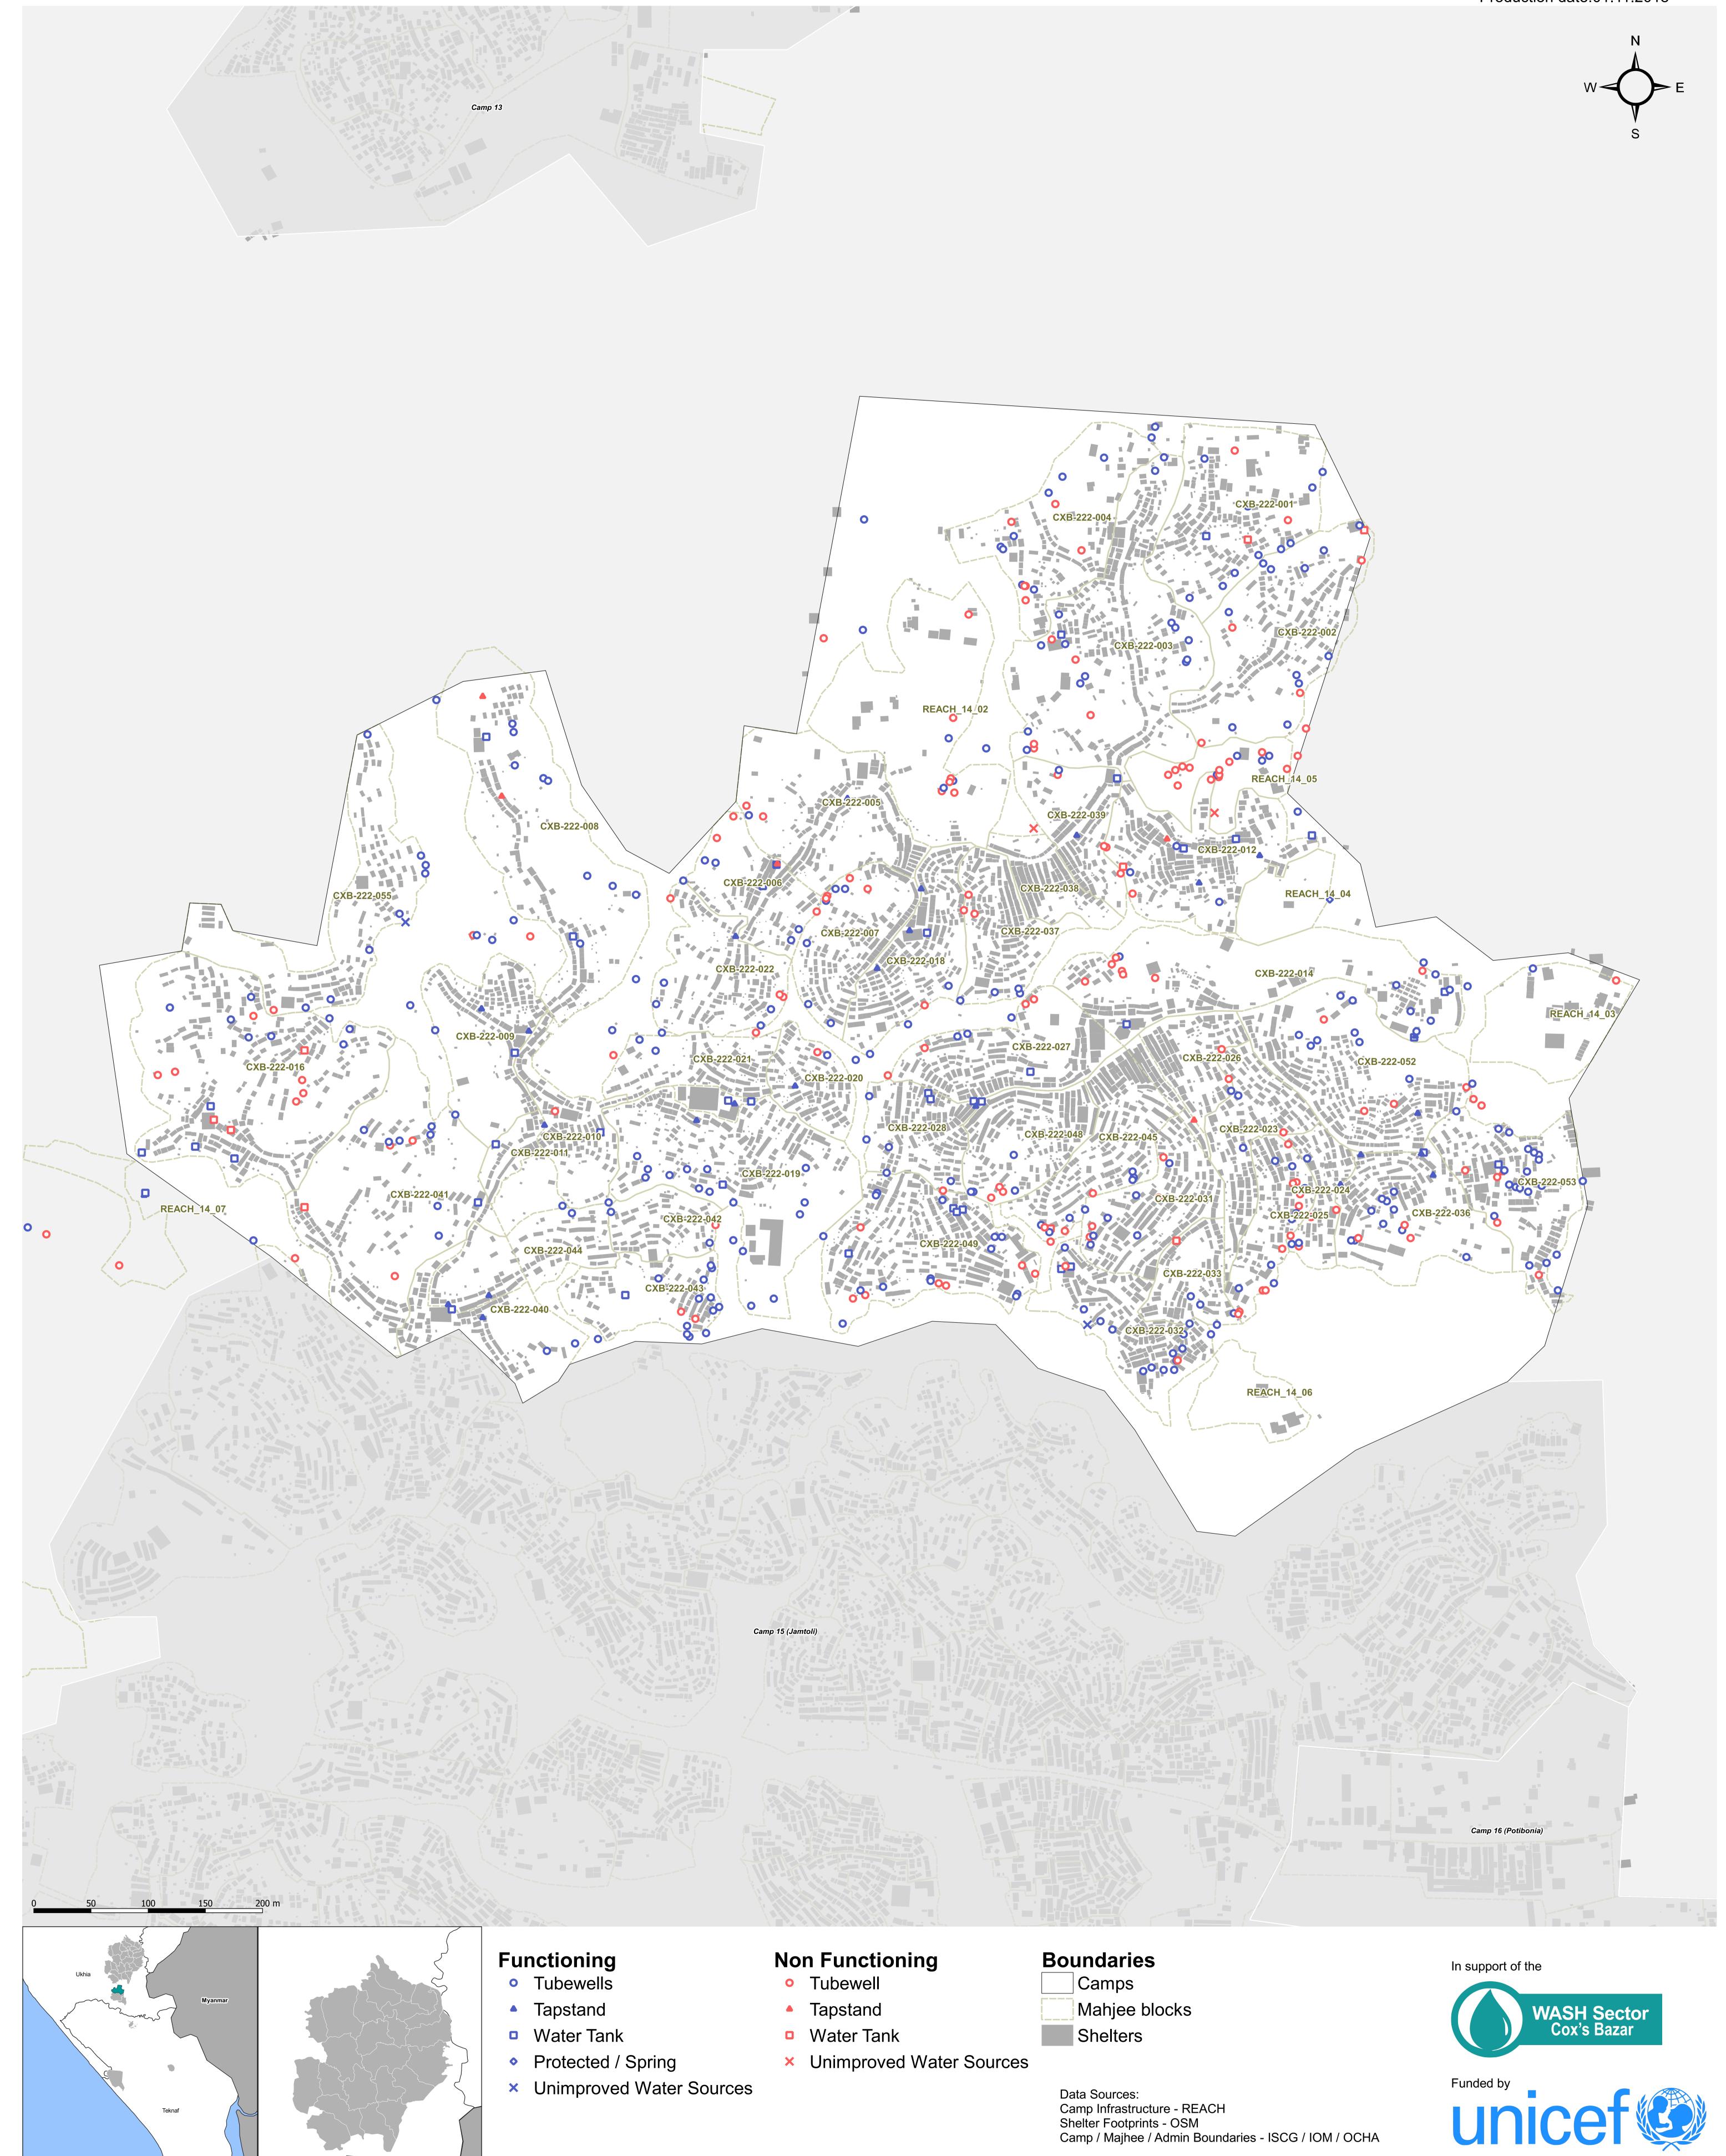

## BANGLADESH - Rohingya Refugee Crisis - Cox's Bazar District Camp 14 (Hakimpara) - Functioning and non functioning water structures - October 2018

For Humanitarian Purposes Only Production date:01.11.2018

Camp / Majhee / Admin Boundaries - ISCG / IOM / OCHA

Note: Data, designations and boundaries contained on this map are not warranted to be error-free and do not imply acceptance by the REACH partners, associated, donors mentioned on this map.

Coordinate System: WGS 1984 UTM Zone 46N

Projection: Transverse Mercator Contact: reach.mapping@impact-initiatives.org