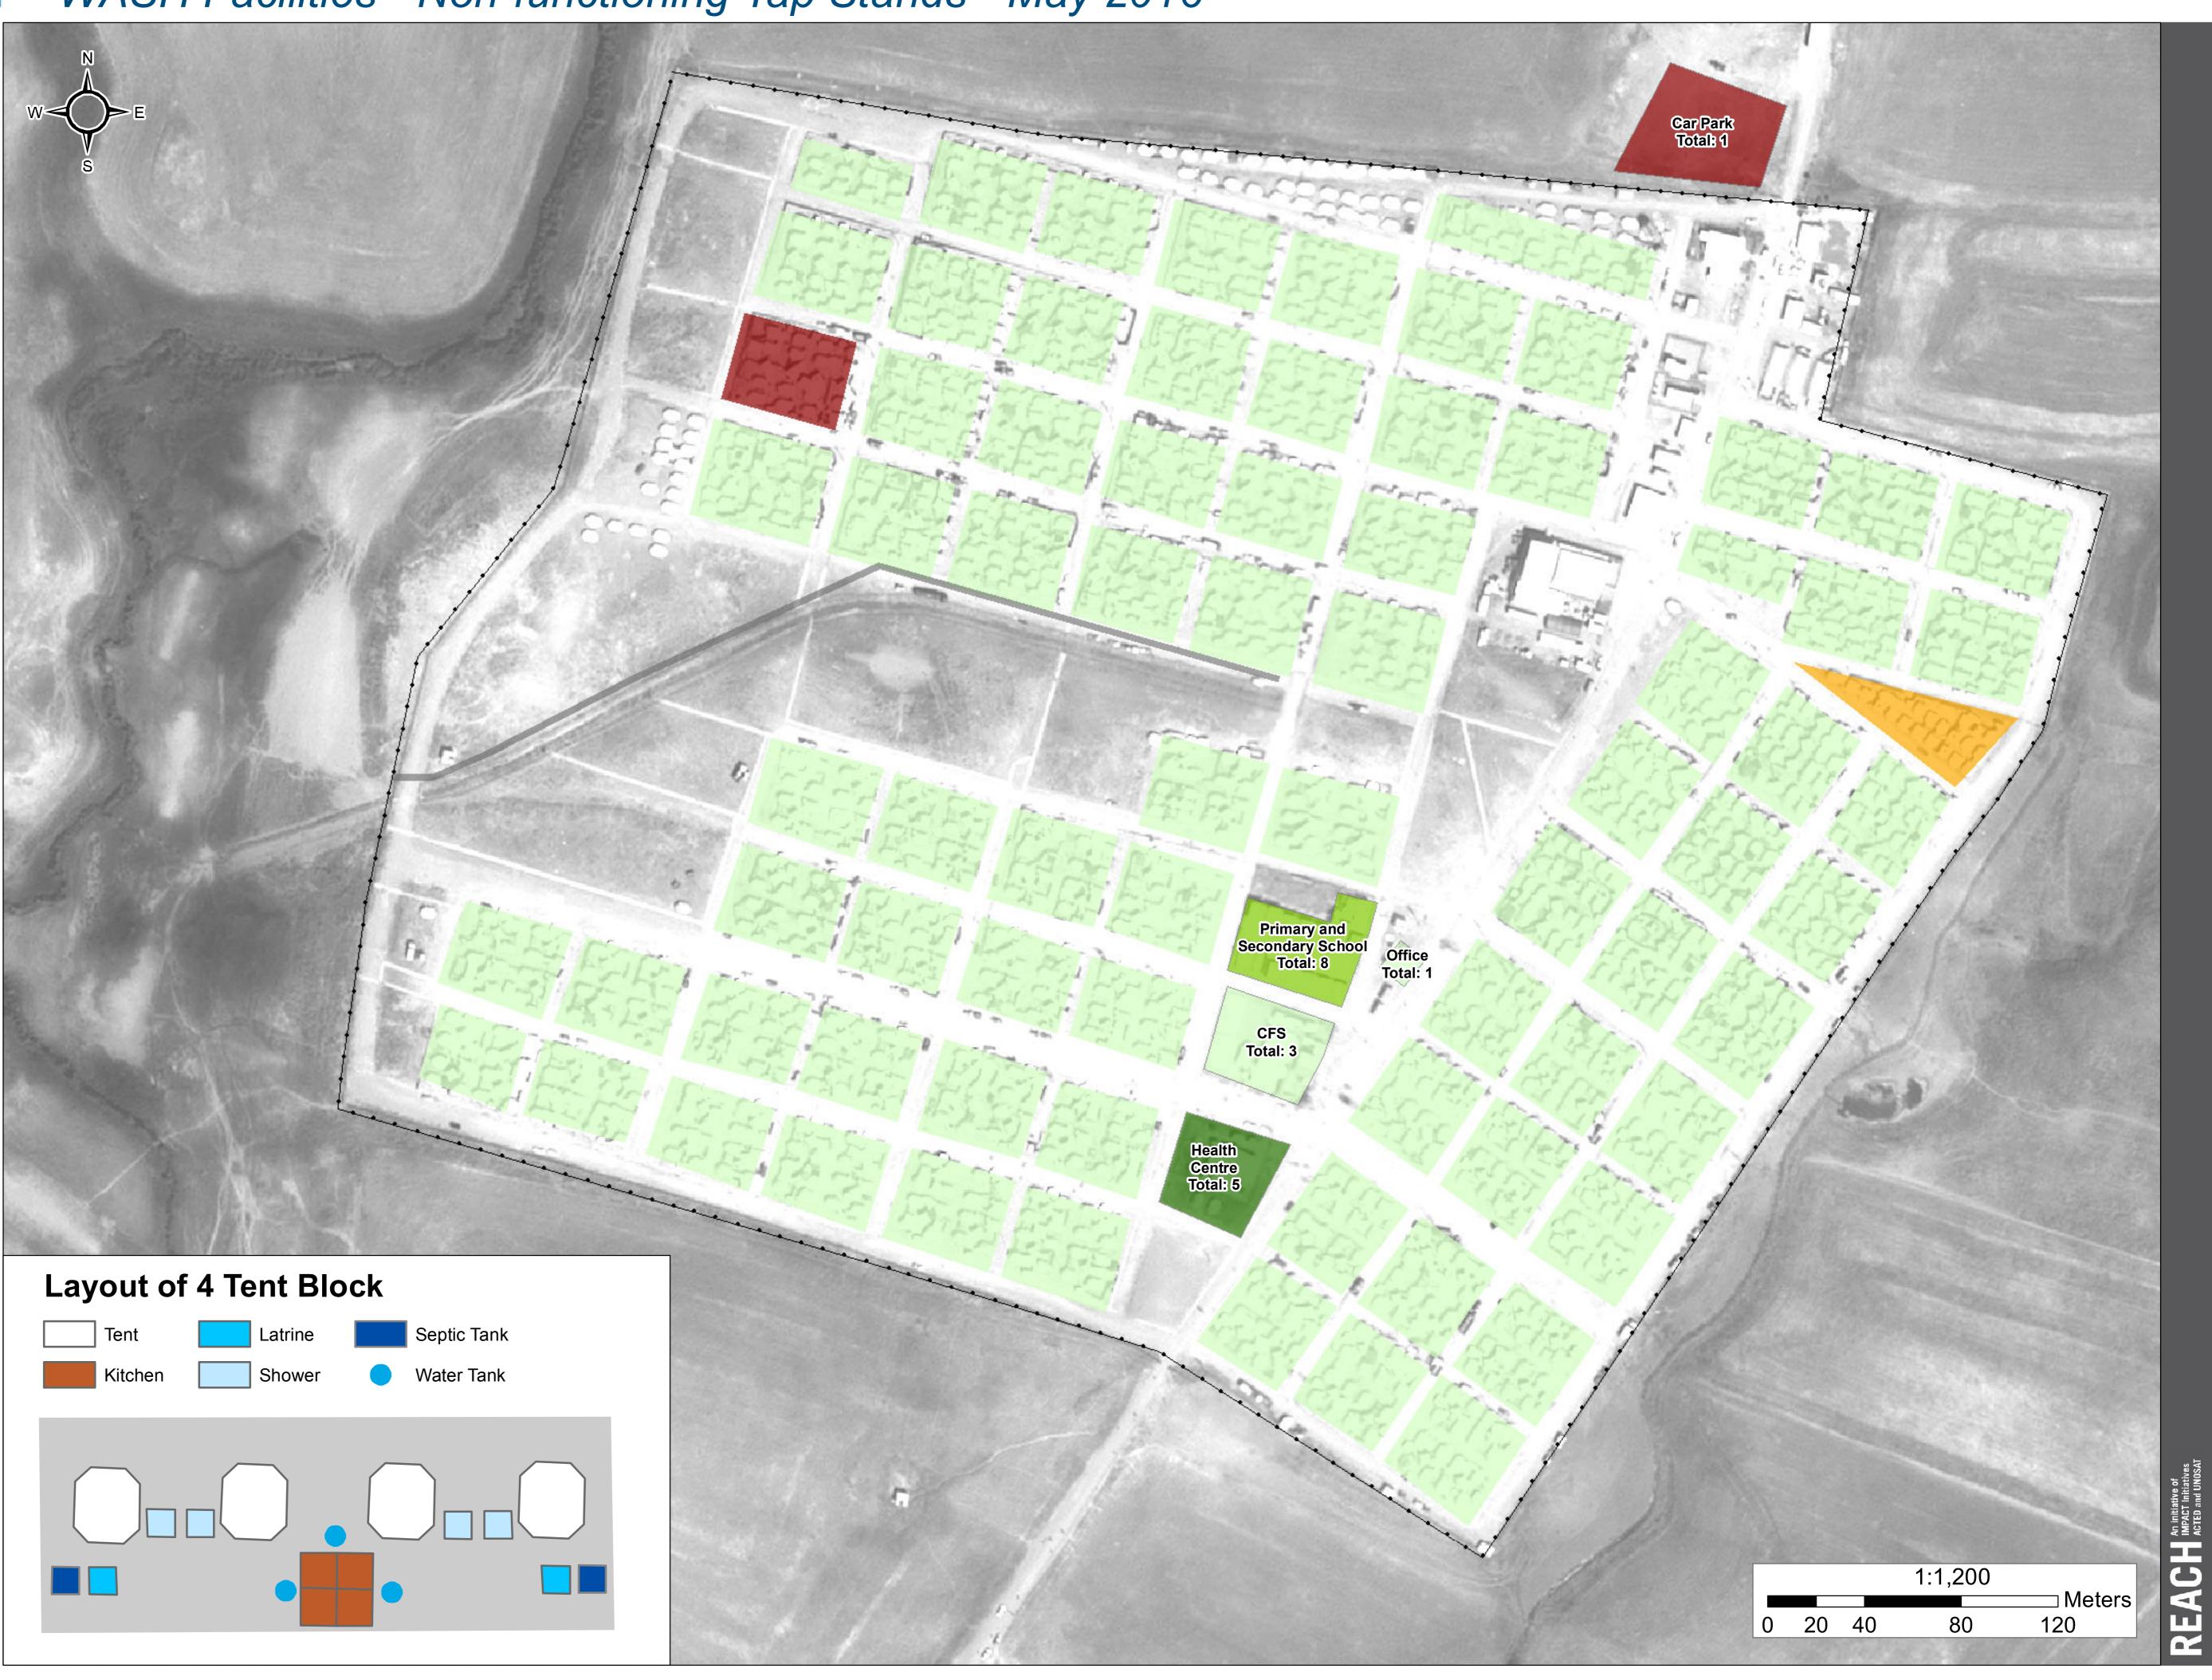

## **IRAQ - Ninewa Governorate - Garmawa** WASH Facilities - Non-functioning Showers - May 2016

Contact : iraq@reach-initiative.org File: IRQ\_Map\_IDP\_Garmawa\_Non FunctioningTaps\_9June2016

Note: Data, designations and boundaries contained on this map are not warranted to be error-free and do not imply acceptance by the REACH partners, associates or donors mentioned on this map.

## **IRAQ - Ninewa Governorate - Garmawa** WASH Facilities - Non-functioning Tap Stands - May 2016