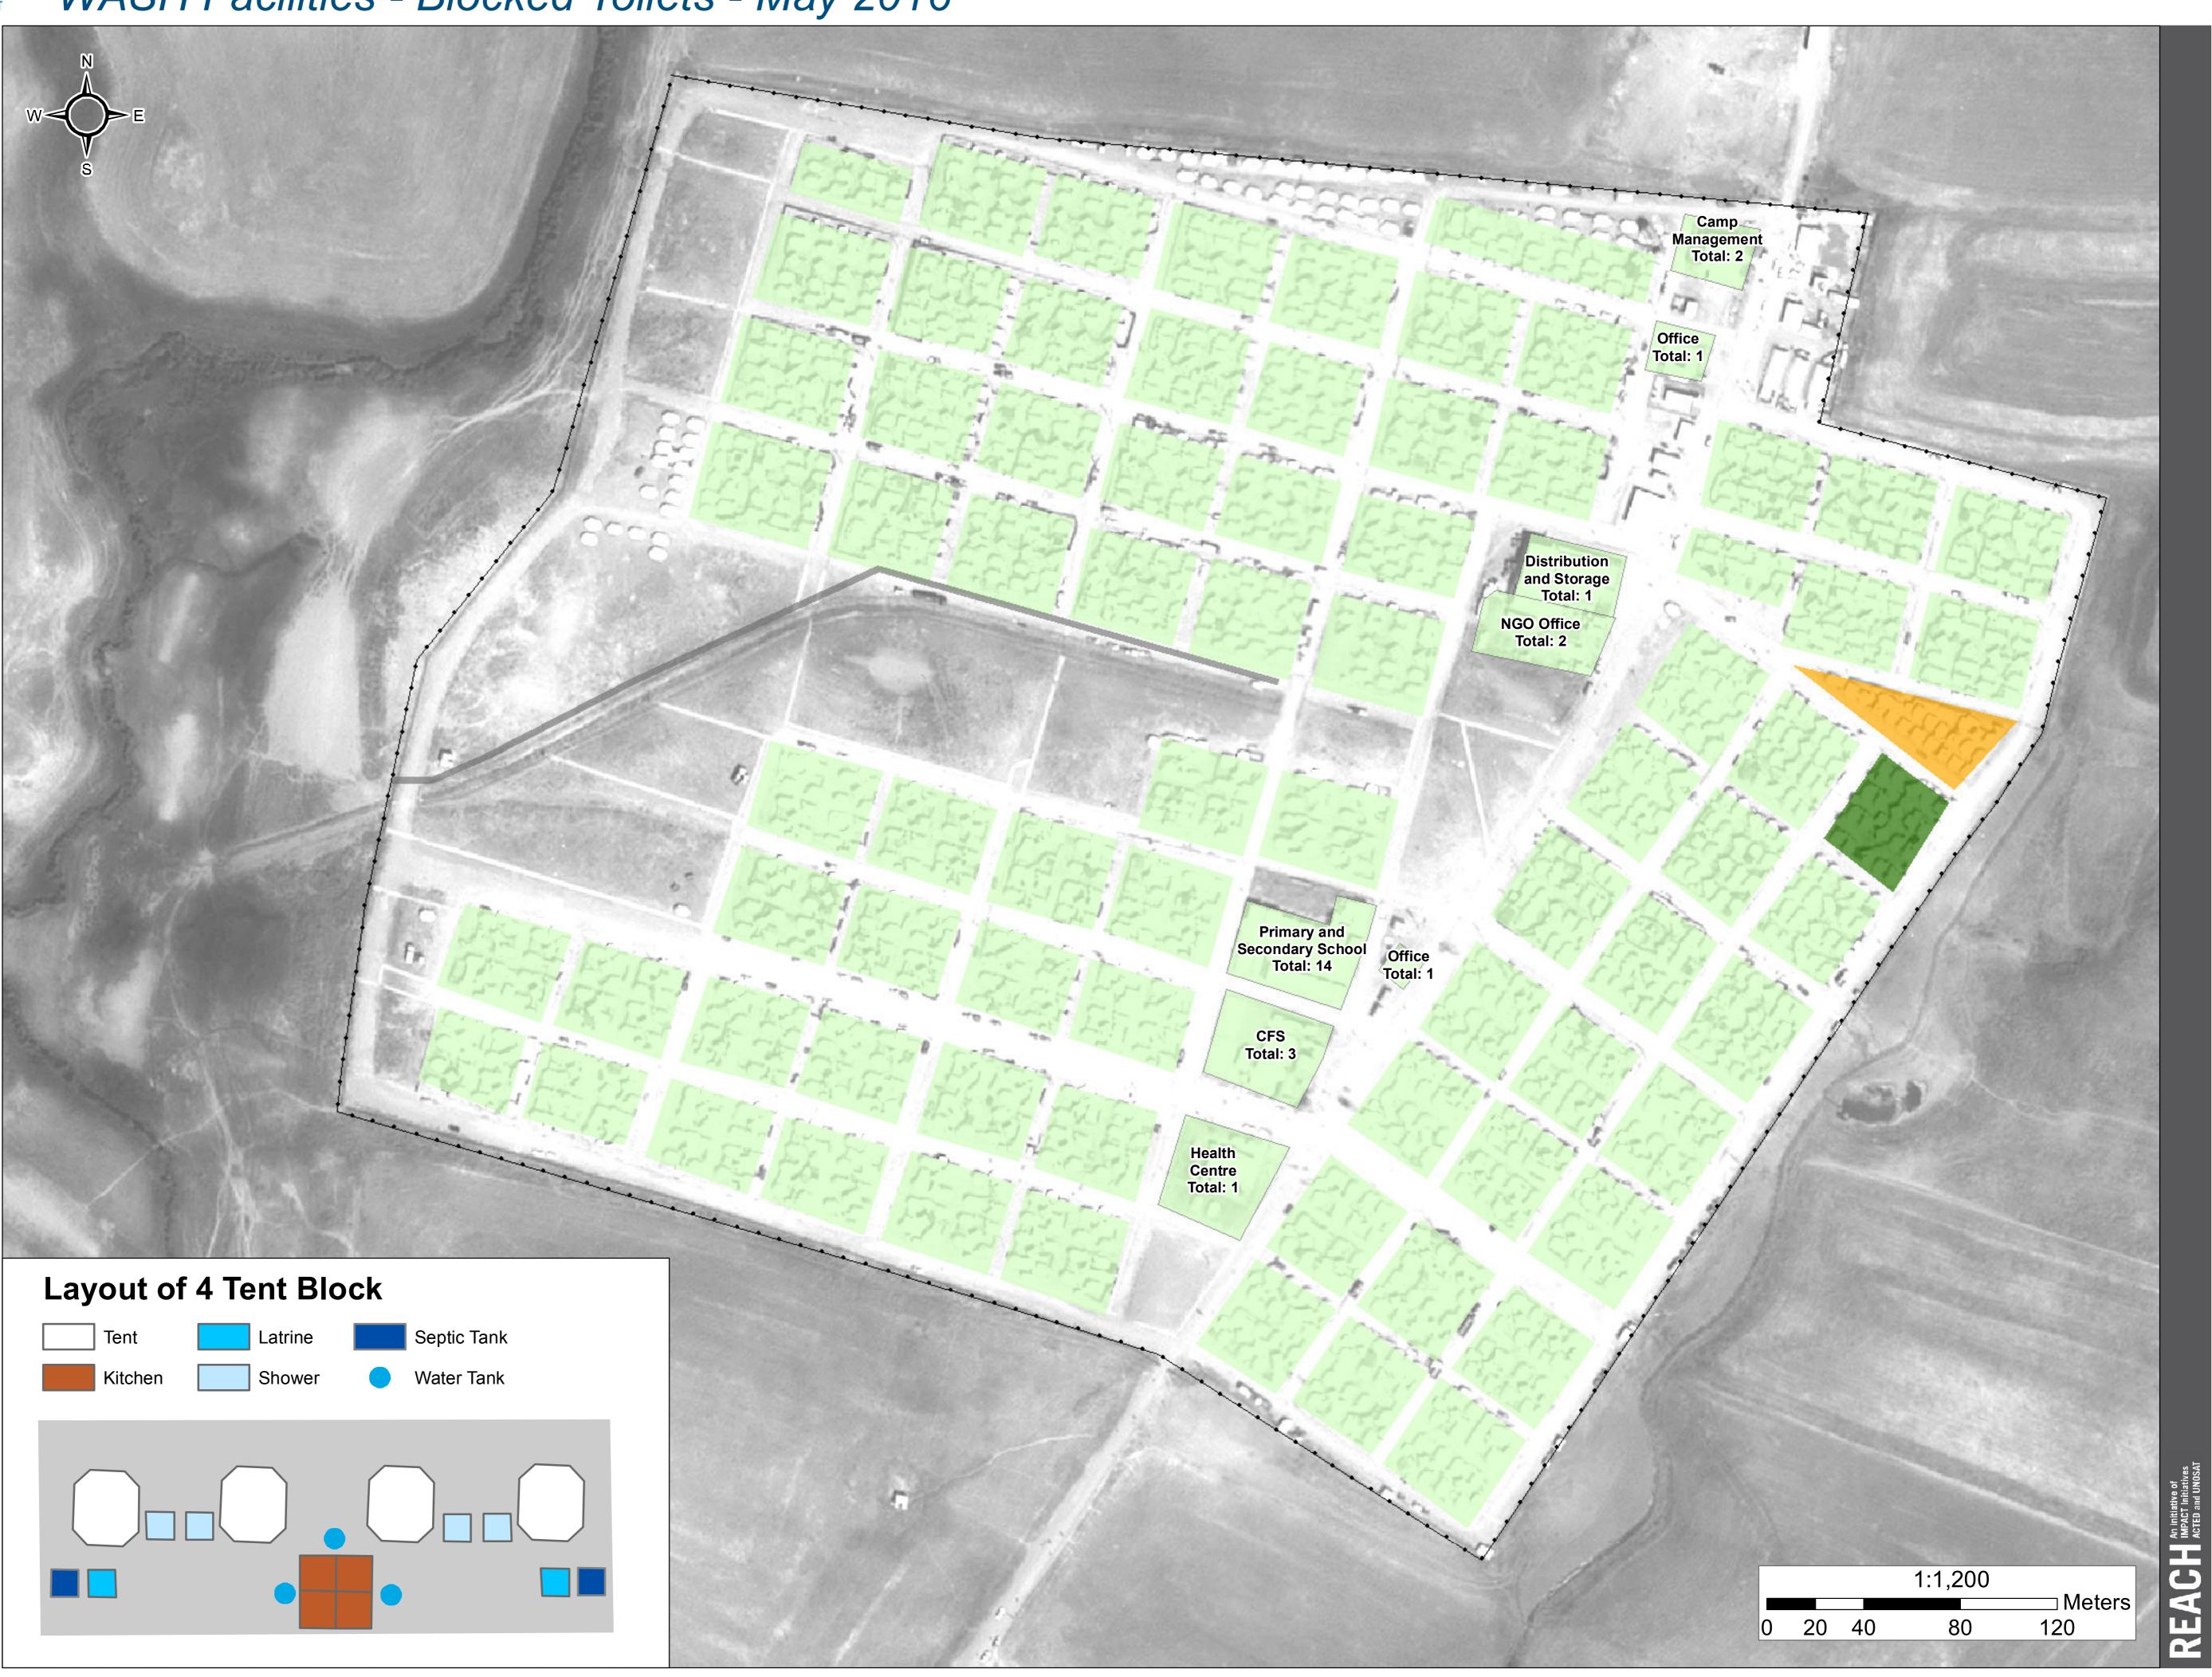

## **IRAQ - Ninewa Governorate - Garmawa** WASH Facilities - Blocked Toilets - May 2016

Contact : iraq@reach-initiative.org File: IRQ\_Map\_IDP\_Garmawa\_Blocked Toilets\_9June2016

Note: Data, designations and boundaries contained on this map are not warranted to be error-free and do not imply acceptance by the REACH partners, associates or donors mentioned on this map.