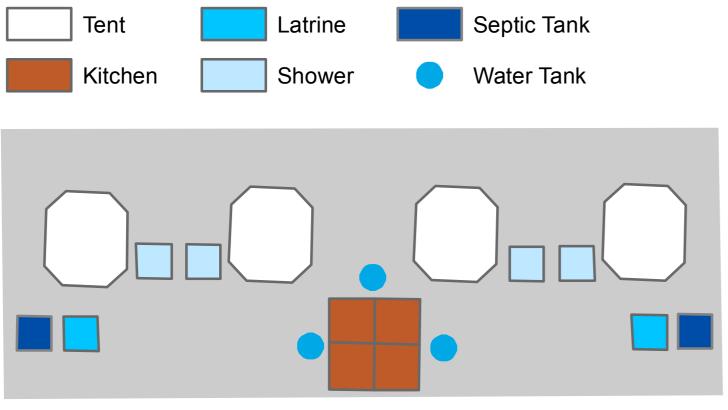

#### Non-functioning Showers (%) in Housing Blocks and Communal Buildings

Thematic Data: 12 April 2016 - REACH Administrative boundaries: GADM Background imagery: Airbus 18/10/2015 Projection: WGS 1984 UTM Zone 38N

Contact : iraq@reach-initiative.org File: IRQ\_Map\_IDP\_Garmawa\_Non FunctioningShowers\_9June2016

Note: Data, designations and boundaries contained on this map are not warranted to be error-free and do not imply acceptance by the REACH partners, associates or donors mentioned on this map.

## **IRAQ - Ninewa Governorate - Garmawa** WASH Facilities - Non-functioning Showers - May 2016

Contact : iraq@reach-initiative.org File: IRQ\_Map\_IDP\_Garmawa\_Non FunctioningTaps\_9June2016

Note: Data, designations and boundaries contained on this map are not warranted to be error-free and do not imply acceptance by the REACH partners, associates or donors mentioned on this map.