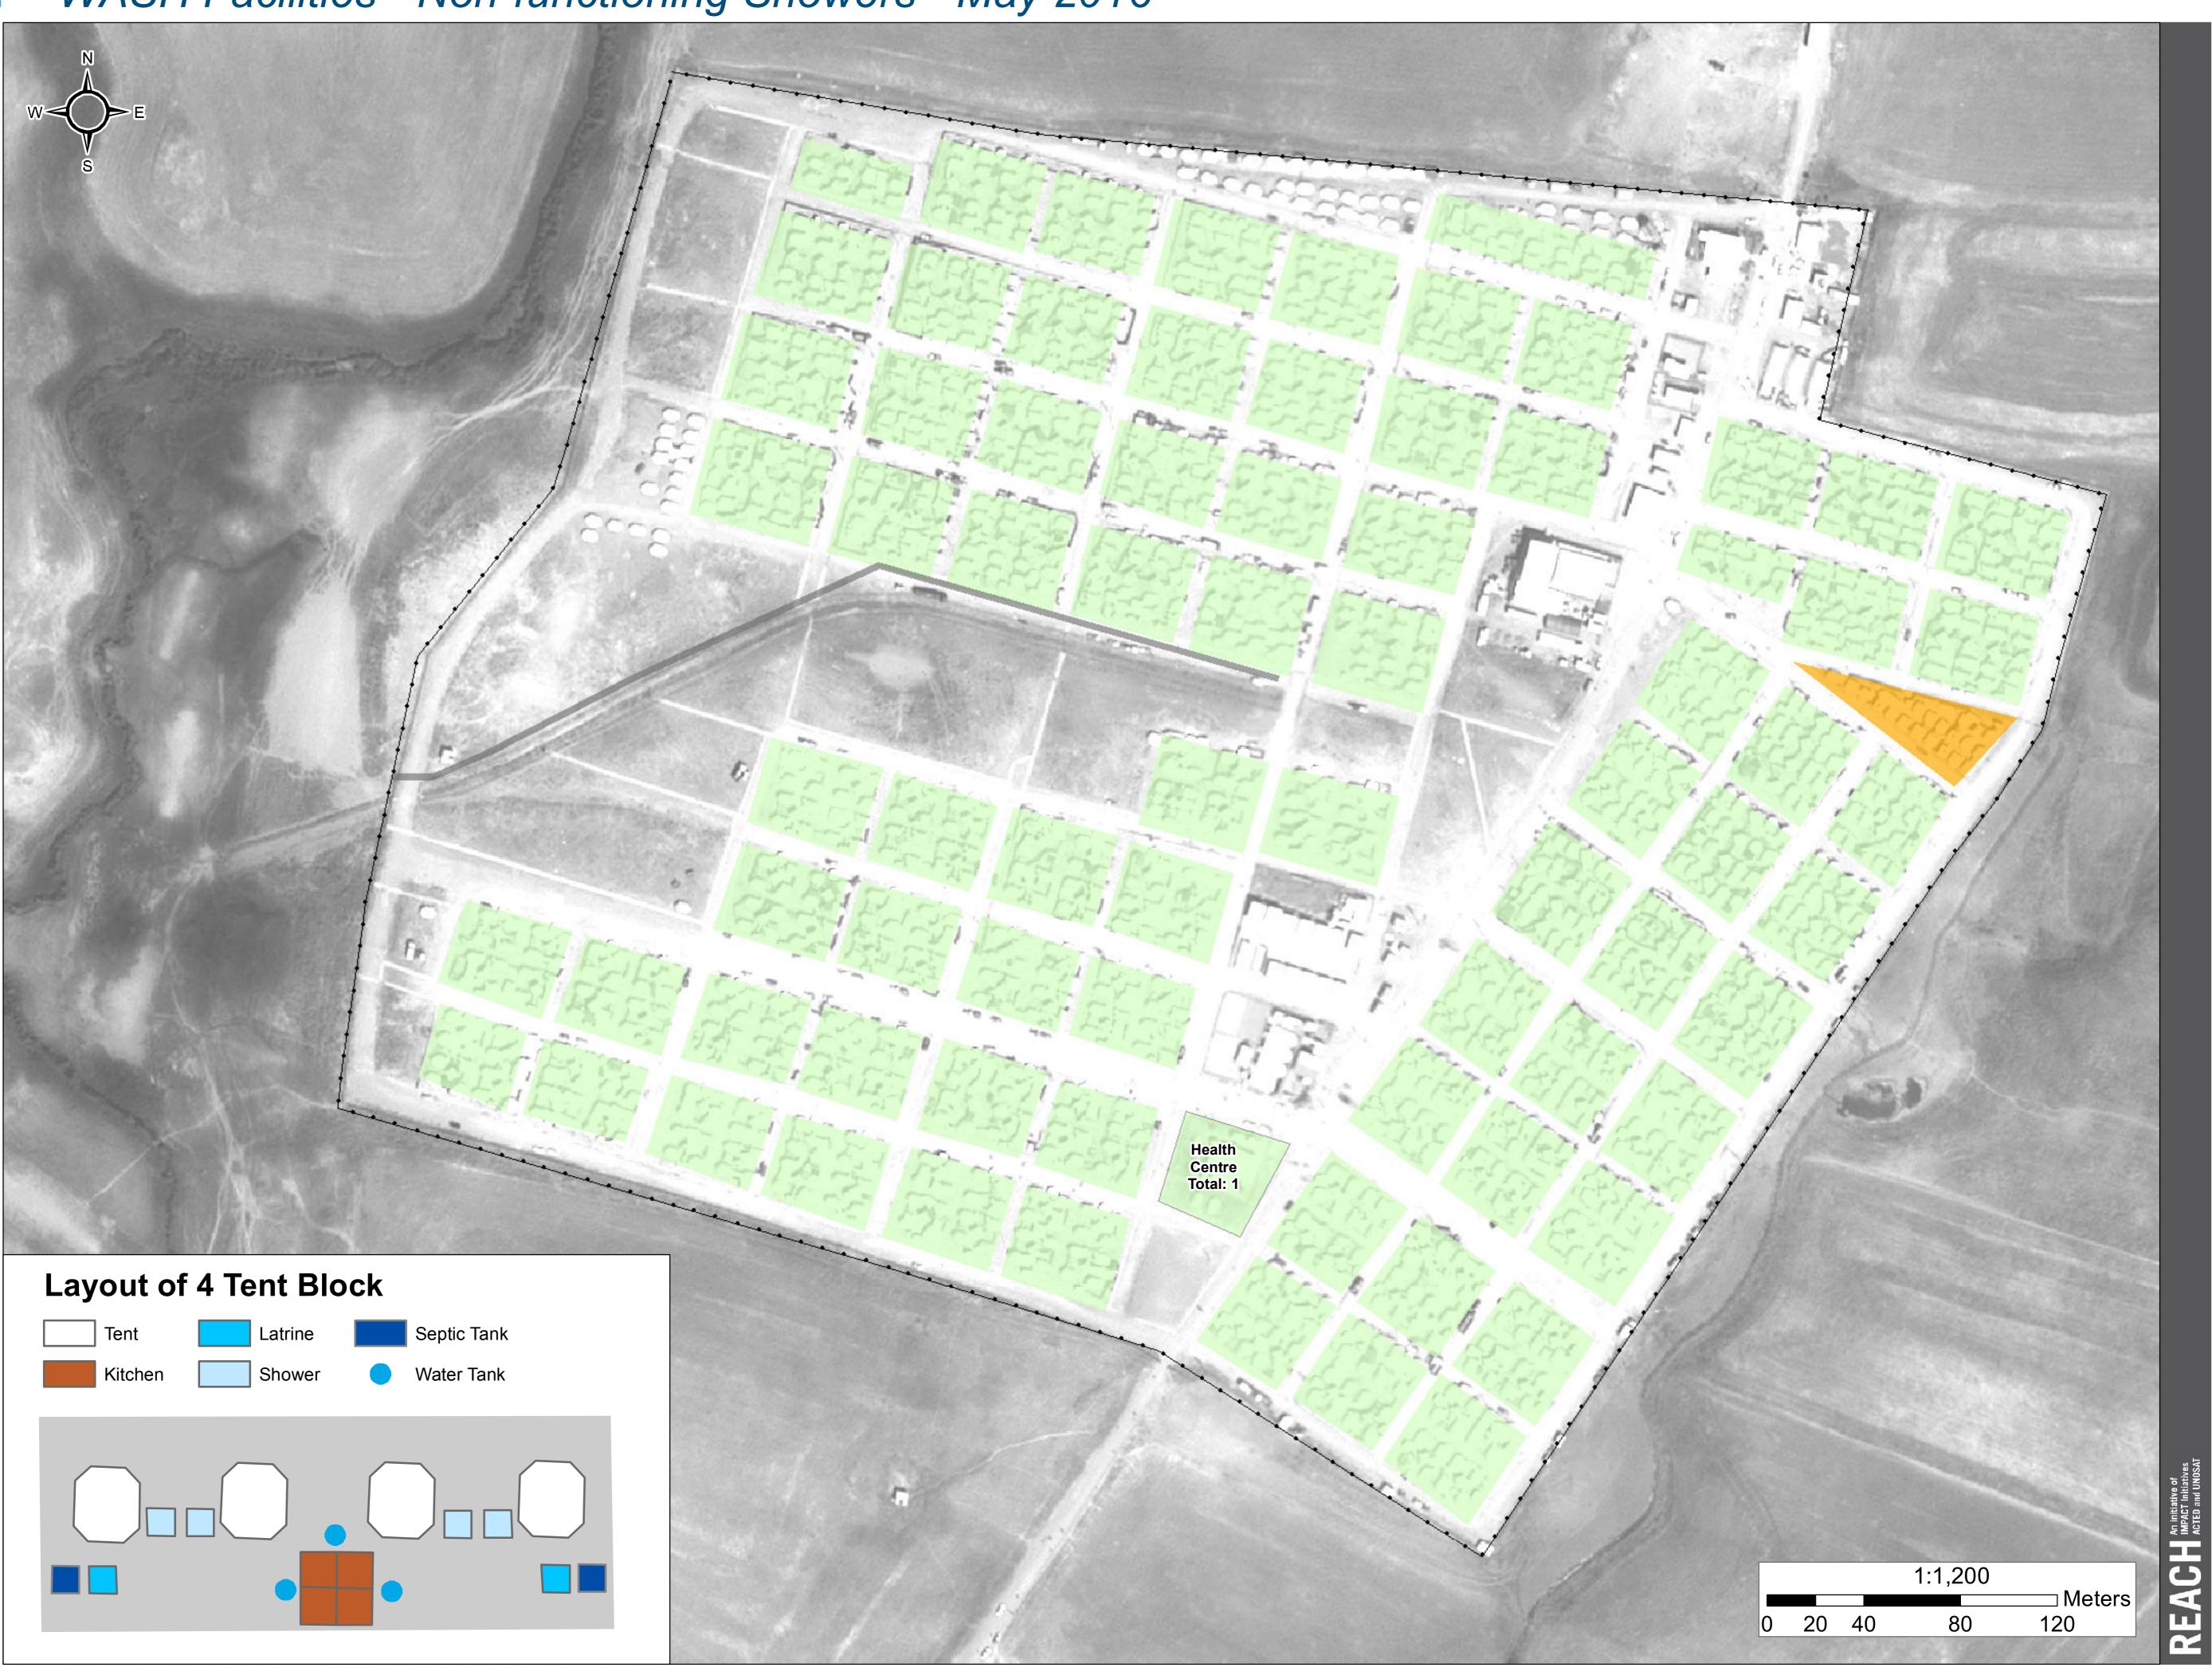

#### Non-functioning Showers (%) in Housing Blocks and Communal Buildings

Thematic Data: 12 April 2016 - REACH Administrative boundaries: GADM Background imagery: Airbus 18/10/2015 Projection: WGS 1984 UTM Zone 38N

Contact : iraq@reach-initiative.org File: IRQ\_Map\_IDP\_Garmawa\_Non FunctioningShowers\_9June2016

Note: Data, designations and boundaries contained on this map are not warranted to be error-free and do not imply acceptance by the REACH partners, associates or donors mentioned on this map.

## **IRAQ - Ninewa Governorate - Garmawa** WASH Facilities - Non-functioning Showers - May 2016

Contact : iraq@reach-initiative.org File: IRQ\_Map\_IDP\_Garmawa\_Non FunctioningTaps\_9June2016

Note: Data, designations and boundaries contained on this map are not warranted to be error-free and do not imply acceptance by the REACH partners, associates or donors mentioned on this map.