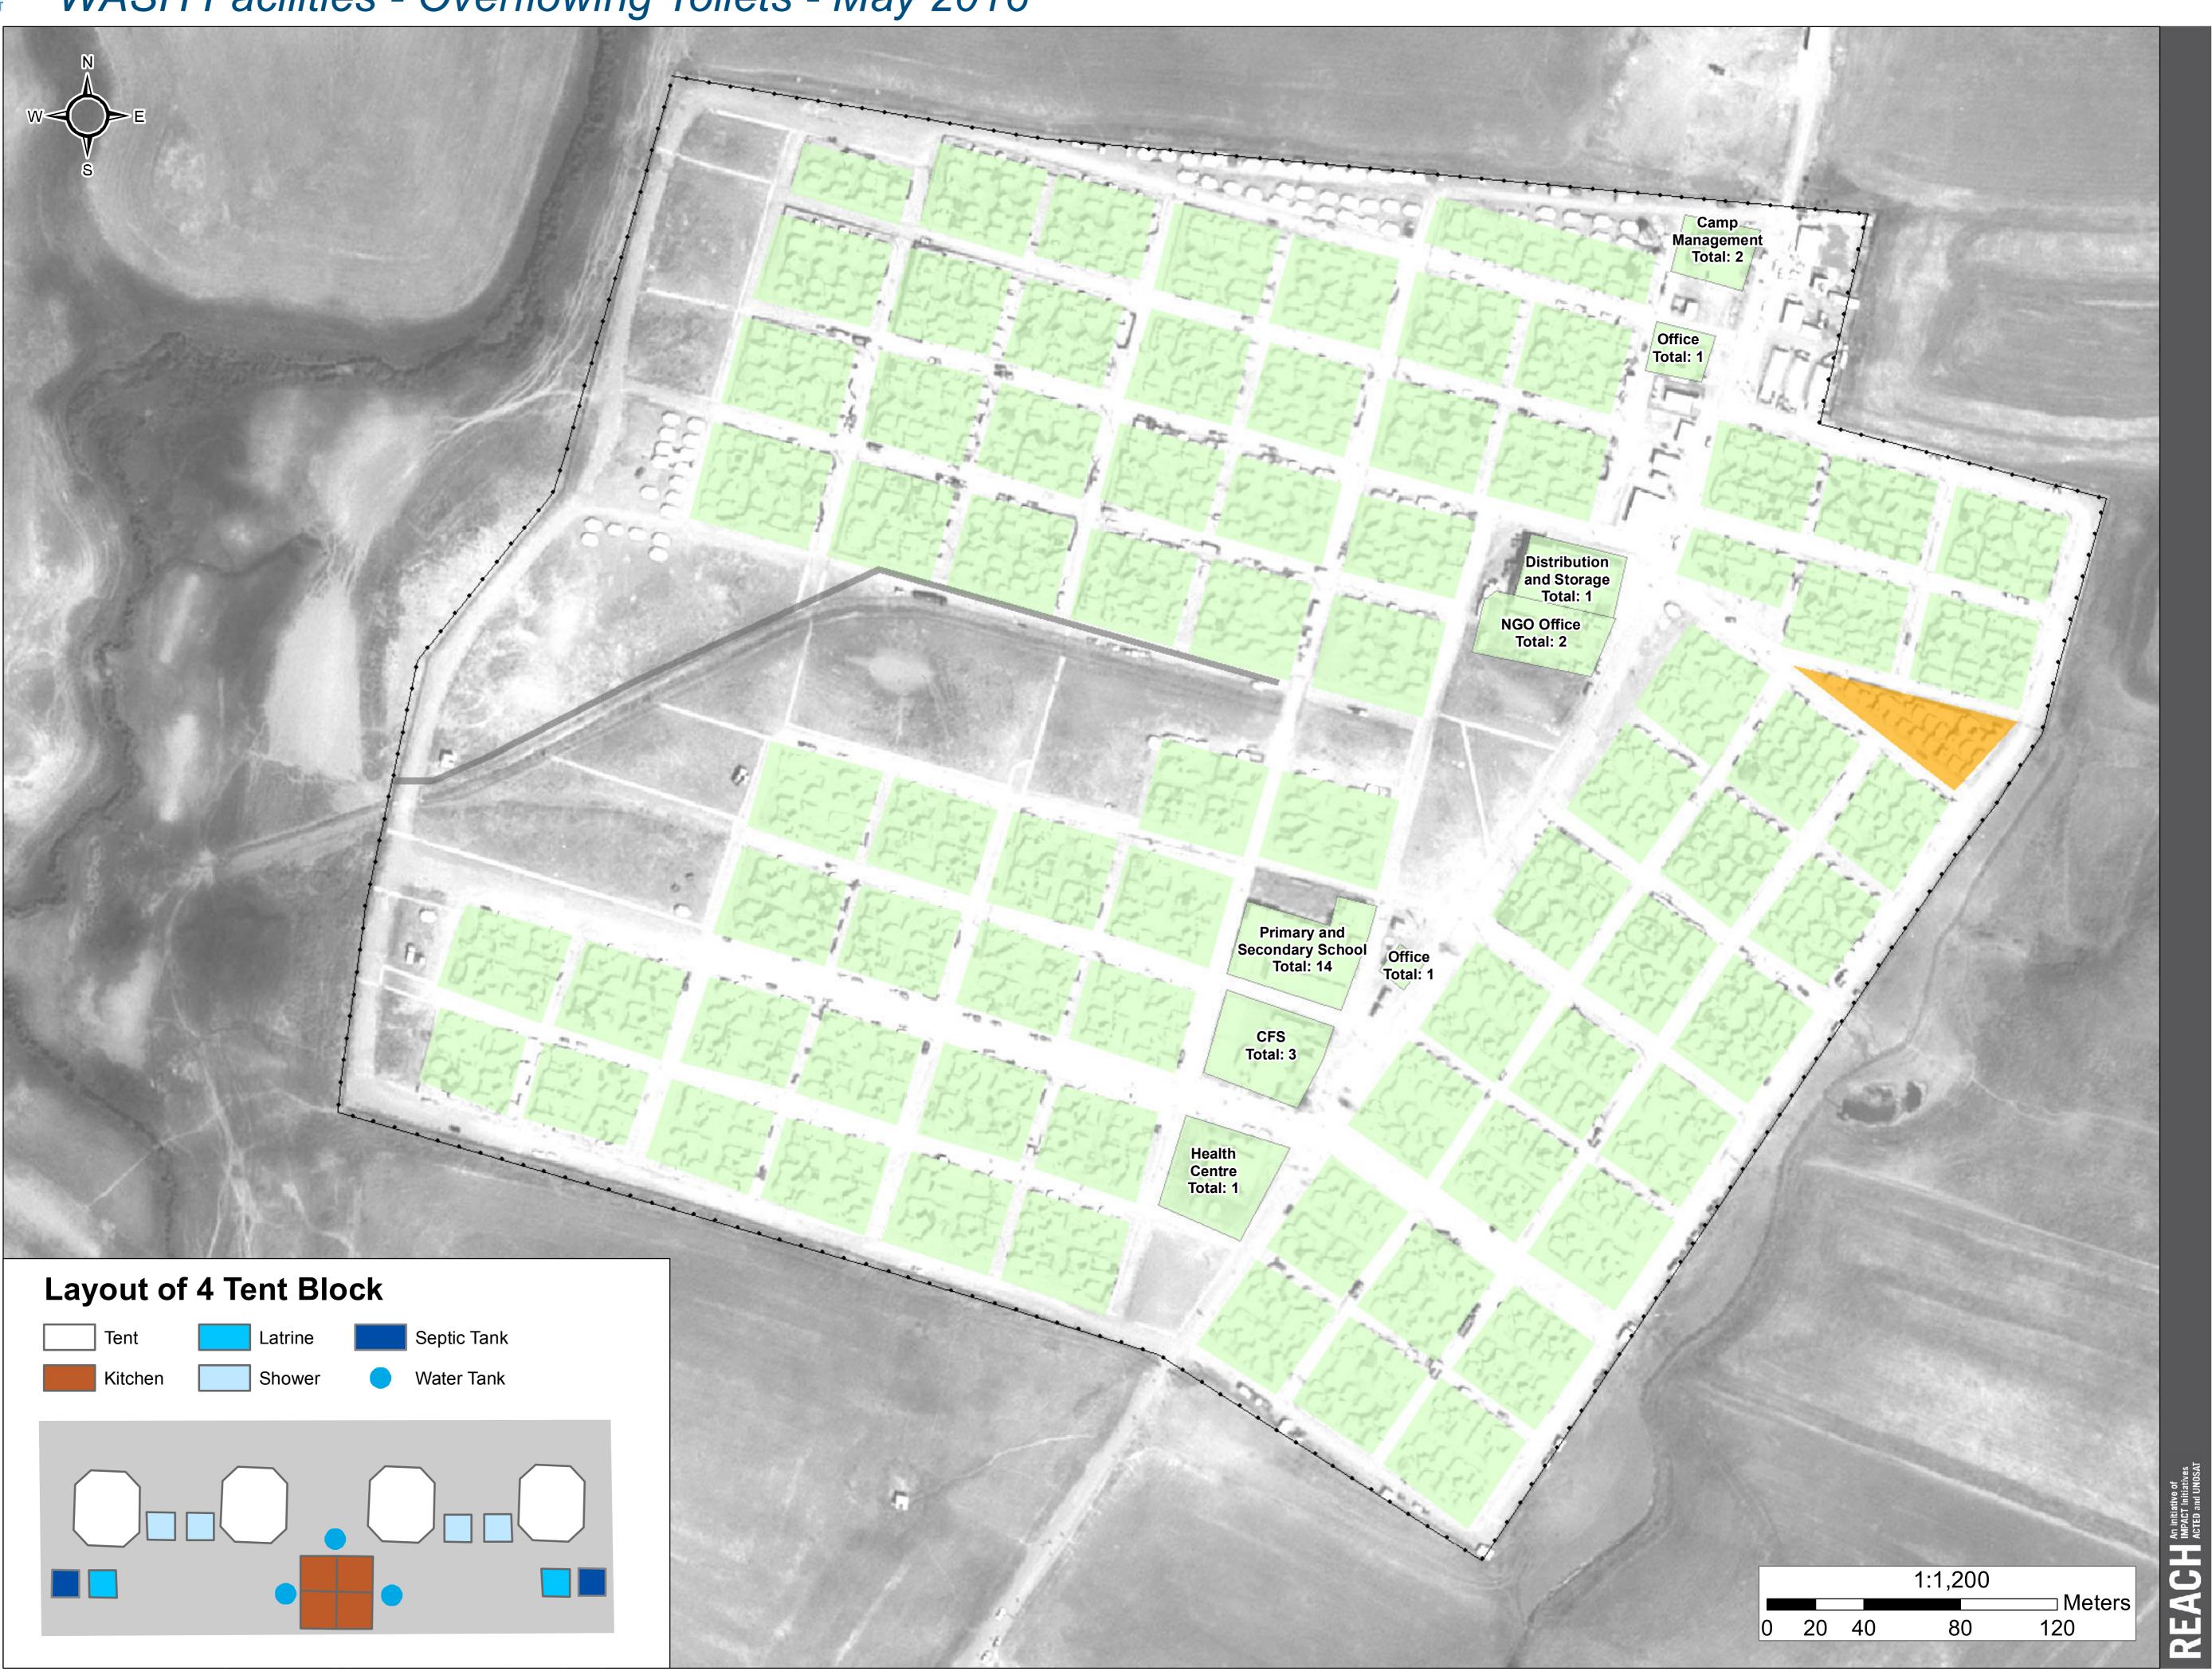

## **IRAQ - Ninewa Governorate - Garmawa** WASH Facilities - Overflowing Toilets - May 2016

#### **Overflowing Toilets (%)** in Housing Blocks and Communal Buildings

Thematic Data: 12 April 2016 - REACH Administrative boundaries: GADM Background imagery: Airbus 18/10/2015 Projection: WGS 1984 UTM Zone 38N

Contact : iraq@reach-initiative.org File: IRQ\_Map\_IDP\_Garmawa\_Overflowing Toilets\_9June2016

Note: Data, designations and boundaries contained on this map are not warranted to be error-free and do not imply acceptance by the REACH partners, associates or donors mentioned on this map.