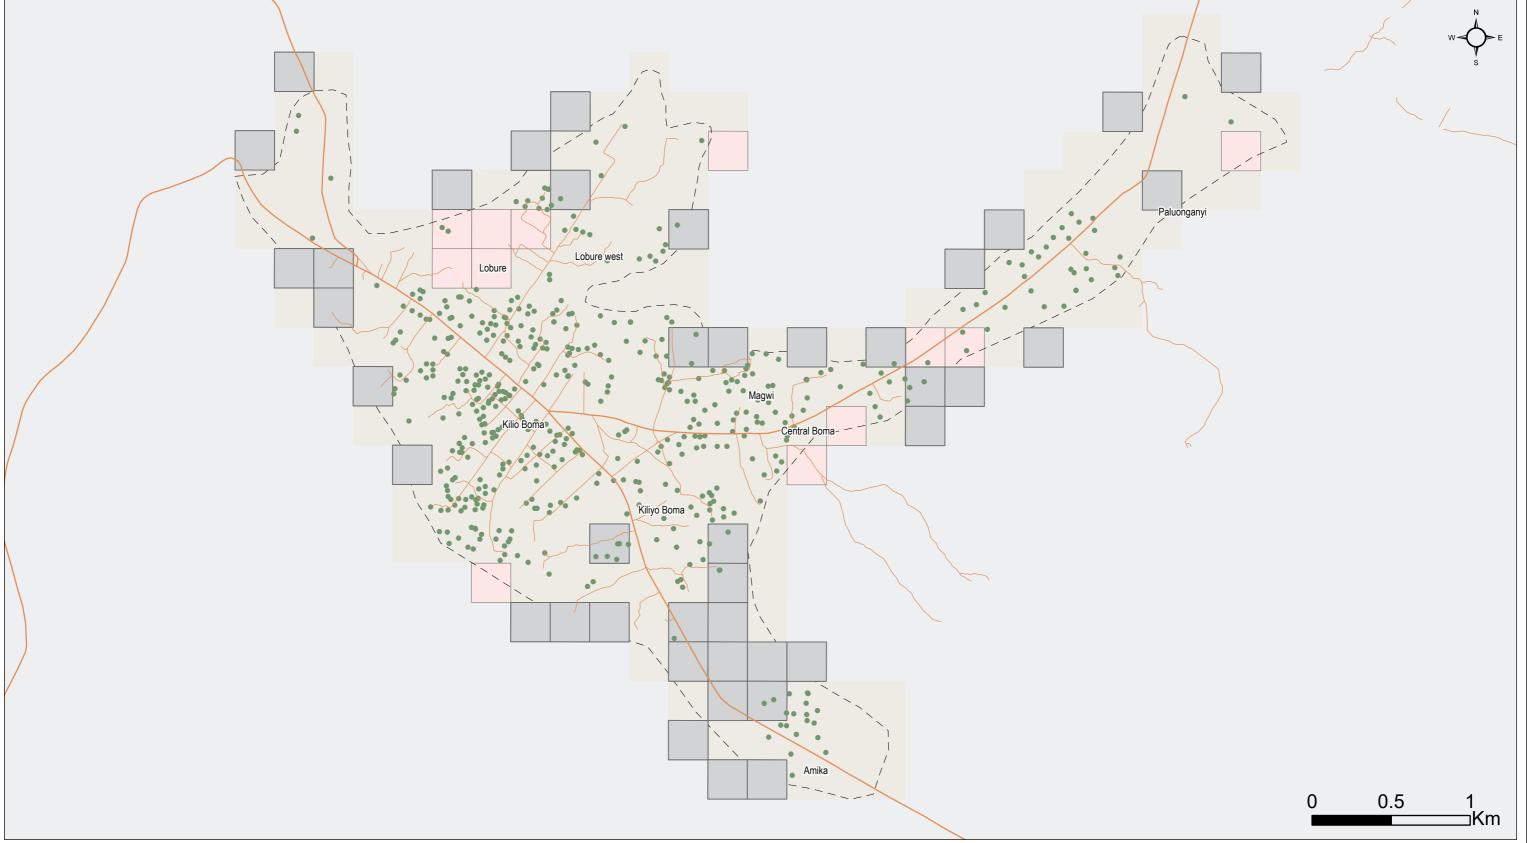

## **SOUTH SUDAN - Eastern Equatoria State, Magwi County**

Magwi town extent Observed inhabited areas No infrastructure observed

Limited information/

inaccessible areas

Assessed points (859)

unicef

Infrastructure: REACH (2018) Roads: © OpenStreetMap contributors (2020)

Coordinate System: WGS 1984 UTM Zone 36N
File: REACH\_SSD\_Map\_WASH\_Infra\_Magwi\_Town\_Assessment\_Coverage\_May2021 Contact: south.sudan@reach-initiative.org

Note: Data, designations and boundaries contained on this map are not warranted to be error-free and do not imply acceptance by the REACH partners, associates, donors mentioned on this map.