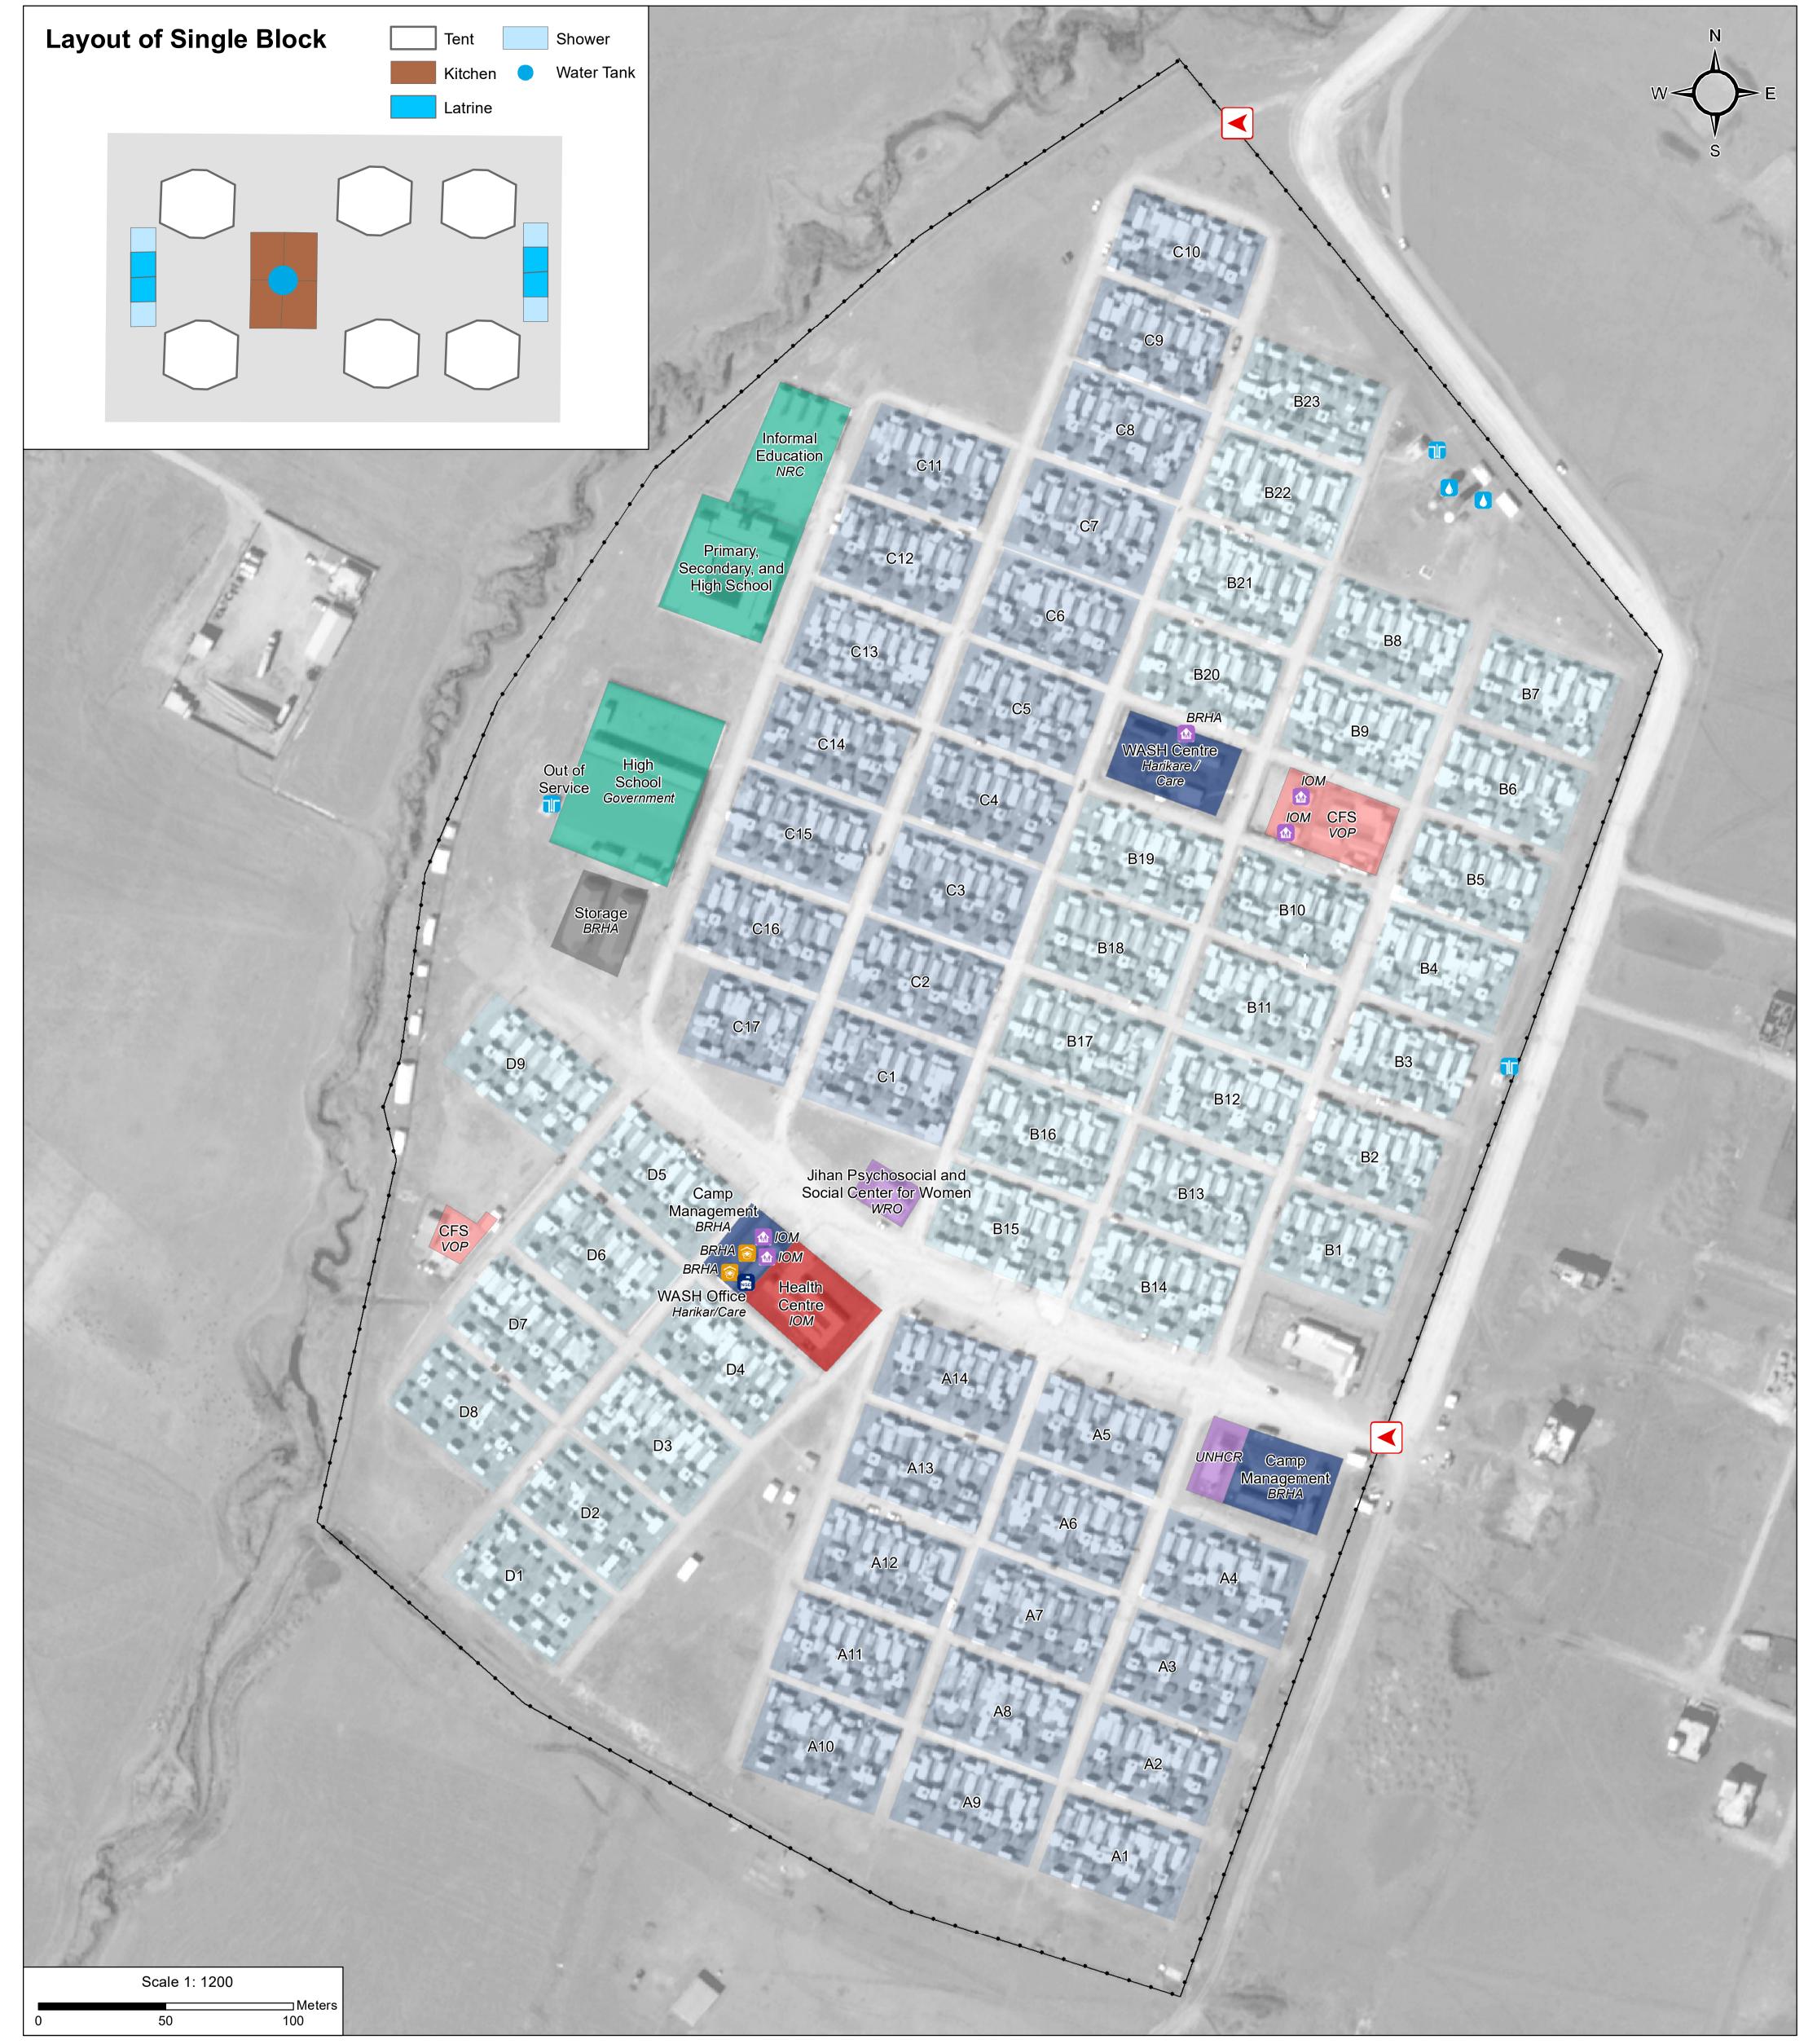

## **IRAQ - Sheikhan Camp**

For Humanitarian Purposes Only **Production date : 7 February 2018** 

## General Infrastructure - Updated 19 December

## **Camp Infrastructure Community Centre** •••••• Fence $\checkmark$ Entrance Block Health NGO Office Office Distribution 8 Education **Community Centre** Child Friendly Space Borehole (3) Storage Water Tank (2)

Thematic Data: 19/12/2017 - REACH Administrative boundaries: GADM of Camp Location: Longitude: 43° 20' 36.643" E Satellite Imagery: WorldView-1 from 20/04/2017 Copyright: DigitalGlobe, Inc Source: US Department of State, Humanitarian Information Unit, Latitude: 36° 40' 26.758" N NextView License

**GPS** Coordinates

(43.34351)

(36.6741)

Projection: WGS 1984 UTM Zone 38N Contact : iraq@reach-initiative.org File: IRQ\_Map\_IDP\_Sheikhan\_7Feb2018

Note: Data, designations and boundaries contained on this map are not warranted to be error-free and do not imply acceptance by the REACH partners, associated, donors mentioned on this map.