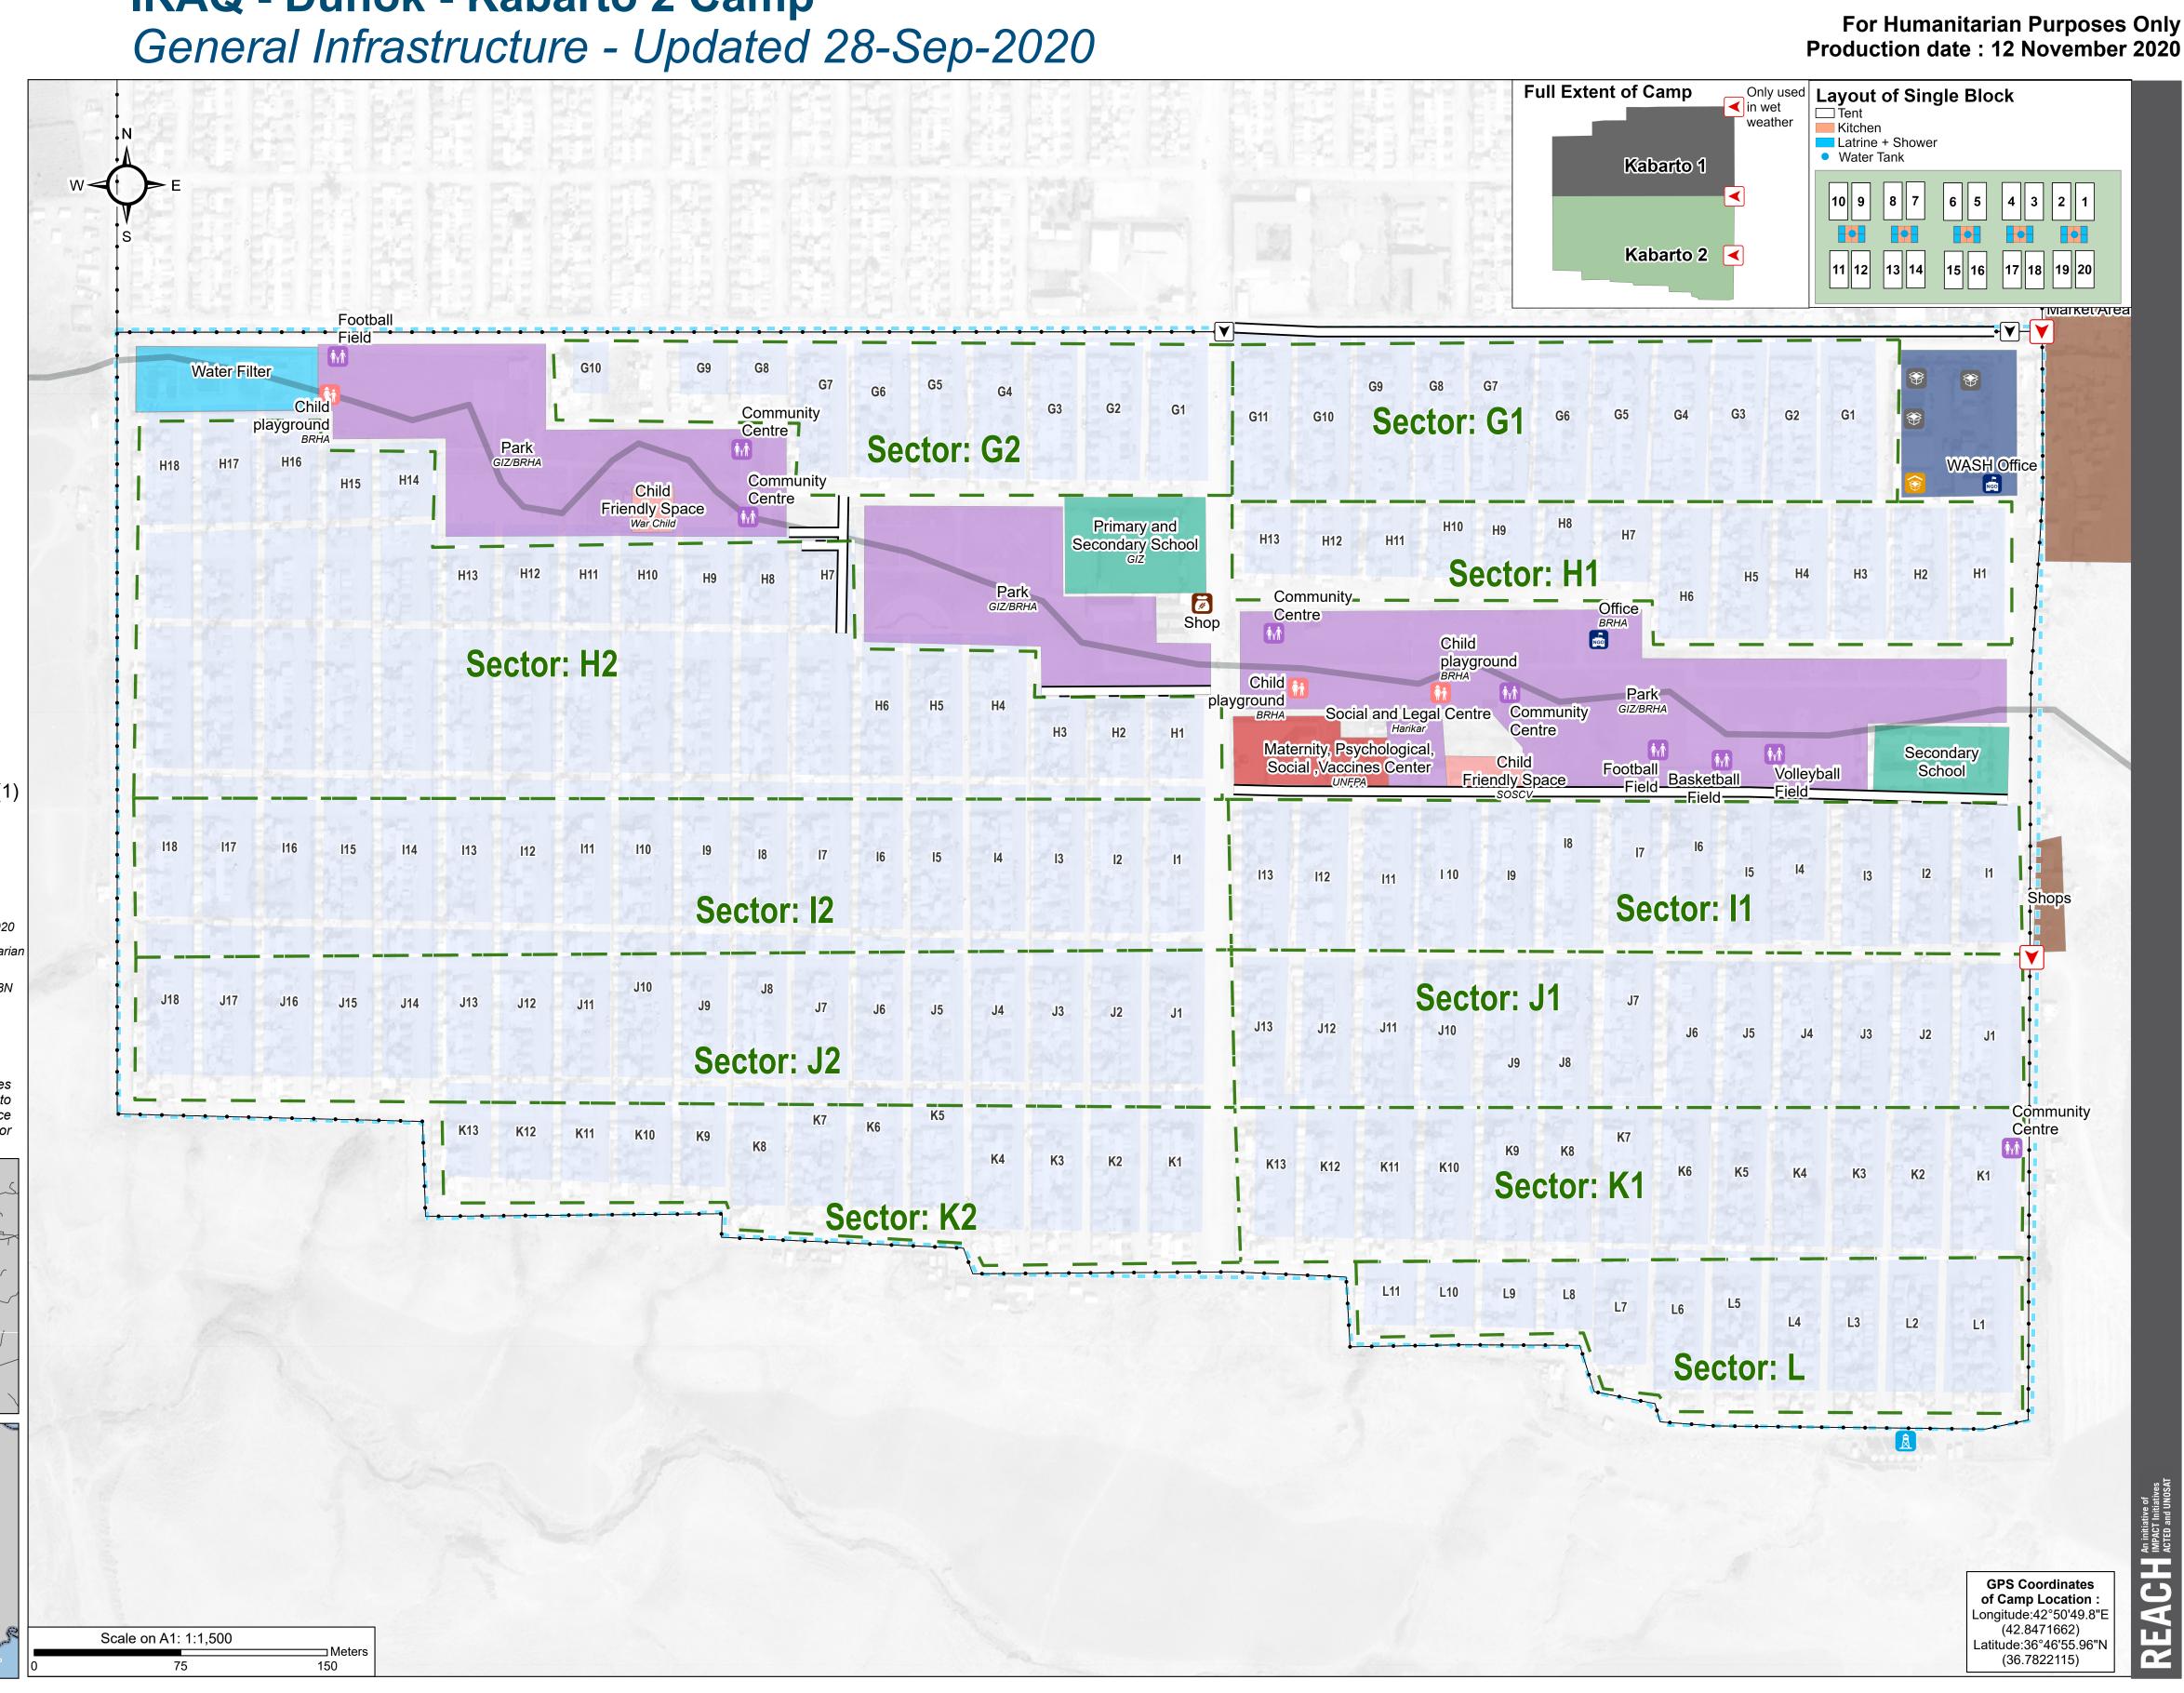

## **Camp Infrastructure Camp Delineation** ← Fence Blocks Sector Health Office Education Community Area Child Friendly Space Service WASH Facility Entrance ▼ Gate I NGO Office Distribution 8 **Å**r**Å** Commuinty Centre M CFS 🔀 Shop Storage Paved Road Grey Water Elevated Water Tank (1)

## IRAQ - Duhok - Kabarto 2 Camp

| Scale on A1: 1:1,500 |      |
|----------------------|------|
|                      | Mete |
| 75                   | 150  |