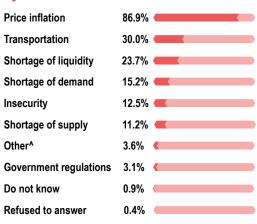

# Most commonly reported constraints, by % of food vendor KIs\*

<sup>\*</sup>Values do not add up to 100% as vendor KIs were allowed to select multiple options.

<sup>^</sup>Includes increased currency fluctuations, lack of oil derivatives, and additional fees.