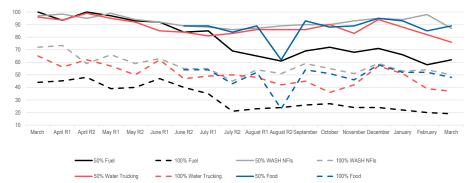

# Vendor capacity to respond to a sudden increase in demand: Proportion of vendors able to absorb a 50% and 100% increase in demand for key items\*

To understand vendor capacity to cope with sudden increases in the demand for water trucking, fuel, and WASH items, vendor KIs were asked if they would be able to increase their stock by 50% and 100% respectively.

\*Between April and August 2020, two rounds of data collection were held each month to monitor the foreseen more rapid changes as a result of the COVID-19 pandemic and restrictions

<sup>^</sup>Other includes: "Lack of oil derivatives" and "high exchange USD/YER rate".