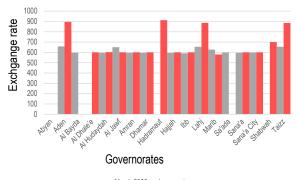

#### Exchange rate (YER/USD)\*

| Governorate | March<br>2020 | February<br>2021 | March<br>2021 |
|-------------|---------------|------------------|---------------|
| Abyan       | NA            | (860)            | (885)         |
| Aden        | 658           | 845              | 895 (894)     |
| Al Bayda    | 596           | NA               | NA            |
| Al Dhale'e  | NA            | 840              | 600 (895)     |
| Al Hudaydah | 595           | 590 (840)        | 602 (900)     |
| Al Jawf     | 650           | 600              | 600           |
| Amran       | 595           | 592              | 600           |
| Dhamar      | 595           | 597              | 600           |
| Hadramaut   | NA            | 879              | 912 (897)     |
| Hajjah      | 594           | 592              | 600           |
| lbb         | 592           | 590              | 600           |
| Lahj        | 654           | 847              | 886 (890)     |
| Marib       | 628           | 820              | 580 (890)     |
| Sa'ada      | 598           | NA               | NA            |
| Sana'a      | 595           | 592              | 600           |
| Sana'a City | 598 (628)     | 591              | 600           |
| Shabwah     | NA            | 860              | 700 (800)     |
| Taizz       | 654           | 830              | 885           |

\*New banknote exchange rates / Exchange rate for the new currency released last year is in parenthesis.

#### **Key findings**

- Overall, exchange rates have increased: The median national exchange rate remained stable with 600 Yemeni Riyal (YER) to one US dollar (USD). The lowest exchange rate was recorded in Marib (580 YER to 1 USD). The highest exchange rate was recorded in Hadramaut (912 YER to 1 USD), followed by Aden governorate (895 YER to 1 USD)
- The average reported restocking time for food items has increased, after a noticeable decrease was observed in the last round of data collection in February.
- The reported number of business closures in the last 2 weeks within a 2 minute walk from Kls' stalls decreased considerably to reach 78 markets compared to last round in February with a total of 204 businesses reported to be closed around the assessed markets.
- Price inflation remains the most commonly reported constraint faced by the assessed vendors when obtaining fuel, WASH items, food items, and water trucking services
- The food SMEB cost (with dry beans) was found to have increased by 2.3% since the last round of data collection in February, and the WASH SMEB cost remained the same as last round, contributing to a 1.7% increase in the overall SMEB cost.
- Overall, 15% of KIs reported that their supply routes changed in a way harmful to their business in the 30 days prior to data collection.