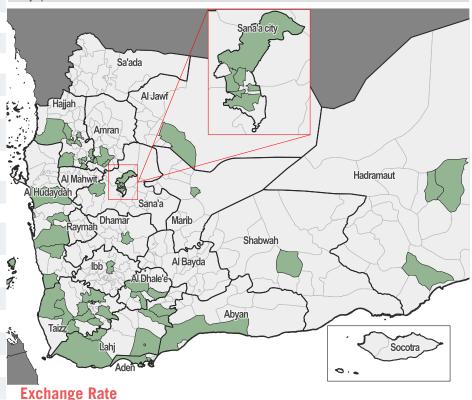

# Exchange rate in March 2020 and March 2021 (YER/USD)\*

■ March 2020 exchange rates
■ March 2021 exchange rates

<sup>^</sup>Red outlines over districts indicate the districts for which outliers were recorded.

<sup>^</sup>March was chosen as a baseline to assess the effect of COVID-19 on exchange rates.

<sup>\*</sup>Governorate labels point to two bars indicating March 2020 base values and March 2021 values. Gaps between bars indicates that no exchange rate value was recorded in this governorate.