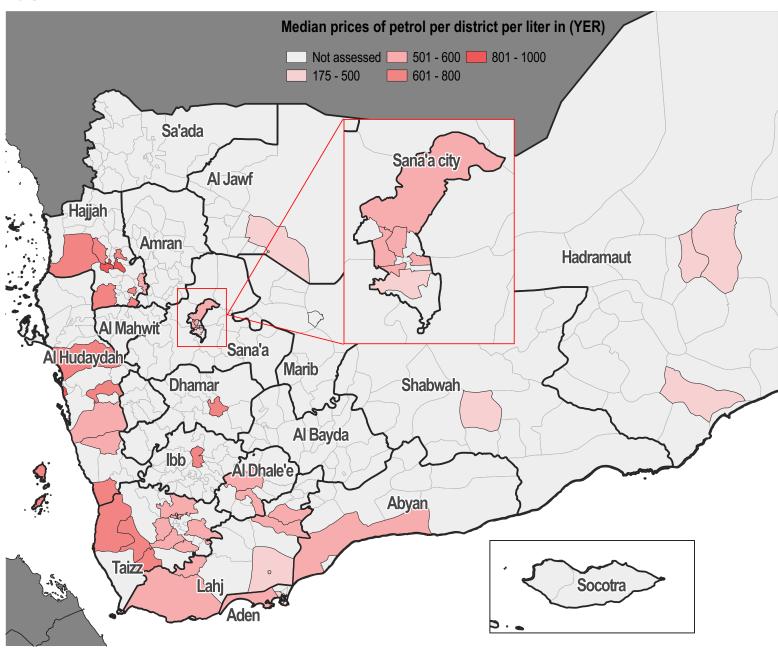

or KIs were allowed to select multiple options.

<sup>^</sup>Includes increased currency fluctuations, loss of vendors in the area, and additional fees.



<sup>^</sup>Includes bank transfers.

#### Food SMEB\*

# Food vendor KIs reported accepting the following payment modalities\*



<sup>\*</sup>Values do not add up to 100% as vendor KIs were allowed to select multiple options.

# Most commonly reported constraints, by % of food vendor KIs\*



<sup>\*</sup>Values do not add up to 100% as vendor KIs were allowed to select multiple options.

<sup>^</sup>Includes increased currency fluctuations, lack of oil derivatives, and additional fees.



\*Total SMEB cost in the legend represents the calculated food basket cost with dry beans.



<sup>^</sup>Includes bank transfers.

#### **Fuel**



# Fuel vendor KIs reported accepting the following payment modalities\*

| Cash          | 81.1% |
|---------------|-------|
| Credit        | 16.3% |
| Vouchers      | 1.2%  |
| Prepaid cards | 0.8%  |
| Mobile money  | 0.4%  |
| Credit/dept   | 0%    |
| Bartering     | 0%    |
| Other         | 0%    |

<sup>\*</sup>Values do not add up to 100% as vendor KIs were allowed to select multiple options.

# Most commonly reported constraints, by % of fuel vendor KIs\*

| by 70 of fact volider file |       |  |  |  |  |
|----------------------------|-------|--|--|--|--|
| Price inflation            | 80.4% |  |  |  |  |
| Transportation             | 37.1% |  |  |  |  |
| Shortage of liquidity      | 24.7% |  |  |  |  |
| Shortage of supply         | 22.7% |  |  |  |  |
| Shortage of demand