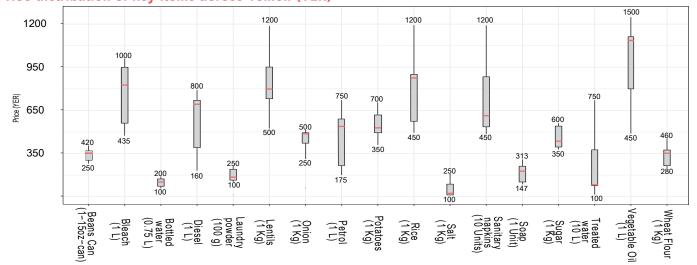

### Price per key item, per governorate (YER)\*

|                       |                |                | 2 .                            |                             |                           |                |                |                             |                                   |                            |              |                         |               |                       |                         |                   |                       |                |               |                   |                  |                             |                                   |
|-----------------------|----------------|----------------|--------------------------------|-----------------------------|---------------------------|----------------|----------------|-----------------------------|-----------------------------------|----------------------------|--------------|-------------------------|---------------|-----------------------|-------------------------|-------------------|-----------------------|----------------|---------------|-------------------|------------------|-----------------------------|-----------------------------------|
| Governorate           | Petrol<br>(1L) | Diesel<br>(1L) | Cooking<br>gas<br>(1 cylinder) | Bottled<br>water<br>(0.75L) | Treated<br>water<br>(10L) | Bleach<br>(1L) | Soap<br>(100g) | Laundry<br>powder<br>(100g) | Sanitary<br>napkins<br>(10 units) | Water<br>trucking<br>(1m³) | WASH<br>SMEB | Wheat<br>flour<br>(1Kg) | Rice<br>(1Kg) | Beans<br>dry<br>(1Kg) | Beans<br>cans<br>(15oz) | Lentils<br>(1 Kg) | Vegetable<br>oil (1L) | Sugar<br>(1Kg) | Salt<br>(1Kg) | Potatoes<br>(1Kg) | Onions<br>(1 Kg) | Food<br>SMEB<br>(Dry Beans) | Food<br>SMEB<br>(Canned<br>beans) |
| Abyan                 | 525            | 675            | 4500                           | 100                         | 100                       | 1000           | 263            | 100                         | 700                               | 2000                       | 14562        | 435                     | 1000          | 1000                  | 400                     | NA                | 1500                  | 600            | 100           | 500               | 500              | 56225                       | 60625                             |
| Aden                  | 550            | 750            | 6000                           | 100                         | 250                       | 900            | 250            | 150                         | 650                               | 5000                       | 24625        | 450                     | 1020          | 850                   | 383                     | 1000              | 1200                  | 500            | 125           | 500               | 400              | 53225                       | 58513                             |
| Al Dhale'e            | 545            | 410            | 4000                           | 150                         | 150                       | 750            | 165            | 150                         | 700                               | 4000                       | 20833        | 410                     | 913           | 900                   | 400                     | 800               | 1325                  | 460            | 150           | 700               | 500              | 51650                       | 57050                             |
| Al Hudaydah           | 650            | 700            | 9500                           | 150                         | 150                       | 435            | 150            | 125                         | 500                               | 3000                       | 16025        | 460                     | 800           | 400                   | 300                     | 450               | 450                   | 400            | 110           | 400               | 400              | 43210                       | 50010                             |
| Al Jawf               | 500            | 600            | 4000                           | 200                         | NA                        | 550            | 250            | 200                         | 1200                              | 1300                       | 16720        | 280                     | 500           | NA                    | 350                     | NA                | 1000                  | 500            | 100           | 550               | 500              | NA                          | 42950                             |
| Amran                 | NA             | NA             | NA                             | 120                         | 100                       | 700            | 150            | 136                         | 500                               | 1000                       | 9945         | 300                     | 600           | NA                    | 300                     | 600               | 760                   | 350            | 150           | 500               | 500              | NA                          | 40405                             |
| Dhamar                | 700            | 650            | 7000                           | 150                         | 600                       | 800            | 163            | 120                         | 650                               | 1875                       | 13268        | 260                     | 850           | 1000                  | 300                     | 700               | 1500                  | 400            | 100           | 350               | 300              | 42600                       | 43400                             |
| Hadramaut             | 500            | 500            | 3500                           | 150                         | 750                       | 1000           | 313            | 148                         | 800                               | 4000                       | 22847        | 460                     | 800           | 850                   | 420                     | 1200              | 1450                  | 460            | 250           | 500               | 500              | 56000                       | 62620                             |
| Hajjah                | 750            | 800            | 8672                           | 150                         | 100                       | 800            | 150            | 130                         | 500                               | 2500                       | 14550        | 300                     | 850           | 400                   | 300                     | 800               | 900                   | 400            | 100           | 500               | 500              | 34800                       | 41600                             |
| lbb                   | 675            | 775            | 5000                           | 100                         | 100                       | 750            | 200            | 150                         | 600                               | 3000                       | 17550        | 400                     | 500           | 1000                  | 280                     | 750               | 600                   | 500            | 100           | 600               | 400              | 46150                       | 46230                             |
| Lahj                  | 525            | 750            | 5800                           | 100                         | 100                       | 1000           | 250            | 140                         | 700                               | 2300                       | 16170        | 420                     | 1075          | NA                    | 400                     | 950               | 1250                  | 485            | 125           | 500               | 400              | NA                          | 57238                             |
| Marib                 | 175            | 160            | 3200                           | 100                         | 100                       | 950            | 160            | 153                         | 619                               | 1000                       | 10985        | 368                     | 600           | 1500                  | 300                     | 750               | 1300                  | 500            | 150           | 500               | 500              | 54363                       | 50163                             |
| Sana'a                | NA             | NA             | 4900                           | 120                         | 100                       | 700            | 200            | 109                         | 450                               | 1400                       | 10940        | 300                     | 450           | NA                    | 250                     | 500               | 938                   | 400            | 100           | 450               | 300              | NA                          | 40104                             |
| Sana'a City           | 600            | 650            | 4850                           | 100                         | 120                       | 680            | 147            | 105                         | 500                               | 1160                       | 9782         | 300                     | 900           | 1000                  | 280                     | 500               | 778                   | 360            | 100           | 500               | 500              | 39724                       | 39804                             |
| Shabwah               | 500            | 600            | 4500                           | 100                         | 150                       | 800            | 200            | 250                         | 550                               | 4000                       | 22450        | 300                     | 550           | NA                    | 350                     | 900               | 1100                  | 500            | 100           | 200               | 250              | NA                          | 45250                             |
| Taizz                 | 575            | 730            | 5500                           | 190                         | 100                       | 1000           | 200            | 160                         | 700                               | 2500                       | 16675        | 440                     | 775           | 1800                  | 404                     | 900               | 1400                  | 500            | 120           | 650               | 400              | 63570                       | 60114                             |
| National median price | 575            | 700            | 5800                           | 150                         | 100                       | 845            | 200            | 140                         | 600                               | 2500                       | 15775        | 380                     | 800           | 950                   | 350                     | 800               | 1100                  | 435            | 120           | 500               | 500              | 48025                       | 51125                             |

<sup>\*</sup>Darker color strokes indicate high outliers for each commodity, lighter color strokes indicate the low outliers of each commodity.

#### Price distribution of key items across Yemen (YER)