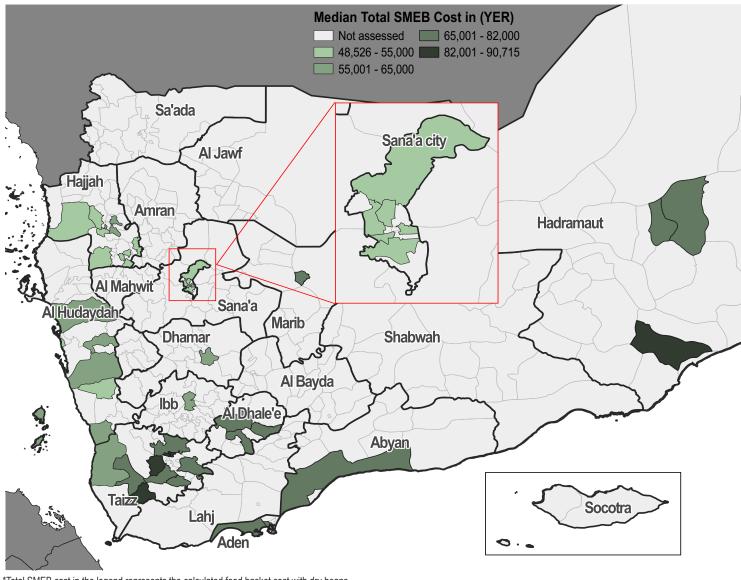

### Total SMEB prices (7-11 March 2021)\*,

<sup>\*</sup>Total SMEB cost in the legend represents the calculated food basket cost with dry beans.

\*Total SMEB cost in the legend represents the calculated food basket cost with dry beans.

<sup>^</sup>Includes bank transfers.