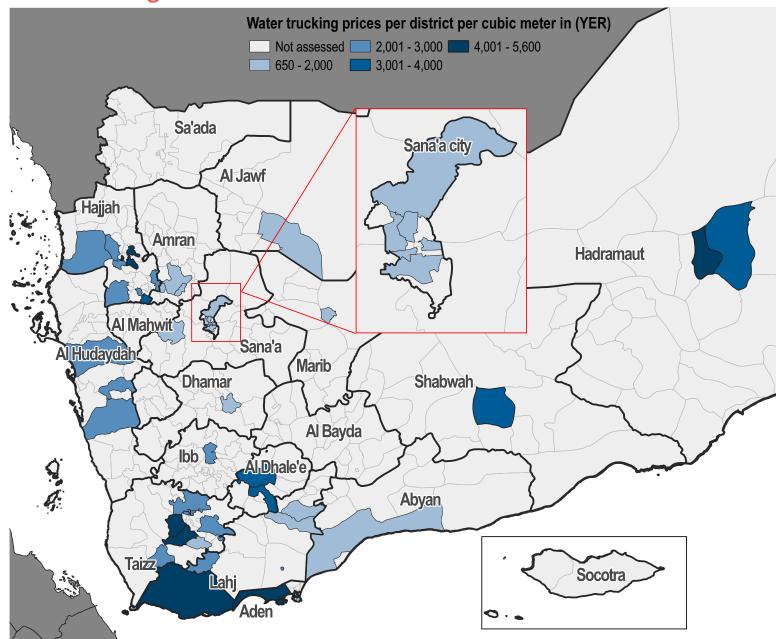

### Price per key item, per governorate (YER)\*

|                       |                |                | 2 .                            |                             |                           |                |                |                             |                                   |                            |              |                         |               |                       |                         |                   |                       |                |               |                   |                  |                             |                                   |
|-----------------------|----------------|----------------|--------------------------------|-----------------------------|---------------------------|----------------|----------------|-----------------------------|-----------------------------------|----------------------------|--------------|-------------------------|---------------|-----------------------|-------------------------|-------------------|-----------------------|----------------|---------------|-------------------|------------------|-----------------------------|-----------------------------------|
| Governorate           | Petrol<br>(1L) | Diesel<br>(1L) | Cooking<br>gas<br>(1 cylinder) | Bottled<br>water<br>(0.75L) | Treated<br>water<br>(10L) | Bleach<br>(1L) | Soap<br>(100g) | Laundry<br>powder<br>(100g) | Sanitary<br>napkins<br>(10 units) | Water<br>trucking<br>(1m³) | WASH<br>SMEB | Wheat<br>flour<br>(1Kg) | Rice<br>(1Kg) | Beans<br>dry<br>(1Kg) | Beans<br>cans<br>(15oz) | Lentils<br>(1 Kg) | Vegetable<br>oil (1L) | Sugar<br>(1Kg) | Salt<br>(1Kg) | Potatoes<br>(1Kg) | Onions<br>(1 Kg) | Food<br>SMEB<br>(Dry Beans) | Food<br>SMEB<br>(Canned<br>beans) |
| Abyan                 | 525            | 675            | 4500                           | 100                         | 100                       | 1000           | 263            | 100                         | 700                               | 2000                       | 14562        | 435                     | 1000          | 1000                  | 400                     | NA                | 1500                  | 600            | 100           | 500               | 500              | 56225                       | 60625                             |
| Aden                  | 550            | 750            | 6000                           | 100                         | 250                       | 900            | 250            | 150                         | 650                               | 5000                       | 24625        | 450                     | 1020          | 850                   | 383                     | 1000              | 1200                  | 500            | 125           | 500               | 400              | 53225                       | 58513                             |
| Al Dhale'e            | 545            | 410            | 4000                           | 150                         | 150                       | 750            | 165            | 150                         | 700                               | 4000                       | 20833        | 410                     | 913           | 900                   | 400                     | 800               | 1325                  | 460            | 150           | 700               | 500              | 51650                       | 57050                             |
| Al Hudaydah           | 650            | 700            | 9500                           | 150                         | 150                       | 435            | 150            | 125                         | 500                               | 3000                       | 16025        | 460                     | 800           | 400                   | 300                     | 450               | 450                   | 400            | 110           | 400               | 400              | 43210                       | 50010                             |
| Al Jawf               | 500            | 600            | 4000                           | 200                         | NA                        | 550            | 250            | 200                         | 1200                              | 1300                       | 16720        | 280                     | 500           | NA                    | 350                     | NA                | 1000                  | 500            | 100           | 550               | 500              | NA                          | 42950                             |
| Amran                 | NA             | NA             | NA                             | 120                         | 100                       | 700            | 150            | 136                         | 500                               | 1000                       | 9945         | 300                     | 600           | NA                    | 300                     | 600               | 760                   | 350            | 150           | 500               | 500              | NA                          | 40405                             |
| Dhamar                | 700            | 650            | 7000                           | 150                         | 600                       | 800            | 163            | 120                         | 650                               | 1875                       | 13268        | 260                     | 850           | 1000                  | 300                     | 700               | 1500                  | 400            | 100           | 350               | 300              | 42600                       | 43400                             |
| Hadramaut             | 500            | 500            | 3500                           | 150                         | 750                       | 1000           | 313            | 148                         | 800                               | 4000                       | 22847        | 460                     | 800           | 850                   | 420                     | 1200              | 1450                  | 460            | 250           | 500               | 500              | 56000                       | 62620                             |
| Hajjah                | 750            | 800            | 8672                           | 150                         | 100                       | 800            | 150            | 130                         | 500                               | 2500                       | 14550        | 300                     | 850           | 400                   | 300                     | 800               | 900                   | 400            | 100           | 500               | 500              | 34800                       | 41600                             |
| lbb                   | 675            | 775            | 5000                           | 100                         | 100                       | 750            | 200            | 150                         | 600                               | 3000                       | 17550        | 400                     | 500           | 1000                  | 280                     | 750               | 600                   | 500            | 100           | 600               | 400              | 46150                       | 46230                             |
| Lahj                  | 525            | 750            | 5800                           | 100                         | 100                       | 1000           | 250            | 140                         | 700                               | 2300                       | 16170        | 420                     | 1075          | NA                    | 400                     | 950               | 1250                  | 485            | 125           | 500               | 400              | NA                          | 57238                             |
| Marib                 | 175            | 160            | 3200                           | 100                         | 100                       | 950            | 160            | 153                         | 619                               | 1000                       | 10985        | 368                     | 600           | 1500                  | 300                     | 750               | 1300                  | 500            | 150           | 500               | 500              | 54363                       | 50163                             |
| Sana'a                | NA             | NA             | 4900                           | 120                         | 100                       | 700            | 200            | 109                         | 450                               | 1400                       | 10940        | 300                     | 450           | NA                    | 250                     | 500               | 938                   | 400            | 100           | 450               | 300              | NA                          | 40104                             |
| Sana'a City           | 600            | 650            | 4850                           | 100                         | 120                       | 680            | 147            | 105                         | 500                               | 1160                       | 9782         | 300                     | 900           | 1000                  | 280                     | 500               | 778                   | 360            | 100           | 500               | 500              | 39724                       | 39804                             |
| Shabwah               | 500            | 600            | 4500                           | 100                         | 150                       | 800            | 200            | 250                         | 550                               | 4000                       | 22450        | 300                     | 550           | NA                    | 350                     | 900               | 1100                  | 500            | 100           | 200               | 250              | NA                          | 45250                             |
| Taizz                 | 575            | 730            | 5500                           | 190                         | 100                       | 1000           | 200            | 160                         | 700                               | 2500                       | 16675        | 440                     | 775           | 1800                  | 404                     | 900               | 1400                  | 500            | 120           | 650               | 400              | 63570                       | 60114                             |
| National median price | 575            | 700            | 5800                           | 150                         | 100                       | 845            | 200            | 140                         | 600                               | 2500                       | 15775        | 380                     | 800           | 950                   | 350                     | 800               | 1100                  | 435            | 120           | 500               | 500              | 48025                       | 51125                             |

<sup>\*</sup>Darker color strokes indicate high outliers for each commodity, lighter color strokes indicate the low outliers of each commodity.

### **Water Trucking**