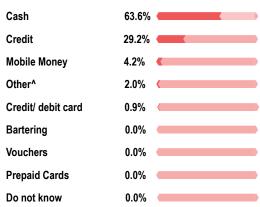

# Food vendor KIs reported accepting the following payment modalities\*

<sup>\*</sup>Values do not add up to 100% as vendor KIs were allowed to select multiple options.