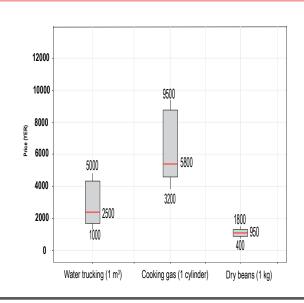

#### Price distribution of key items across Yemen (YER)

### Price per key item, per governorate (YER)\*

|                       |                |                | 2 .                            |                             |                           |                |                |                             |                                   |                            |              |                         |               |                       |                         |                   |                       |                |               |                   |                  |                             |                                   |
|-----------------------|----------------|----------------|--------------------------------|-----------------------------|---------------------------|----------------|----------------|-----------------------------|-----------------------------------|----------------------------|--------------|-------------------------|---------------|-----------------------|-------------------------|-------------------|-----------------------|----------------|---------------|-------------------|------------------|-----------------------------|-----------------------------------|
| Governorate           | Petrol<br>(1L) | Diesel<br>(1L) | Cooking<br>gas<br>(1 cylinder) | Bottled<br>water<br>(0.75L) | Treated<br>water<br>(10L) | Bleach<br>(1L) | Soap<br>(100g) | Laundry<br>powder<br>(100g) | Sanitary<br>napkins<br>(10 units) | Water<br>trucking<br>(1m³) | WASH<br>SMEB | Wheat<br>flour<br>(1Kg) | Rice<br>(1Kg) | Beans<br>dry<br>(1Kg) | Beans<br>cans<br>(15oz) | Lentils<br>(1 Kg) | Vegetable<br>oil (1L) | Sugar<br>(1Kg) | Salt<br>(1Kg) | Potatoes<br>(1Kg) | Onions<br>(1 Kg) | Food<br>SMEB<br>(Dry Beans) | Food<br>SMEB<br>(Canned<br>beans) |
| Abyan                 | 525            | 675            | 4500                           | 100                         | 100                       | 1000           | 263            | 100                         | 700                               | 2000                       | 14562        | 435                     | 1000          | 1000                  | 400                     | NA                | 1500                  | 600            | 100           | 500               | 500              | 56225                       | 60625                             |
| Aden                  | 550            | 750            | 6000                           | 100                         | 250                       | 900            | 250            | 150                         | 650                               | 5000                       | 24625        | 450                     | 1020          | 850                   | 383                     | 1000              | 1200                  | 500            | 125           | 500               | 400              | 53225                       | 58513                             |
| Al Dhale'e            | 545            | 410            | 4000                           | 150                         | 150                       | 750            | 165            | 150                         | 700                               | 4000                       | 20833        | 410                     | 913           | 900                   | 400                     | 800               | 1325                  | 460            | 150           | 700               | 500              | 51650                       | 57050                             |
| Al Hudaydah           | 650            | 700            | 9500                           | 150                         | 150                       | 435            | 150            | 125                         | 500                               | 3000                       | 16025        | 460                     | 800           | 400                   | 300                     | 450               | 450                   | 400            | 110           | 400               | 400              | 43210                       | 50010                             |
| Al Jawf               | 500            | 600            | 4000                           | 200                         | NA                        | 550            | 250            | 200                         | 1200                              | 1300                       | 16720        | 280                     | 500           | NA                    | 350                     | NA                | 1000                  | 500            | 100           | 550               | 500              | NA                          | 42950                             |
| Amran                 | NA             | NA             | NA                             | 120                         | 100                       | 700            | 150            | 136                         | 500                               | 1000                       | 9945         | 300                     | 600           | NA                    | 300                     | 600               | 760                   | 350            | 150           | 500               | 500              | NA                          | 40405                             |
| Dhamar                | 700            | 650            | 7000                           | 150                         | 600                       | 800            | 163            | 120                         | 650                               | 1875                       | 13268        | 260                     | 850           | 1000                  | 300                     | 700               | 1500                  | 400            | 100           | 350               | 300              | 42600                       | 43400                             |
| Hadramaut             | 500            | 500            | 3500                           | 150                         | 750                       | 1000           | 313            | 148                         | 800                               | 4000                       | 22847        | 460                     | 800           | 850                   | 420                     | 1200              | 1450                  | 460            | 250           | 500               | 500              | 56000                       | 62620                             |
| Hajjah                | 750            | 800            | 8672                           | 150                         | 100                       | 800            | 150            | 130                         | 500                               | 2500                       | 14550        | 300                     | 850           | 400                   | 300                     | 800               | 900                   | 400            | 100           | 500               | 500              | 34800                       | 41600                             |
| lbb                   | 675            | 775            | 5000                           | 100                         | 100                       | 750            | 200            | 150                         | 600                               | 3000                       | 17550        | 400                     | 500           | 1000                  | 280                     | 750               | 600                   | 500            | 100           | 600               | 400              | 46150                       | 46230                             |
| Lahj                  | 525            | 750            | 5800                           | 100                         | 100                       | 1000           | 250            | 140                         | 700                               | 2300                       | 16170        | 420                     | 1075          | NA                    | 400                     | 950               | 1250                  | 485            | 125           | 500               | 400              | NA                          | 57238                             |
| Marib                 | 175            | 160            | 3200                           | 100                         | 100                       | 950            | 160            | 153                         | 619                               | 1000                       | 10985        | 368                     | 600           | 1500                  | 300                     | 750               | 1300                  | 500            | 150           | 500               | 500              | 54363                       | 50163                             |
| Sana'a                | NA             | NA             | 4900                           | 120                         | 100                       | 700            | 200            | 109                         | 450                               | 1400                       | 10940        | 300                     | 450           | NA                    | 250                     | 500               | 938                   | 400            | 100           | 450               | 300              | NA                          | 40104                             |
| Sana'a City           | 600            | 650            | 4850                           | 100                         | 120                       | 680            | 147            | 105                         | 500                               | 1160                       | 9782         | 300                     | 900           | 1000                  | 280                     | 500               | 778                   | 360            | 100           | 500               | 500              | 39724                       | 39804                             |
| Shabwah               | 500            | 600            | 4500                           | 100                         | 150                       | 800            | 200            | 250                         | 550                               | 4000                       | 22450        | 300                     | 550           | NA                    | 350                     | 900               | 1100                  | 500            | 100           | 200               | 250              | NA                          | 45250                             |
| Taizz                 | 575            | 730            | 5500                           | 190                         | 100                       | 1000           | 200            | 160                         | 700                               | 2500                       | 16675        | 440                     | 775           | 1800                  | 404                     | 900               | 1400                  | 500            | 120           | 650               | 400              | 63570                       | 60114                             |
| National median price | 575            | 700            | 5800                           | 150                         | 100                       | 845            | 200            | 140                         | 600                               | 2500                       | 15775        | 380                     | 800           | 950                   | 350                     | 800               | 1100                  | 435            | 120           | 500               | 500              | 48025                       | 51125                             |