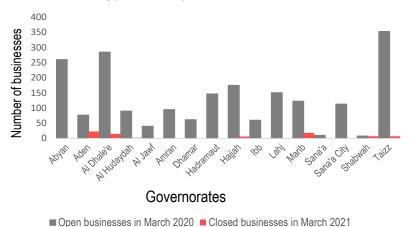

#### Average number of businesses closures by governorate^

The reported number of businesses within a 2 minute walk from vendor KIs' stalls being closed in the two weeks prior to data collection (78 businesses) decreased by 61.7% compared to the last round of data collection in February (204 businesses).

Average reported number of nearby businesses that were open in March 2020^

**9** in February

^Average number of businesses within a two minute walk from KIs' businesses that were reportedly open in early March 2020.

Average reported number of nearby businesses that were closed^

0 **1** in February

^Average number of businesses within a two minute walk from KIs' businesses that were reportedly closed due to COVID-19 in the two weeks prior to data collection.