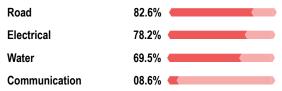

#### **Effect of supply route changes on businesses**

Overall, 15.1% of vendor KIs (34/225) reported having faced supply chain disruptions in the 30 days prior to data collection. Those vendors were asked which supply chain issues they had faced (see graph on the right).

Most commonly reported supply chain issues\*

<sup>\*</sup>Values do not add up to 100% as vendor KIs were allowed to select multiple options.