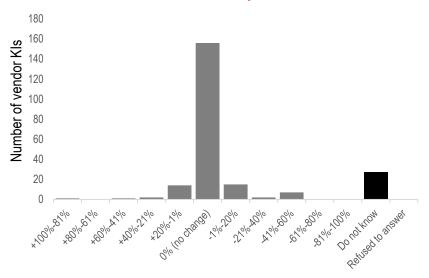

#### Reported estimated change in number of customers in the two weeks prior to data collection

Overall, the majority of vendor Kls (69.3%) reported having perceived no change in the number of customers in the two weeks prior to data collection. Less vendors reported having experienced a change in customers, be it either a decrease (8.0% or 18/336 vendors) or increase (10.7%, or 24/336 vendors) of customers.