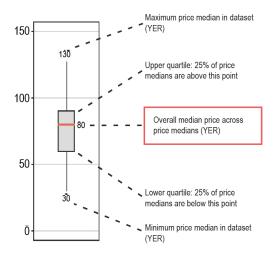

the findings are not representative of individual markets. Finally, the market monitoring process has been coordinated remotely by REACH, which inherently presents some challenges in terms of coordination and follow-up with partners. Participating organisations are therefore requested to adopt harmonised data collection methodologies and tools to ensure that the data uploaded is as accurate as possible.

#### Calculation of district and governorate median price

District, governorate and national median prices are calculated using data from all assessed markets. Percentage changes from one month to another are calculated only on data from markets that were assessed in both consecutive months. Therefore, part of the percentage variation could be attributed to changes in monthly coverage.



#### ABOUT REACH

REACH is a joint initiative that facilitates the development of information tools and products that enhance the capacity of aid actors to make evidence-based decisions in emergency, recovery and development contexts. By doing so, REACH contributes to ensuring that communities affected by emergencies receive the support they need. All REACH activities are conducted in support to and within the framework of inter-agency aid coordination mechanisms. For more information. please visit our website at www.reach-initiative. org, contact us directly at ahmet.damar@reachinitiative.org or follow us on Twitter at @REACH info.

#### Participating partners include

















Number of districts assessed per

Governorate Assessed districts

governorate

Abyan

Aden

Al Dhale'e