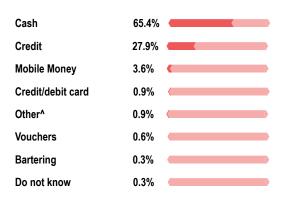

# WASH vendor KIs reported accepting the following payment modalities\*

<sup>\*</sup>Values do not add up to 100% as vendor KIs were allowed to select multiple options.