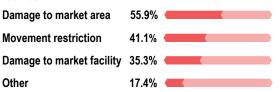

#### Damaged infrastructure affecting vendor capacity to conduct business

The 23 vendor KIs who reported "damage to the market area" and/or "damage to the market facility" as concerns affecting their capacity to run their businesses were then asked which type of infrastructure was most damaged.

Most commonly reported infrastructure damage\*

<sup>\*</sup>Values do not add up to 100% as vendor KIs were allowed to select multiple options.