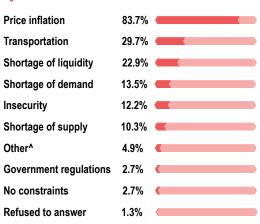

# Most commonly reported constraints, by % of WASH vendor KIs\*

<sup>\*</sup>Values do not add up to 100% as vendor KIs were allowed to select multiple options.

<sup>^</sup>Includes increased currency fluctuations, loss of vendors in the area, and additional fees.