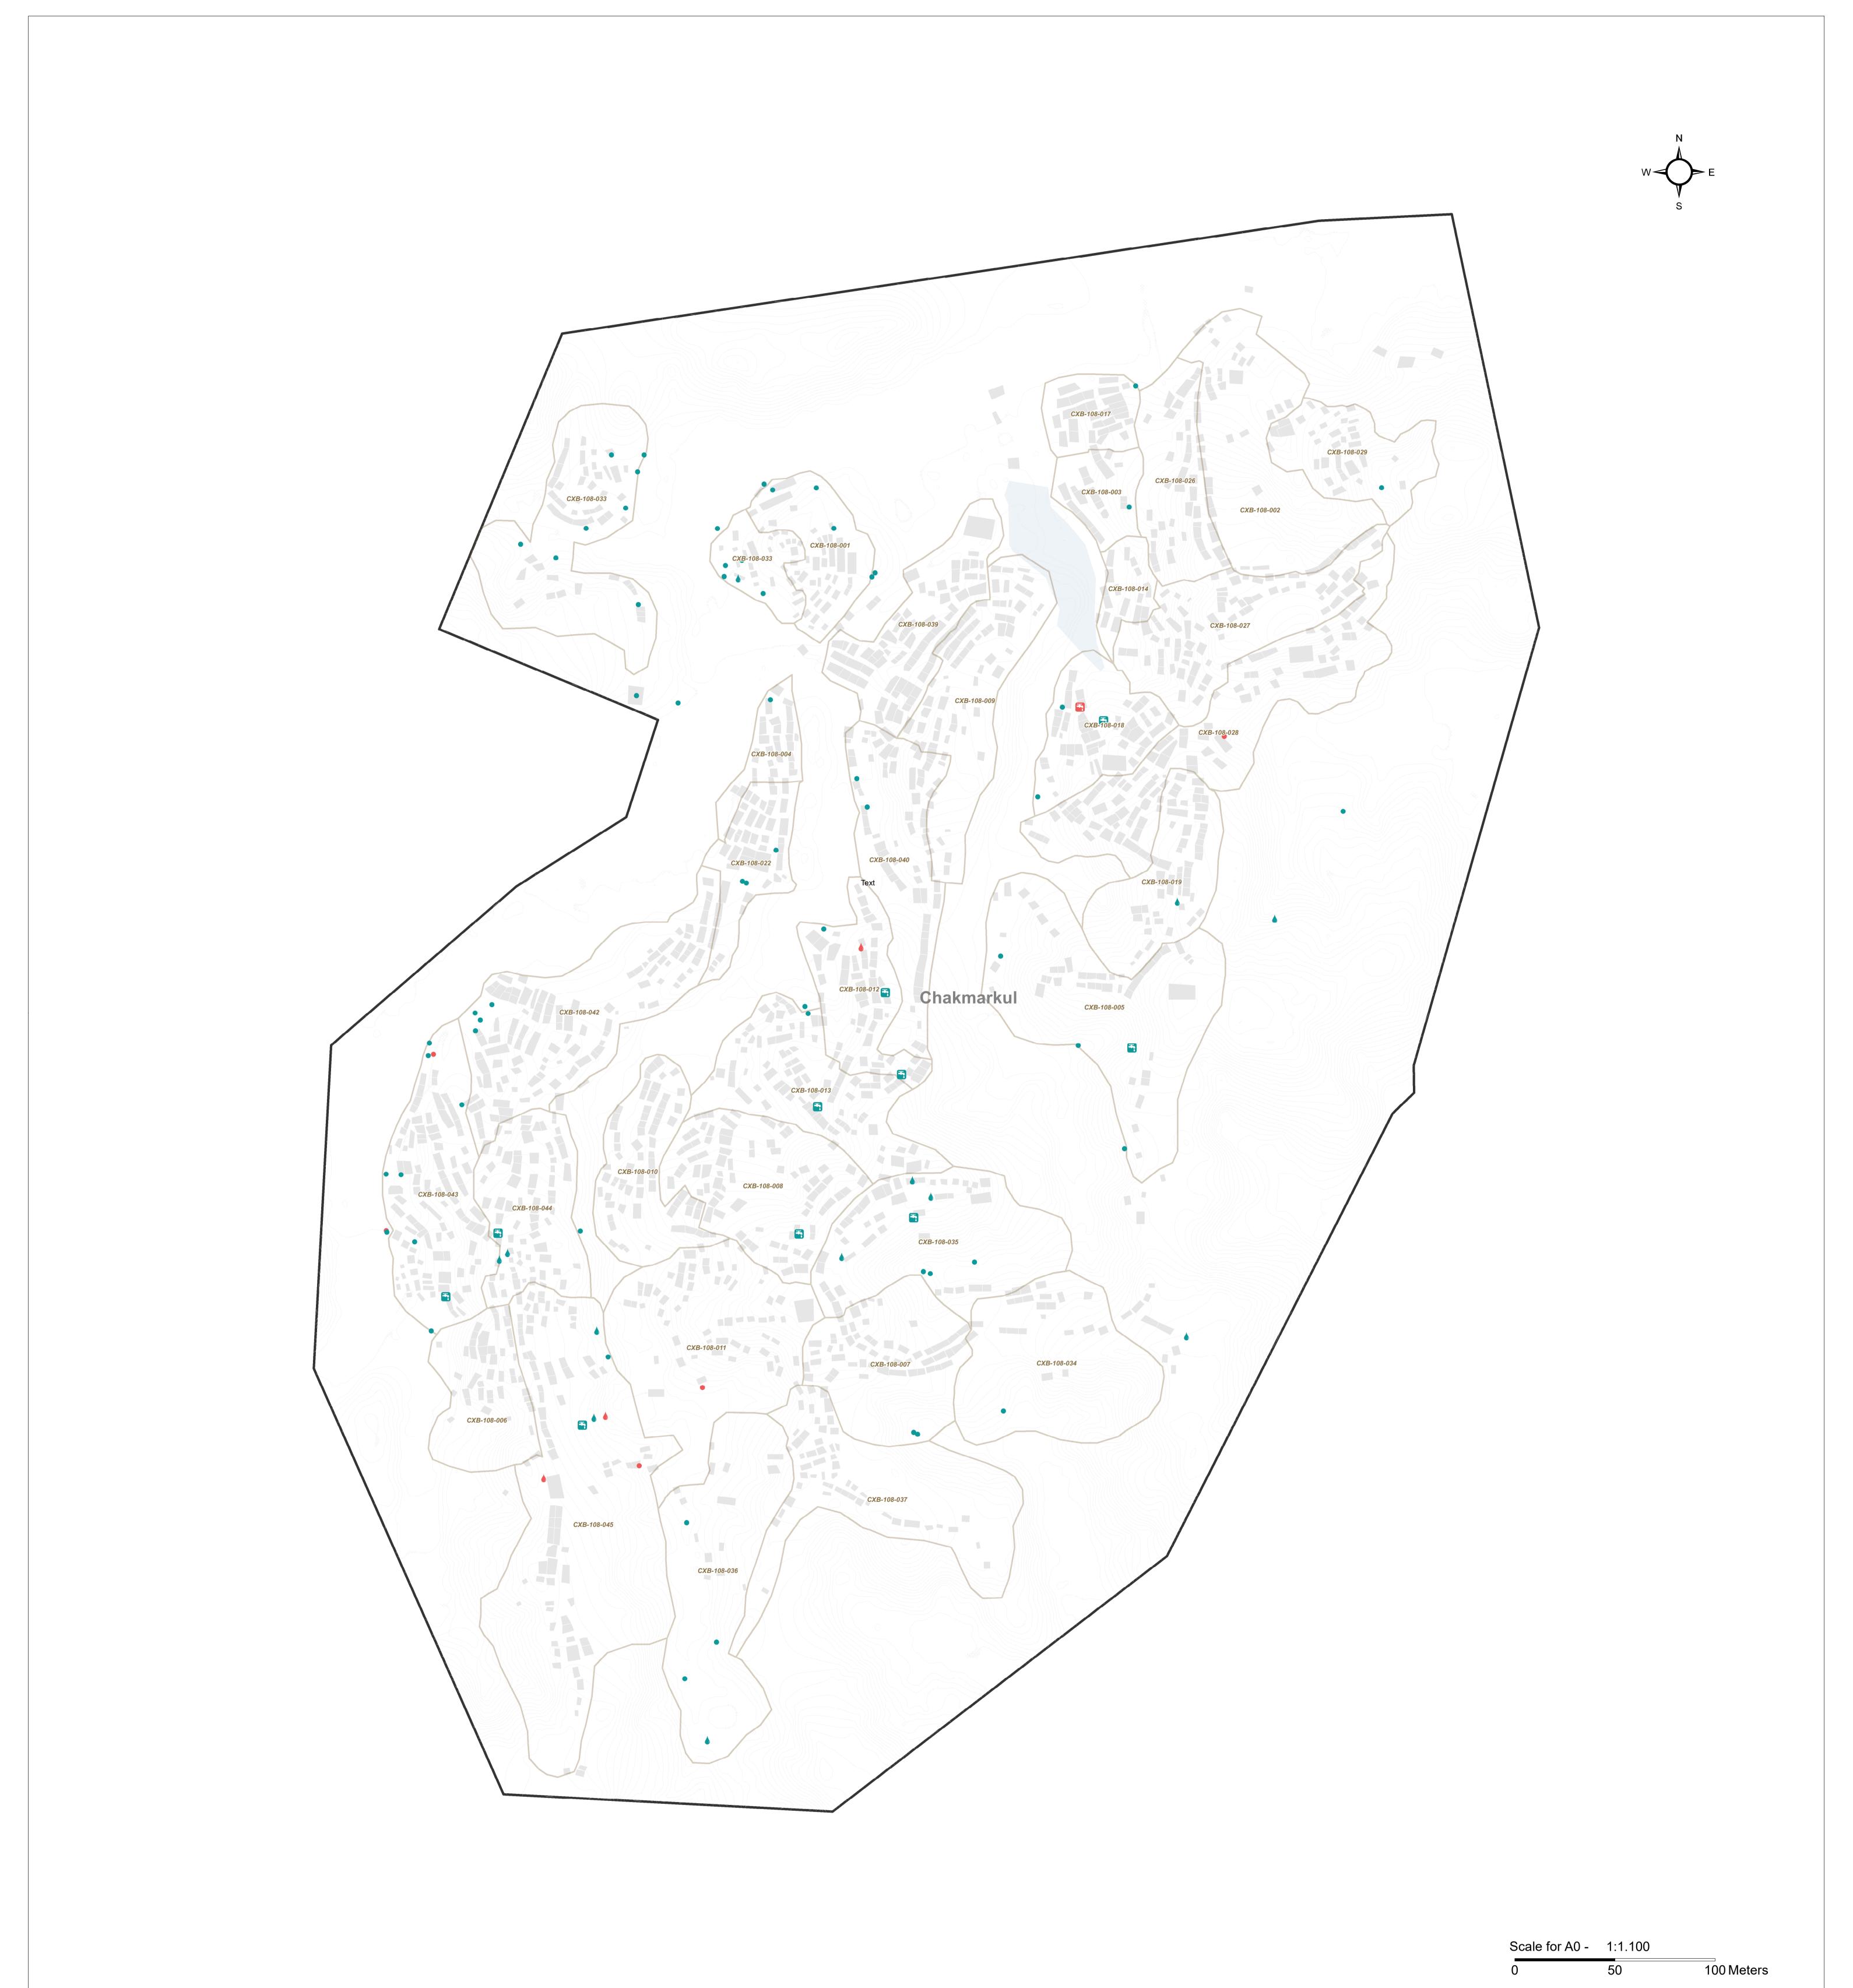

## Chakmarkul - Functioning and non functioning water structures For Humanitarian Purposes Only Production date: 29 May 2018

| Functioning |                              | Non Functioning |                             | Road Network                 | Shelter Footprints (1.824) |
|-------------|------------------------------|-----------------|-----------------------------|------------------------------|----------------------------|
| •           | Hand Pump - Tubewel (62)     | •               | Hand Pump - Tubewel (5)     | ———— Highway                 | Majhee Blocks (33)         |
| <b>"</b>    | Unimproved Well (0)          | •               | Unimproved Well (0)         | Military Road / Vehicle Road | Neighboring camps          |
| ×           | Unimproved Water Source (0)  | ×               | Unimproved Water Source (0) |                              | Camp boundary              |
|             | Chimprovou Trator Course (c) |                 | ommprovou vrater obures (c) |                              | Elevation Contours         |
| •           | Water Tank (12)              | •               | Water Tank (3)              |                              | River; Water Body          |
| <b>~</b>    | Tapstand (10)                | <b>*</b>        | Tapstand (1)                |                              |                            |

Data Sources: Camp Infrastructure - REACH (22 April to 10 May) Shelter Footprints - REACH / UNOSAT (April) Roads / Footpaths - ISCG / OSM / REACH Camp / Majhee / Admin Boundaries - ISCG / IOM / OCHA

Coordinate System: WGS 1984 UTM Zone 46N Projection: Transverse Mercator Contact: reach.mapping@impact-initiatives.org