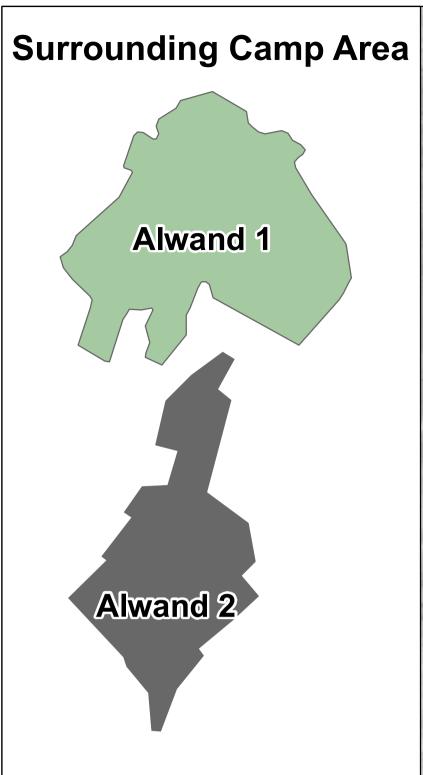

## **IRAQ - Diyala Governorate - Alwand 1** General Infrastructure - Updated 18 April 2016

GPS Coordinates of Camp Location Longitude :45° 27' 8.526" E (45.452368) Latitude: 34° 19' 36.247" N (34.326735)