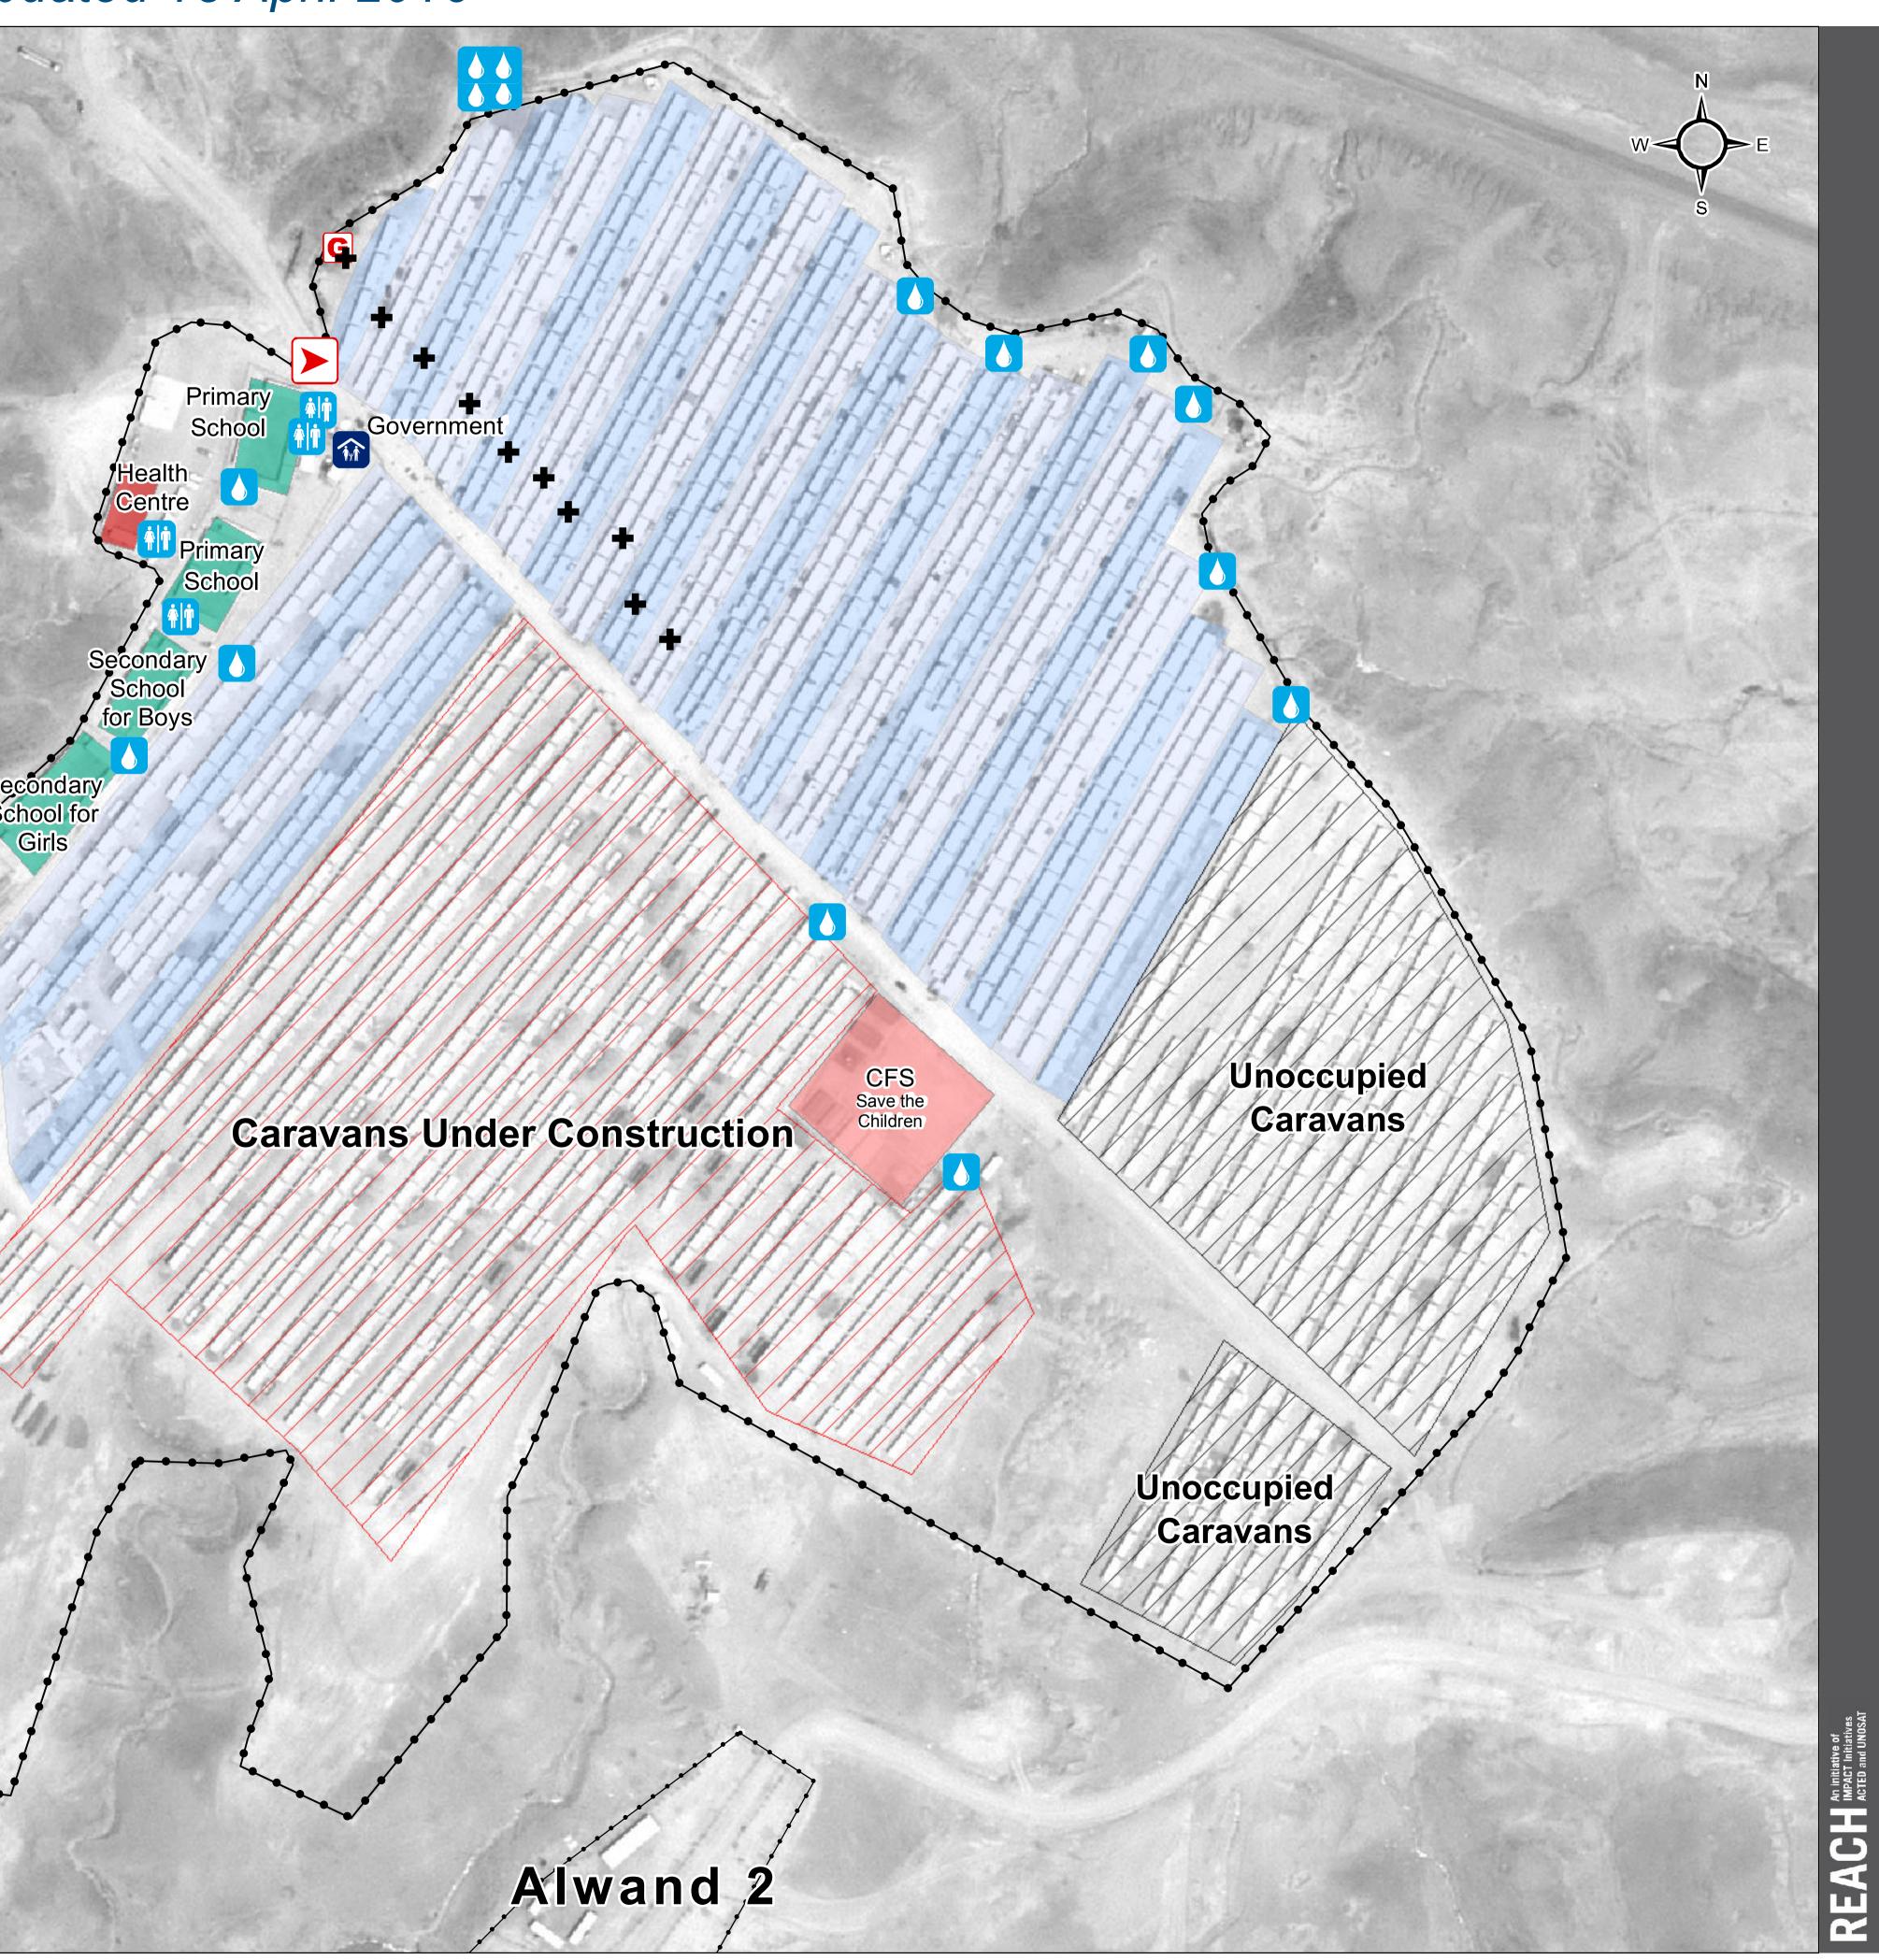

## **IRAQ - Diyala Governorate - Alwand 1** General Infrastructure - Updated 18 April 2016

GPS Coordinates of Camp Location Longitude :45° 27' 8.526" E (45.452368) Latitude: 34° 19' 36.247" N (34.326735)

*Thematic Data: 18 April 2016 - REACH Administrative boundaries: GADM Background imagery:18/07/2015* 

Projection: WGS 1984 UTM Zone 38N

Contact : iraq@reach-initiative.org File: IRQ\_Map\_IDP\_AlwandCamp\_Overview \_23Apr2016