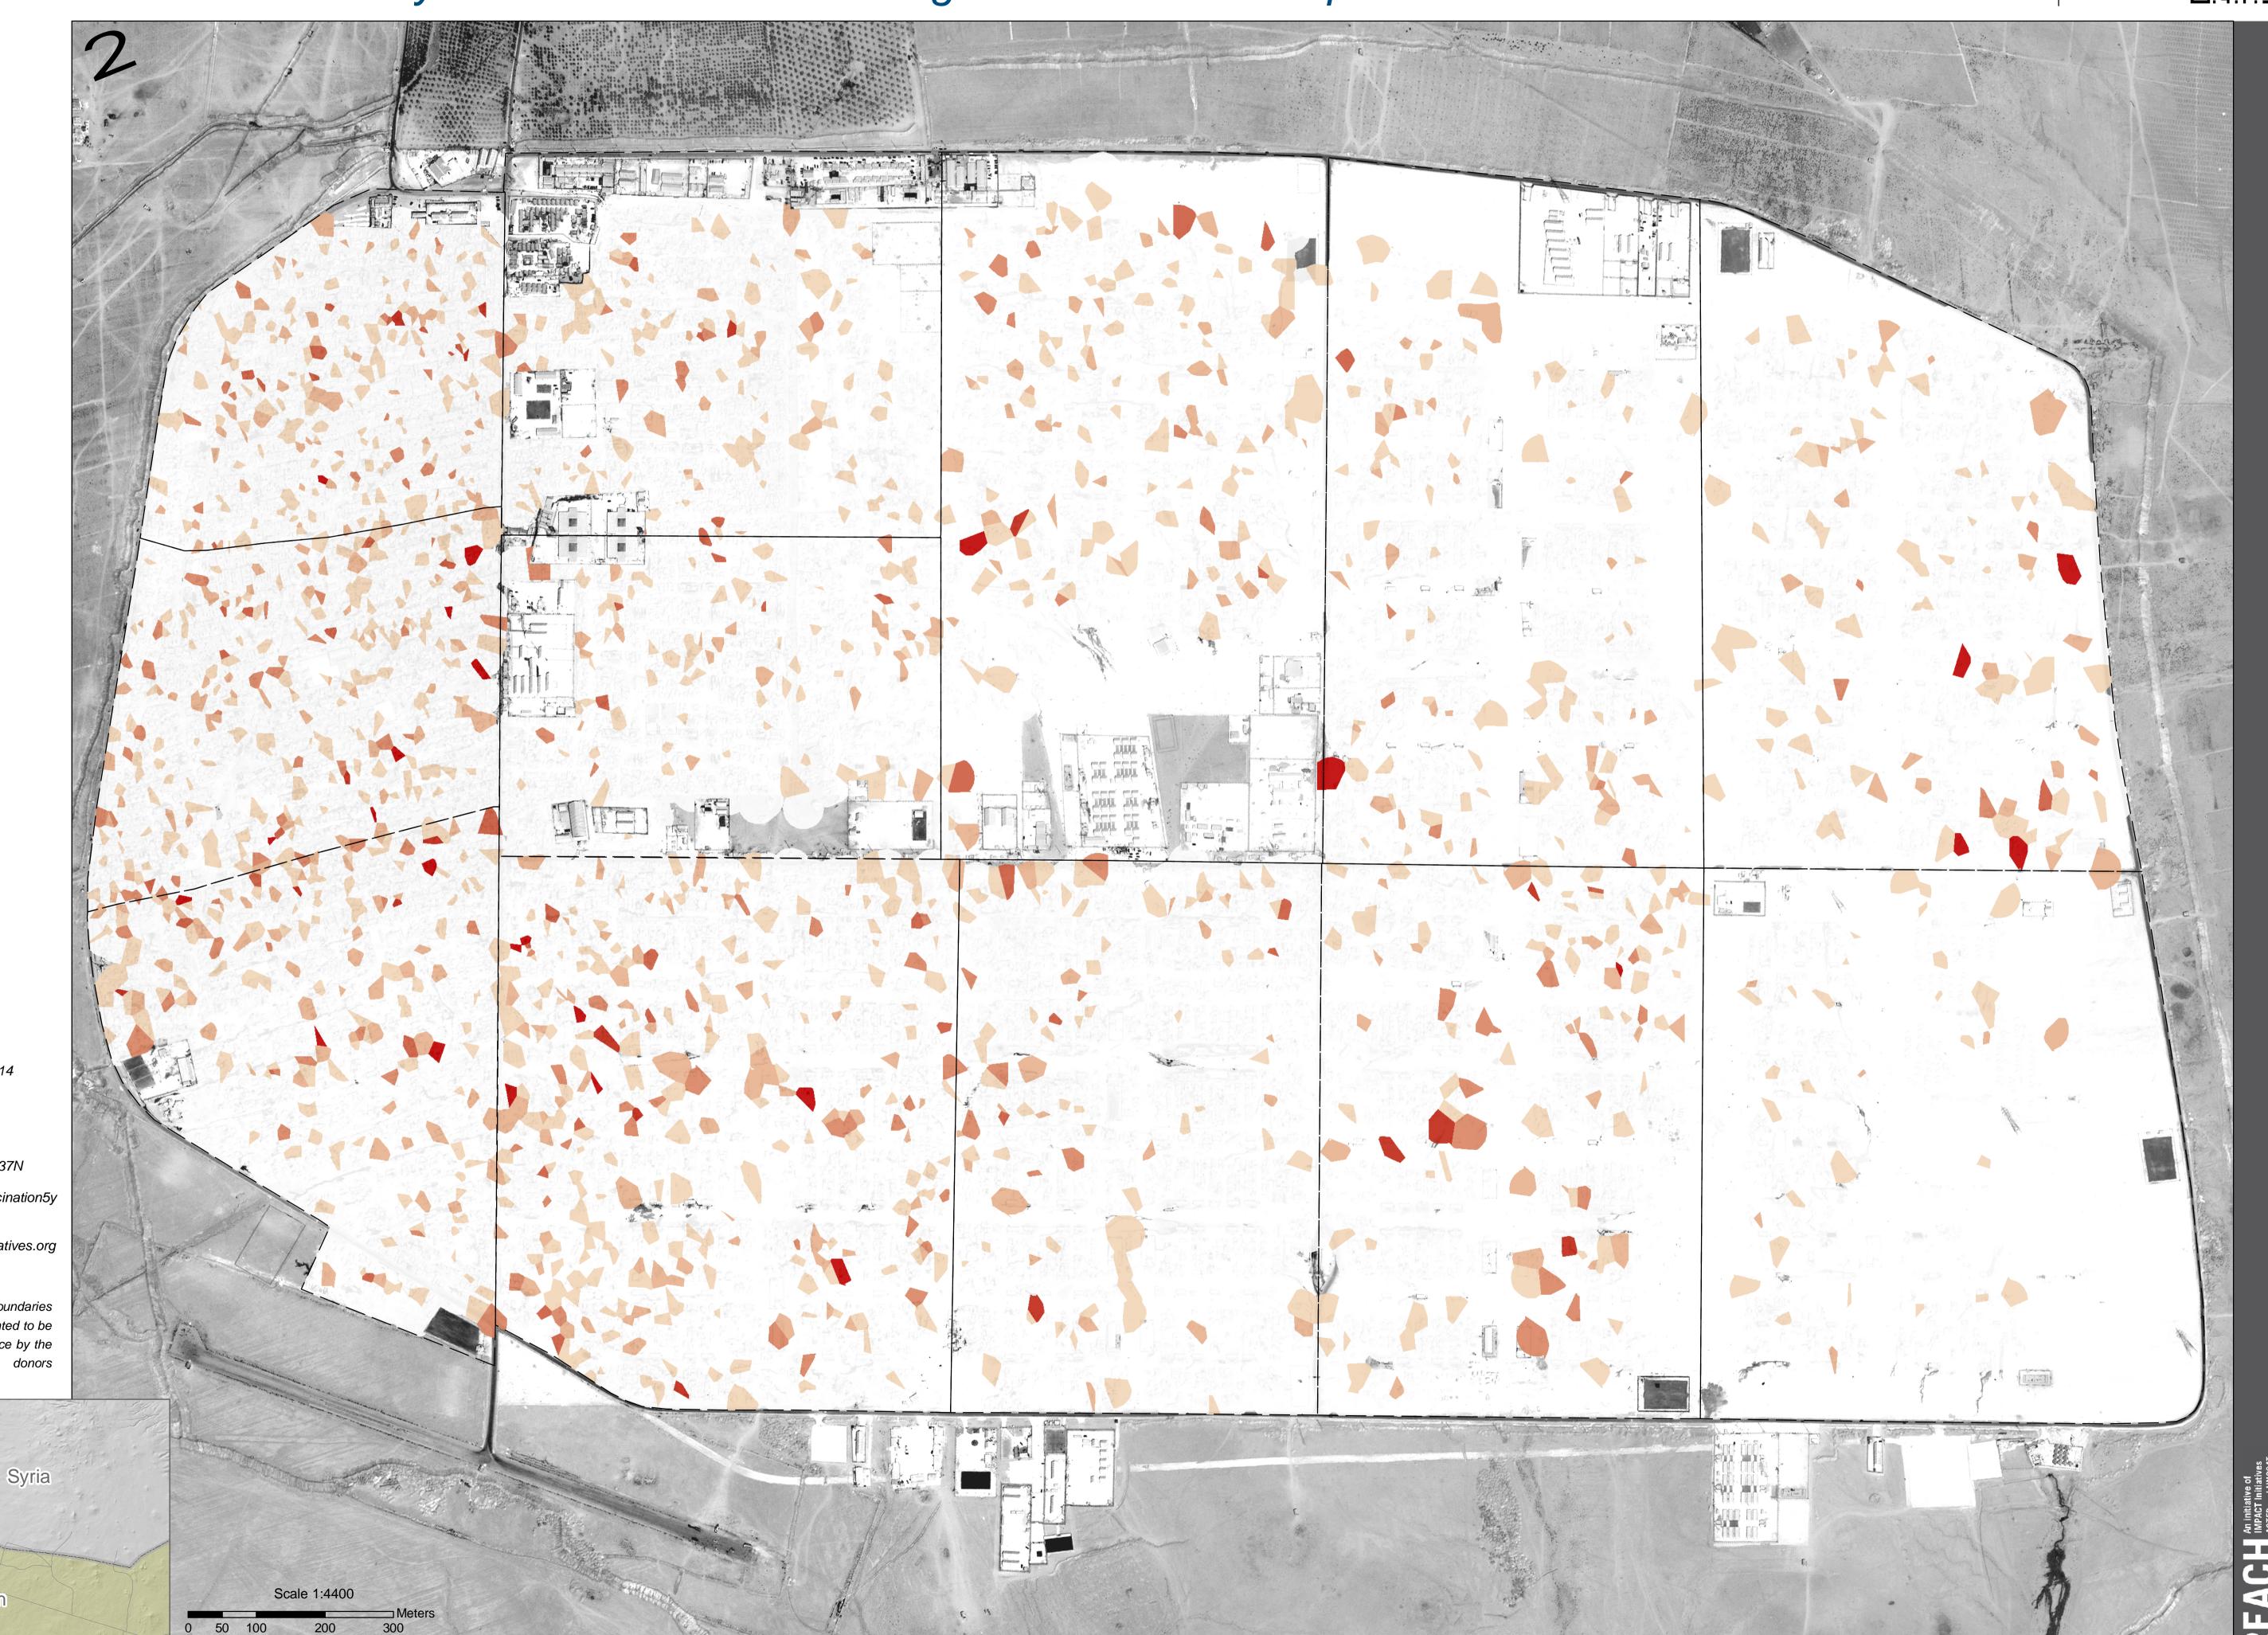

## JORDAN - Al Za'atari Refugee Camp

For Humanitarian Purposes Only Production Date: 23 Jan 2014

For more information scan to visit the Open Street

Thematic data: REACH, 22 December 2013 - 2 January 2014

Satellite Acquisition Date: 13/10/2013 by Digitalglobe Provided by: UNOSAT

Projection: WGS 1984 UTM Zone 37N

File: JOR\_Zaatari\_HEA\_ChildVaccination5y \_23JAN2014\_A1

Contact: reach.mena@impact-initiatives.org

Note: Data, designations and boundaries contained on this map are not warranted to be error-free and do not imply acceptance by the REACH partners, associates or donors mentioned on this map.

Al Za'atari