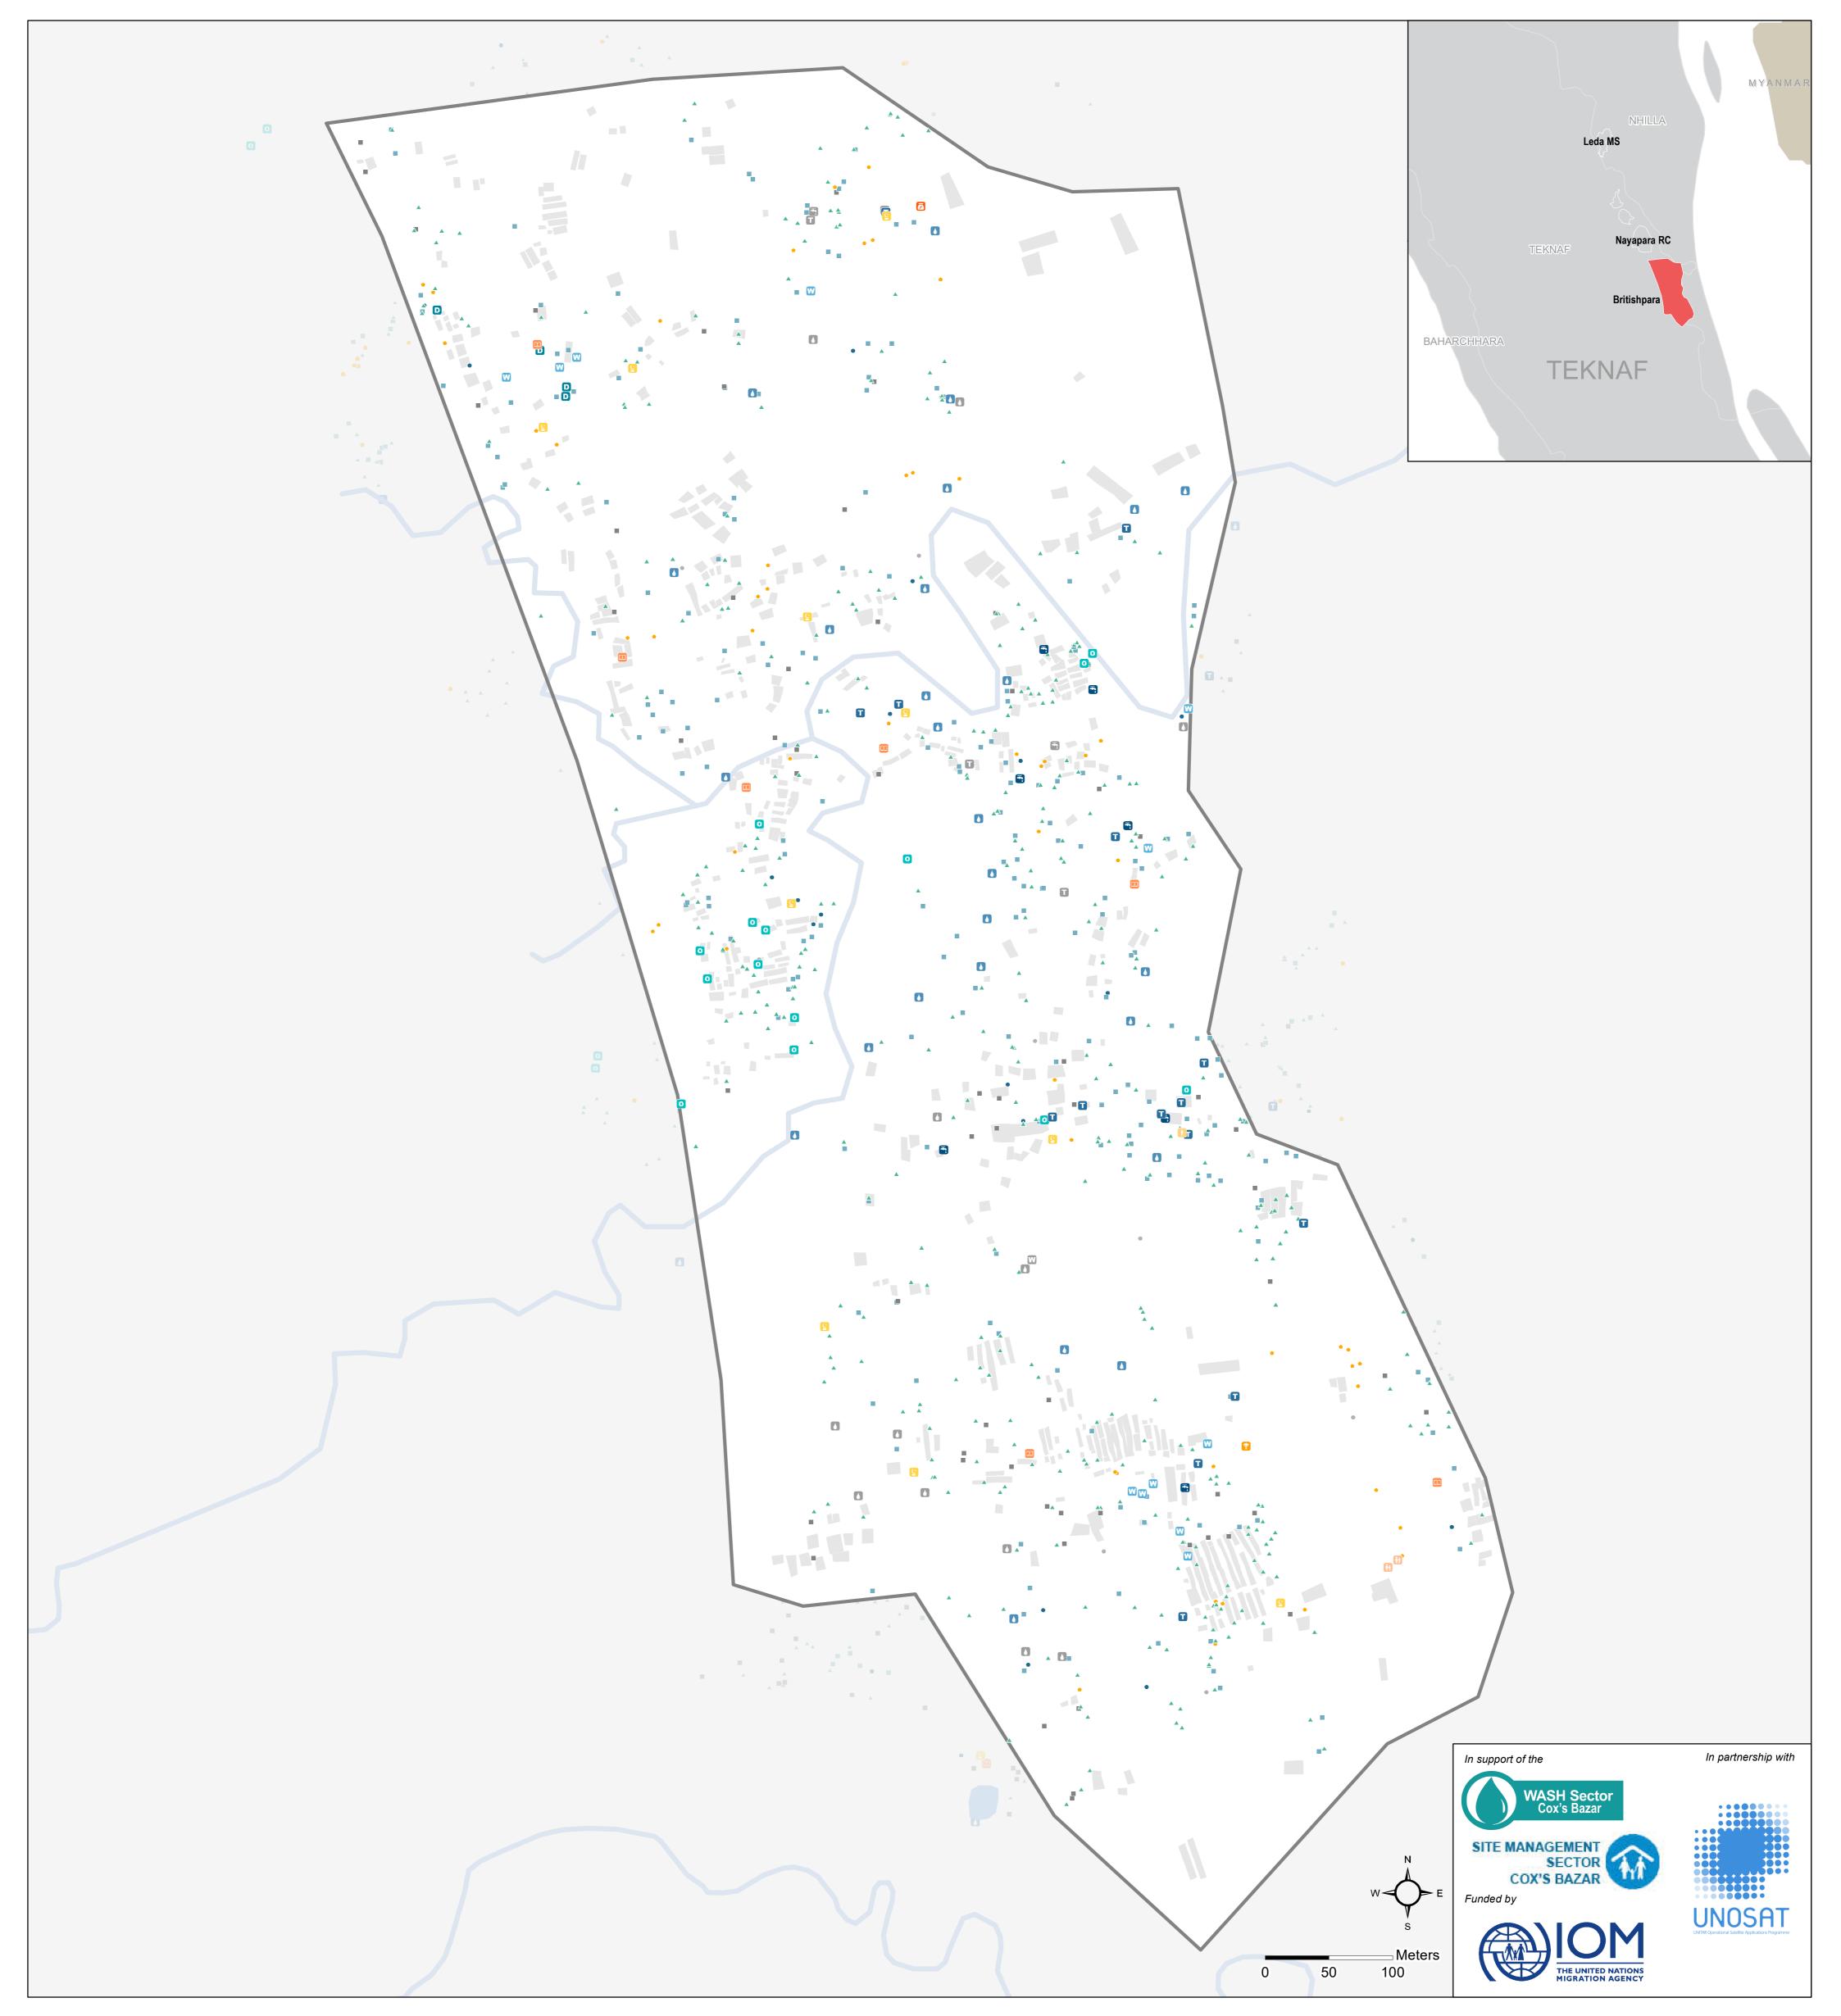

## ISCG INTER SECTOR COORDINATION BANGLADESH - Rohingya Refugee Crisis - Cox's Bazar District GROUP

General Infrastructure - Britishpara Camp

For Humanitarian Purposes Only Production date: 10 January 2018

| Water   |              |
|---------|--------------|
| W       | Well         |
|         | Water Source |
|         | Water Tank   |
| \$<br>- | Water Tap    |
|         | Tube Well    |
|         |              |

|                             | Sanitat | ion                  | Other    |                             | <br>Footpath; Main Path | Data Sources:<br>Camp Infrastructur               |
|-----------------------------|---------|----------------------|----------|-----------------------------|-------------------------|---------------------------------------------------|
| Well                        | D       | Desludging Tank      | <b>X</b> | Distribution Center         | Main Road; Vehicle Road | Site Boundaries - I<br>Shelter Footprints         |
| Water Source                | В       | Biogas Digester      |          | Clinic                      | Shelter Footprints      | Coordinate System<br>Projection: Transve          |
| Water Tank                  | 0       | Open Defecation Area |          | Learning Center / Madrassah | River; Water Body       | Contact: reach.ma<br>File:                        |
| Water Tap                   |         | Latrine              |          | Nutrition Center            | Site Boundary           | reach_bgd_map_c<br>_infrastructure_R3             |
| Tube Well                   |         | Washroom             | G        | Mosque                      |                         | Note: Data, design<br>on this map are no          |
| Tube Well (non functioning) | )       |                      | Î        | Child Friendly Space        |                         | not imply acceptan<br>donors mentioned            |
|                             |         |                      | Î        | Women Friendly Space        |                         | *Due to missing informa<br>number of non-function |
|                             |         |                      | •        | Shop(s)                     |                         |                                                   |

Data Sources: Camp Infrastructure - REACH Site Boundaries - REACH / OCHA ROAP Shelter Footprints - REACH / UNOSAT

Coordinate System: WGS 1984 UTM Zone 46N Projection: Transverse Mercator Contact: reach.mapping@impact-initiatives.org File: reach\_bgd\_map\_coxsbazar\_Britishpara \_infrastructure\_R3\_7012018\_a1.pdf

Note: Data, designations and boundaries contained on this map are not warranted to be error-free and do not imply acceptance by the REACH partners, associated, donors mentioned on this map.

\*Due to missing information in data collected by enumerators, the number of non-functioning facilities may be higher than indicated.