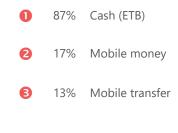

### **TYPES OF PAYMENT MODALITIES**

July 2024

Proportion of vendors reporting accepting different types of payment in the 30 days prior to data collection<sup>9</sup>: