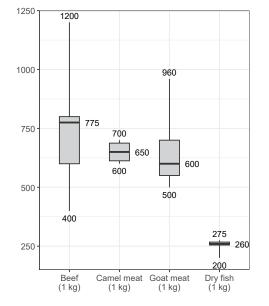

| Table 2: National and Regional Median Prices Per Item <sup>6</sup> |
|--------------------------------------------------------------------|
|--------------------------------------------------------------------|

| ed<br>ese<br>ely to | ltem <sup>7</sup>           | Nat<br>sind | ional change<br>ce May 2024 | National | Addis<br>Ababa | Afar   | Amhara | Benishangul<br>Gumuz | Dire Dawa | Gambela | Harari | Oromia | Sidama | South<br>Ethiopia | Somali | SWE | Tigray |
|---------------------|-----------------------------|-------------|-----------------------------|----------|----------------|--------|--------|----------------------|-----------|---------|--------|--------|--------|-------------------|--------|-----|--------|
| -                   | <b>Cereals</b> <sup>8</sup> | _           |                             |          |                |        |        |                      |           |         |        |        |        |                   |        |     |        |
| tors                | Maize                       |             | 5%                          | 50       | NA             | 40     | 50     | 43                   | 55        | 50      | 50     | 36     | 42     | NA                | 90     | 20  | 41     |
|                     | Sorghum                     |             | 0                           | 55       | NA             | 59.75  | 64.50  | 44                   | 70        | 56.40   | 60     | 48.80  |        |                   | 88.30  | 25  | 54.30  |
| ne                  | Teff                        |             | 0                           | 130      | NA             | 132.60 | 137    | 134                  | 130       | 136     | 115    | 105.60 | 120    | NA                |        | 105 | 123.15 |
|                     | Wheat                       |             | 0                           | 80       | NA             |        | 81.40  | 87.30                | 80        | 116     | 85     | 67.40  |        | NA                | 113.30 | 80  | 59.30  |
| е                   | Barley                      |             | 0                           | 100      |                | 100    |        |                      |           |         |        |        | 80     |                   |        |     |        |
| 36%)                | Enset                       |             | 36%                         | 150      |                |        |        |                      |           |         |        |        | 150    | NA                |        |     |        |
| ,                   | Rice                        |             | 10%                         | 132.5    |                |        |        |                      |           |         |        |        |        |                   | 132.5  |     |        |
| ere                 | Pulses                      |             |                             |          |                |        |        |                      |           |         |        |        |        |                   |        |     |        |
| the                 | Garden peas                 |             | 0                           | 120      | NA             | 110    | NA     | 101.80               | NA        | 119     | NA     | 71.50  | NA     | NA                | NA     | 60  | 155    |
| ince                | Faba beans                  |             | 0                           | 110      | NA             | 105    | NA     | 87.60                | NA        | 109.30  | NA     | 63     | NA     | NA                | NA     | 60  | 145    |
|                     | Lentils                     |             | 6%                          | 160      | NA             | 169    | NA     | 165.20               | NA        | 167     | NA     | 104.50 | NA     | NA                | NA     | 90  | 159    |
| Iry                 | Meat and Fish               |             |                             |          |                |        |        |                      |           |         |        |        |        |                   |        |     |        |
| st                  | Beef <sup>8</sup>           |             | 3%                          | 775      | NA             |        | 683    | 472                  | 1000      | 778     | 600    | 848    | 800    | NA                |        | 600 | 790    |
| J.C                 | Goat meat <sup>8</sup>      |             | 0                           | 600      |                | 600    |        |                      |           |         |        |        |        |                   | 550    |     |        |
| nd                  | Camel meat <sup>8</sup>     |             | 4%                          | 650      |                |        |        |                      |           |         |        |        |        |                   | 650    |     |        |
| iu                  | Dry fish                    |             | 44%                         | 260      |                |        |        |                      |           | 260     |        |        |        |                   |        |     |        |
|                     | Vegetables                  |             |                             |          |                |        |        |                      |           |         |        |        |        |                   |        |     |        |
| 5,                  | Green leafy <sup>8</sup>    |             | 20%                         | 40       | NA             | 59.30  | 45     | 40.70                | NA        | 39      | NA     | 61.80  | 170    | NA                | 61     | 15  | 76.70  |
|                     | Tomatoes <sup>8</sup>       |             | 14%                         | 80       | NA             | 80     | 52.50  | 82.50                | 100       | 100     | 50     | 60     | 60     | NA                | 120    | 40  | 50     |
|                     | Onions <sup>8</sup>         |             | 14%                         | 80       | NA             | 70     | 50     | 90                   | 90        | 85      | 60     | 75     | 70     | NA                | 120    | 60  | 85     |
| at                  | Potatoes <sup>8</sup>       |             | 0                           | 50       | NA             | 60     | 35     | 45                   | 40        | 50      | 23     | 30     | 25     | NA                | 70     | 40  | 50     |
| red                 | Okra                        |             | 0                           | 110      |                |        |        |                      |           | 110     |        |        |        |                   |        |     |        |
| ne                  | WASH                        |             |                             |          |                |        |        |                      |           |         |        |        |        |                   |        |     |        |
| ie                  | Bath soap <sup>8</sup>      |             | 0                           | 60       | NA             | 40     | 50     | 60                   | 40        | 90      | 40     | 50     | 60     | NA                | 65     | 50  | 60     |
|                     | Laundry soap <sup>8</sup>   |             | 8%                          | 60       | NA             | 65     | 60     | 55                   | 60        | 70      | 50     | 55     | 50     | NA                | 50     | 50  | 55     |
|                     | Sanitary pads               |             | 0                           | 60       | NA             | 56     | 55.70  | 56.20                | NA        | 62.50   | NA     | 61.60  | 50     | NA                | 100    | 60  | 59.60  |
| June                | Water treatment Shelter     |             | 8%                          | 35       | NA             | NA     | NA     | 46.70                | NA        | 34      | NA     | 28.60  | NA     | NA                | NA     | 15  | 25     |
| June                | Plastic bucket              |             | 2%                          | 215      | NA             | 207.50 | 175    | 294.75               | NA        | 230     | NA     | 163.80 | NA     | NA                | 425    | 150 | 216.80 |
|                     | Washing basin<br>Education  | •           | 2%                          | 200      | NA             | 331.25 | 213.40 | 291.80               | NA        | 198.50  | NA     | 283    | NA     | NA                | NA     | 100 | 188    |
|                     | Exercise book               |             | 8%                          | 55       | NA             | 52     | 58     | 42                   | NA        | 61.7    | NA     | 46.60  | NA     | NA                | 46.25  | 50  | 47.40  |
|                     | Pen/pencil                  |             | 0                           | 20       | NA             | 20.40  | 21     | 19.80                | NA        | 19      | NA     | 18.25  | NA     | NA                | 20     | 25  | 14.15  |
|                     | Rubbers                     |             | 17%                         | 17.50    | NA             | NA     | 5      | 18.40                | NA        | 16.50   | NA     | 17     | NA     | NA                | NA     | 15  | 12.50  |
|                     | Rulers                      |             | 0                           | 30       | NA             | 32.15  | 45.15  | 30.50                | NA        | 35.50   | NA     | 28.30  | NA     | NA                | NA     | 15  | 20     |
|                     | Other                       |             |                             |          |                |        |        |                      |           |         |        |        |        |                   |        |     |        |
|                     | Cooking oil <sup>8</sup>    |             | 0                           | 200      | NA             | 200    | 150    | 240                  | 230       | 200     | 200    | 210    | 250    | NA                | 300    | 160 | 220    |
|                     | Milk                        |             | 0                           | 115      | NA             | 88     | 50     | 102.70               | NA        | 117.60  | NA     | 73     | NA     | NA                | 90.80  | 100 | 99.30  |
|                     | Eggs <sup>8</sup>           |             | 0                           | 15       | NA             | 15     | 10     | 15                   | 15        | 20      | 12     | 10.50  | 12     | NA                | 16     | 12  | 13     |
|                     | Salt                        |             | 33%                         | 40       | NA             | 33.75  | 37.70  | 46.50                | NA        | 47.40   | NA     | 62.85  | NA     | NA                | 50     | 30  | 29.50  |

6. The blank spaces represent the item is not part of the basket in that region.

7. In July 2024, prices for pulses were not collected in Dire Dawa, Harari and Sidama. Similarly, green leafy yegetables, milk, salt, sanitary pads, water treatment, education and shelter items prices were not collected in Dire Dawa, Harari, Sidama and South Ethiopia, which could have likely affected the monthly price change reported in Table 1 and Table 2.

8. These items are included in the JMMI basket. The remaining items are monitored monthly, but not included in the basket.