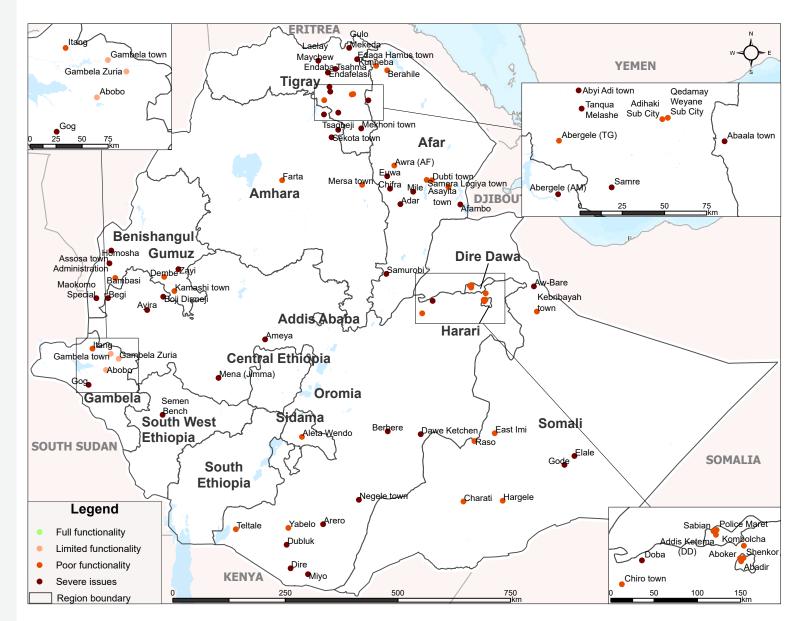

# Market Functionality Score (MFS)

The Market Functionality Score (MFS) is a method of classifying markets based on their level of functionality, helping aid actors understand which markets function well enough to support cash and voucher assistance (CVA) and which may require alternative interventions. The MFS is divided into five dimensions:

- Accessibility (25%): physical and social access to markets
- Availability (30%): ability of markets to consistently supply core commodities
- Affordability (15%): financial access to markets and price volatility
- **Resilience (20%):** vulnerability of supply chains and ease of restocking
- Infrastructure (10%): state of markets' physical and financial infrastructure

# **Key Findings**

- More than half (55%) of the markets experienced severe market functionality issues in July, while 41% were reported to have poor functionality.
- In July, the highest rate of markets with severe market functionality issues were reported in Oromia (76%), Tigray (75%), Amhara (60%), and Benishanggul Gumuz (57%). Oromia, Amhara and Benishangul Gumuz reported the highest rate of woredas with severe issues in June at 80%, 75% and 70%, respectively.
- 95% of the market places assessed in July reported availability issues.
- Among assessed markets, 53% experienced affordability issues in July.
- In July, resilience issues were observed in 88% of assessed markets, the situation was particularly severe in Dire Dawa, Harari, and Oromia, where 100% of markets faced these issues.

# Map 2: Market Functionality Score (MFS), By Woreda