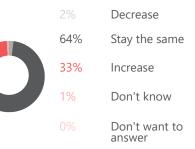

# **REPORTED PREDICTED CHANGE IN PRICE OF FOOD ITEMS**

0

B

% of vendors reporting predicted price changes for food items in the 30 days following data collection:

Out of those vendors predicting an increase in food prices, the most frequently cited reasons were<sup>9</sup>:

- 43% Customers running out of these items
- 39% Rising exchange rate

33% Vendors cannot obtain these items