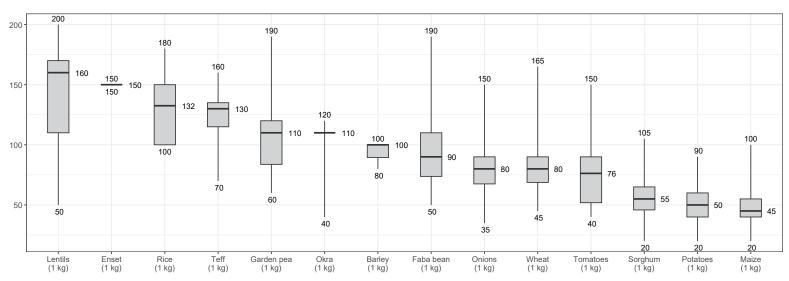

| Table 2: National and Regional Median Prices Per Item <sup>6</sup> |
|--------------------------------------------------------------------|
|--------------------------------------------------------------------|

| ed<br>ese<br>ely to | ltem <sup>7</sup>           | Nat<br>sind | ional change<br>ce May 2024 | National | Addis<br>Ababa | Afar   | Amhara | Benishangul<br>Gumuz | Dire Dawa | Gambela | Harari | Oromia | Sidama | South<br>Ethiopia | Somali | SWE | Tigray |
|---------------------|-----------------------------|-------------|-----------------------------|----------|----------------|--------|--------|----------------------|-----------|---------|--------|--------|--------|-------------------|--------|-----|--------|
| -                   | <b>Cereals</b> <sup>8</sup> | _           |                             |          |                |        |        |                      |           |         |        |        |        |                   |        |     |        |
| tors                | Maize                       |             | 5%                          | 50       | NA             | 40     | 50     | 43                   | 55        | 50      | 50     | 36     | 42     | NA                | 90     | 20  | 41     |
|                     | Sorghum                     |             | 0                           | 55       | NA             | 59.75  | 64.50  | 44                   | 70        | 56.40   | 60     | 48.80  |        |                   | 88.30  | 25  | 54.30  |
| ne                  | Teff                        |             | 0                           | 130      | NA             | 132.60 | 137    | 134                  | 130       | 136     | 115    | 105.60 | 120    | NA                |        | 105 | 123.15 |
|                     | Wheat                       |             | 0                           | 80       | NA             |        | 81.40  | 87.30                | 80        | 116     | 85     | 67.40  |        | NA                | 113.30 | 80  | 59.30  |
| е                   | Barley                      |             | 0                           | 100      |                | 100    |        |                      |           |         |        |        | 80     |                   |        |     |        |
| 36%)                | Enset                       |             | 36%                         | 150      |                |        |        |                      |           |         |        |        | 150    | NA                |        |     |        |
| ,                   | Rice                        |             | 10%                         | 132.5    |                |        |        |                      |           |         |        |        |        |                   | 132.5  |     |        |
| ere                 | Pulses                      |             |                             |          |                |        |        |                      |           |         |        |        |        |                   |        |     |        |
| the                 | Garden peas                 |             | 0                           | 120      | NA             | 110    | NA     | 101.80               | NA        | 119     | NA     | 71.50  | NA     | NA                | NA     | 60  | 155    |
| ince                | Faba beans                  |             | 0                           | 110      | NA             | 105    | NA     | 87.60                | NA        | 109.30  | NA     | 63     | NA     | NA                | NA     | 60  | 145    |
|                     | Lentils                     |             | 6%                          | 160      | NA             | 169    | NA     | 165.20               | NA        | 167     | NA     | 104.50 | NA     | NA                | NA     | 90  | 159    |
| Iry                 | Meat and Fish               |             |                             |          |                |        |        |                      |           |         |        |        |        |                   |        |     |        |
| st                  | Beef <sup>8</sup>           |             | 3%                          | 775      | NA             |        | 683    | 472                  | 1000      | 778     | 600    | 848    | 800    | NA                |        | 600 | 790    |
| J.C                 | Goat meat <sup>8</sup>      |             | 0                           | 600      |                | 600    |        |                      |           |         |        |        |        |                   | 550    |     |        |
| nd                  | Camel meat <sup>8</sup>     |             | 4%                          | 650      |                |        |        |                      |           |         |        |        |        |                   | 650    |     |        |
| iu                  | Dry fish                    |             | 44%                         | 260      |                |        |        |                      |           | 260     |        |        |        |                   |        |     |        |
|                     | Vegetables                  |             |                             |          |                |        |        |                      |           |         |        |        |        |                   |        |     |        |
| 5,                  | Green leafy <sup>8</sup>    |             | 20%                         | 40       | NA             | 59.30  | 45     | 40.70                | NA        | 39      | NA     | 61.80  | 170    | NA                | 61     | 15  | 76.70  |
|                     | Tomatoes <sup>8</sup>       |             | 14%                         | 80       | NA             | 80     | 52.50  | 82.50                | 100       | 100     | 50     | 60     | 60     | NA                | 120    | 40  | 50     |
|                     | Onions <sup>8</sup>         |             | 14%                         | 80       | NA             | 70     | 50     | 90                   | 90        | 85      | 60     | 75     | 70     | NA                | 120    | 60  | 85     |
| at                  | Potatoes <sup>8</sup>       |             | 0                           | 50       | NA             | 60     | 35     | 45                   | 40        | 50      | 23     | 30     | 25     | NA                | 70     | 40  | 50     |
| red                 | Okra                        |             | 0                           | 110      |                |        |        |                      |           | 110     |        |        |        |                   |        |     |        |
| ne                  | WASH                        |             |                             |          |                |        |        |                      |           |         |        |        |        |                   |        |     |        |
| ie                  | Bath soap <sup>8</sup>      |             | 0                           | 60       | NA             | 40     | 50     | 60                   | 40        | 90      | 40     | 50     | 60     | NA                | 65     | 50  | 60     |
|                     | Laundry soap <sup>8</sup>   |             | 8%                          | 60       | NA             | 65     | 60     | 55                   | 60        | 70      | 50     | 55     | 50     | NA                | 50     | 50  | 55     |
|                     | Sanitary pads               |             | 0                           | 60       | NA             | 56     | 55.70  | 56.20                | NA        | 62.50   | NA     | 61.60  | 50     | NA                | 100    | 60  | 59.60  |
| June                | Water treatment Shelter     |             | 8%                          | 35       | NA             | NA     | NA     | 46.70                | NA        | 34      | NA     | 28.60  | NA     | NA                | NA     | 15  | 25     |
| June                | Plastic bucket              |             | 2%                          | 215      | NA             | 207.50 | 175    | 294.75               | NA        | 230     | NA     | 163.80 | NA     | NA                | 425    | 150 | 216.80 |
|                     | Washing basin<br>Education  | •           | 2%                          | 200      | NA             | 331.25 | 213.40 | 291.80               | NA        | 198.50  | NA     | 283    | NA     | NA                | NA     | 100 | 188    |
|                     | Exercise book               |             | 8%                          | 55       | NA             | 52     | 58     | 42                   | NA        | 61.7    | NA     | 46.60  | NA     | NA                | 46.25  | 50  | 47.40  |
|                     | Pen/pencil                  |             | 0                           | 20       | NA             | 20.40  | 21     | 19.80                | NA        | 19      | NA     | 18.25  | NA     | NA                | 20     | 25  | 14.15  |
|                     | Rubbers                     |             | 17%                         | 17.50    | NA             | NA     | 5      | 18.40                | NA        | 16.50   | NA     | 17     | NA     | NA                | NA     | 15  | 12.50  |
|                     | Rulers                      |             | 0                           | 30       | NA             | 32.15  | 45.15  | 30.50                | NA        | 35.50   | NA     | 28.30  | NA     | NA                | NA     | 15  | 20     |
|                     | Other                       |             |                             |          |                |        |        |                      |           |         |        |        |        |                   |        |     |        |
|                     | Cooking oil <sup>8</sup>    |             | 0                           | 200      | NA             | 200    | 150    | 240                  | 230       | 200     | 200    | 210    | 250    | NA                | 300    | 160 | 220    |
|                     | Milk                        |             | 0                           | 115      | NA             | 88     | 50     | 102.70               | NA        | 117.60  | NA     | 73     | NA     | NA                | 90.80  | 100 | 99.30  |
|                     | Eggs <sup>8</sup>           |             | 0                           | 15       | NA             | 15     | 10     | 15                   | 15        | 20      | 12     | 10.50  | 12     | NA                | 16     | 12  | 13     |
|                     | Salt                        |             | 33%                         | 40       | NA             | 33.75  | 37.70  | 46.50                | NA        | 47.40   | NA     | 62.85  | NA     | NA                | 50     | 30  | 29.50  |

6. The blank spaces represent the item is not part of the basket in that region.

7. In July 2024, prices for pulses were not collected in Dire Dawa, Harari and Sidama. Similarly, green leafy yegetables, milk, salt, sanitary pads, water treatment, education and shelter items prices were not collected in Dire Dawa, Harari, Sidama and South Ethiopia, which could have likely affected the monthly price change reported in Table 1 and Table 2.

8. These items are included in the JMMI basket. The remaining items are monitored monthly, but not included in the basket.