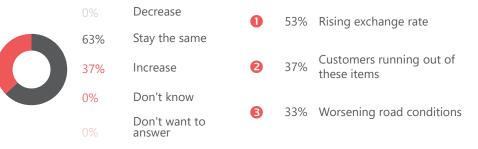

# **REPORTED PREDICTED CHANGE IN PRICE OF NON-FOOD ITEMS**

% of vendors reporting predicted price changes for hygiene items in the 30 days following data collection: Out of those vendors predicting an increase in non-food item prices, the most frequently cited reasons were<sup>9</sup>: