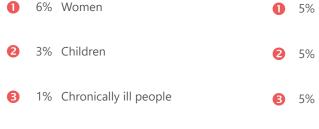

# **BARRIERS TO MARKET ACCESS FOR CUSTOMERS**

Customer groups that were reported to have faced difficulties visiting markets in the 30 days prior to data collection, by proportion of vendors (e.g., due to movement restrictions)<sup>9</sup>: Proportion of the vendors reporting having observed or heard of any safety or security incidents in their market place in the 30 days prior to data collection.

| 5%  | Fear | of looting |
|-----|------|------------|
| J/0 | rear | or looting |

5% Curfew

5% Fear of violence

4 5% Fear of robbery

more effective humanitarian action

9. Percentages do not add up to 100% as vendors were allowed to give multiple answers.