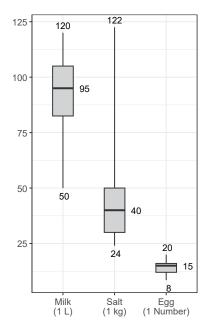

| Table 2: National and Regional Median Prices Per Item <sup>6</sup> |
|--------------------------------------------------------------------|
|--------------------------------------------------------------------|

| ed<br>ese<br>ely to | ltem <sup>7</sup>           | Nat<br>sind | ional change<br>ce May 2024 | National | Addis<br>Ababa | Afar   | Amhara | Benishangul<br>Gumuz | Dire Dawa | Gambela | Harari | Oromia | Sidama | South<br>Ethiopia | Somali | SWE | Tigray |
|---------------------|-----------------------------|-------------|-----------------------------|----------|----------------|--------|--------|----------------------|-----------|---------|--------|--------|--------|-------------------|--------|-----|--------|
| -                   | <b>Cereals</b> <sup>8</sup> | _           |                             |          |                |        |        |                      |           |         |        |        |        |                   |        |     |        |
| tors                | Maize                       |             | 5%                          | 50       | NA             | 40     | 50     | 43                   | 55        | 50      | 50     | 36     | 42     | NA                | 90     | 20  | 41     |
|                     | Sorghum                     |             | 0                           | 55       | NA             | 59.75  | 64.50  | 44                   | 70        | 56.40   | 60     | 48.80  |        |                   | 88.30  | 25  | 54.30  |
| ne                  | Teff                        |             | 0                           | 130      | NA             | 132.60 | 137    | 134                  | 130       | 136     | 115    | 105.60 | 120    | NA                |        | 105 | 123.15 |
|                     | Wheat                       |             | 0                           | 80       | NA             |        | 81.40  | 87.30                | 80        | 116     | 85     | 67.40  |        | NA                | 113.30 | 80  | 59.30  |
| е                   | Barley                      |             | 0                           | 100      |                | 100    |        |                      |           |         |        |        | 80     |                   |        |     |        |
| 36%)                | Enset                       |             | 36%                         | 150      |                |        |        |                      |           |         |        |        | 150    | NA                |        |     |        |
| ,                   | Rice                        |             | 10%                         | 132.5    |                |        |        |                      |           |         |        |        |        |                   | 132.5  |     |        |
| ere                 | Pulses                      |             |                             |          |                |        |        |                      |           |         |        |        |        |                   |        |     |        |
| the                 | Garden peas                 |             | 0                           | 120      | NA             | 110    | NA     | 101.80               | NA        | 119     | NA     | 71.50  | NA     | NA                | NA     | 60  | 155    |
| ince                | Faba beans                  |             | 0                           | 110      | NA             | 105    | NA     | 87.60                | NA        | 109.30  | NA     | 63     | NA     | NA                | NA     | 60  | 145    |
|                     | Lentils                     |             | 6%                          | 160      | NA             | 169    | NA     | 165.20               | NA        | 167     | NA     | 104.50 | NA     | NA                | NA     | 90  | 159    |
| Iry                 | Meat and Fish               |             |                             |          |                |        |        |                      |           |         |        |        |        |                   |        |     |        |
| st                  | Beef <sup>8</sup>           |             | 3%                          | 775      | NA             |        | 683    | 472                  | 1000      | 778     | 600    | 848    | 800    | NA                |        | 600 | 790    |
| J.C                 | Goat meat <sup>8</sup>      |             | 0                           | 600      |                | 600    |        |                      |           |         |        |        |        |                   | 550    |     |        |
| nd                  | Camel meat <sup>8</sup>     |             | 4%                          | 650      |                |        |        |                      |           |         |        |        |        |                   | 650    |     |        |
| iu                  | Dry fish                    |             | 44%                         | 260      |                |        |        |                      |           | 260     |        |        |        |                   |        |     |        |
|                     | Vegetables                  |             |                             |          |                |        |        |                      |           |         |        |        |        |                   |        |     |        |
| 5,                  | Green leafy <sup>8</sup>    |             | 20%                         | 40       | NA             | 59.30  | 45     | 40.70                | NA        | 39      | NA     | 61.80  | 170    | NA                | 61     | 15  | 76.70  |
|                     | Tomatoes <sup>8</sup>       |             | 14%                         | 80       | NA             | 80     | 52.50  | 82.50                | 100       | 100     | 50     | 60     | 60     | NA                | 120    | 40  | 50     |
|                     | Onions <sup>8</sup>         |             | 14%                         | 80       | NA             | 70     | 50     | 90                   | 90        | 85      | 60     | 75     | 70     | NA                | 120    | 60  | 85     |
| at                  | Potatoes <sup>8</sup>       |             | 0                           | 50       | NA             | 60     | 35     | 45                   | 40        | 50      | 23     | 30     | 25     | NA                | 70     | 40  | 50     |
| red                 | Okra                        |             | 0                           | 110      |                |        |        |                      |           | 110     |        |        |        |                   |        |     |        |
| ne                  | WASH                        |             |                             |          |                |        |        |                      |           |         |        |        |        |                   |        |     |        |
| ie                  | Bath soap <sup>8</sup>      |             | 0                           | 60       | NA             | 40     | 50     | 60                   | 40        | 90      | 40     | 50     | 60     | NA                | 65     | 50  | 60     |
|                     | Laundry soap <sup>8</sup>   |             | 8%                          | 60       | NA             | 65     | 60     | 55                   | 60        | 70      | 50     | 55     | 50     | NA                | 50     | 50  | 55     |
|                     | Sanitary pads               |             | 0                           | 60       | NA             | 56     | 55.70  | 56.20                | NA        | 62.50   | NA     | 61.60  | 50     | NA                | 100    | 60  | 59.60  |
| June                | Water treatment Shelter     |             | 8%                          | 35       | NA             | NA     | NA     | 46.70                | NA        | 34      | NA     | 28.60  | NA     | NA                | NA     | 15  | 25     |
| June                | Plastic bucket              |             | 2%                          | 215      | NA             | 207.50 | 175    | 294.75               | NA        | 230     | NA     | 163.80 | NA     | NA                | 425    | 150 | 216.80 |
|                     | Washing basin<br>Education  | •           | 2%                          | 200      | NA             | 331.25 | 213.40 | 291.80               | NA        | 198.50  | NA     | 283    | NA     | NA                | NA     | 100 | 188    |
|                     | Exercise book               |             | 8%                          | 55       | NA             | 52     | 58     | 42                   | NA        | 61.7    | NA     | 46.60  | NA     | NA                | 46.25  | 50  | 47.40  |
|                     | Pen/pencil                  |             | 0                           | 20       | NA             | 20.40  | 21     | 19.80                | NA        | 19      | NA     | 18.25  | NA     | NA                | 20     | 25  | 14.15  |
|                     | Rubbers                     |             | 17%                         | 17.50    | NA             | NA     | 5      | 18.40                | NA        | 16.50   | NA     | 17     | NA     | NA                | NA     | 15  | 12.50  |
|                     | Rulers                      |             | 0                           | 30       | NA             | 32.15  | 45.15  | 30.50                | NA        | 35.50   | NA     | 28.30  | NA     | NA                | NA     | 15  | 20     |
|                     | Other                       |             |                             |          |                |        |        |                      |           |         |        |        |        |                   |        |     |        |
|                     | Cooking oil <sup>8</sup>    |             | 0                           | 200      | NA             | 200    | 150    | 240                  | 230       | 200     | 200    | 210    | 250    | NA                | 300    | 160 | 220    |
|                     | Milk                        |             | 0                           | 115      | NA             | 88     | 50     | 102.70               | NA        | 117.60  | NA     | 73     | NA     | NA                | 90.80  | 100 | 99.30  |
|                     | Eggs <sup>8</sup>           |             | 0                           | 15       | NA             | 15     | 10     | 15                   | 15        | 20      | 12     | 10.50  | 12     | NA                | 16     | 12  | 13     |
|                     | Salt                        |             | 33%                         | 40       | NA             | 33.75  | 37.70  | 46.50                | NA        | 47.40   | NA     | 62.85  | NA     | NA                | 50     | 30  | 29.50  |

6. The blank spaces represent the item is not part of the basket in that region.

7. In July 2024, prices for pulses were not collected in Dire Dawa, Harari and Sidama. Similarly, green leafy yegetables, milk, salt, sanitary pads, water treatment, education and shelter items prices were not collected in Dire Dawa, Harari, Sidama and South Ethiopia, which could have likely affected the monthly price change reported in Table 1 and Table 2.

8. These items are included in the JMMI basket. The remaining items are monitored monthly, but not included in the basket.