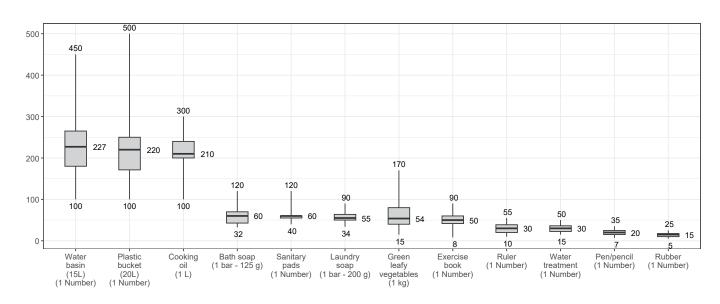

| Table 2: National and Regional Median Prices Per Item <sup>6</sup> |
|--------------------------------------------------------------------|
|--------------------------------------------------------------------|

| ed<br>ese<br>ely to | ltem <sup>7</sup>           | Nat<br>sind | ional change<br>ce May 2024 | National | Addis<br>Ababa | Afar   | Amhara | Benishangul<br>Gumuz | Dire Dawa | Gambela | Harari | Oromia | Sidama | South<br>Ethiopia | Somali | SWE | Tigray |
|---------------------|-----------------------------|-------------|-----------------------------|----------|----------------|--------|--------|----------------------|-----------|---------|--------|--------|--------|-------------------|--------|-----|--------|
| -                   | <b>Cereals</b> <sup>8</sup> | _           |                             |          |                |        |        |                      |           |         |        |        |        |                   |        |     |        |
| tors                | Maize                       |             | 5%                          | 50       | NA             | 40     | 50     | 43                   | 55        | 50      | 50     | 36     | 42     | NA                | 90     | 20  | 41     |
|                     | Sorghum                     |             | 0                           | 55       | NA             | 59.75  | 64.50  | 44                   | 70        | 56.40   | 60     | 48.80  |        |                   | 88.30  | 25  | 54.30  |
| ne                  | Teff                        |             | 0                           | 130      | NA             | 132.60 | 137    | 134                  | 130       | 136     | 115    | 105.60 | 120    | NA                |        | 105 | 123.15 |
|                     | Wheat                       |             | 0                           | 80       | NA             |        | 81.40  | 87.30                | 80        | 116     | 85     | 67.40  |        | NA                | 113.30 | 80  | 59.30  |
| е                   | Barley                      |             | 0                           | 100      |                | 100    |        |                      |           |         |        |        | 80     |                   |        |     |        |
| 36%)                | Enset                       |             | 36%                         | 150      |                |        |        |                      |           |         |        |        | 150    | NA                |        |     |        |
| ,                   | Rice                        |             | 10%                         | 132.5    |                |        |        |                      |           |         |        |        |        |                   | 132.5  |     |        |
| ere                 | Pulses                      |             |                             |          |                |        |        |                      |           |         |        |        |        |                   |        |     |        |
| the                 | Garden peas                 |             | 0                           | 120      | NA             | 110    | NA     | 101.80               | NA        | 119     | NA     | 71.50  | NA     | NA                | NA     | 60  | 155    |
| ince                | Faba beans                  |             | 0                           | 110      | NA             | 105    | NA     | 87.60                | NA        | 109.30  | NA     | 63     | NA     | NA                | NA     | 60  | 145    |
|                     | Lentils                     |             | 6%                          | 160      | NA             | 169    | NA     | 165.20               | NA        | 167     | NA     | 104.50 | NA     | NA                | NA     | 90  | 159    |
| Iry                 | Meat and Fish               |             |                             |          |                |        |        |                      |           |         |        |        |        |                   |        |     |        |
| st                  | Beef <sup>8</sup>           |             | 3%                          | 775      | NA             |        | 683    | 472                  | 1000      | 778     | 600    | 848    | 800    | NA                |        | 600 | 790    |
| J.C                 | Goat meat <sup>8</sup>      |             | 0                           | 600      |                | 600    |        |                      |           |         |        |        |        |                   | 550    |     |        |
| nd                  | Camel meat <sup>8</sup>     |             | 4%                          | 650      |                |        |        |                      |           |         |        |        |        |                   | 650    |     |        |
| iu                  | Dry fish                    |             | 44%                         | 260      |                |        |        |                      |           | 260     |        |        |        |                   |        |     |        |
|                     | Vegetables                  |             |                             |          |                |        |        |                      |           |         |        |        |        |                   |        |     |        |
| 5,                  | Green leafy <sup>8</sup>    |             | 20%                         | 40       | NA             | 59.30  | 45     | 40.70                | NA        | 39      | NA     | 61.80  | 170    | NA                | 61     | 15  | 76.70  |
|                     | Tomatoes <sup>8</sup>       |             | 14%                         | 80       | NA             | 80     | 52.50  | 82.50                | 100       | 100     | 50     | 60     | 60     | NA                | 120    | 40  | 50     |
|                     | Onions <sup>8</sup>         |             | 14%                         | 80       | NA             | 70     | 50     | 90                   | 90        | 85      | 60     | 75     | 70     | NA                | 120    | 60  | 85     |
| at                  | Potatoes <sup>8</sup>       |             | 0                           | 50       | NA             | 60     | 35     | 45                   | 40        | 50      | 23     | 30     | 25     | NA                | 70     | 40  | 50     |
| red                 | Okra                        |             | 0                           | 110      |                |        |        |                      |           | 110     |        |        |        |                   |        |     |        |
| ne                  | WASH                        |             |                             |          |                |        |        |                      |           |         |        |        |        |                   |        |     |        |
| ie                  | Bath soap <sup>8</sup>      |             | 0                           | 60       | NA             | 40     | 50     | 60                   | 40        | 90      | 40     | 50     | 60     | NA                | 65     | 50  | 60     |
|                     | Laundry soap <sup>8</sup>   |             | 8%                          | 60       | NA             | 65     | 60     | 55                   | 60        | 70      | 50     | 55     | 50     | NA                | 50     | 50  | 55     |
|                     | Sanitary pads               |             | 0                           | 60       | NA             | 56     | 55.70  | 56.20                | NA        | 62.50   | NA     | 61.60  | 50     | NA                | 100    | 60  | 59.60  |
| June                | Water treatment Shelter     |             | 8%                          | 35       | NA             | NA     | NA     | 46.70                | NA        | 34      | NA     | 28.60  | NA     | NA                | NA     | 15  | 25     |
| June                | Plastic bucket              |             | 2%                          | 215      | NA             | 207.50 | 175    | 294.75               | NA        | 230     | NA     | 163.80 | NA     | NA                | 425    | 150 | 216.80 |
|                     | Washing basin<br>Education  | •           | 2%                          | 200      | NA             | 331.25 | 213.40 | 291.80               | NA        | 198.50  | NA     | 283    | NA     | NA                | NA     | 100 | 188    |
|                     | Exercise book               |             | 8%                          | 55       | NA             | 52     | 58     | 42                   | NA        | 61.7    | NA     | 46.60  | NA     | NA                | 46.25  | 50  | 47.40  |
|                     | Pen/pencil                  |             | 0                           | 20       | NA             | 20.40  | 21     | 19.80                | NA        | 19      | NA     | 18.25  | NA     | NA                | 20     | 25  | 14.15  |
|                     | Rubbers                     |             | 17%                         | 17.50    | NA             | NA     | 5      | 18.40                | NA        | 16.50   | NA     | 17     | NA     | NA                | NA     | 15  | 12.50  |
|                     | Rulers                      |             | 0                           | 30       | NA             | 32.15  | 45.15  | 30.50                | NA        | 35.50   | NA     | 28.30  | NA     | NA                | NA     | 15  | 20     |
|                     | Other                       |             |                             |          |                |        |        |                      |           |         |        |        |        |                   |        |     |        |
|                     | Cooking oil <sup>8</sup>    |             | 0                           | 200      | NA             | 200    | 150    | 240                  | 230       | 200     | 200    | 210    | 250    | NA                | 300    | 160 | 220    |
|                     | Milk                        |             | 0                           | 115      | NA             | 88     | 50     | 102.70               | NA        | 117.60  | NA     | 73     | NA     | NA                | 90.80  | 100 | 99.30  |
|                     | Eggs <sup>8</sup>           |             | 0                           | 15       | NA             | 15     | 10     | 15                   | 15        | 20      | 12     | 10.50  | 12     | NA                | 16     | 12  | 13     |
|                     | Salt                        |             | 33%                         | 40       | NA             | 33.75  | 37.70  | 46.50                | NA        | 47.40   | NA     | 62.85  | NA     | NA                | 50     | 30  | 29.50  |

6. The blank spaces represent the item is not part of the basket in that region.

7. In July 2024, prices for pulses were not collected in Dire Dawa, Harari and Sidama. Similarly, green leafy yegetables, milk, salt, sanitary pads, water treatment, education and shelter items prices were not collected in Dire Dawa, Harari, Sidama and South Ethiopia, which could have likely affected the monthly price change reported in Table 1 and Table 2.

8. These items are included in the JMMI basket. The remaining items are monitored monthly, but not included in the basket.