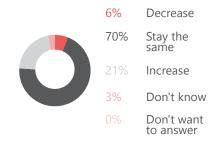

# **REPORTED PREDICTED CHANGE IN PRICE OF FOOD ITEMS**

0

B

% of vendors reporting predicted price changes for food items in the 30 days following data collection:

Out of those vendors predicting an increase in food prices, the most frequently cited reasons were<sup>9</sup>:

- 43% Customers running out of these items
- 39% Rising exchange rate

33% Vendors cannot obtain these items