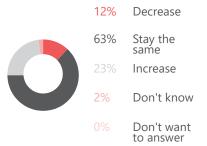

# **REPORTED PREDICTED CHANGE IN PRICE OF FOOD ITEMS**

0

B

% of vendors reporting predicted price changes for food items in the 30 days following data collection:

Out of those vendors predicting an increase in food prices, the most frequently cited reasons were<sup>9</sup>: