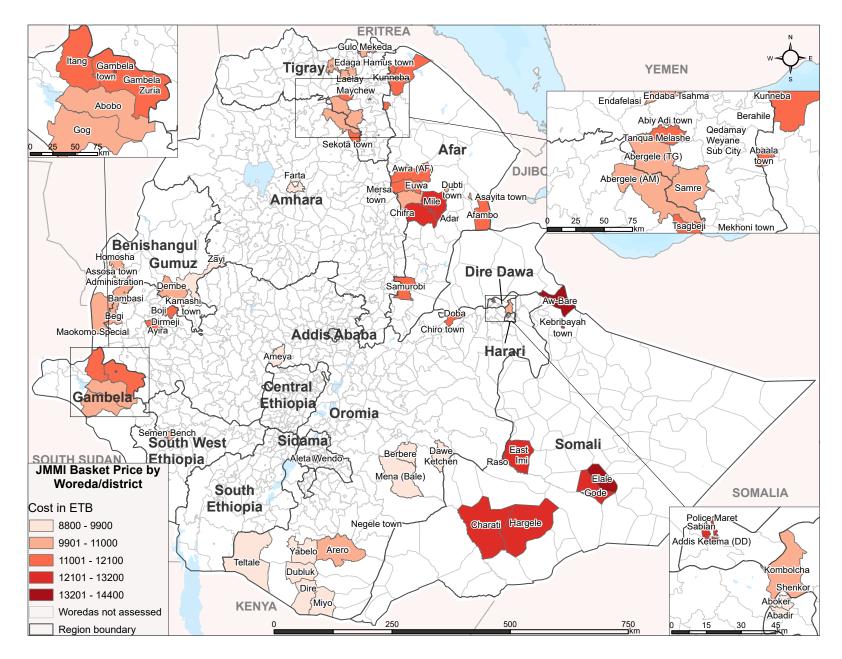

# Map 3: Cost of JMMI Full Basket, By Woreda

All items listed under the shelter and education sections are not included in the JMMI basket. These items are assessed solely to inform humanitarian actors involved in CVA about the price evolution of the items.

# **Key Findings**

- Both the national JMMI full and food baskets median prices increased by 7% between July and June 2024.
- In July, 7 of the 11 assessed regions experienced JMMI full basket median price increase.
- In July, the highest JMMI full basket median price increase was observed in Tigray (+9%) compared to the regional median price in June 2024.
- Compared to the price in July 2023, the national JMMI full basket median price increased by 35%.

- Among cereals, the prices of enset (+36%) and rice (+10%) were observed to have the largest increases since June 2024.
- Since June 2024, dry fish saw the highest increases (+44%) within the meat and fish category.
- Among vegetables, tomatoes and onions experienced the highest increases at 14%, each, compared to the prices in June 2024.
- The prices of salt increased by 33% between July and June 2024.