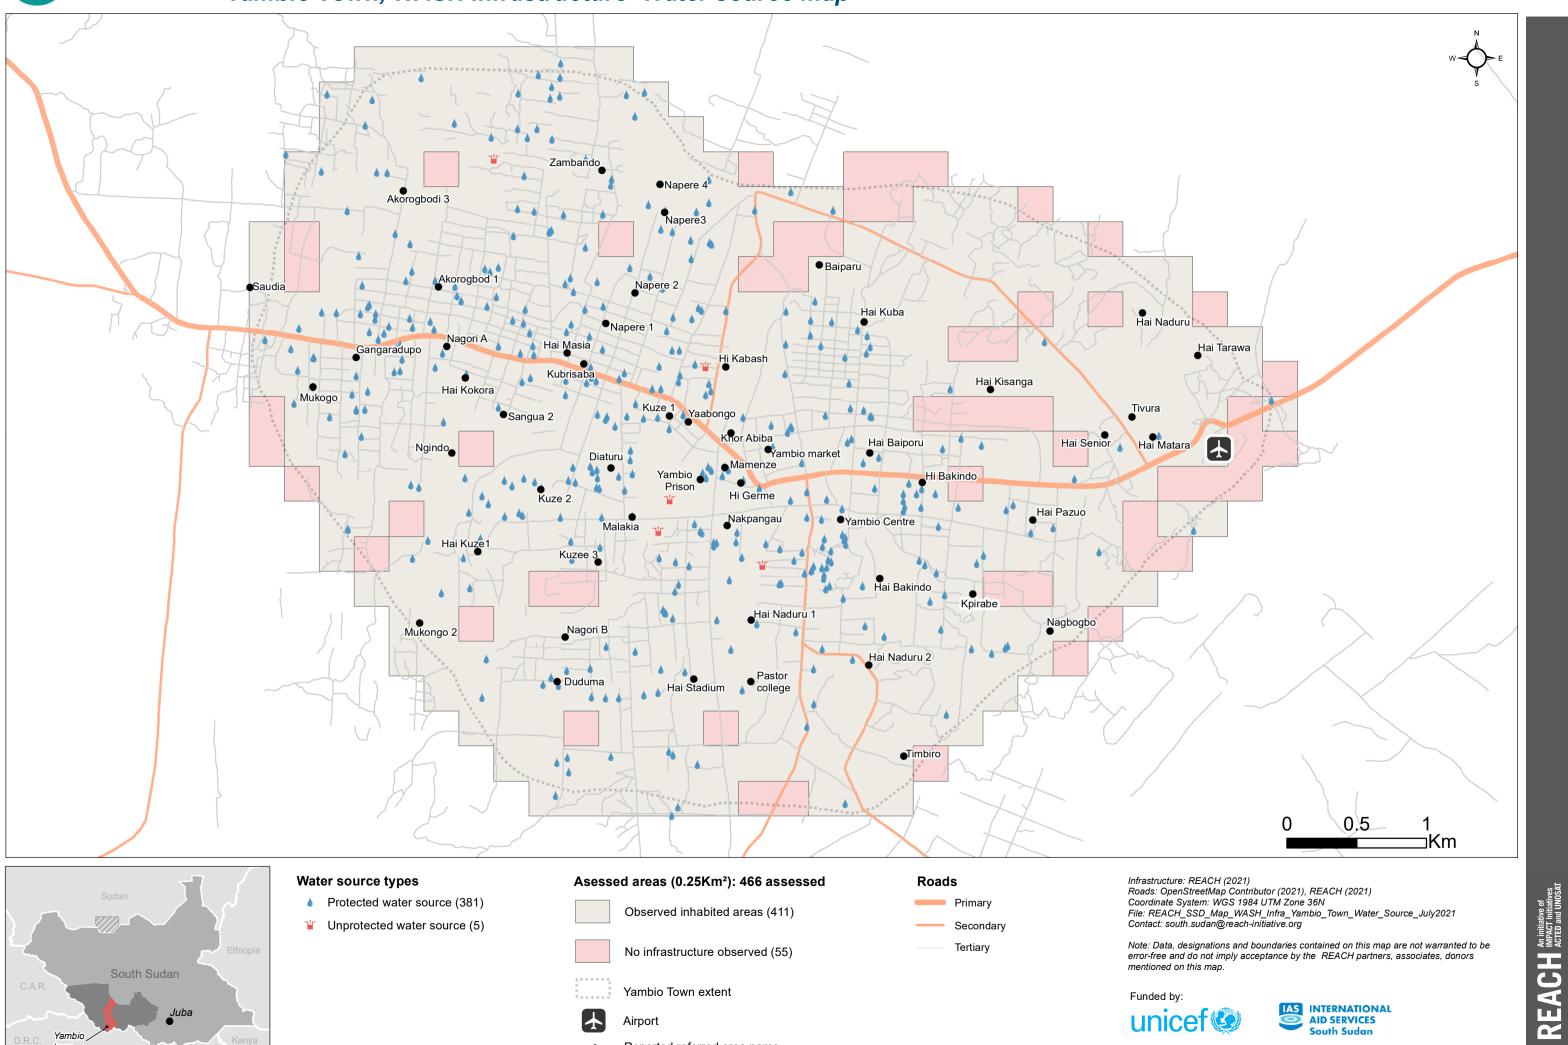

# **SOUTH SUDAN - Western Equatoria State, Yambio Centre County** Yambio Town, WASH Infrastructure- Water source map

## Water source types

- Protected water source (381)
- Unprotected water source (5)

### Asessed areas (0.25Km<sup>2</sup>): 466 assessed

Observed inhabited areas (411)

No infrastructure observed (55)

Funded by:

- Airport
- Reported referred area name ٠

Yambio Town extent

#### For Humanitarian Purposes Only Production date: Tuesday, 13 July 2021

Coordinate System: WGS 1984 UTM Zone 36N File: REACH\_SSD\_Map\_WASH\_Infra\_Yambio\_Town\_Water\_Source\_July2021 Contact: south.sudan@reach-initiative.org

Note: Data, designations and boundaries contained on this map are not warranted to be error-free and do not imply acceptance by the REACH partners, associates, donors mentioned on this map.