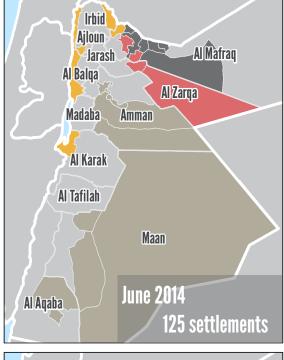

## JORDAN - Syrians in Informal Settlements Change in Informal Settlements from December 2013 until September 2014

Intention to leave Intention to arrive the Governorate in the Governorate No intention Intention to move within the same Governorate to leave / move