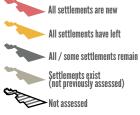

## JORDAN - Syrians in Informal Settlements Change in Informal Settlements from December 2013 until September 2014

Intention to leave Intention to arrive the Governorate in the Governorate No intention Intention to move within the same Governorate to leave / move