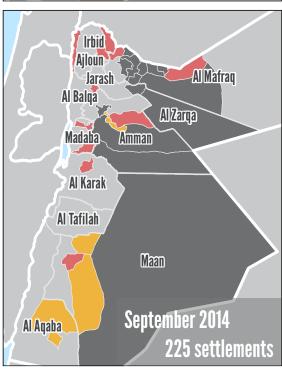

## JORDAN - Syrians in Informal Settlements Change in Informal Settlements from December 2013 until September 2014

Intention to leave Intention to arrive the Governorate in the Governorate No intention Intention to move within the same Governorate to leave / move