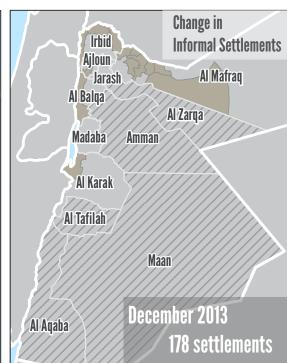

## JORDAN - Syrians in Informal Settlements Change in Informal Settlements from December 2013 until September 2014

Intention to leave Intention to arrive the Governorate in the Governorate No intention Intention to move within the same Governorate to leave / move