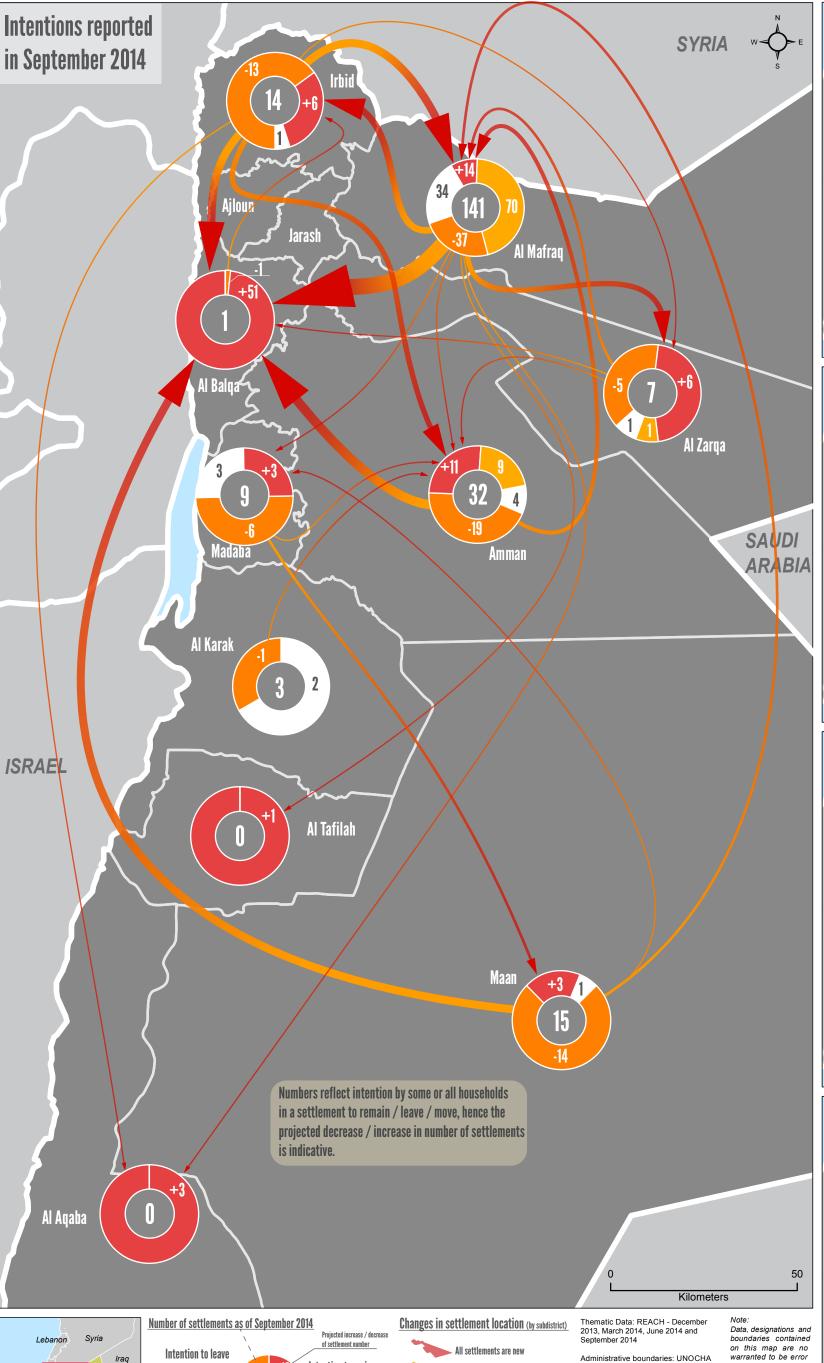

## JORDAN - Syrians in Informal Settlements Change in Informal Settlements from December 2013 until September 2014

Intention to leave Intention to arrive the Governorate in the Governorate No intention Intention to move within the same Governorate to leave / move