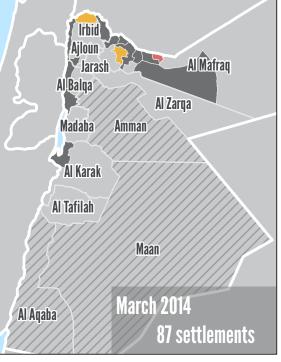

## JORDAN - Syrians in Informal Settlements Change in Informal Settlements from December 2013 until September 2014

Intention to leave Intention to arrive the Governorate in the Governorate No intention Intention to move within the same Governorate to leave / move