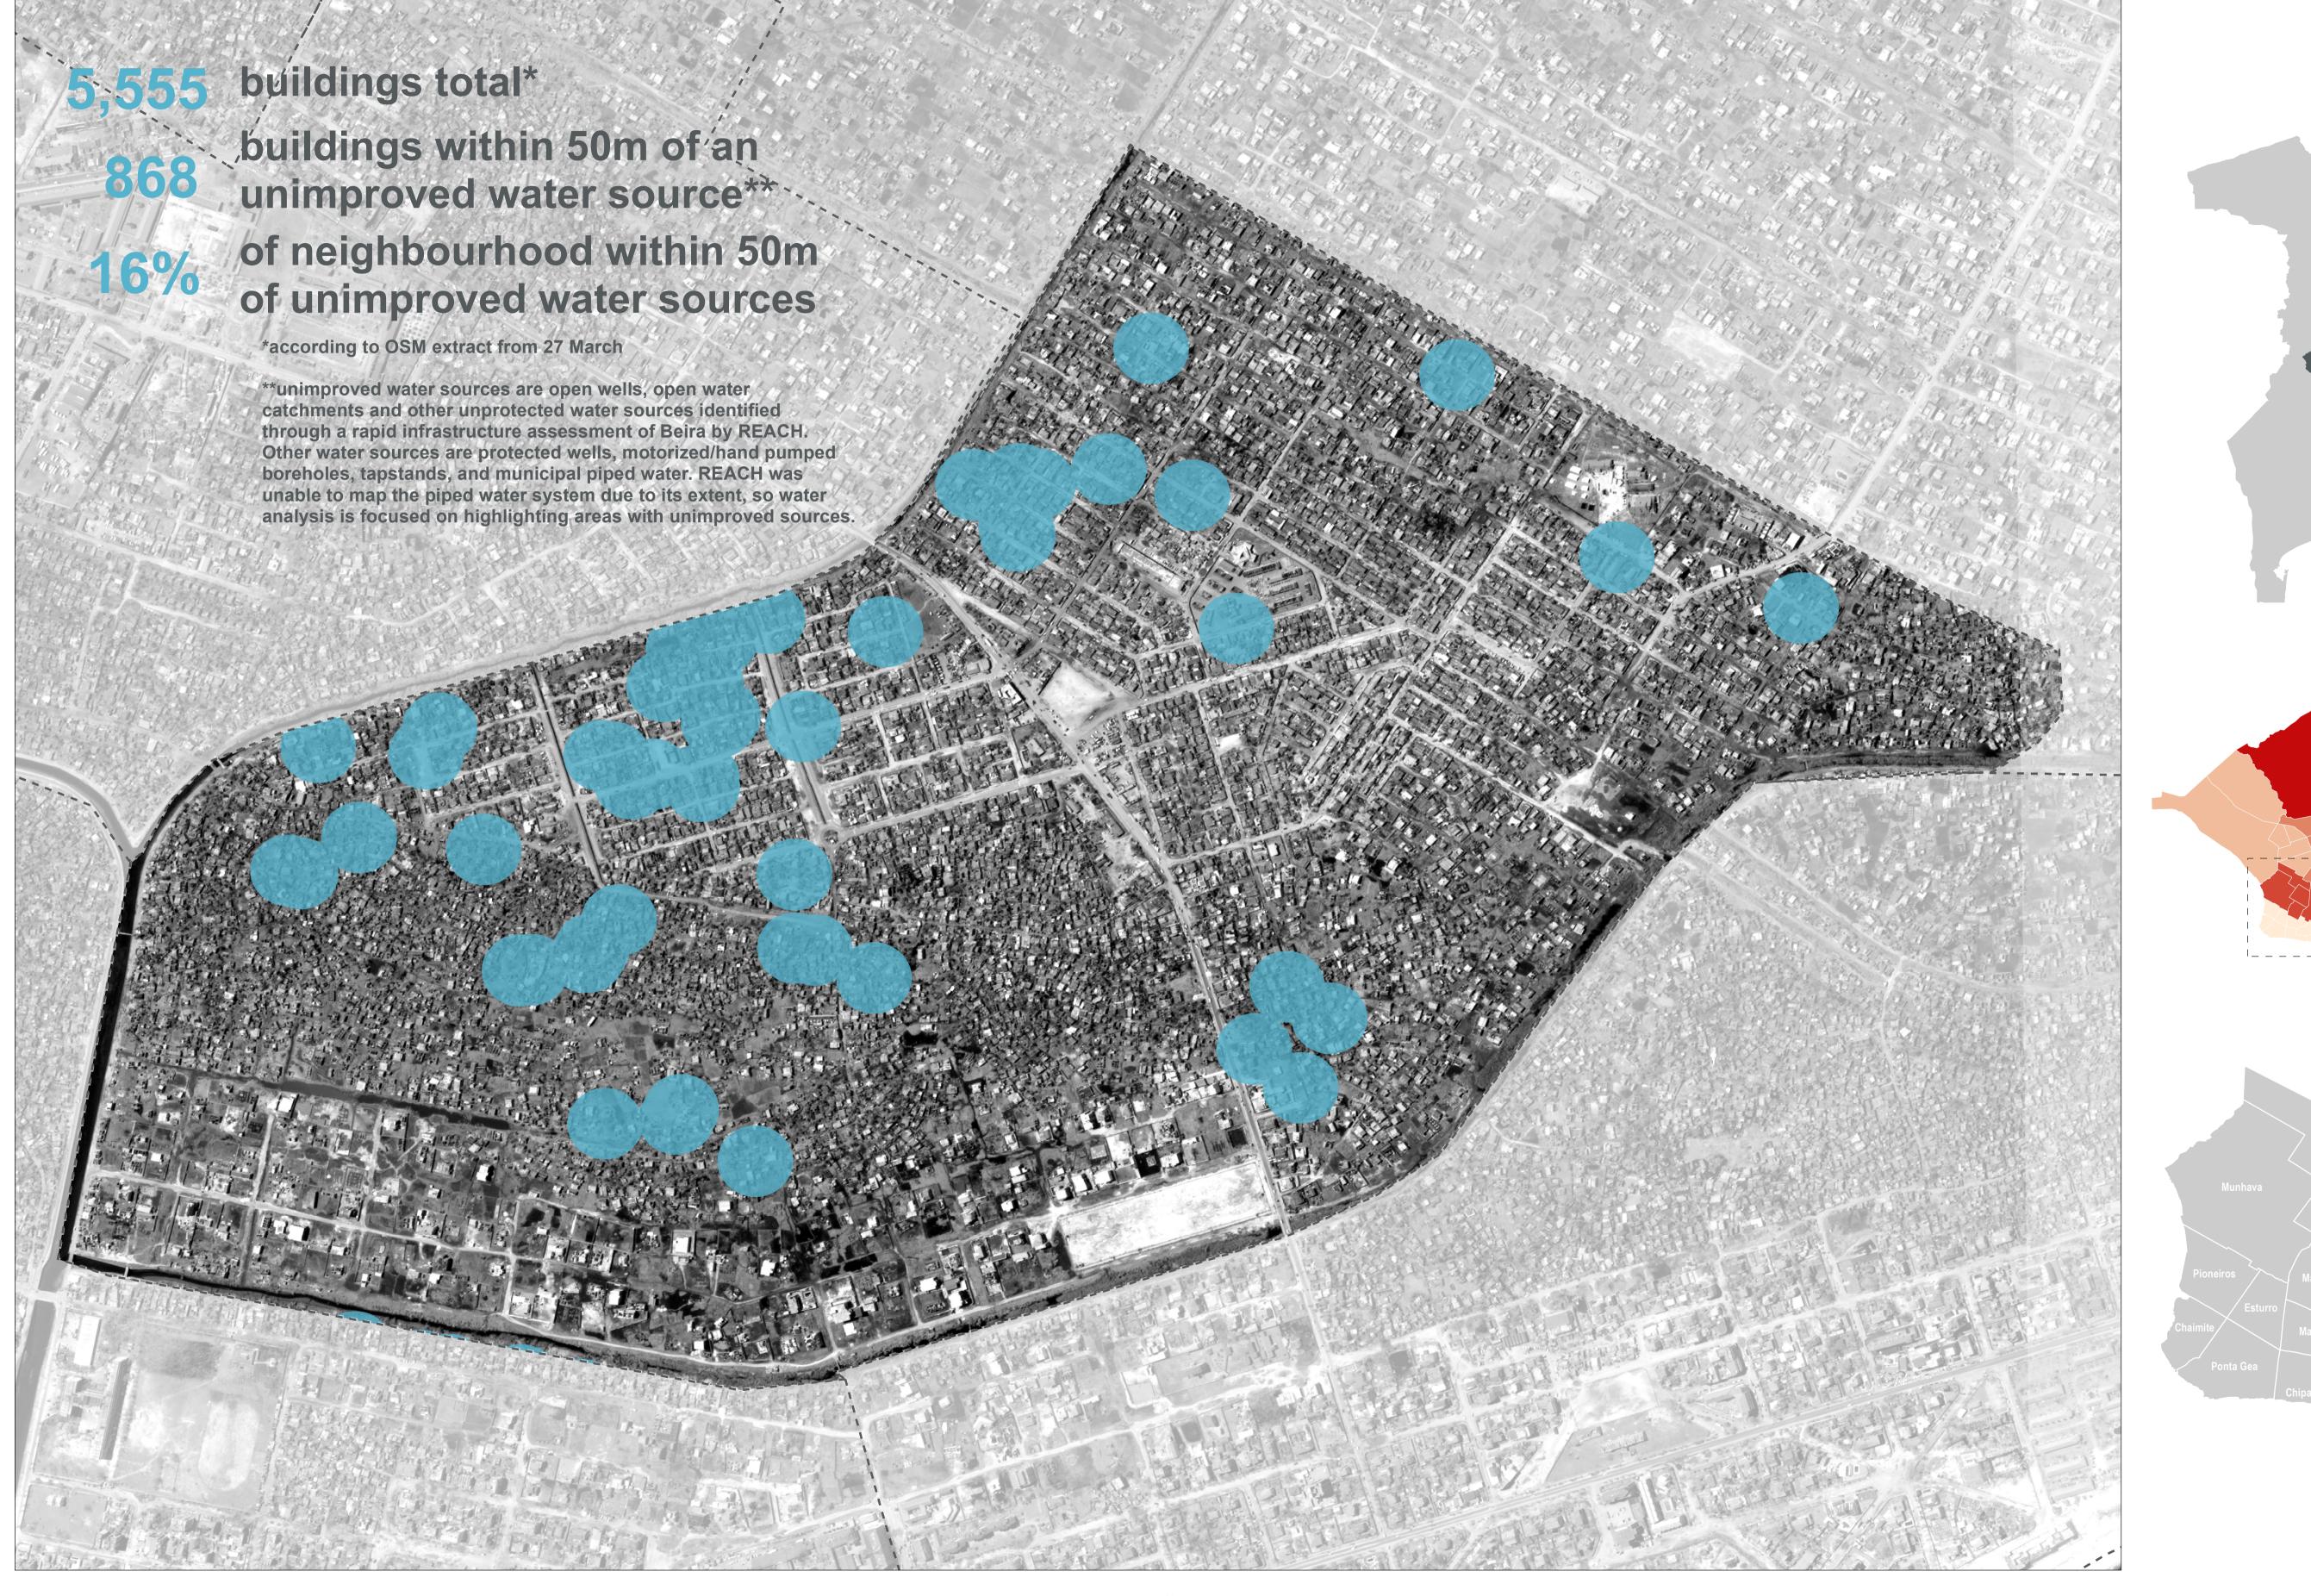

## MOZAMBIQUE - Beira City Macurungo - Unimproved Water Sources - As of 17 April 2019

Coordinate System:GCS WGS 1984
File: MOZ\_Map\_CycloneIda\_WaterAnalysis\_Macurungo\_25APR2019
Contact: reach.mapping@impact-initiatives.org

Areas within 50m of unimproved water sources

- - · Bairros