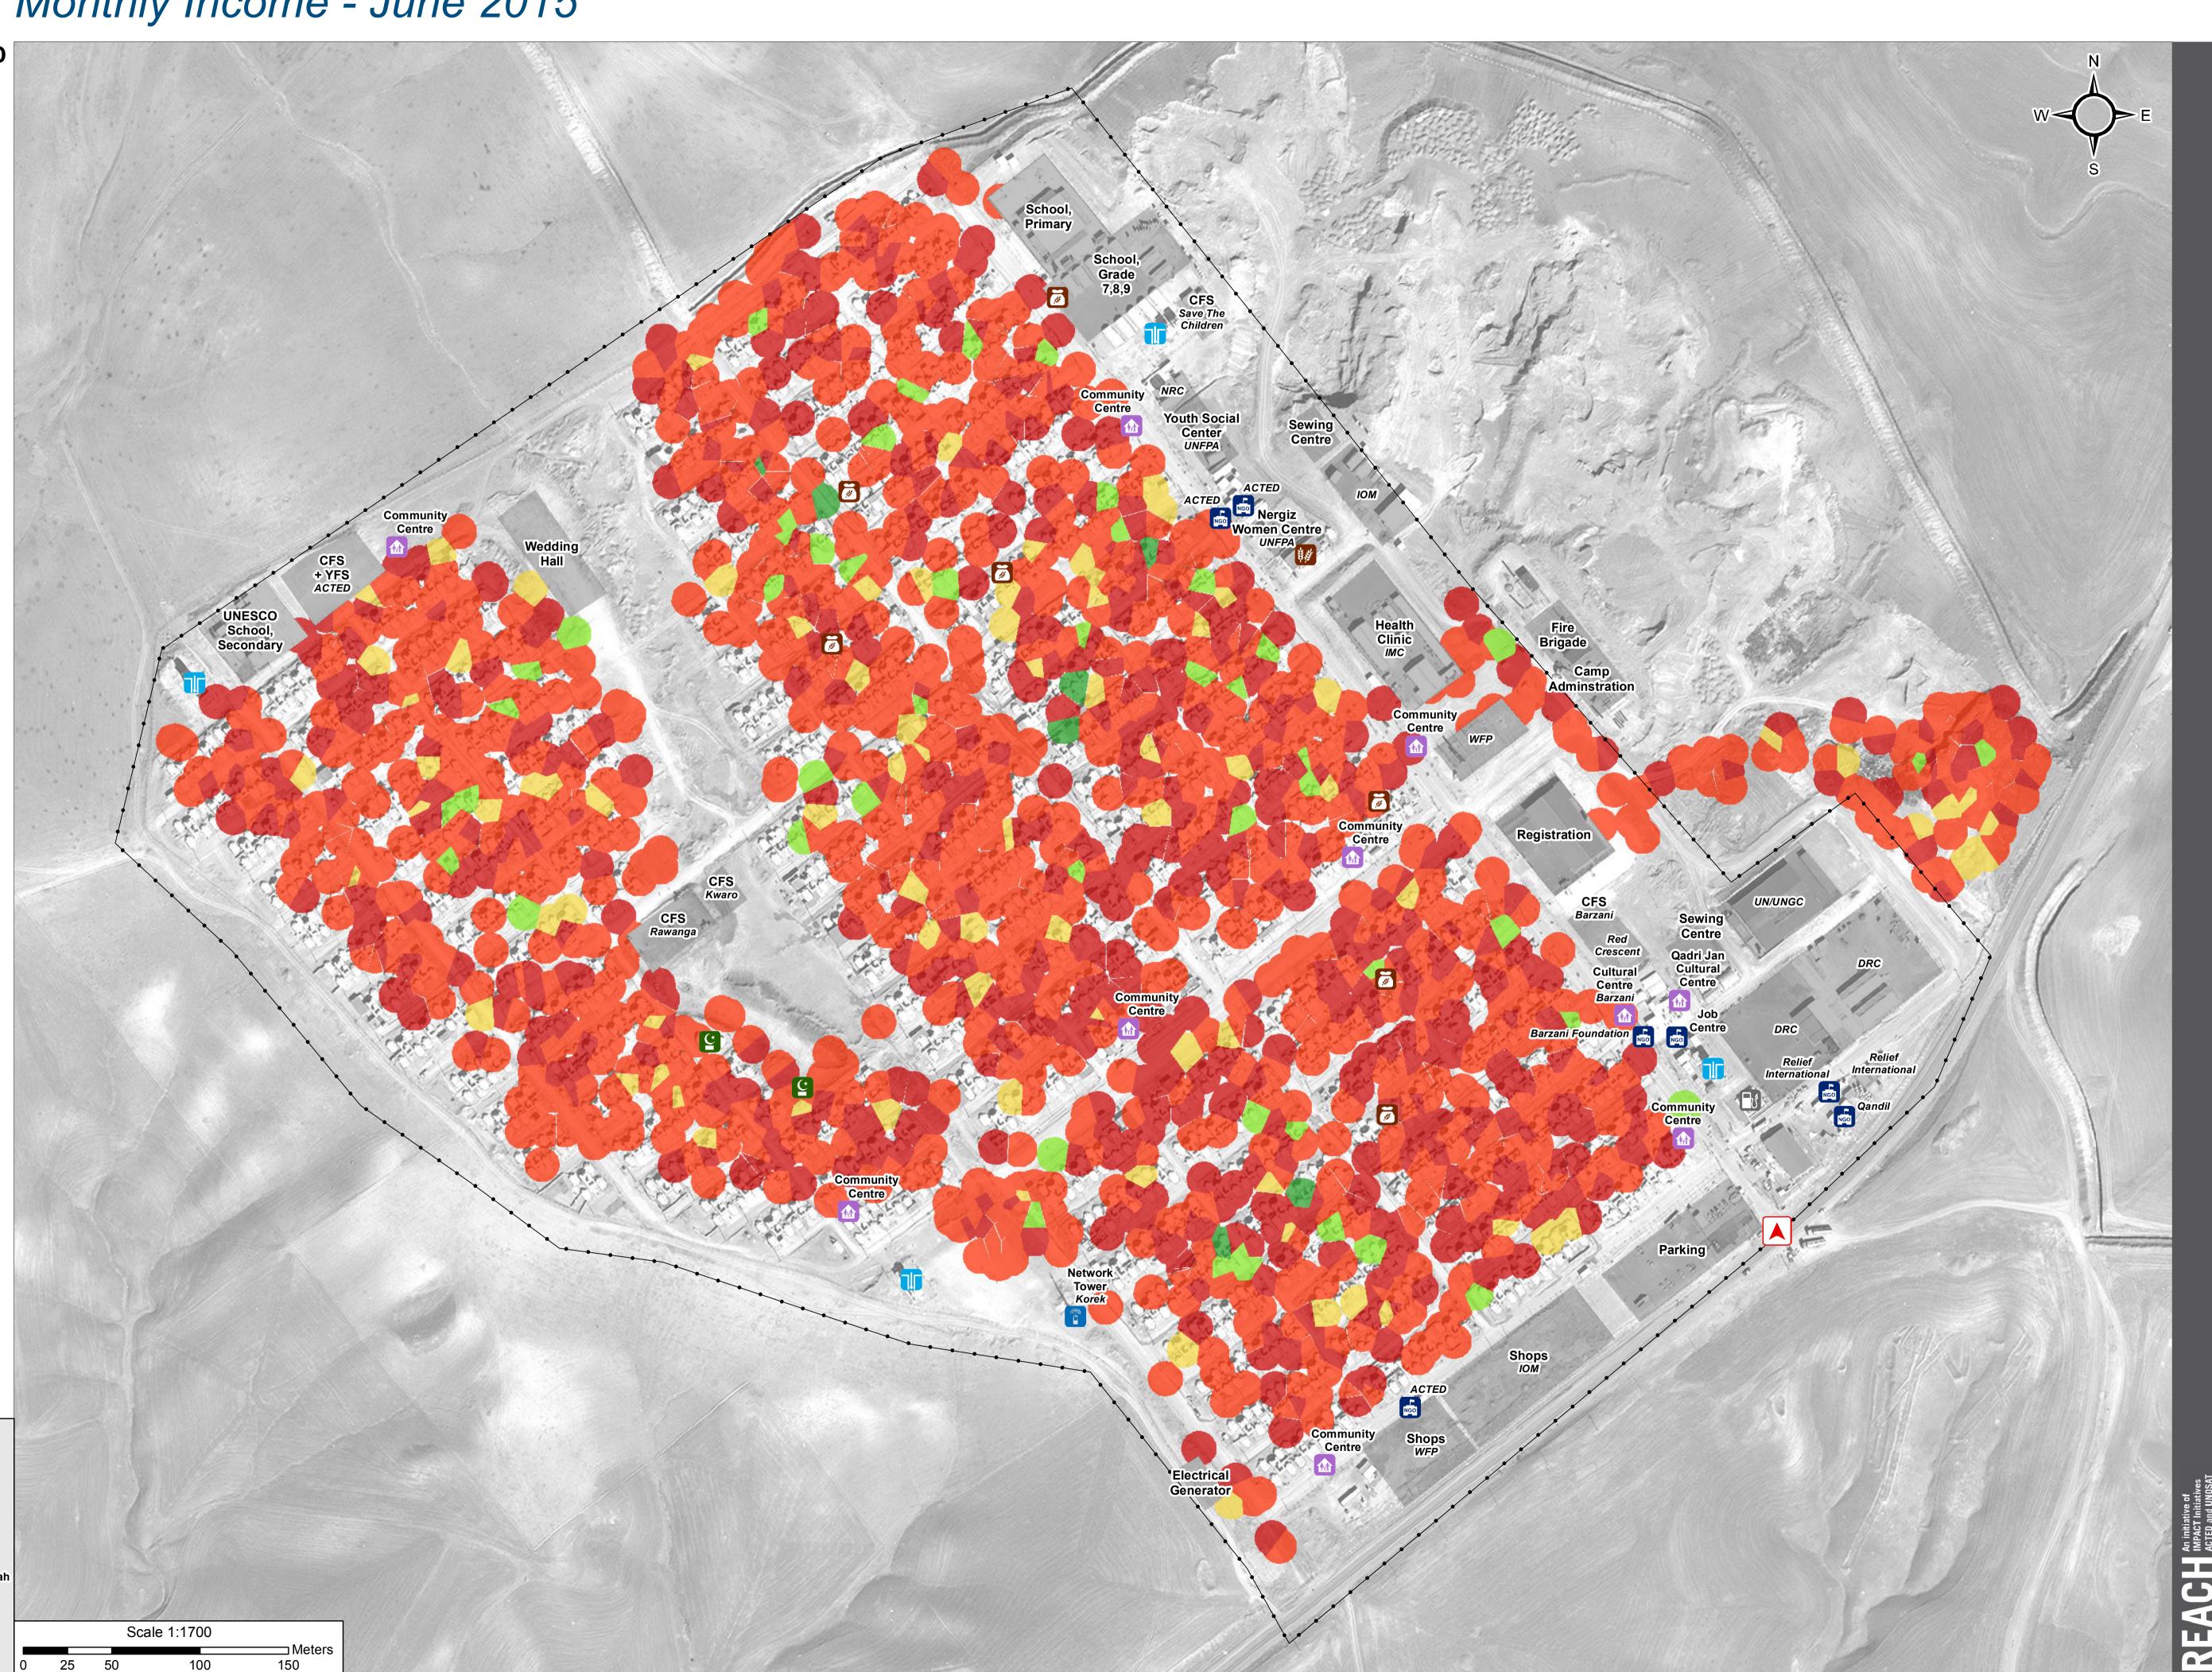

25

Monthly Income - June 2015

## Monthly Income in USD 0 \$ - 300 \$ 301 \$ - 800 \$ 801 \$ - 1200 \$ 1201 \$ - 3500 \$ 3501 \$ - 8500 \$

### **Camp Infrastructure**

····· Fence

Office / Facility

Entrance

NGO Office

Community Area

**Network Tower** 

Fuel Depot

**GPS Coordinates** of Camp Location: Longitude: 43° 53' 20.769" E (43.889103) Latitude: 36° 28' 14.156" N (36.470599)

Polygons representing households are generated by the ArcToolbox tool 'Create Thiessen Polygons' using the location recorded at each assessment. The polygons created are a spatial representation of the household area not a defined boundary of a household.

#### Data Sources:

Thematic Data: 17 June 2015 - REACH Administrative boundaries: GADM Background imagery: 27/02/2014 DigitalGlobe Projection: WGS 1984 UTM Zone 38N

File: IRQ\_Map\_Darashakran\_ CampSweepIndicators\_17Jun2015 Contact : iraq@reach-initiative.org

Note: Data, designations and boundaries contained on this map are not warranted to be error-free and do not imply acceptance by the REACH partners, associates or donors mentioned on this map.

For Humanitarian Purposes Only Production date: 9 August 2015