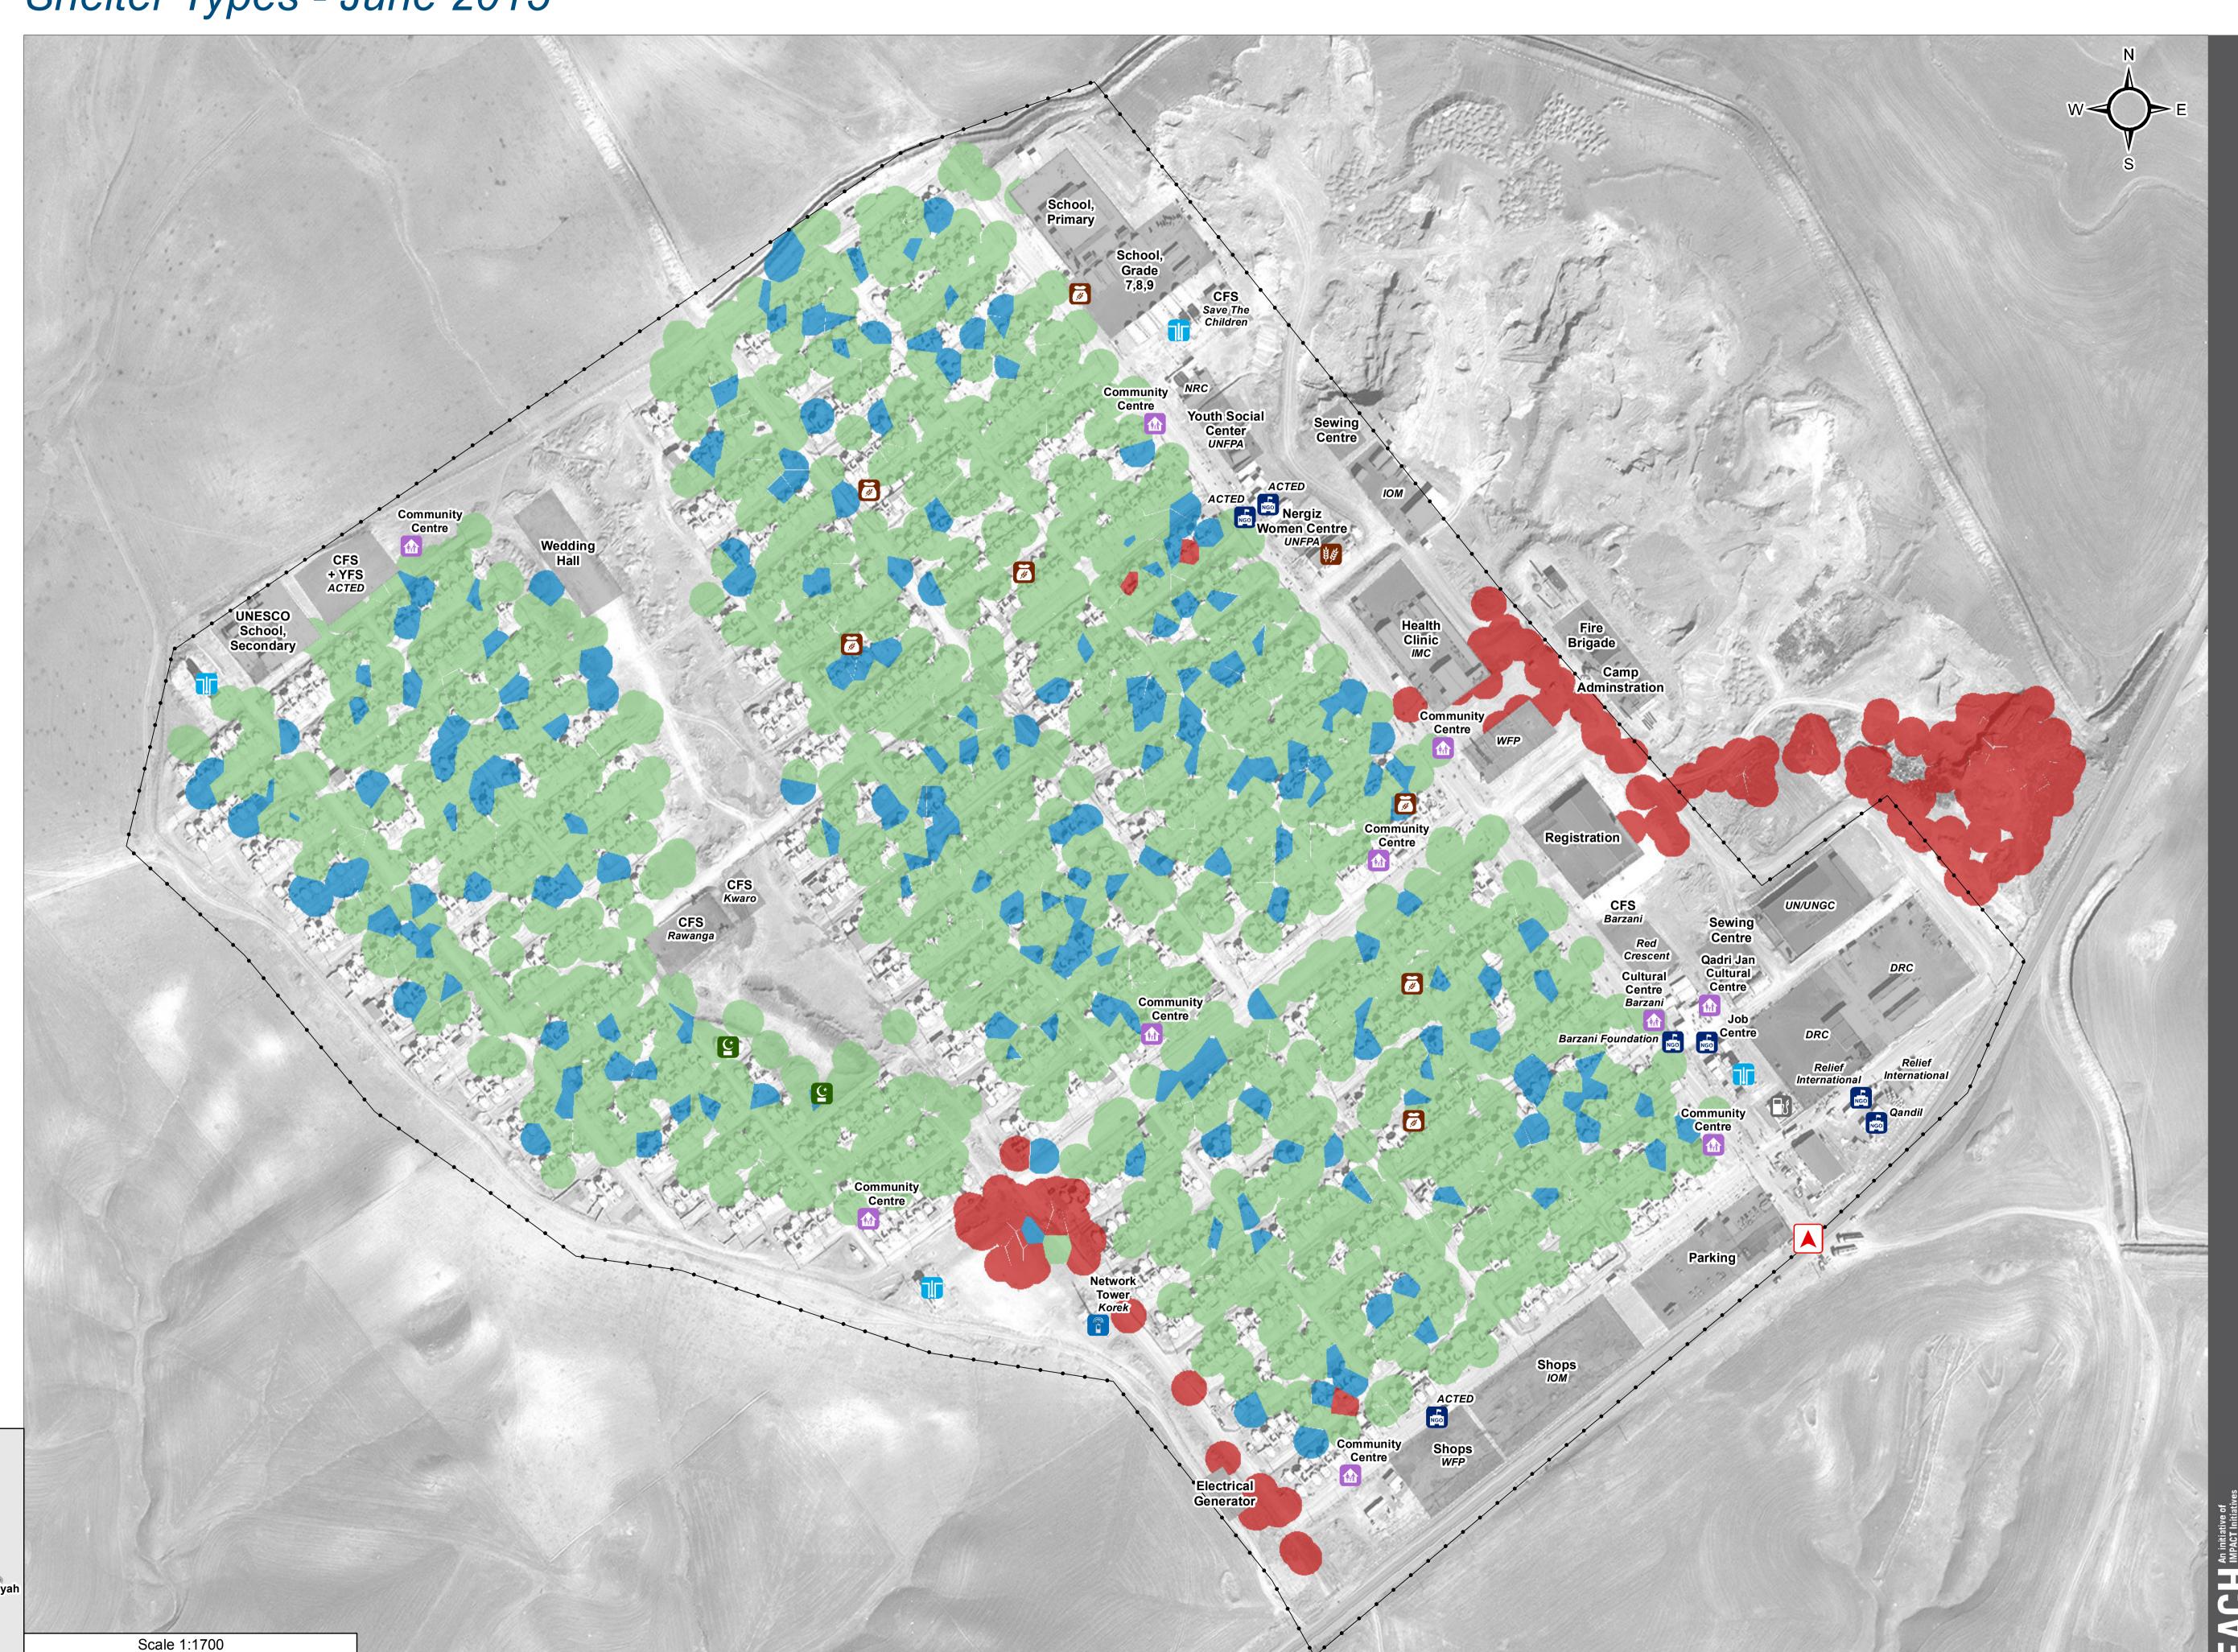

Shelter Types - June 2015

 ☐ Meters

150

### Shelter Type

Permanent Shelter

Tent With Block

Tent Without Block

### **Camp Infrastructure**

····· Fence

Office / Facility

Entrance

NGO Office

**9** Mosai

**Baker** 

Shop

Network Tower

Fuel Depot

Borehole

### GPS Coordinates of Camp Location:

Longitude: 43° 53' 20.769" E (43.889103) Latitude: 36° 28' 14.156" N (36.470599)

#### Note:

Polygons representing households are generated by the ArcToolbox tool 'Create Thiessen Polygons' using the location recorded at each assessment.
The polygons created are a spatial representation of the household area not a defined boundary of a household.

#### Data Sources:

Thematic Data: 17 June 2015 - REACH Administrative boundaries: GADM Background imagery: 27/02/2014 DigitalGlobe Projection: WGS 1984 UTM Zone 38N

File: IRQ\_Map\_Darashakran\_ CampSweepIndicators\_17Jun2015 Contact: iraq@reach-initiative.org

Note: Data, designations and boundaries contained on this map are not warranted to be error-free and do not imply acceptance by the REACH partners, associates or donors mentioned on this map.

25

household.

Scale 1:1700

25

 ☐ Meters