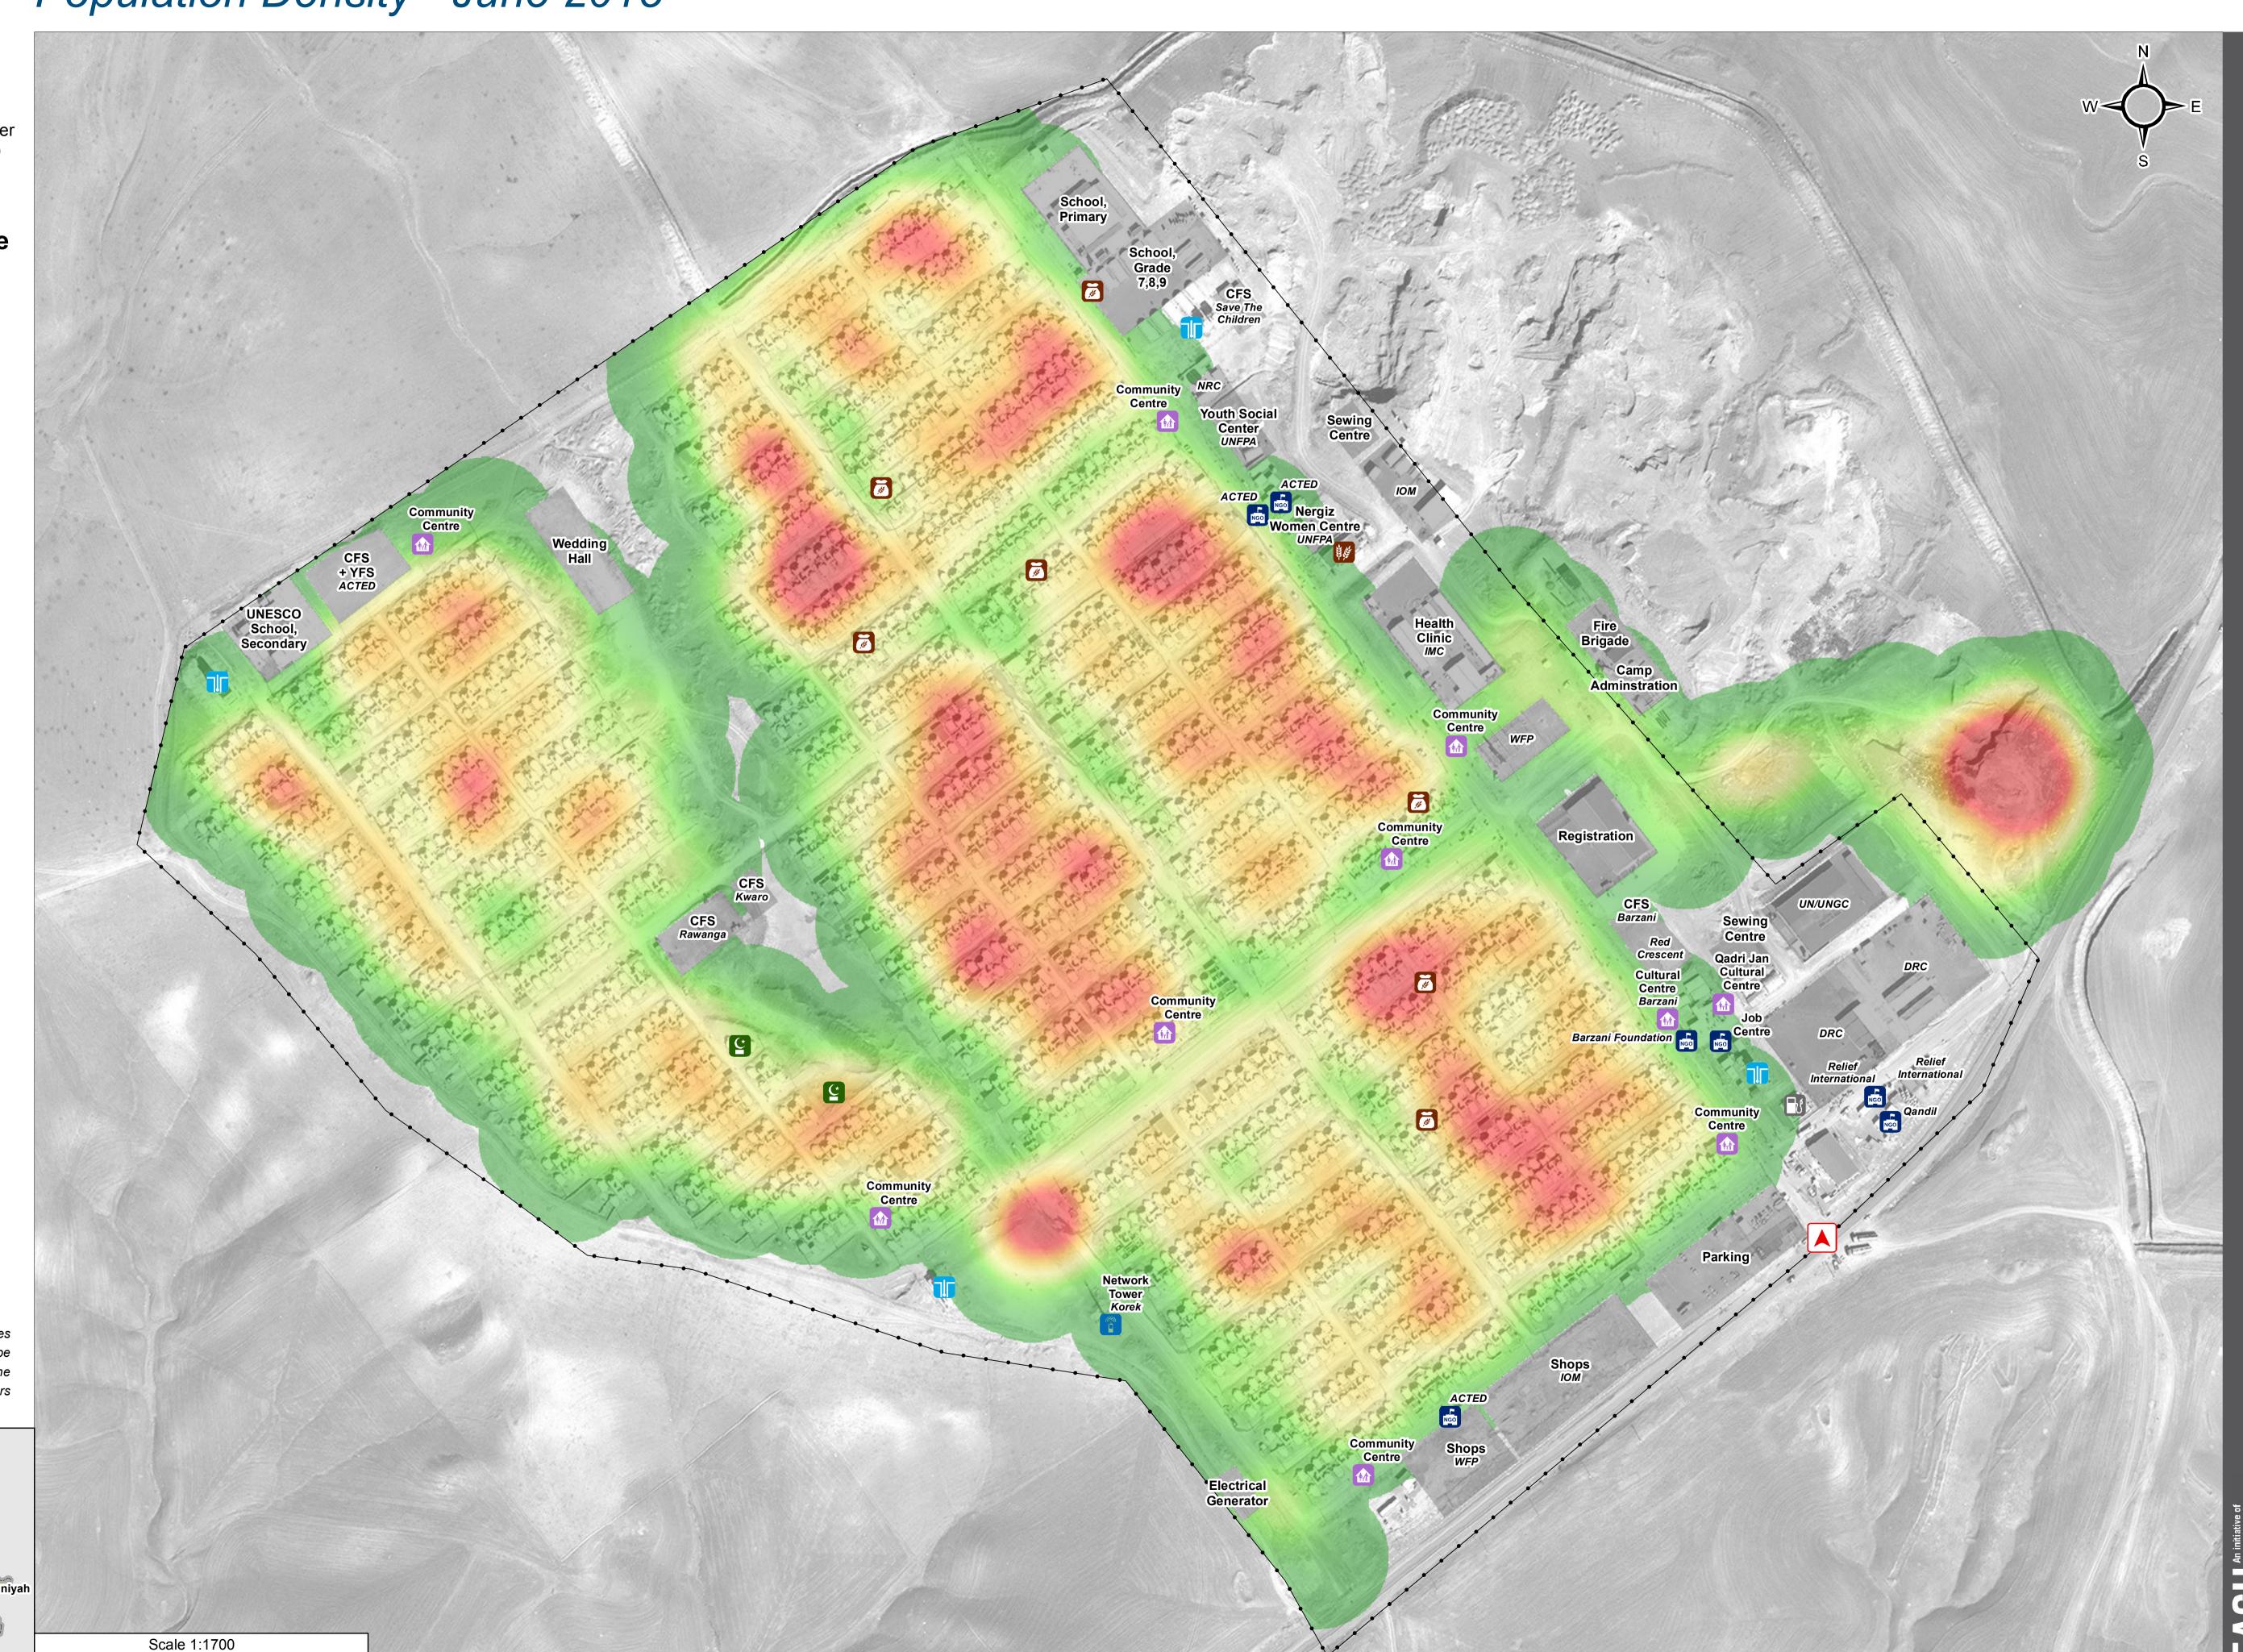

For Humanitarian Purposes Only Production date: 9 August 2015

Population Density - June 2015

### **Population Denisty**

High: 774 (People per

Hectar)

### **Camp Infrastructure**

····· Fence

Office / Facility

Entrance

MGO Office

**Mosqu** 

**Bakery** 

Sho

Network Tower

Fuel Depot

Borehole

GPS Coordinates of Camp Location: Longitude: 43° 53' 20.769" E (43.889103) Latitude: 36° 28' 14.156" N (36.470599)

Thematic Data: 17 June 2015 - REACH Administrative boundaries: GADM Background imagery: 27/02/2014 DigitalGlobe Projection: WGS 1984 UTM Zone 38N

File: IRQ\_Map\_Darashakran\_ CampSweepIndicators\_17Jun2015 Contact : iraq@reach-initiative.org

Note: Data, designations and boundaries contained on this map are not warranted to be error-free and do not imply acceptance by the REACH partners, associates or donors mentioned on this map.