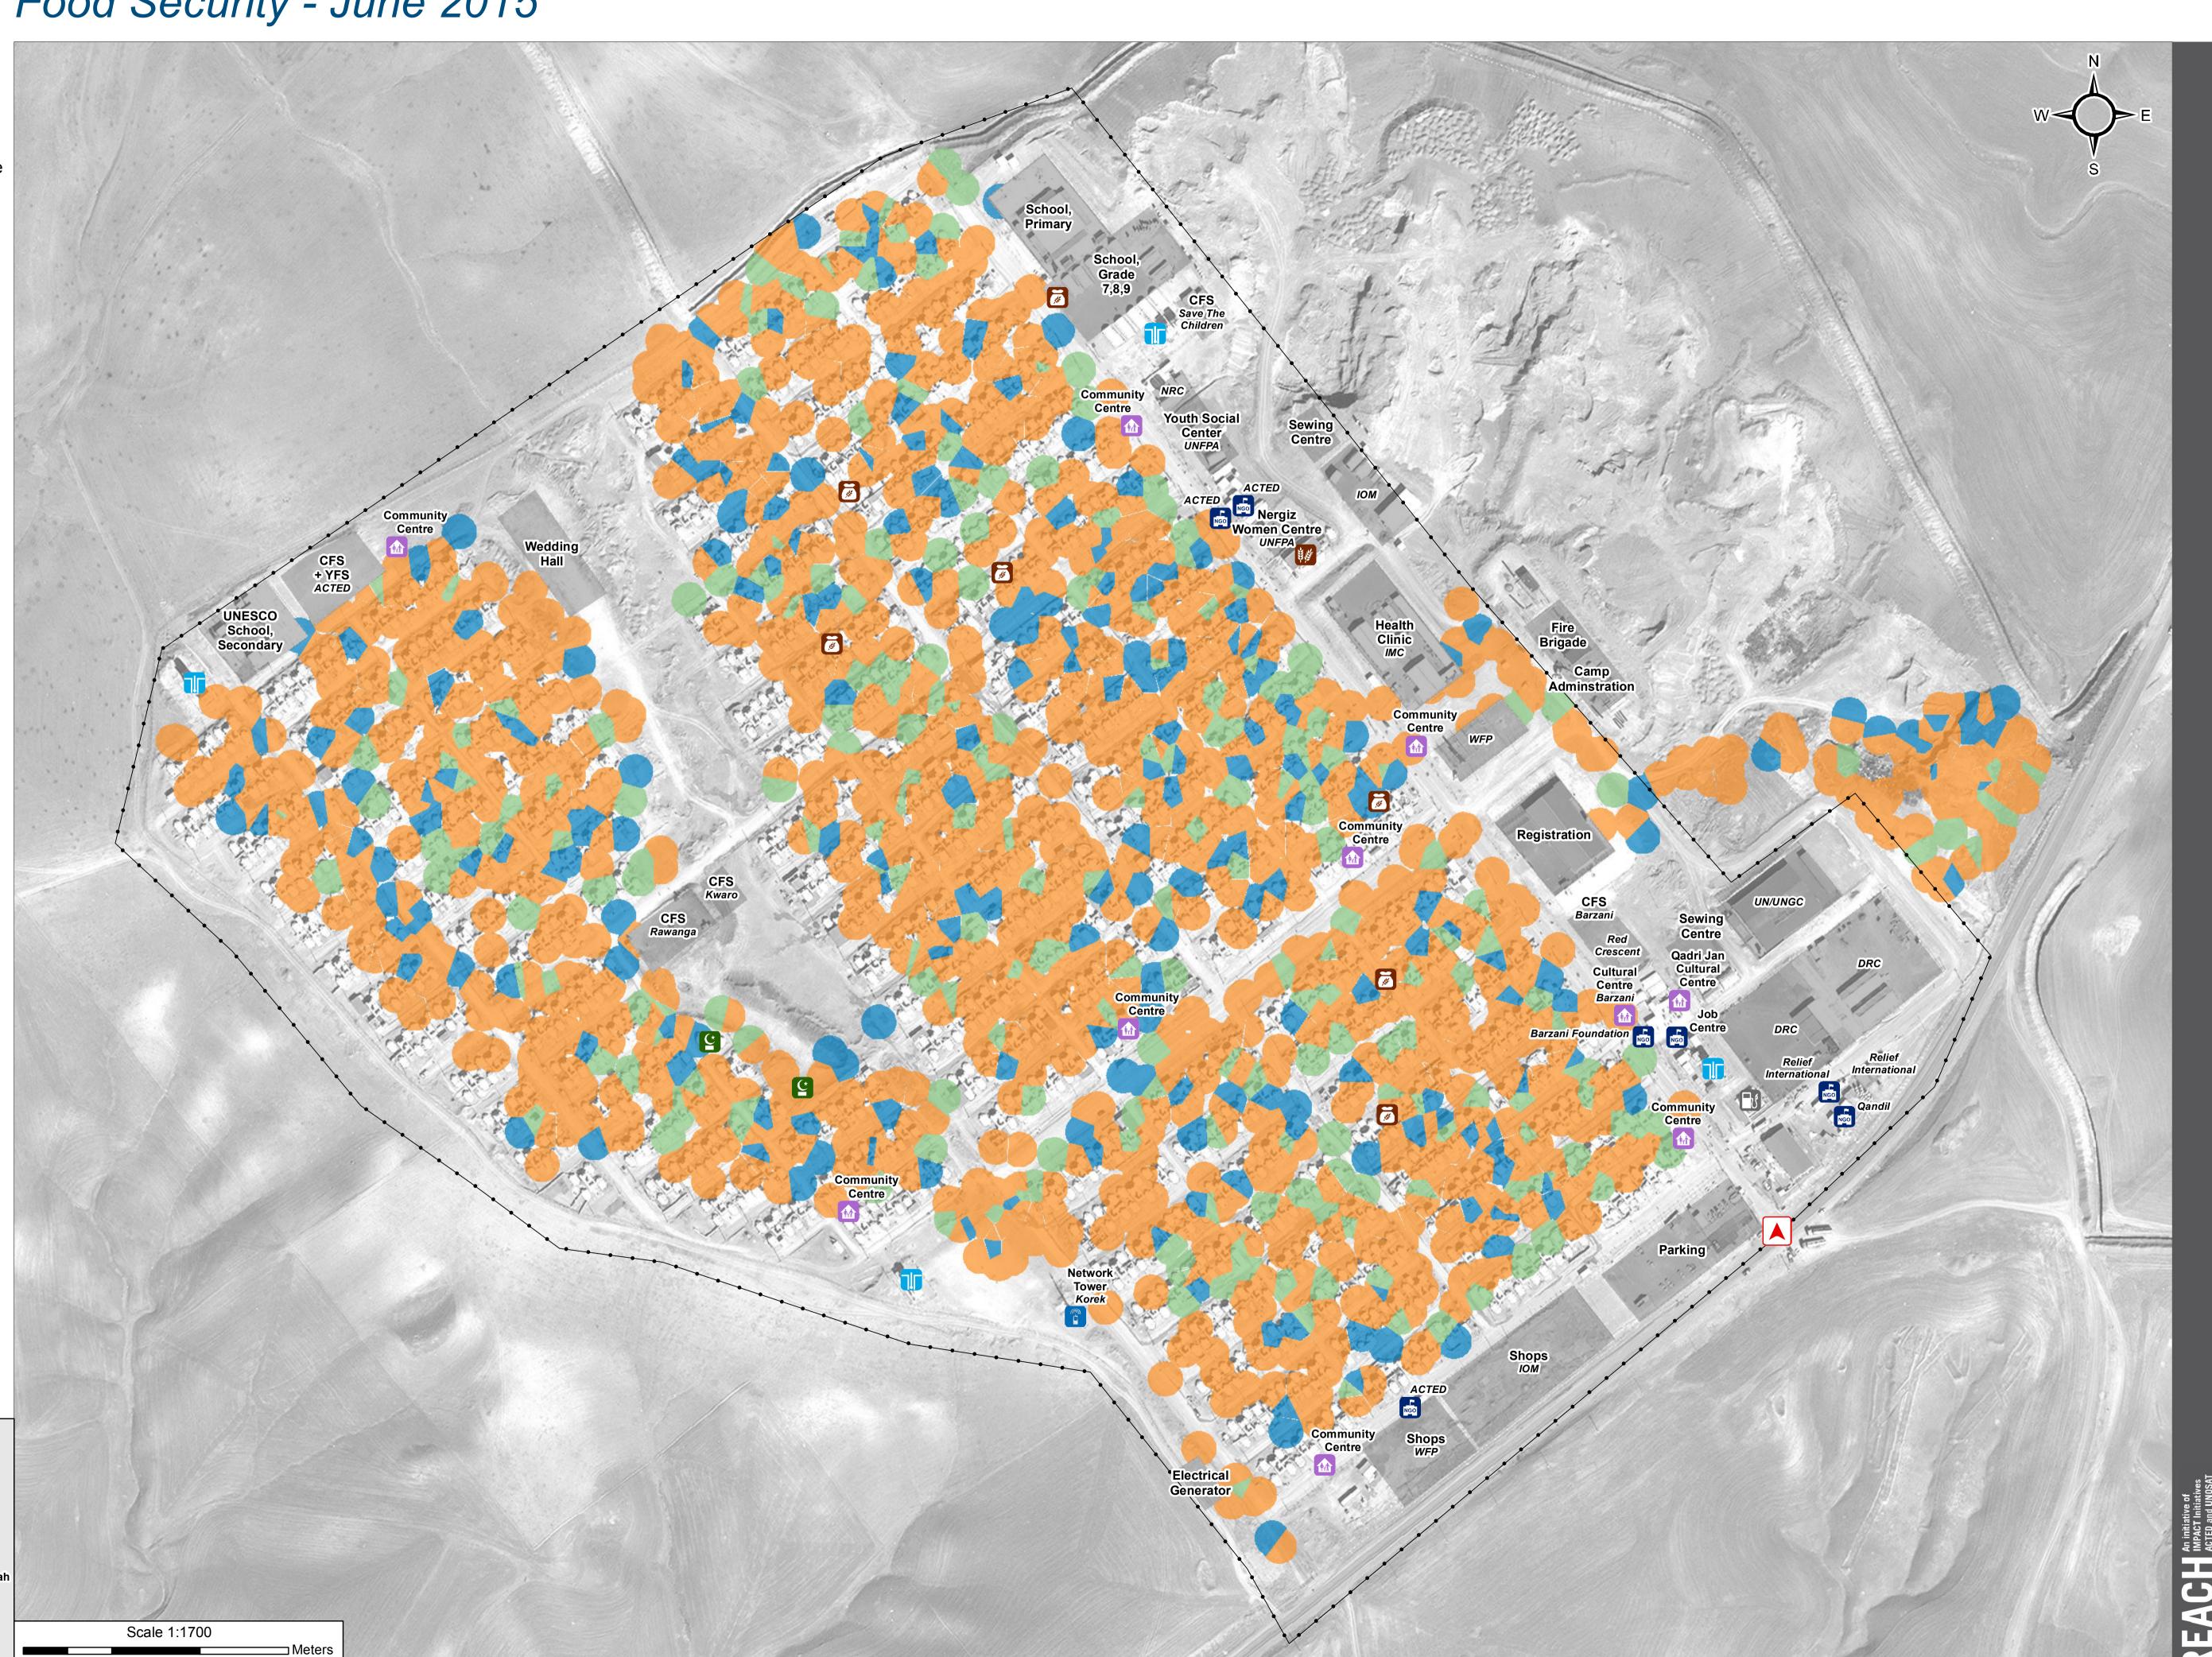

# IRAQ - Erbil Governorate - Darashakran Camp

For Humanitarian Purposes Only Production date: 9 August 2015

For Humanitarian Purposes Only Production date: 9 August 2015

Food Security - June 2015

## **Food Security**

Food Secure

Marginally Food Secure

Moderately Food Insecure Severely Food Insecure

### **Camp Infrastructure**

····· Fence

Office / Facility

Entrance

NGO Office

Community Area

**Network Tower** 

Fuel Depot

**GPS Coordinates** of Camp Location: Longitude: 43° 53' 20.769" E (43.889103) Latitude: 36° 28' 14.156" N (36.470599)

Polygons representing households are generated by the ArcToolbox tool 'Create Thiessen Polygons' using the location recorded at each assessment. The polygons created are a spatial representation of the household area not a defined boundary of a household.

#### Data Sources:

Thematic Data: 17 June 2015 - REACH Administrative boundaries: GADM Background imagery: 27/02/2014 DigitalGlobe Projection: WGS 1984 UTM Zone 38N

File: IRQ\_Map\_Darashakran\_ CampSweepIndicators\_17Jun2015 Contact : iraq@reach-initiative.org

Note: Data, designations and boundaries contained on this map are not warranted to be error-free and do not imply acceptance by the REACH partners, associates or donors mentioned on this map.

25