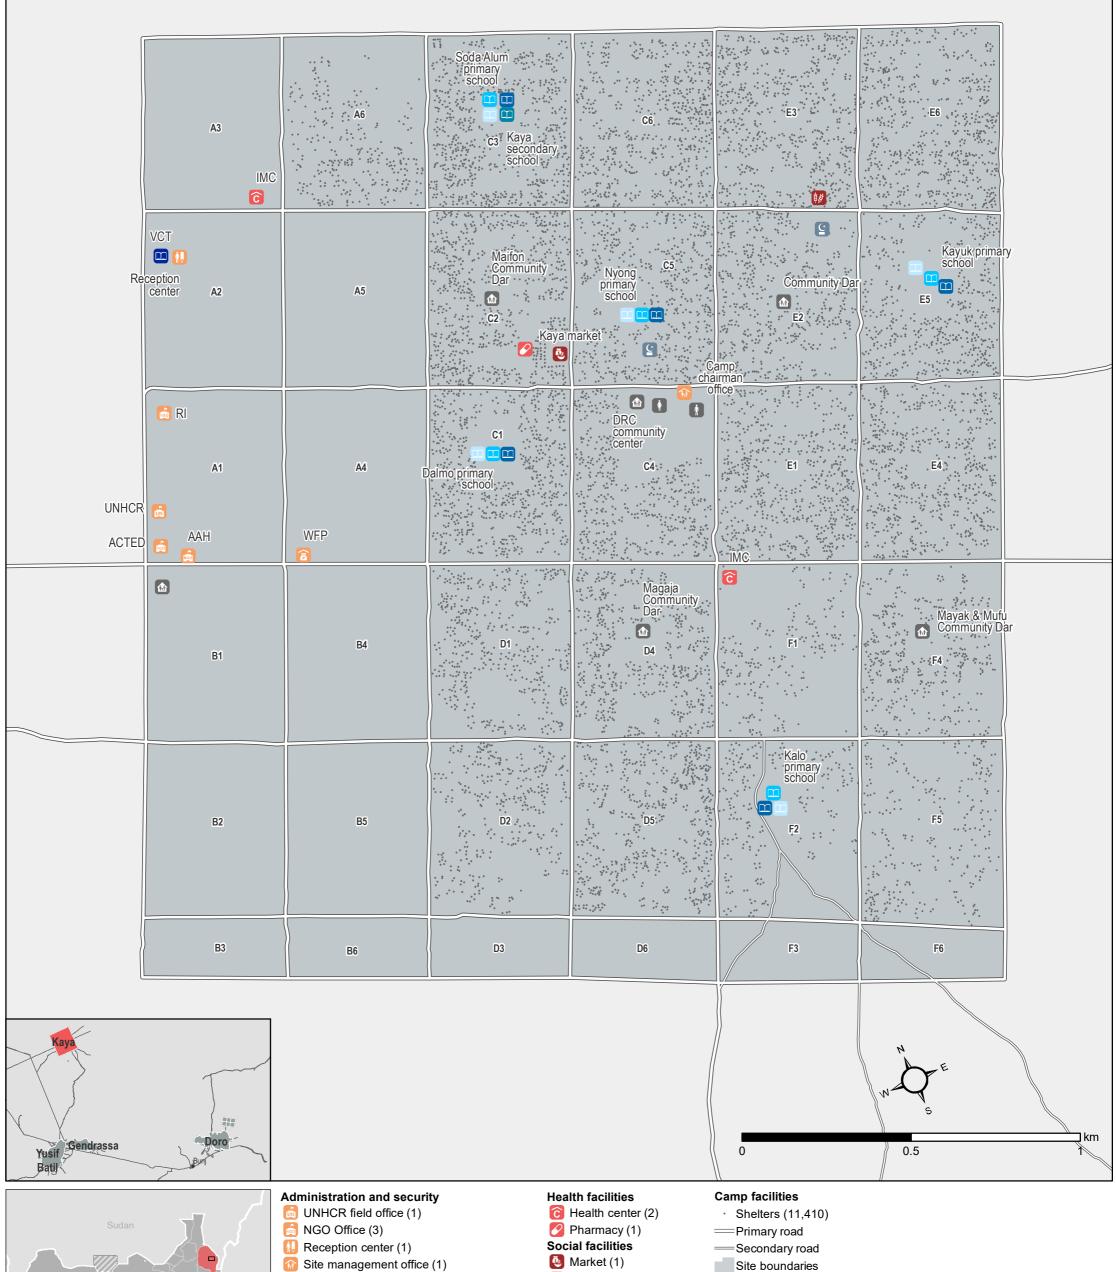

## **SOUTH SUDAN - Upper Nile State, Maban**

Kaya Refugee Camp - General Infrastructure -As of 19 April 2018

For Humanitarian Purposes Only Production date: 25 April 2018

South Sudan Juba

- Site management office (1)
- Warehouse (1)

## **Education facilities**

- Nursery (5)
- Primary school (5)
- Secondary school (1)
- AEP (Accelerated Education Program) (5)
- Vocational training center (1)
- Market (1)
- Grinding mill (1)
- ⚠ Community center (6)
- Women center (1)
- Youth center (1) Mosque (2)

Infrastructure: REACH (2018) Roads: OSM (2018), REACH (2018) Shelter analysis: UNOSAT (24/03/2017)

Coordinate System: WGS 1984 UTM Zone 36N REACH\_SSD\_MAP\_UNHCR\_Kaya\_General\_Infra\_19APR18\_A3

Contact: south.sudan@reach-initiative.org Note: Data, designations and boundaries contained on this map are not warranted to be error-free and do not imply acceptance by the