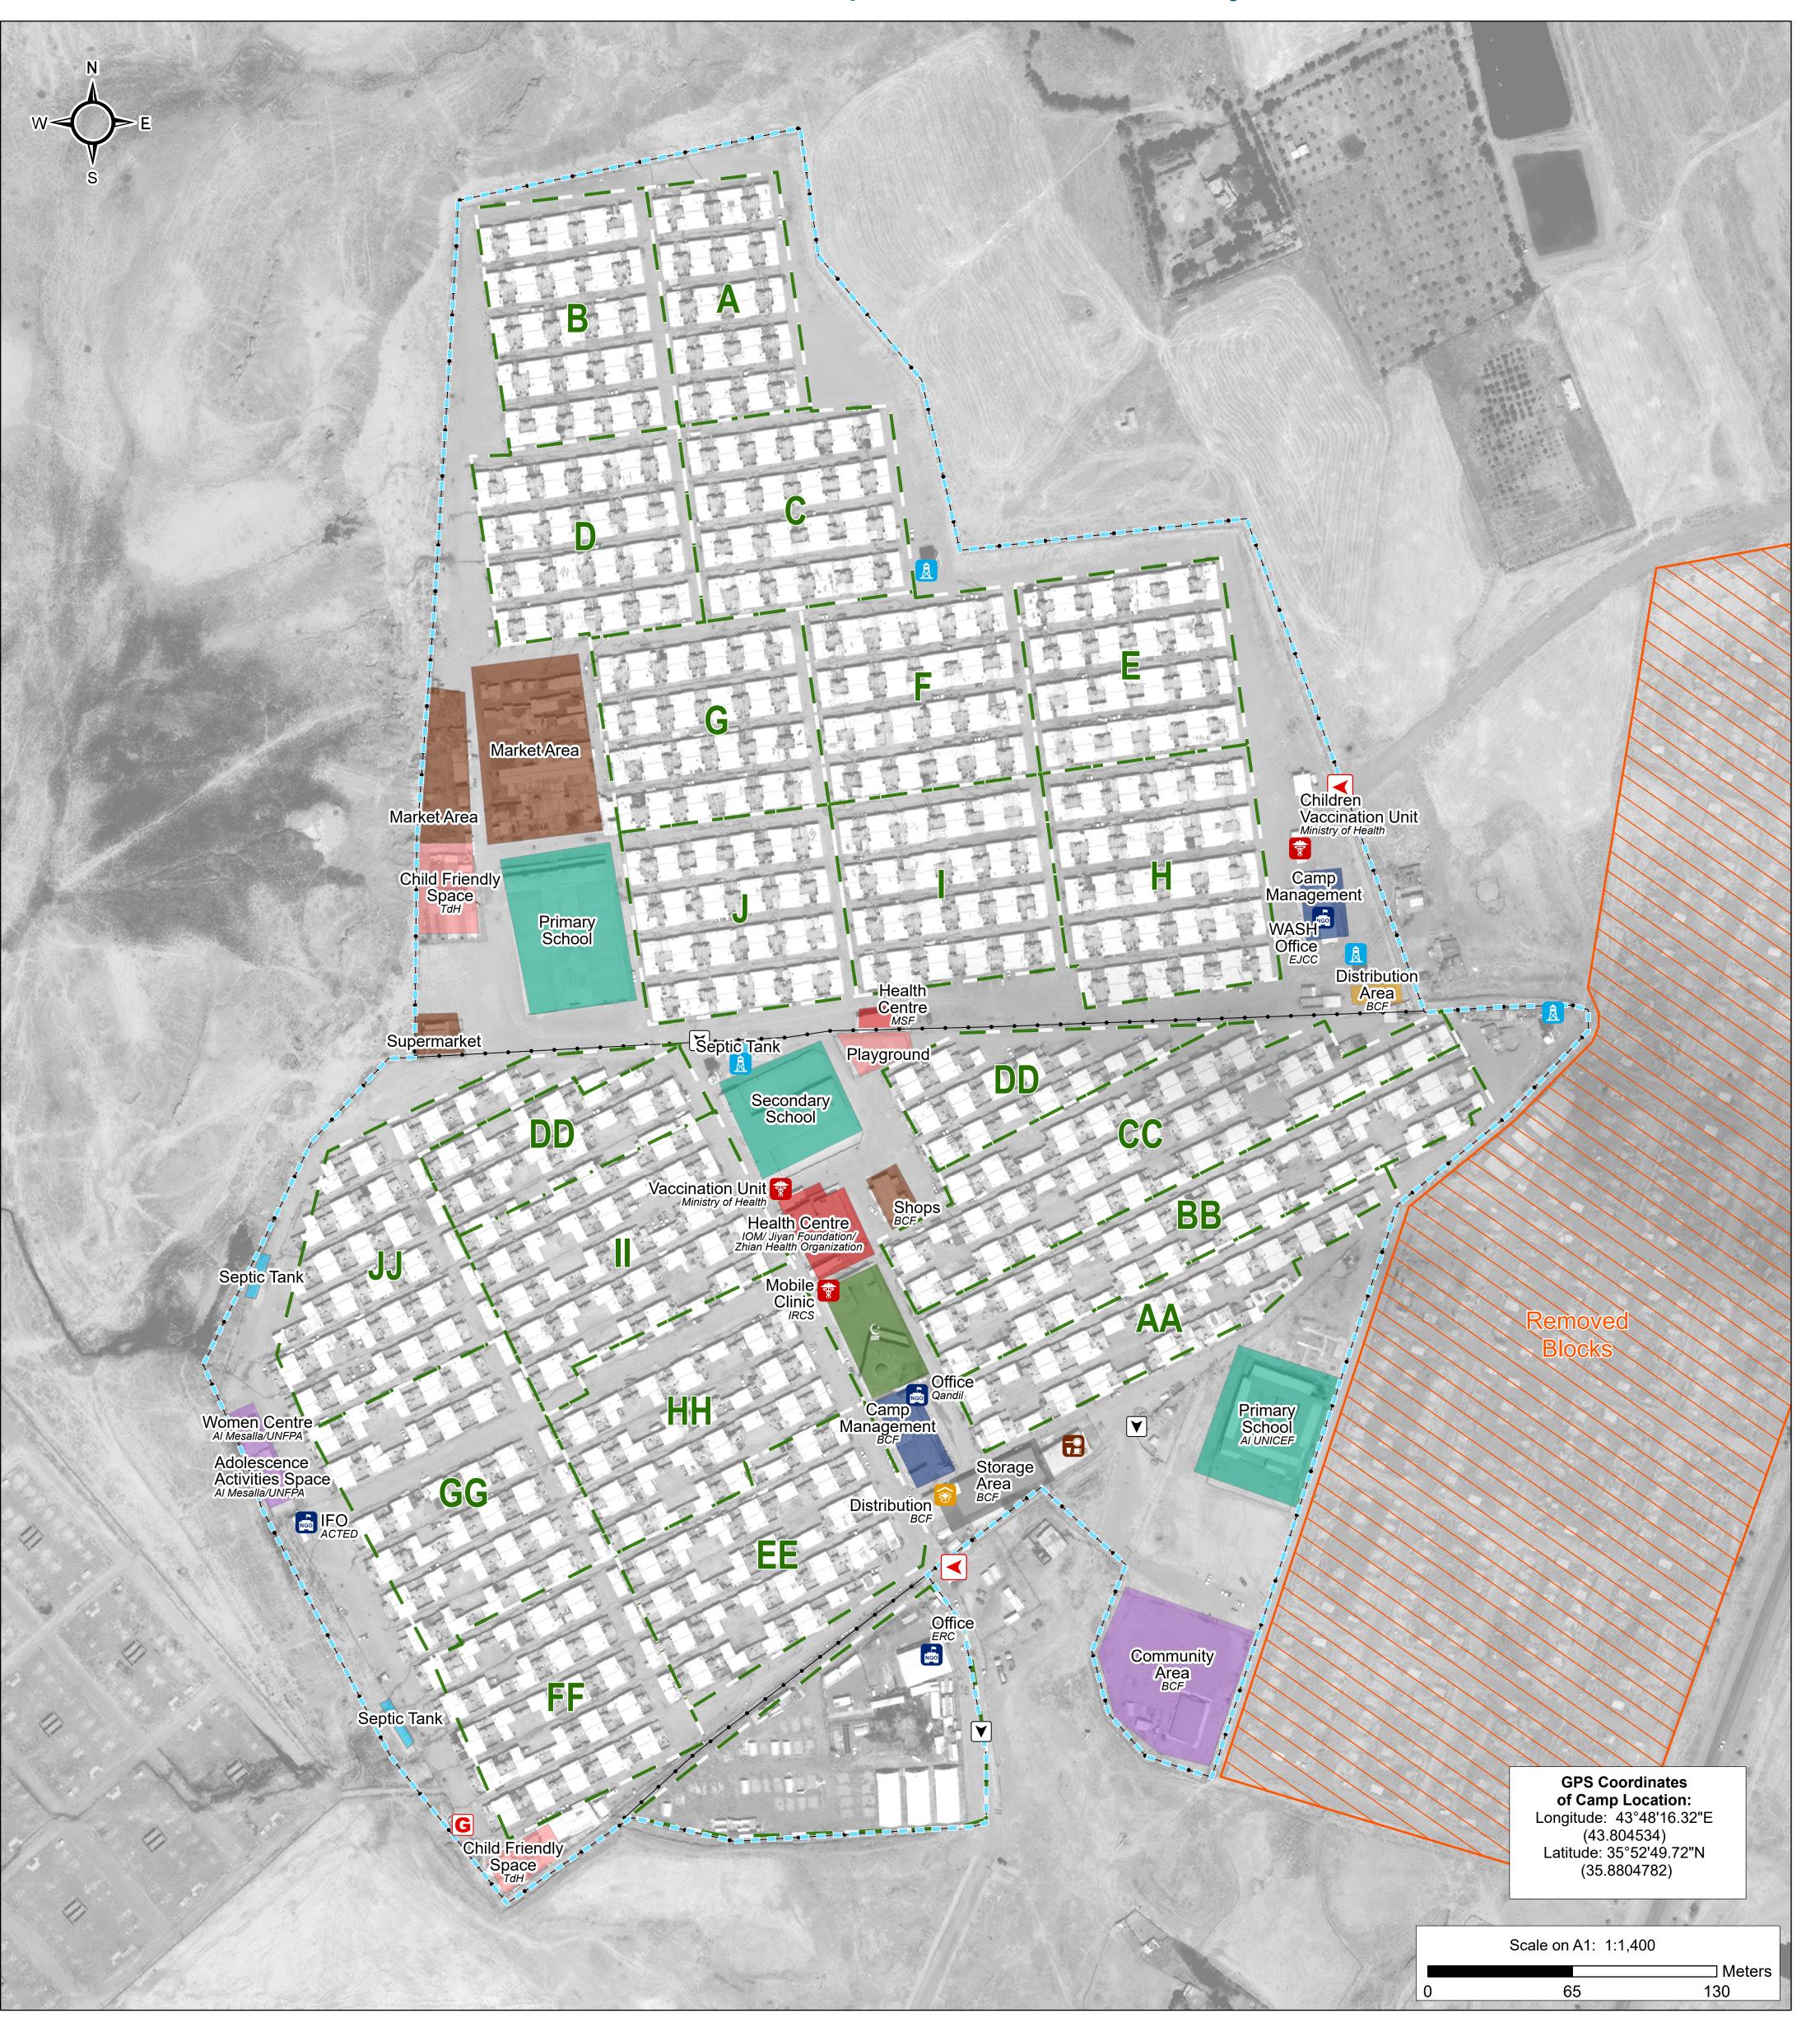

## **IRAQ - Erbil - Debaga Camp**

For Humanitarian Purposes Only Production date: 11 August 2020

General Infrastructure - Updated 19 February 2020

*Thematic Data: 19/02/2020 - REACH Administrative boundaries: GADM, OCHA* 

Satellite Imagery: WorldView-3 from 08/07/2019 Copyright: ©2019, DigitalGlobe Source: US Department of State, Humanitarian Information Unit, NextView License

Coordinate System: WGS 1984 UTM Zone 38N

Contact: iraq@reach-initiative.org File: REACH\_IRQ\_Map\_IDP\_Debaga\_11Aug2020

Elevated Water Tank (4) Note: Data, designations and boundaries contained on this map are not warranted to be error-free and do not imply acceptance by the REACH partners, associates, donors mentioned on this map.