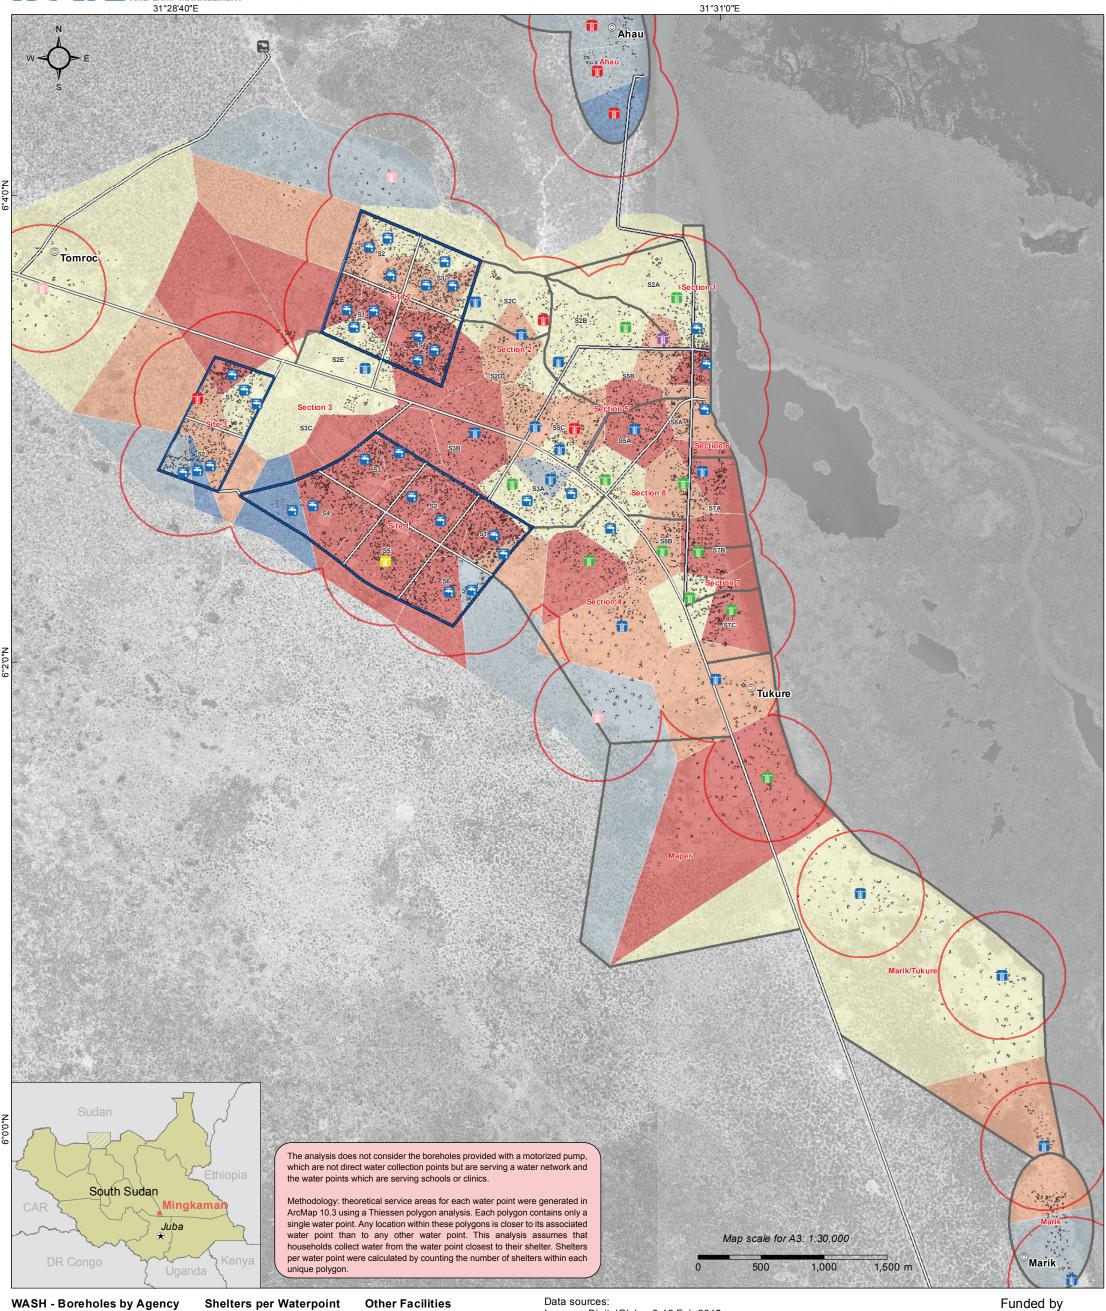

## **SOUTH SUDAN - Lakes State, Awerial County**

For Humanitarian Purposes Only Production date: 31st July 2015

Mingkaman Potential Demand on Water Collection Points as of 31st July 2015

Help

Oxfam

PHCC

RUWASSA

IRC

WASH - Other Facilities

Tapstand

0 - 50

51 - 100 101 - 150

151 - 200 201 - 400

Distance buffer Duffer 500 meters Helipad

Site Structure

Site

Section of site 0

UNOPS rehabilitated road Murram road

Settlement

Imagery: DigitalGlobe, 8-12 Feb 2015; Site facilities: ACTED, OXFAM, RUWASSA; Roads: UNOPS, ACTED;

Settlements: UNOCHA, ACTED; Coordinate System: GCS WGS 1984 Contact: south.sudan@reach-initiative.org

Note: Data, designations and boundaries contained on this map are not warranted to be error-free and do not imply acceptance by the REACH

partners, associates, donors or any other stakeholder mentioned on this map.