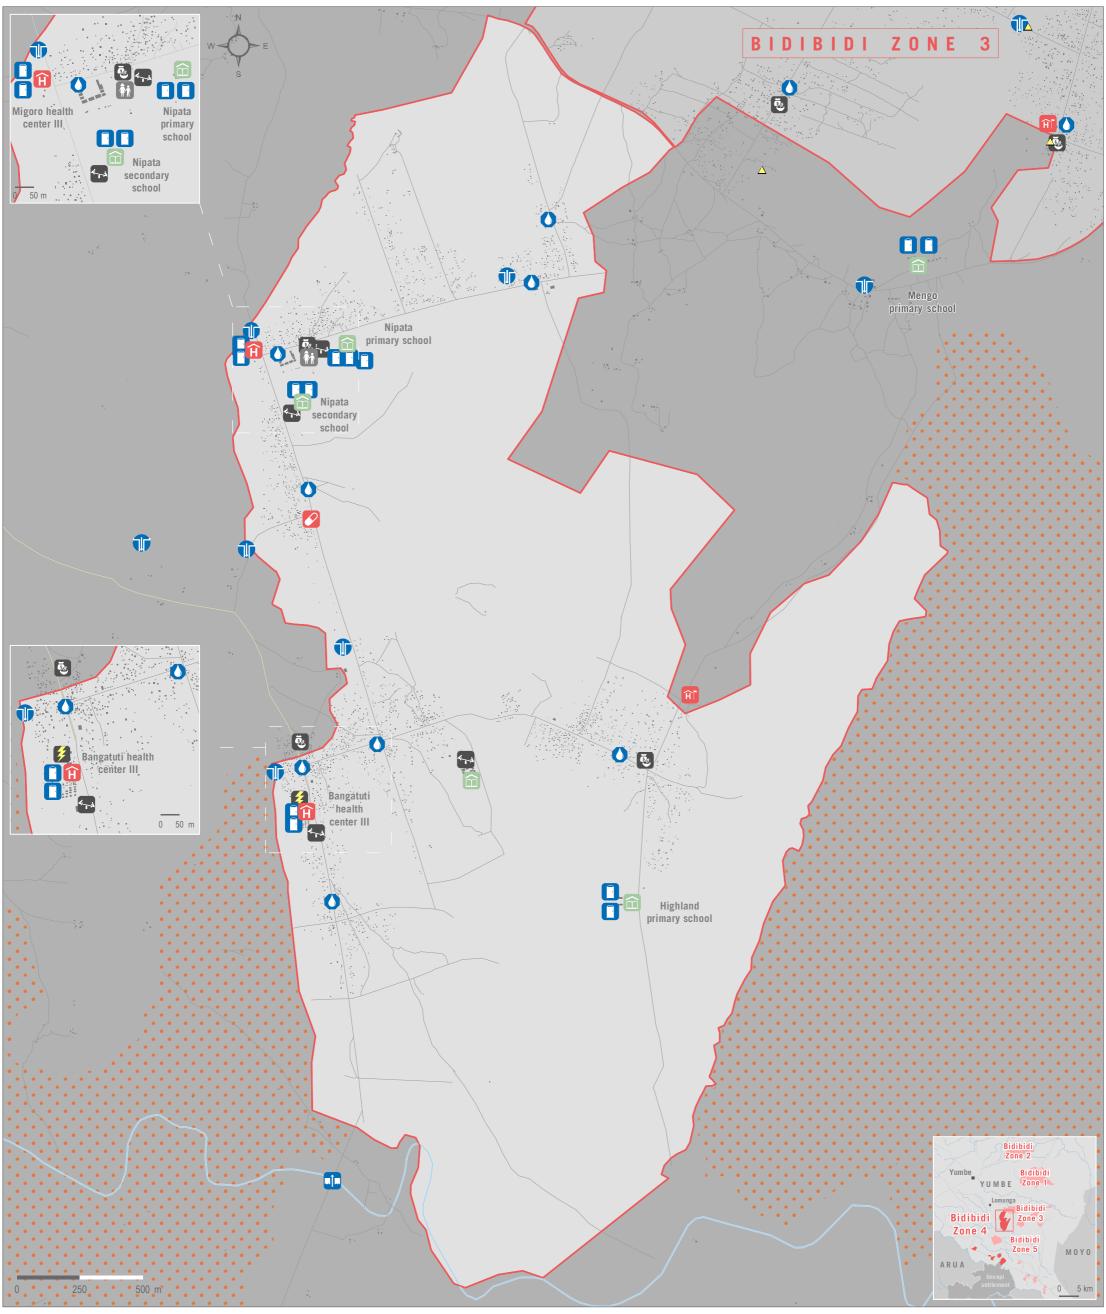

## FACILITIES MAP - Bidibidi Settlement - Zone 4 (North) - Yumbe - Uganda

For Humanitarian Purposes Only Production date: 24 October 2018

## **Facilities**

Latrine

Market

Playground

Building / shelter Refugee settlement

## Roads

Administrative boundaries: UBOS; Natural features: © OpenStreetMap contributors, UNHCR;
Roads: © OpenStreetMap contributors; UNHCR;
Settlement boundaries and infrastructures: © OpenStreetMap contributors, REACH Coordinate System: WGS 1984 UTM Zone 36N
Projection: Transverse Mercator

**Note:** Data, designations and boundaries contained on this map are not warranted to be error-free and do not imply acceptance by the REACH partners, associates, donors or any other stakeholder mentioned on this map.