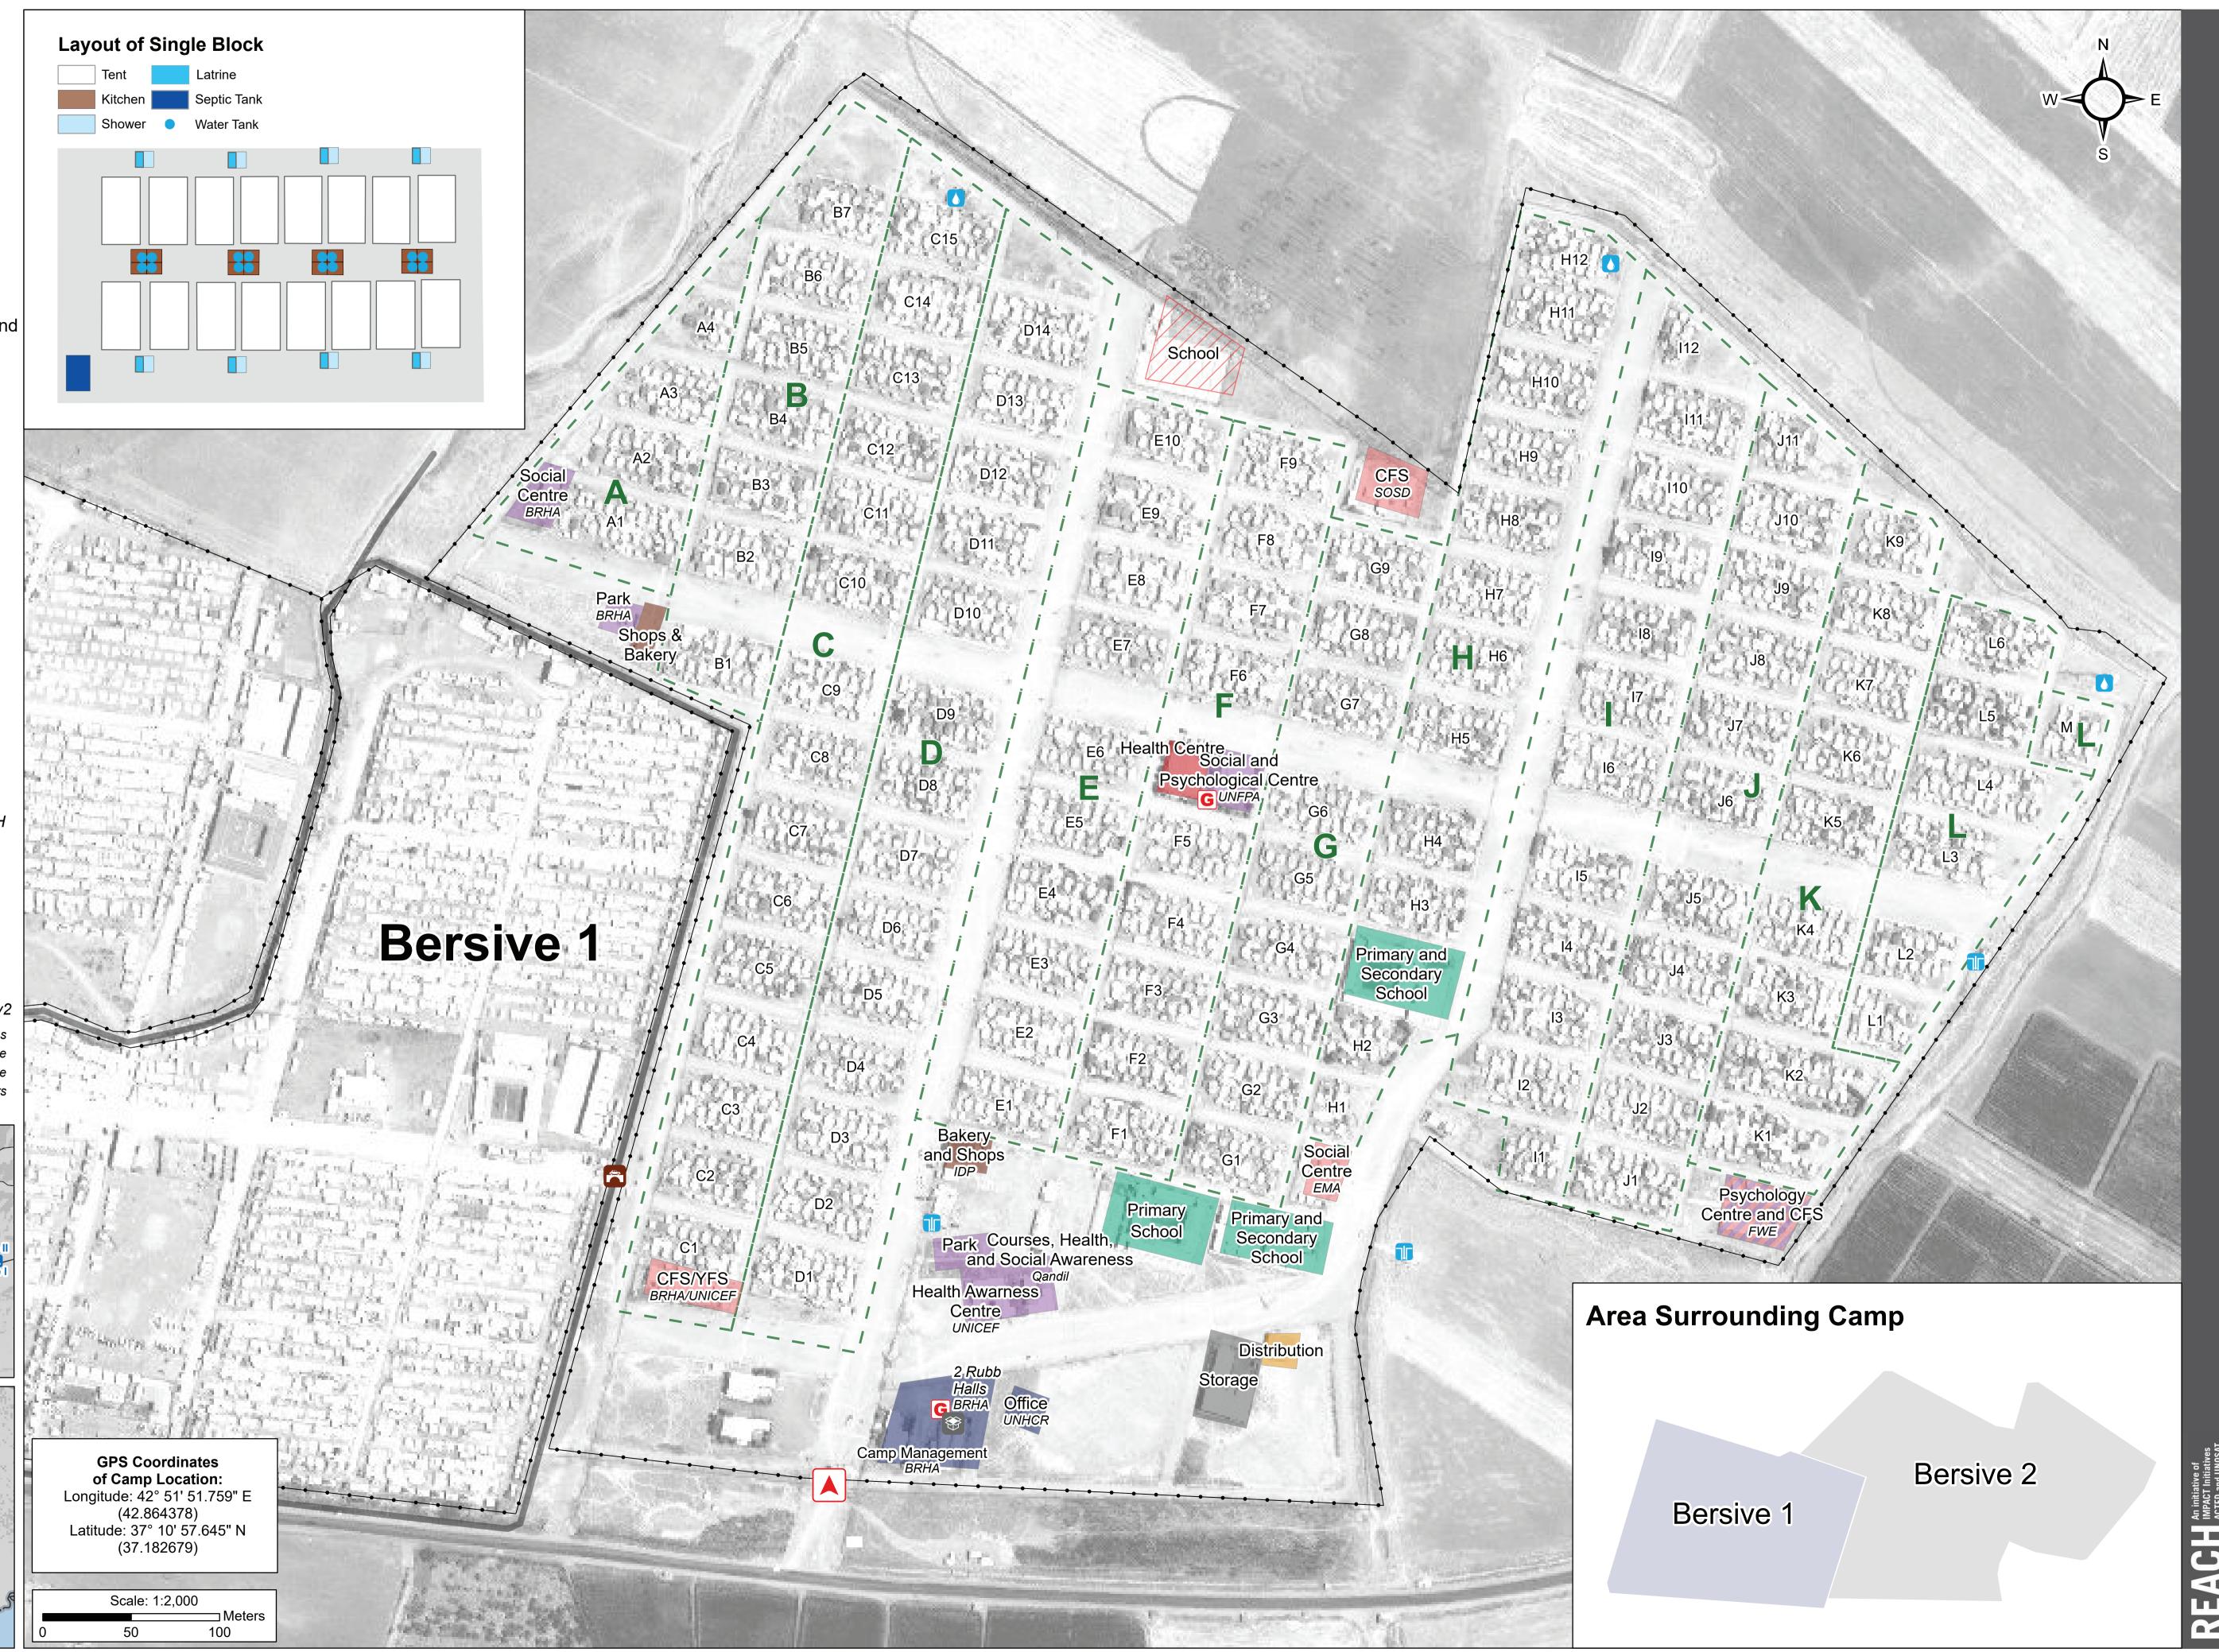

## **IRAQ - Duhok Governorate - Bersive 2 Camp** General Infrastructure - Updated 23 July 2018

## Camp Infrastructure

Thematic Data: 23/07/2018 - REACH Administrative boundaries: GADM Satellite Imagery: WorldView-2 from 14/08/2018

Copyright: ©2018, DigitalGlobe. Source: US Department of State, Humanitarian Information Unit, NextView License