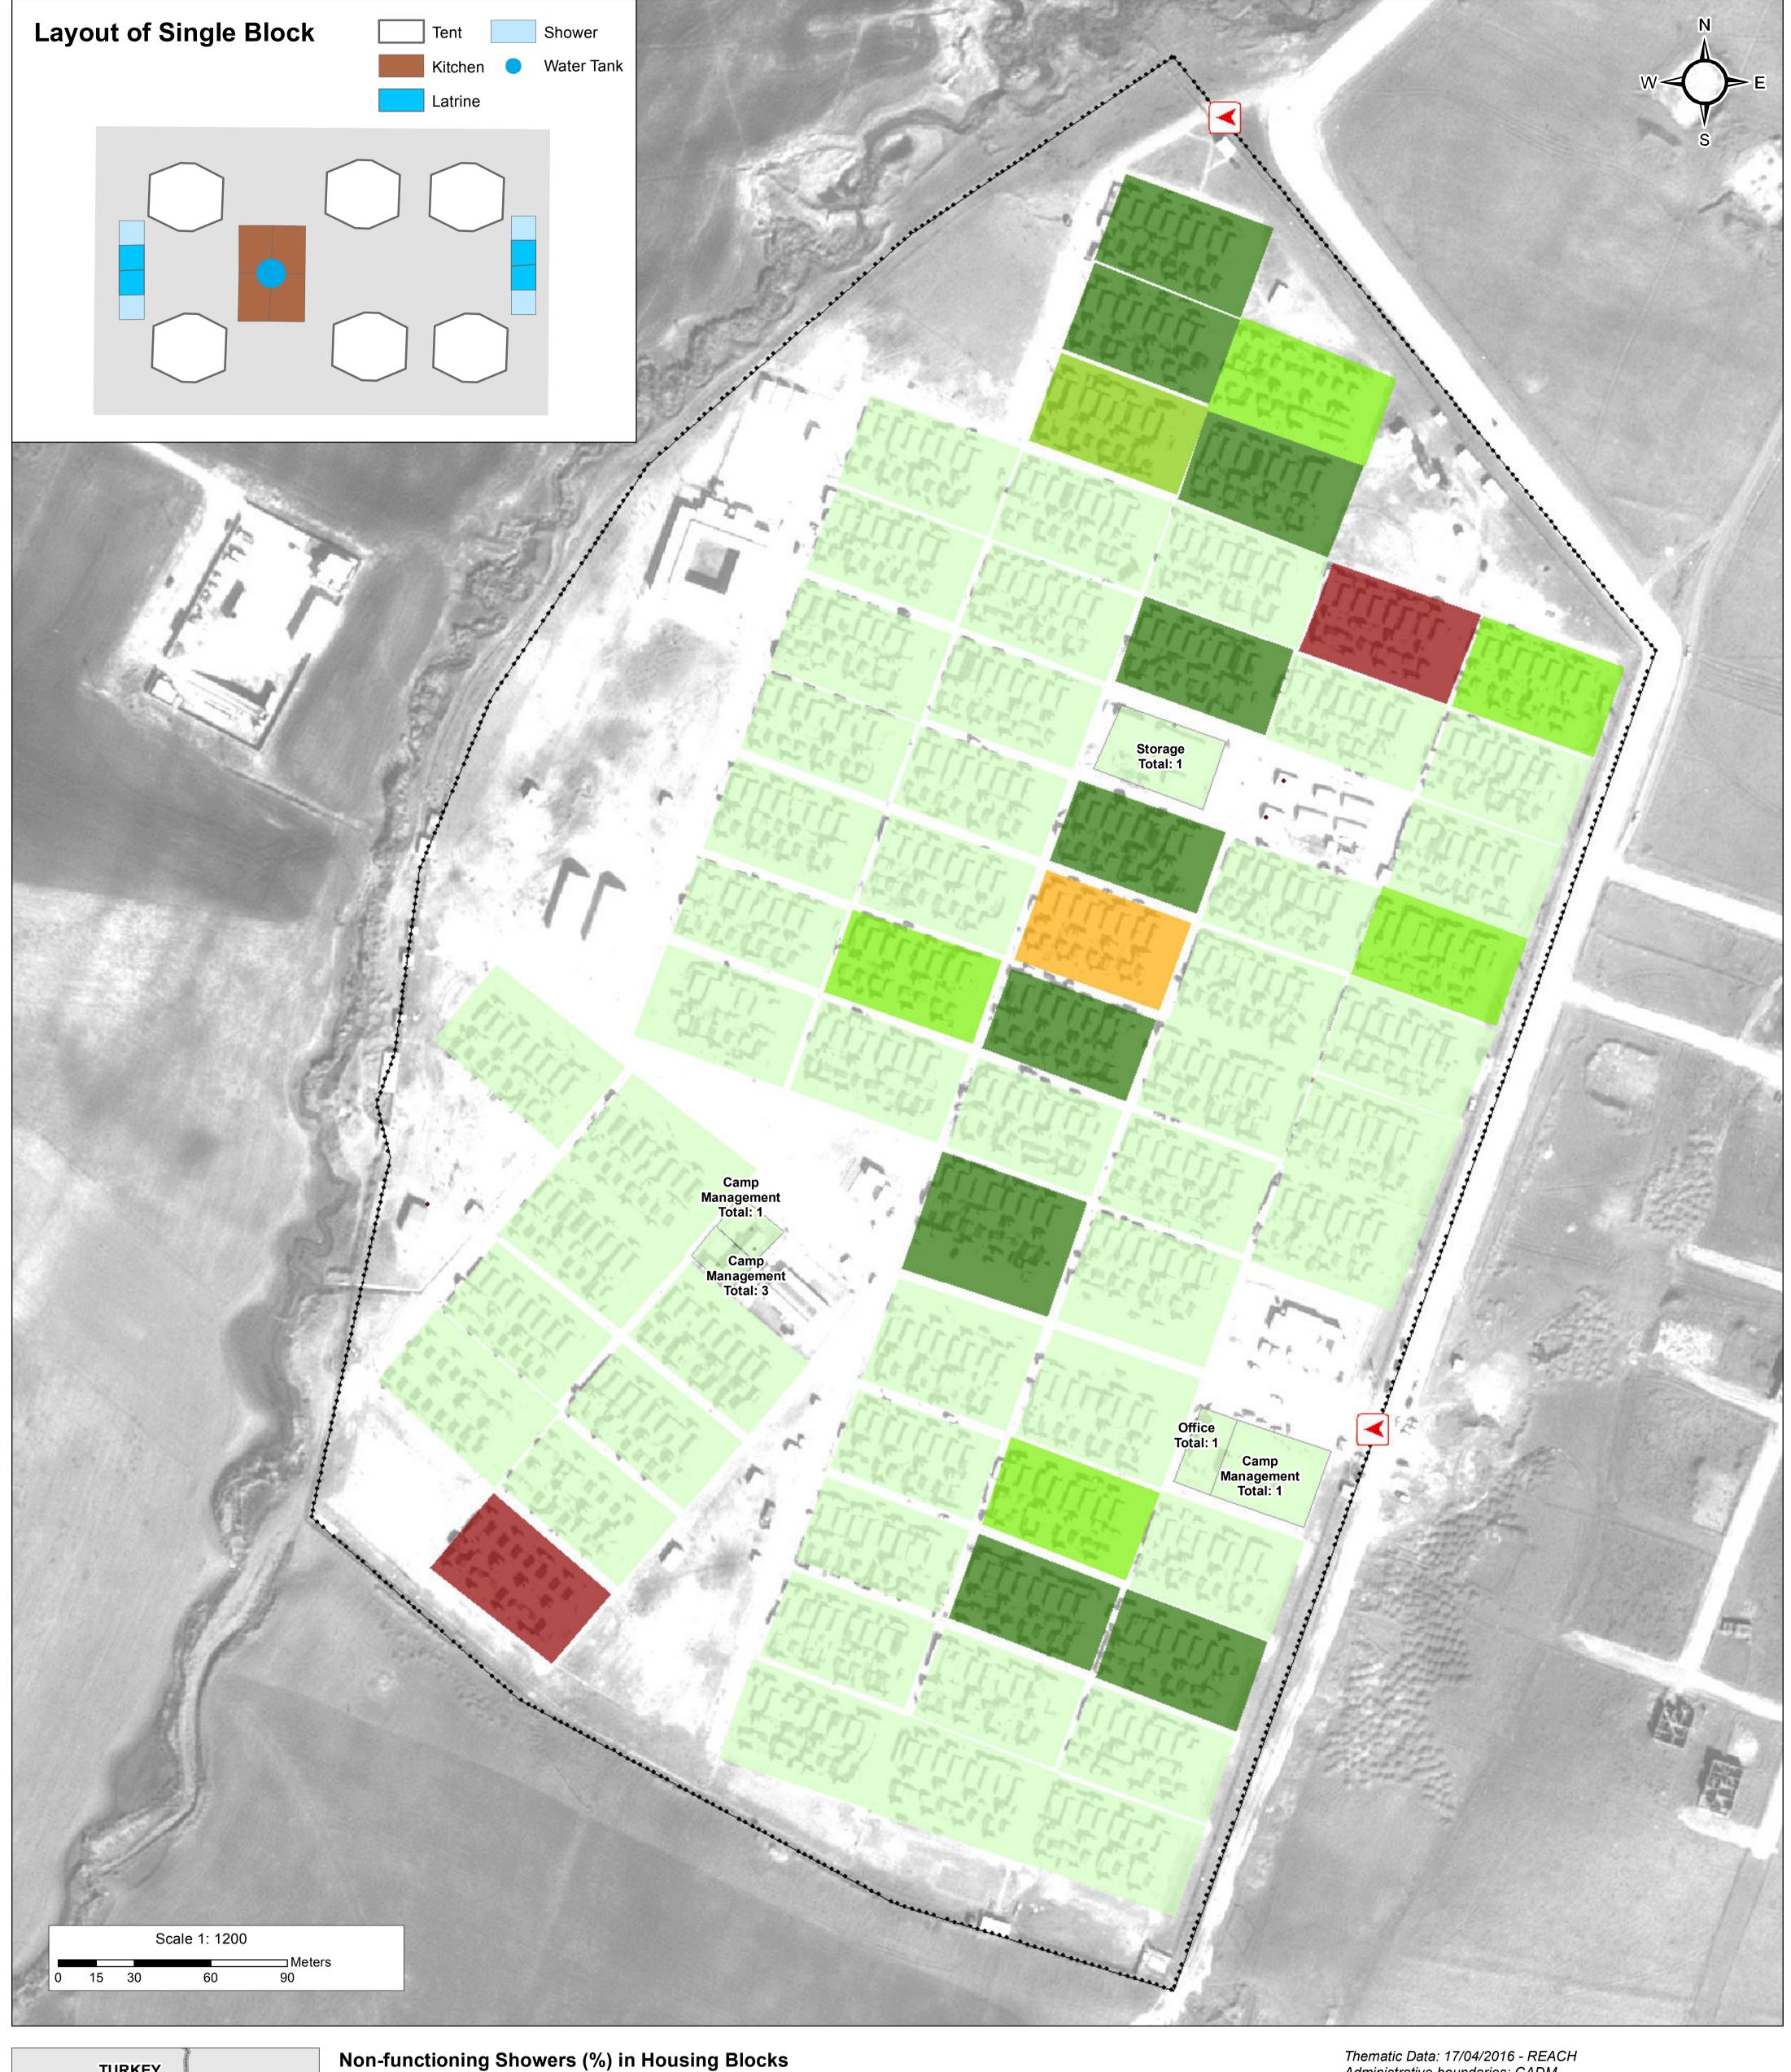

# IRAQ - Ninew Governorate - Sheikhan

For Humanitarian Purposes Only **Production date: 12 June 2016** 

### WASH Facilities - Non-functioning Showers - May 2016

### and Communal Buildings

Administrative boundaries: GADM Background imagery: Airbus 15/02/2016

Projection: WGS 1984 UTM Zone 38N

Contact: iraq@reach-initiative.org
File: IRQ\_Map\_IDP\_Sheikhan\_NonFunctioningShowers\_12June2016