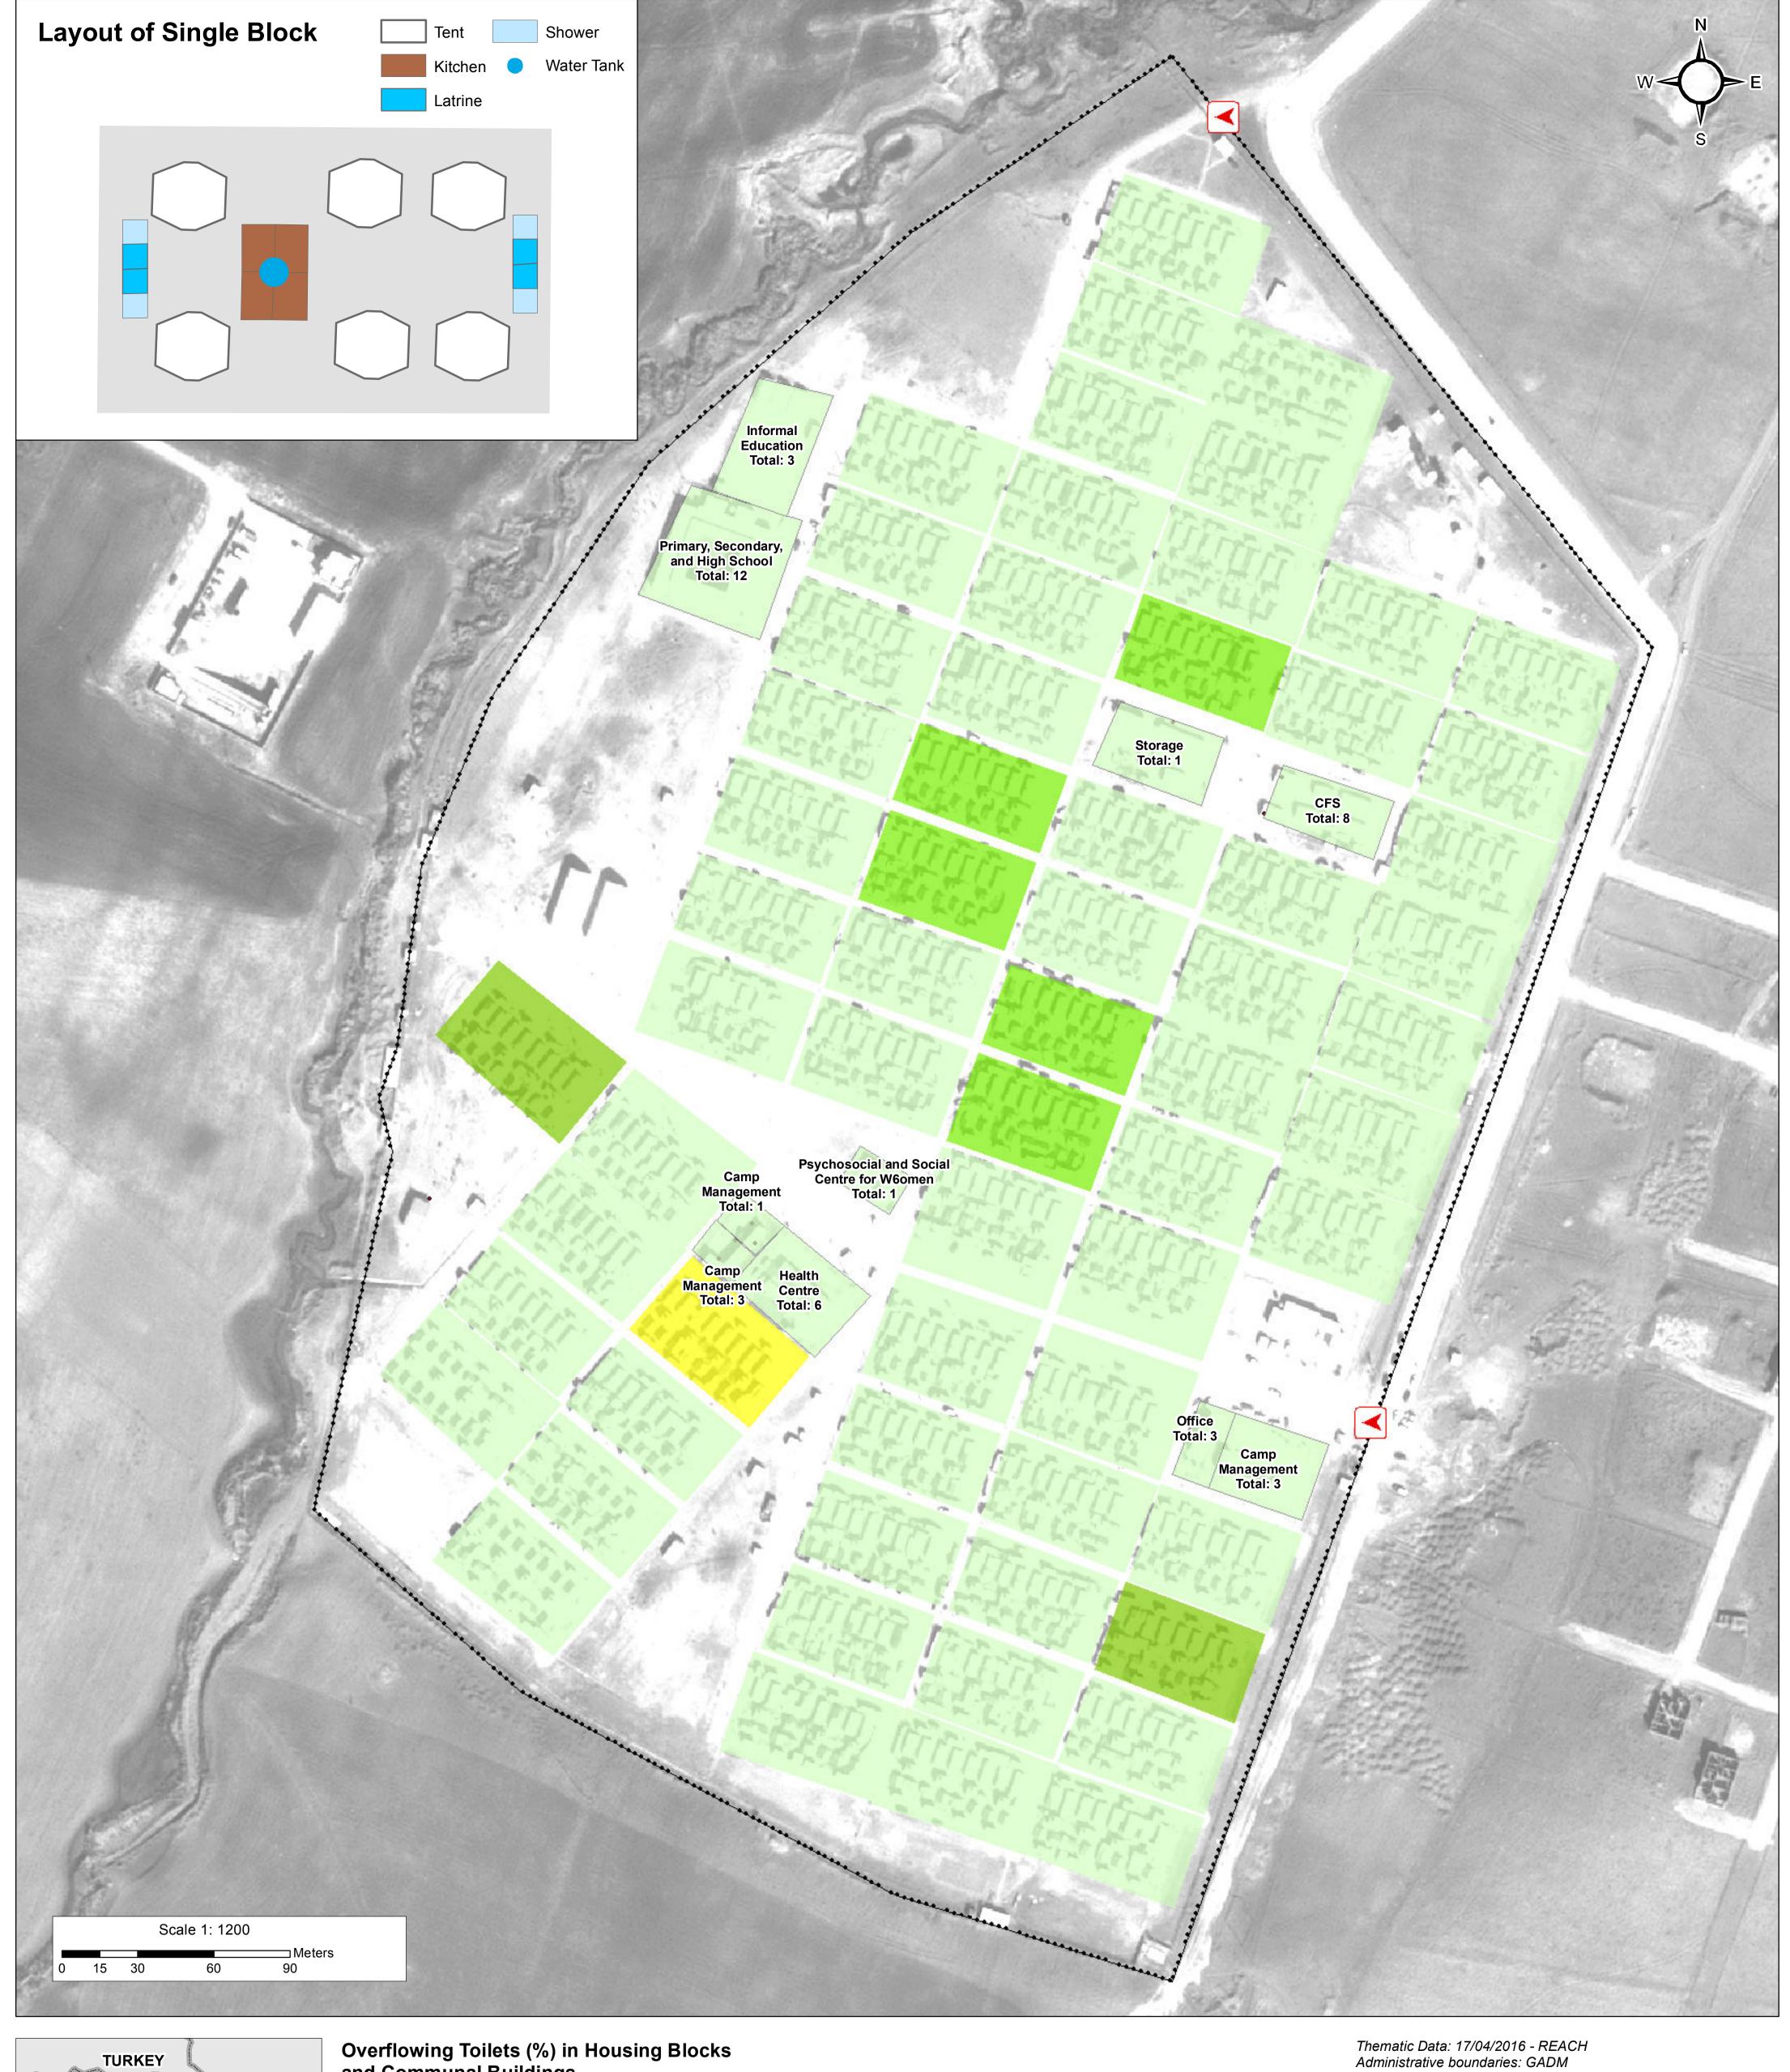

# IRAQ - Ninew Governorate - Sheikhan

For Humanitarian Purposes Only **Production date: 12 June 2016** 

### WASH Facilities - Overflowing Toilets - May 2016

Background imagery: Airbus 15/02/2016

Projection: WGS 1984 UTM Zone 38N

Contact: iraq@reach-initiative.org
File: IRQ\_Map\_IDP\_Sheikhan\_OverflowingToilets\_12June2016

Note: Data, designations and boundaries contained on this map are not warranted to error-free and do not imply acceptance by the REACH partners, associated, donors mentioned on this map.