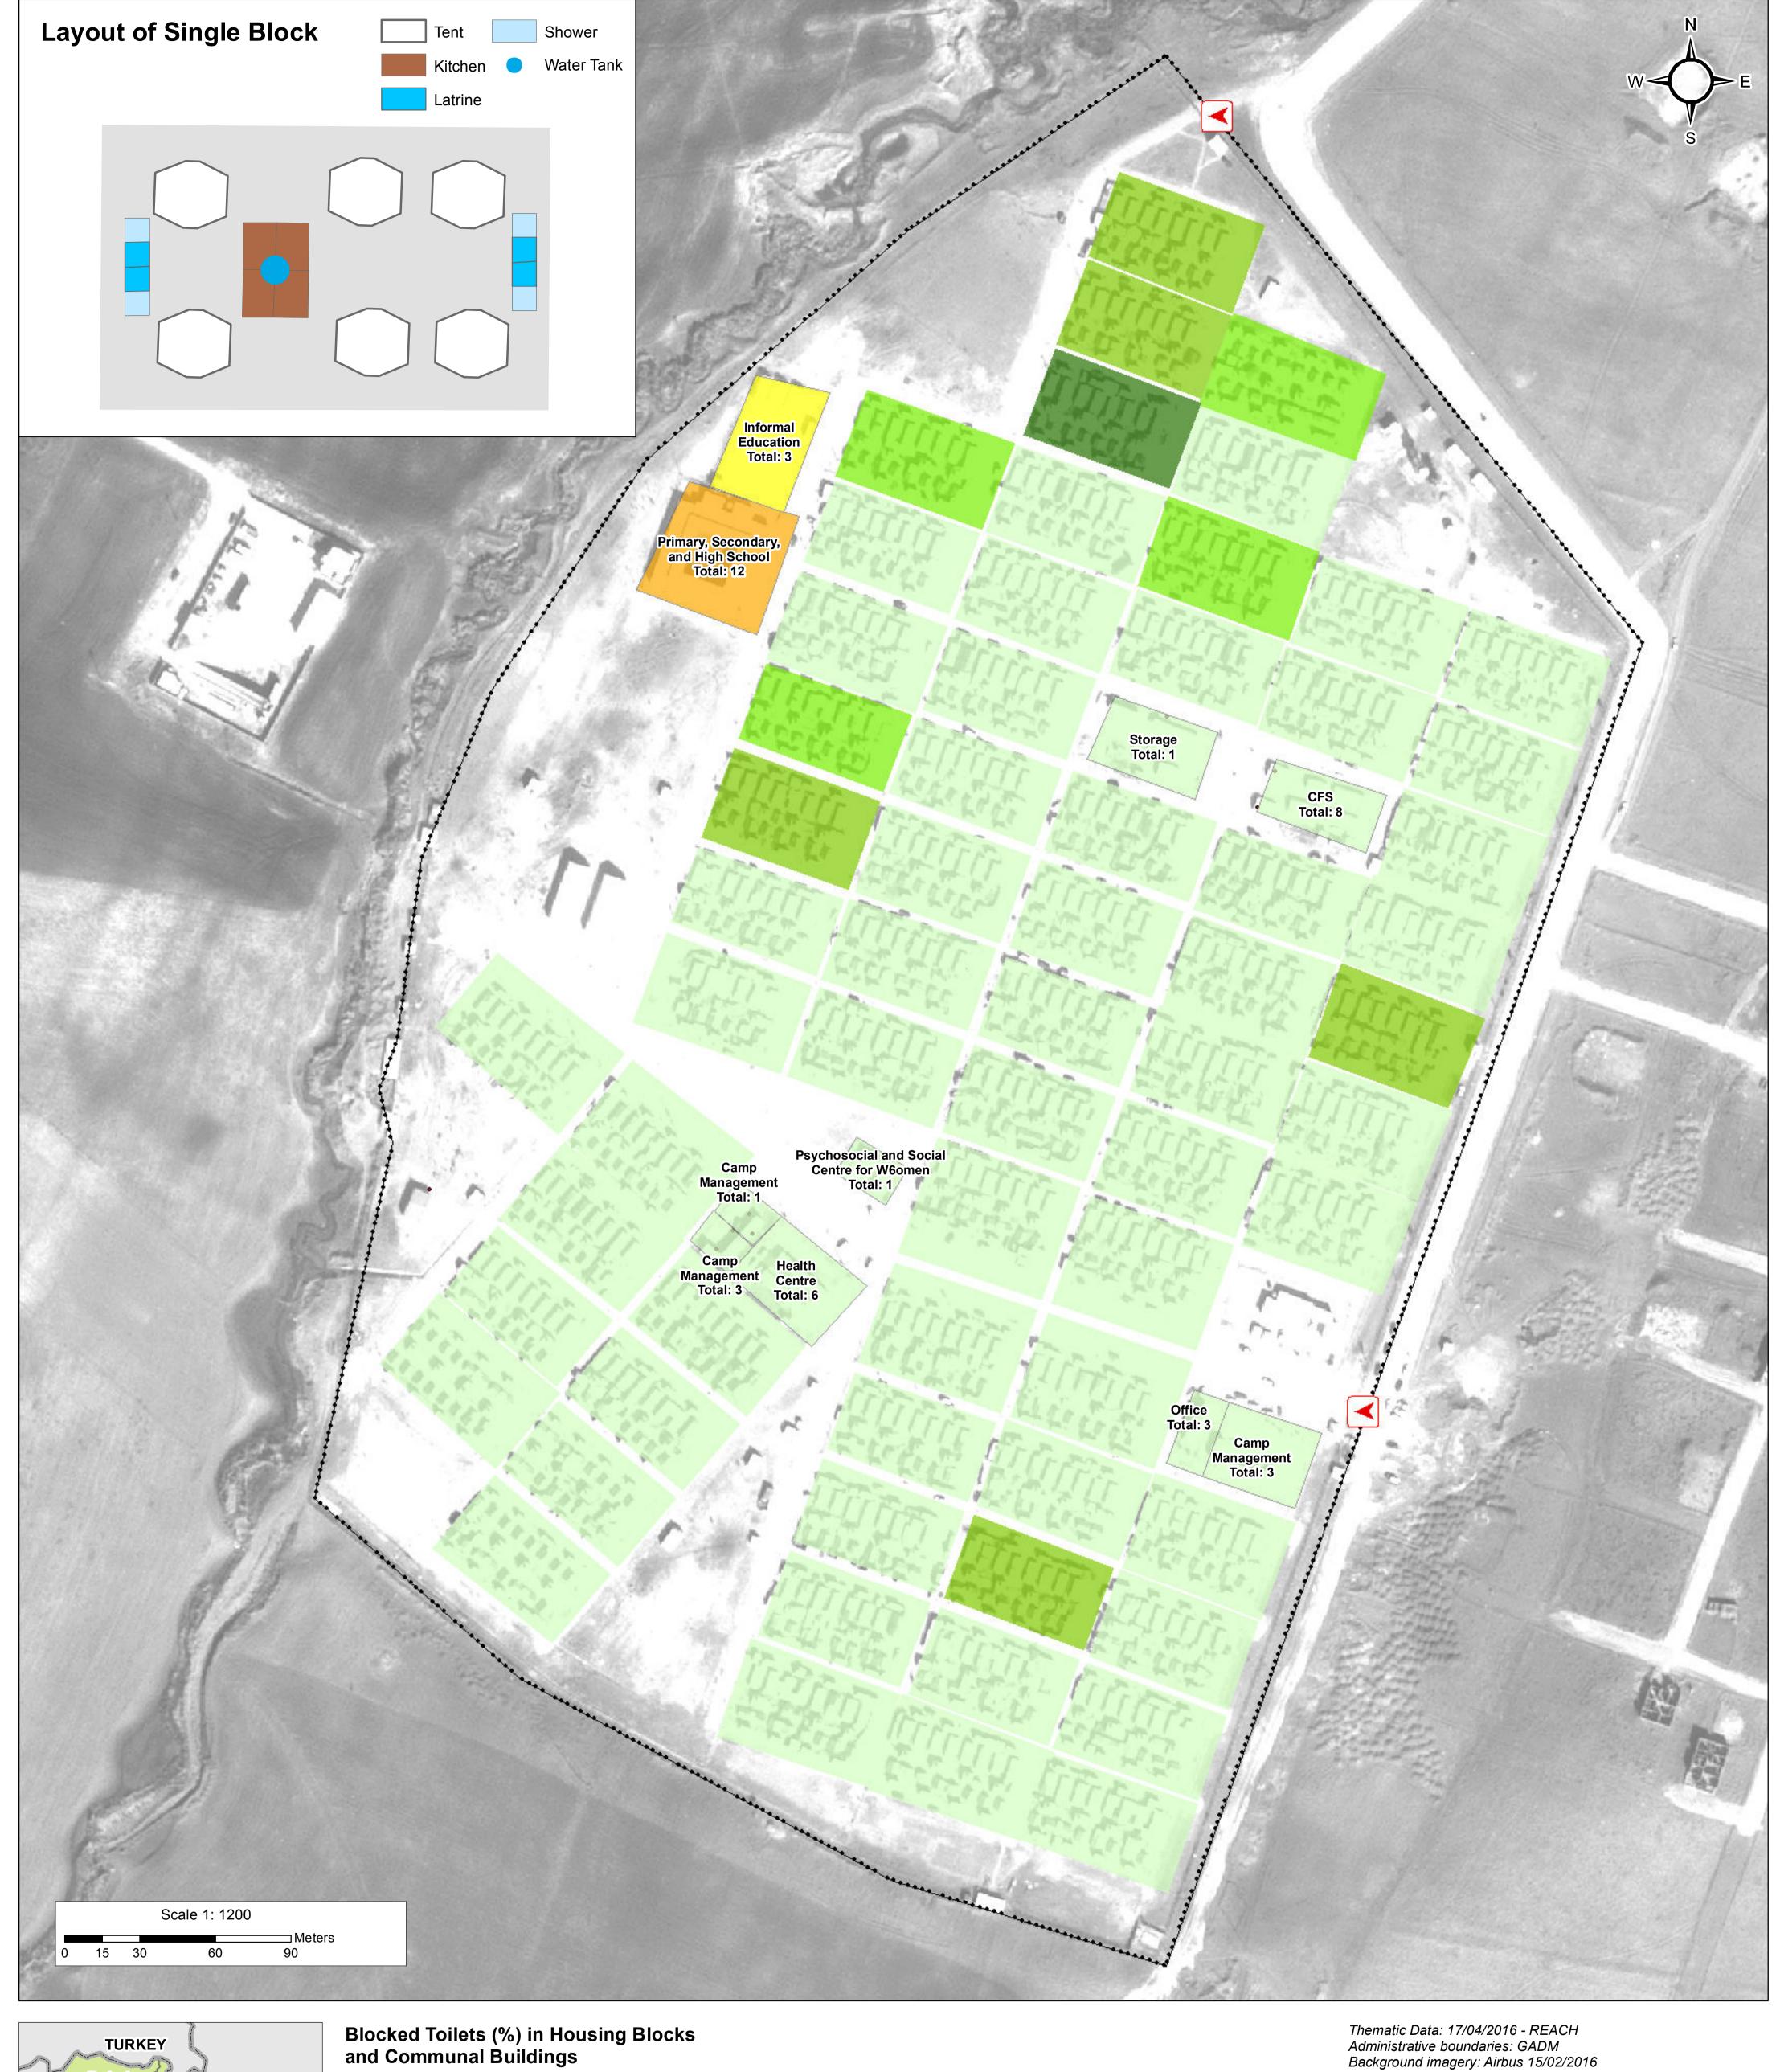

# IRAQ - Ninew Governorate - Sheikhan

For Humanitarian Purposes Only Production date: 12 June 2016

WASH Facilities - Blocked Toilets - May 2016

16% - 20%

81% - 100%

Projection: WGS 1984 UTM Zone 38N

Contact : iraq@reach-initiative.org
File: IRQ\_Map\_IDP\_Sheikhan\_BlockedToilets\_12June2016

Note: Data, designations and boundaries contained on this map are not warranted to error-free and do not imply acceptance by the REACH partners, associated, donors mentioned on this map.