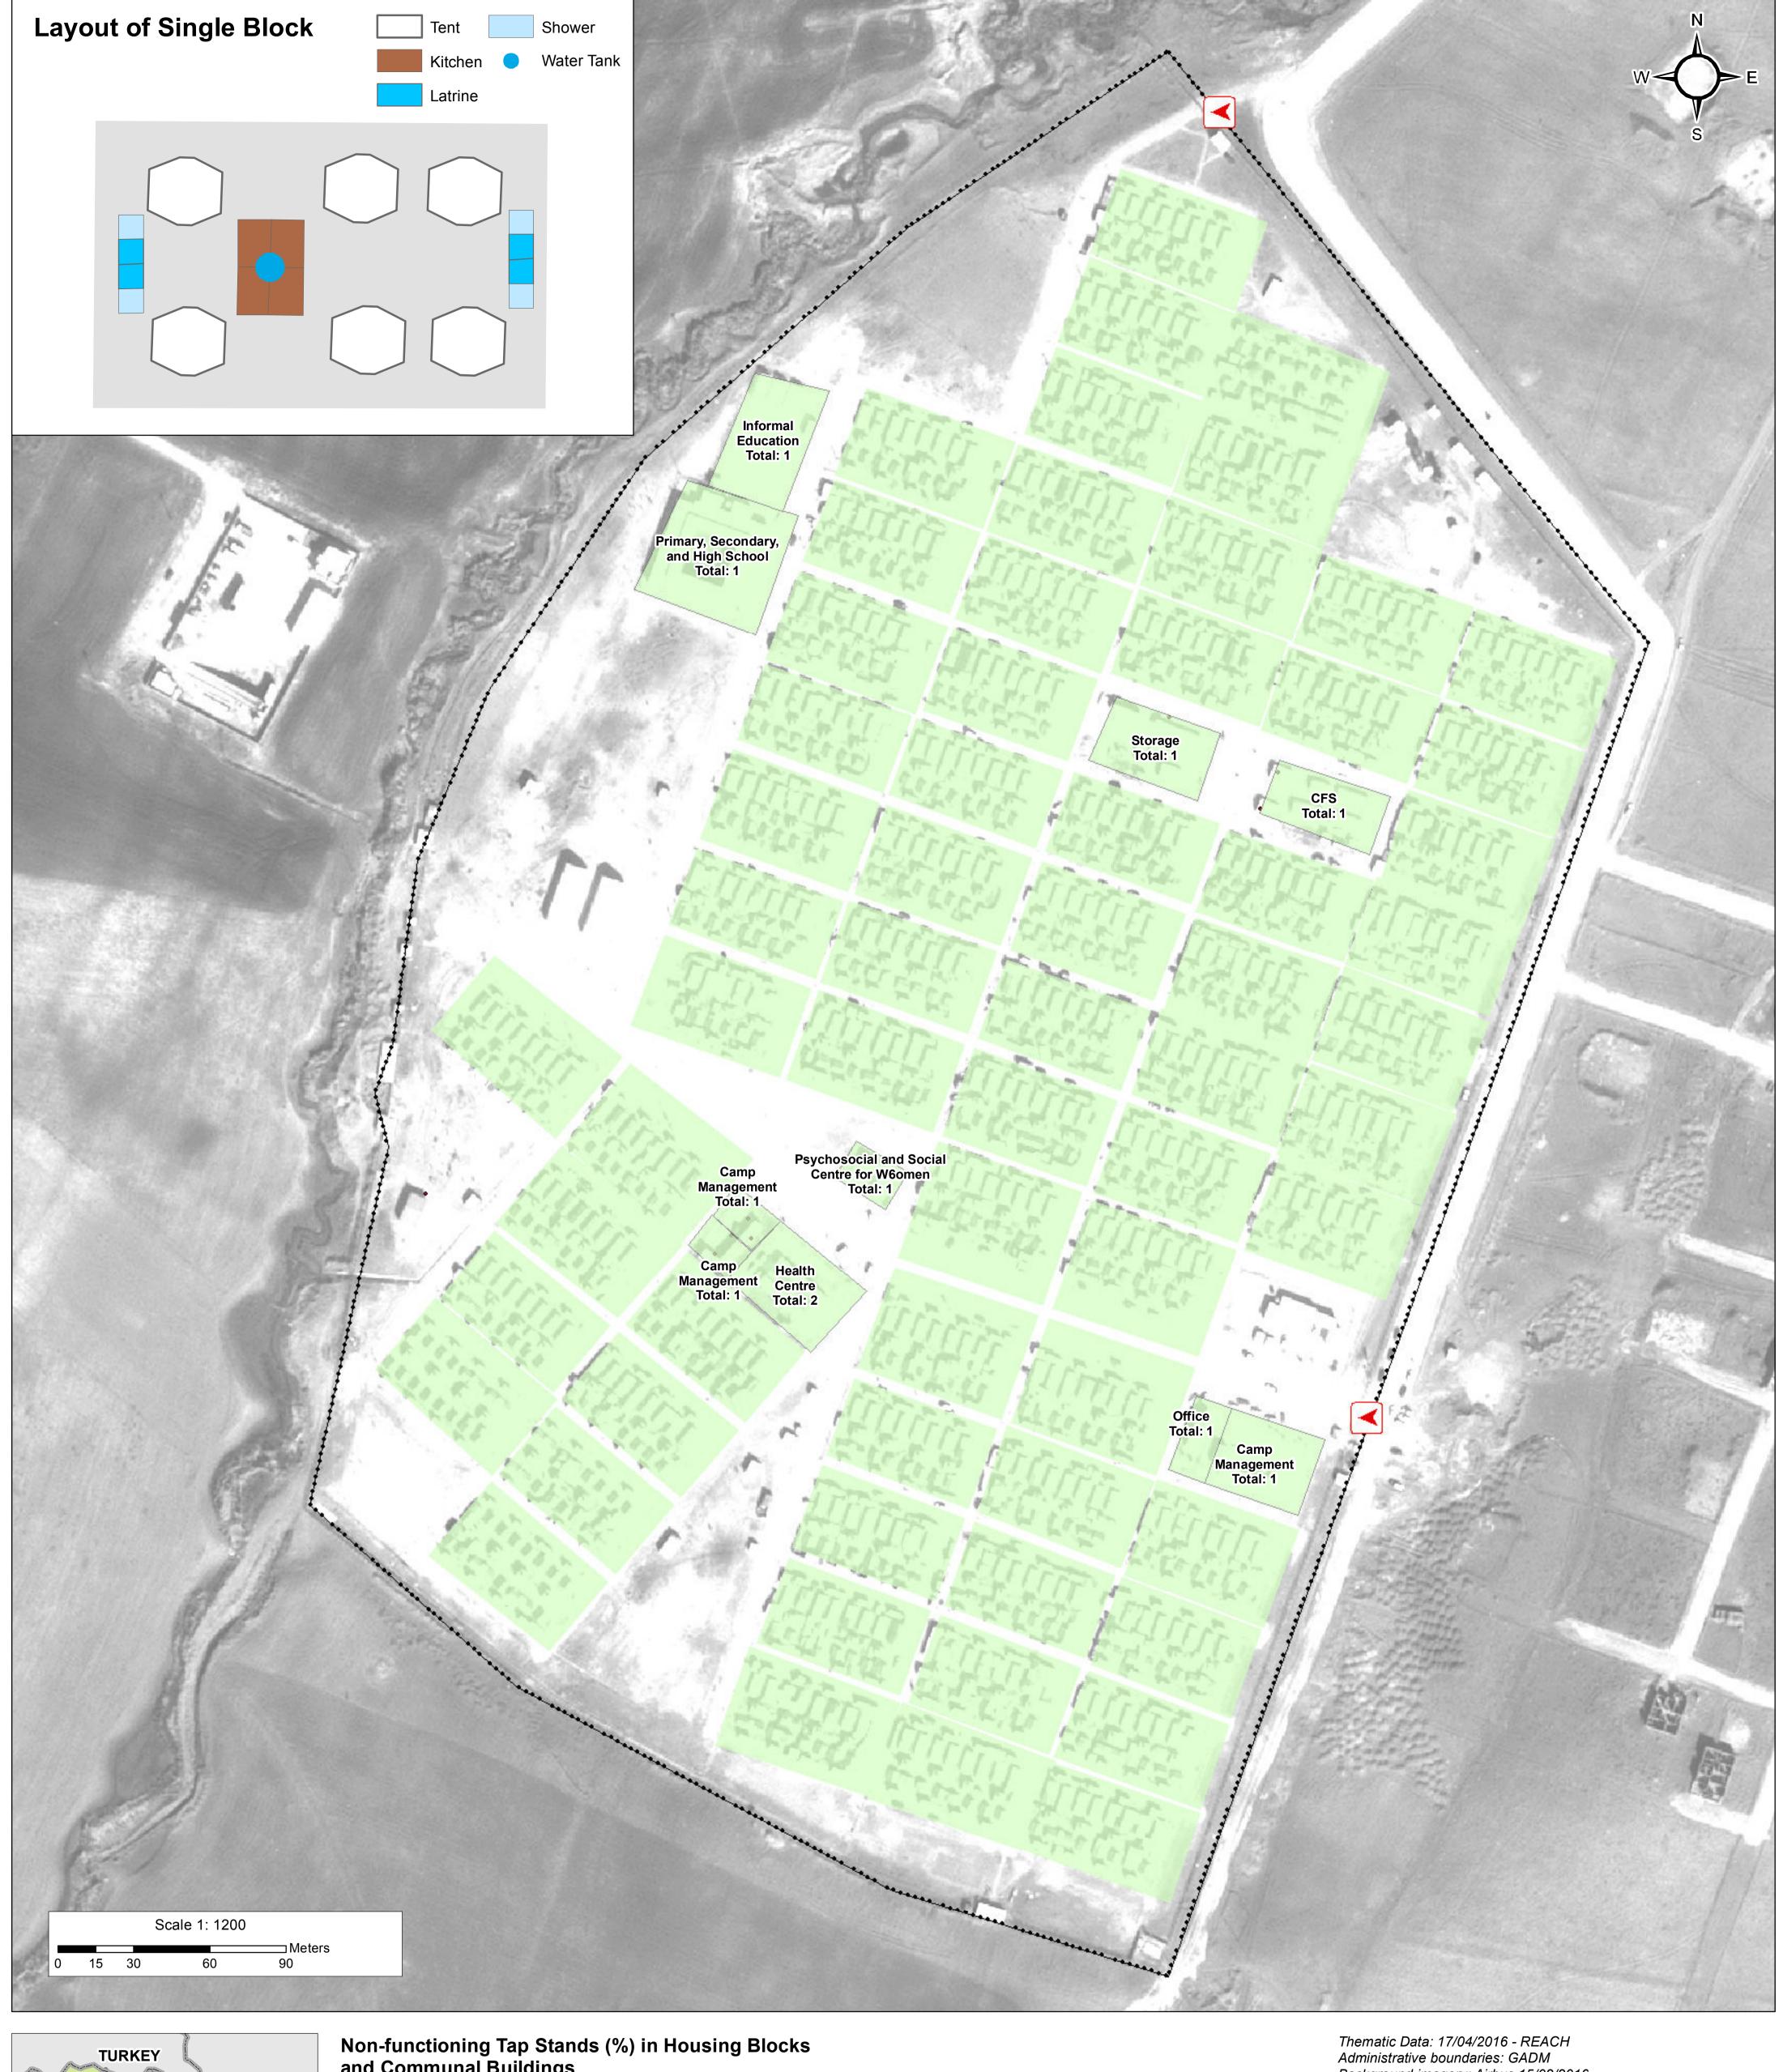

# IRAQ - Ninew Governorate - Sheikhan

For Humanitarian Purposes Only **Production date: 12 June 2016** 

### WASH Facilities - Non-functioning Tap Stands - May 2016

Background imagery: Airbus 15/02/2016

Projection: WGS 1984 UTM Zone 38N

Contact: iraq@reach-initiative.org
File: IRQ\_Map\_IDP\_Sheikhan\_NonFunctioningTaps\_12June2016