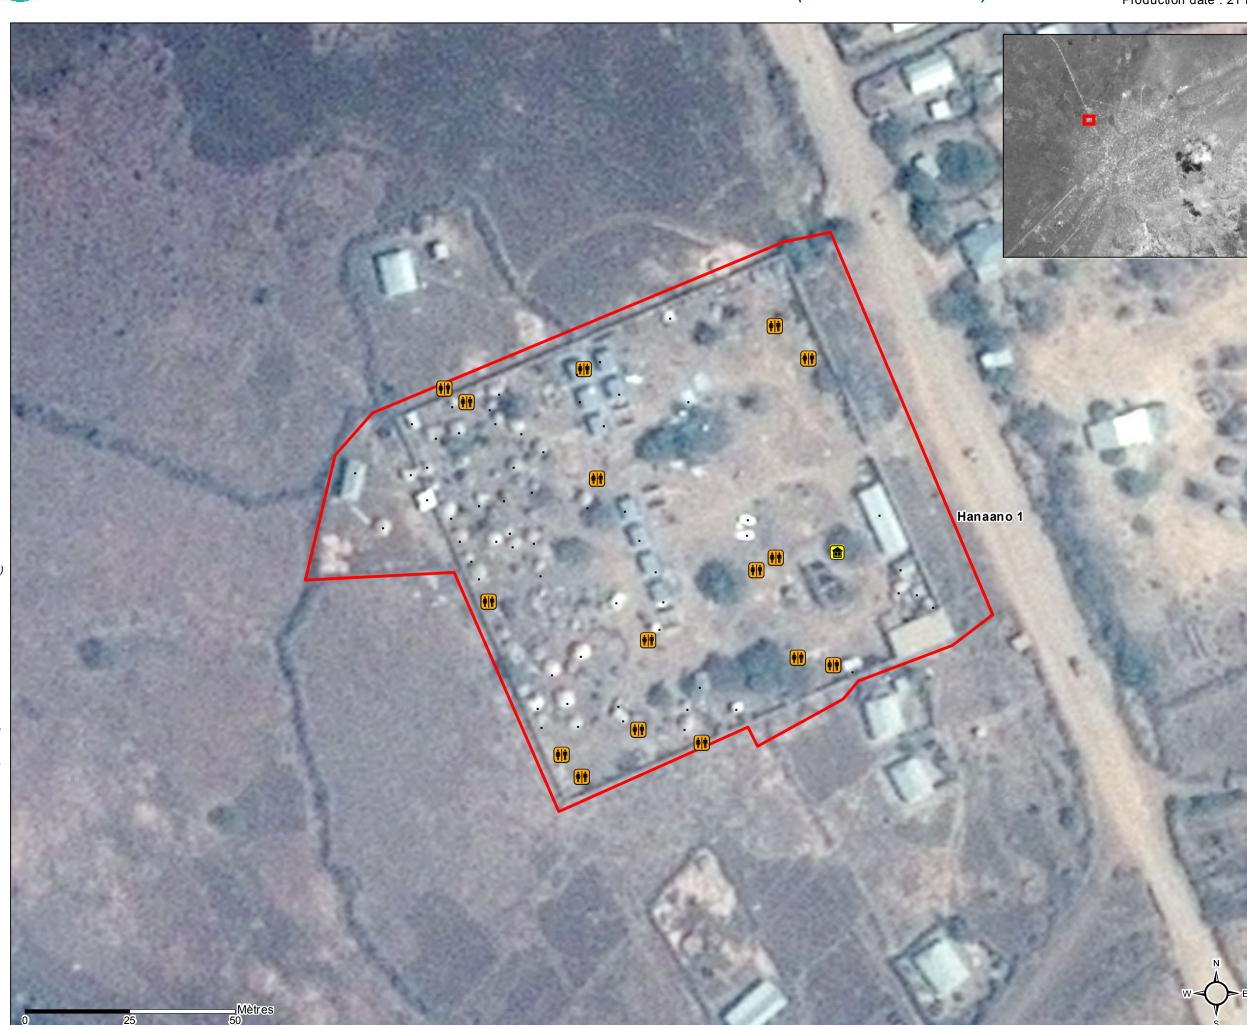

# Somalia - Baidoa

Hanaano 1 - Settlement Facilities (December 2013)

For humanitarian relief purpose only Production date: 21 March 2014

#### Waterpoint

Protected Well - Hand Pump

Tank and Tap

Unprotected Well

Burkad

Other Piped System

### Type of Latrines

Communal

Household

#### **Facilities**

Garbage Collection Point

Health Facility

Kiosk

Market

Mosque

Assessed IDP settlement

Shelter (UNOSAT analysis)

Facilities and IDP sections: REACH assessment Shelter: UNOSAT analysis (21.08.2013-08.02.2014) Admin level: OCHA COD

Imagery (1): 08 February 2014 Astrium Services

Imagery (2): 21 August 2013 WorldView Coordinate System: GCS WGS 1984 File: SOM\_Baidoa\_IDP\_21mars2014\_A3

Contact: reach.mapping@impact-initiatives.org

The assessment does not cover all IDP settlements in Baidoa town. Areas of assessment represent only those identified by the clusters as priorities . The remaining shelters have not been assessed but may be interesting for future intervention by actors.