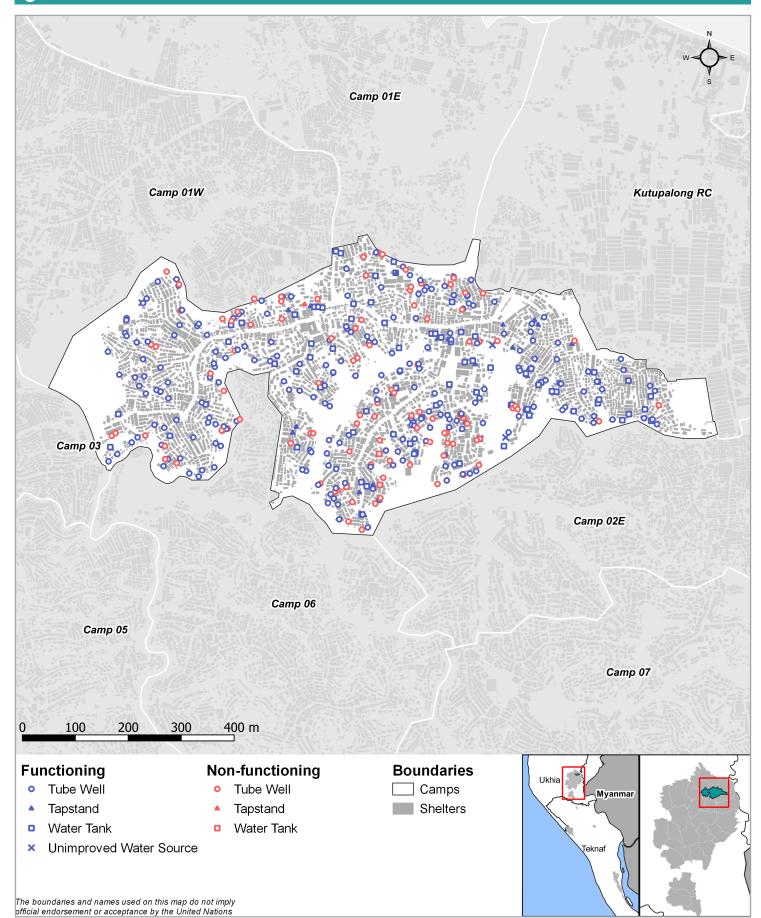

# Water Access

Three most commonly identified types of water points, by functionality:

Sanitation

## Water Access

For more information, please contact REACH: bangladesh@reach-initiative.org

2