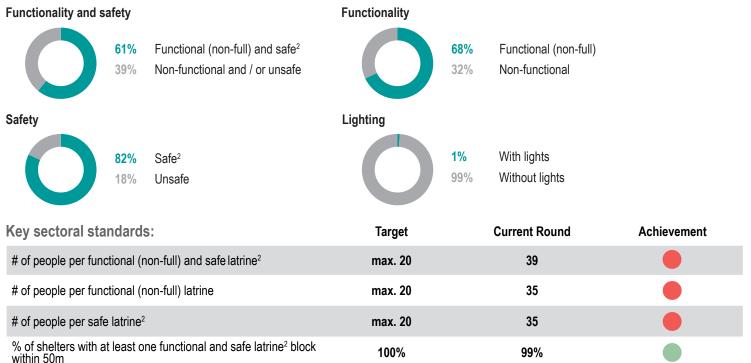

### Latrine characteristics:

Targets based on long term WASH Sector Standards / Indicators for the Rohingya response, Sphere Minimum Standards as well as Department of Public Health and Environment (DPHE) Minimum Standards. 
Minimum standard/indicator reached, 
75%-99% minimum standard/indicator reached, 
50-74% minimum standard/ indicator reached, Less than 50% of minimum standard/indicator reached.

details to be logged for WASH infrastructure.

Safe refers to fully covered latrines (i.e. a latrine with four walls, a roof and a lockable door).
 This includes handpumps / tube wells, tapstands and water tanks.

# Sanitation

3