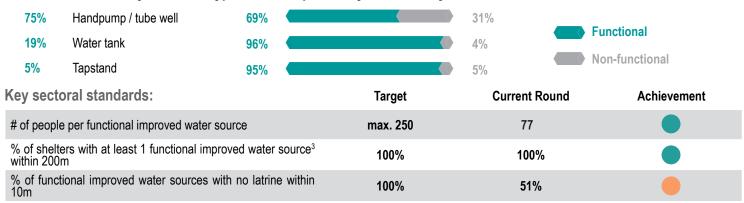

# Water Access

Three most commonly identified types of water points, by functionality:

Sanitation

### Latrine characteristics:

Targets based on long term WASH Sector Standards / Indicators for the Rohingya response, Sphere Minimum Standards as well as Department of Public Health and Environment (DPHE) Minimum Standards. 
Minimum standard/indicator reached, 
75%-99% minimum standard/indicator reached, 
50-74% minimum standard/ indicator reached, Less than 50% of minimum standard/indicator reached.