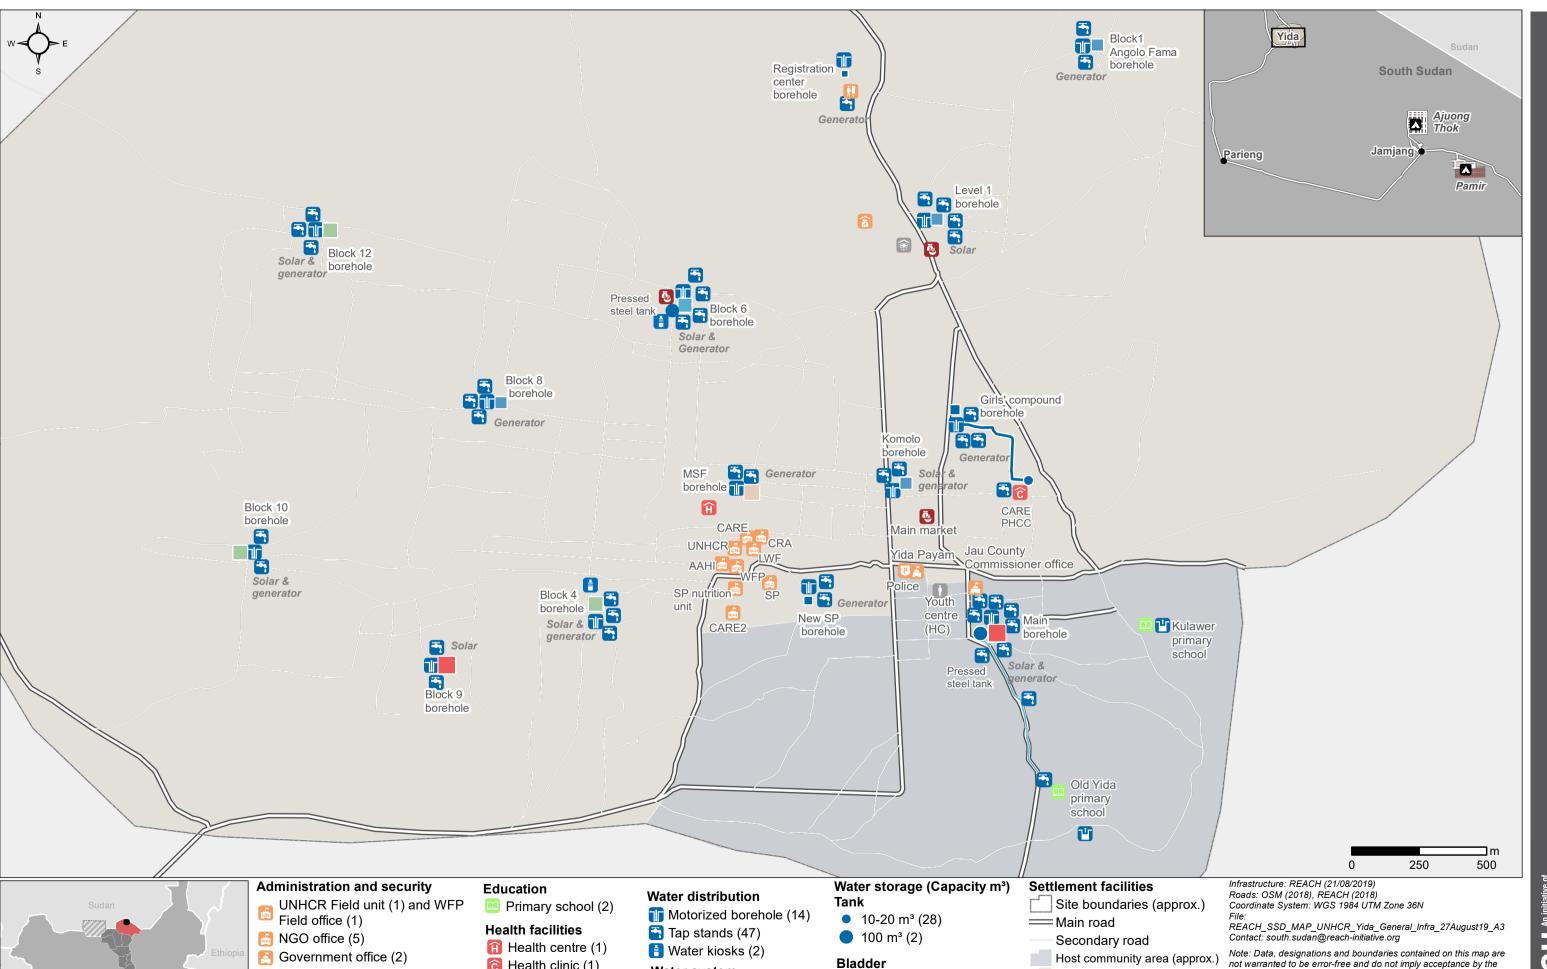

## **SOUTH SUDAN - Unity State, Pariang County** Yida settlement - General and Water Infrastructure - August 2019

Realth clinic (1)

Market place (3)

ii Youth center (1)

**Social facilities** 

Police post (1)

Warehouse (1)

Distribution point (1)

Registration/reception centre (1)

South Sudan

Water system

Power source

Solar & generator

- Pumped pipeline

Distribution pipeline

For Humanitarian Purposes Only **Production date: 28 August 2019** 

REACH INPACT Initiatives of ACTED and UNOSAT

not warranted to be error-free and do not imply acceptance by the

REACH partners, associates, donors mentioned on this map.

Refugees area (approx.)

▲ Refugee camp

■ 2.5 m³ (1) ■ 45 m³ (1)

22 m³ (1) 50 m³ (3)

30 m³ (1) 55 m³ (1)

35 m³ (4) 65 m³ (2)