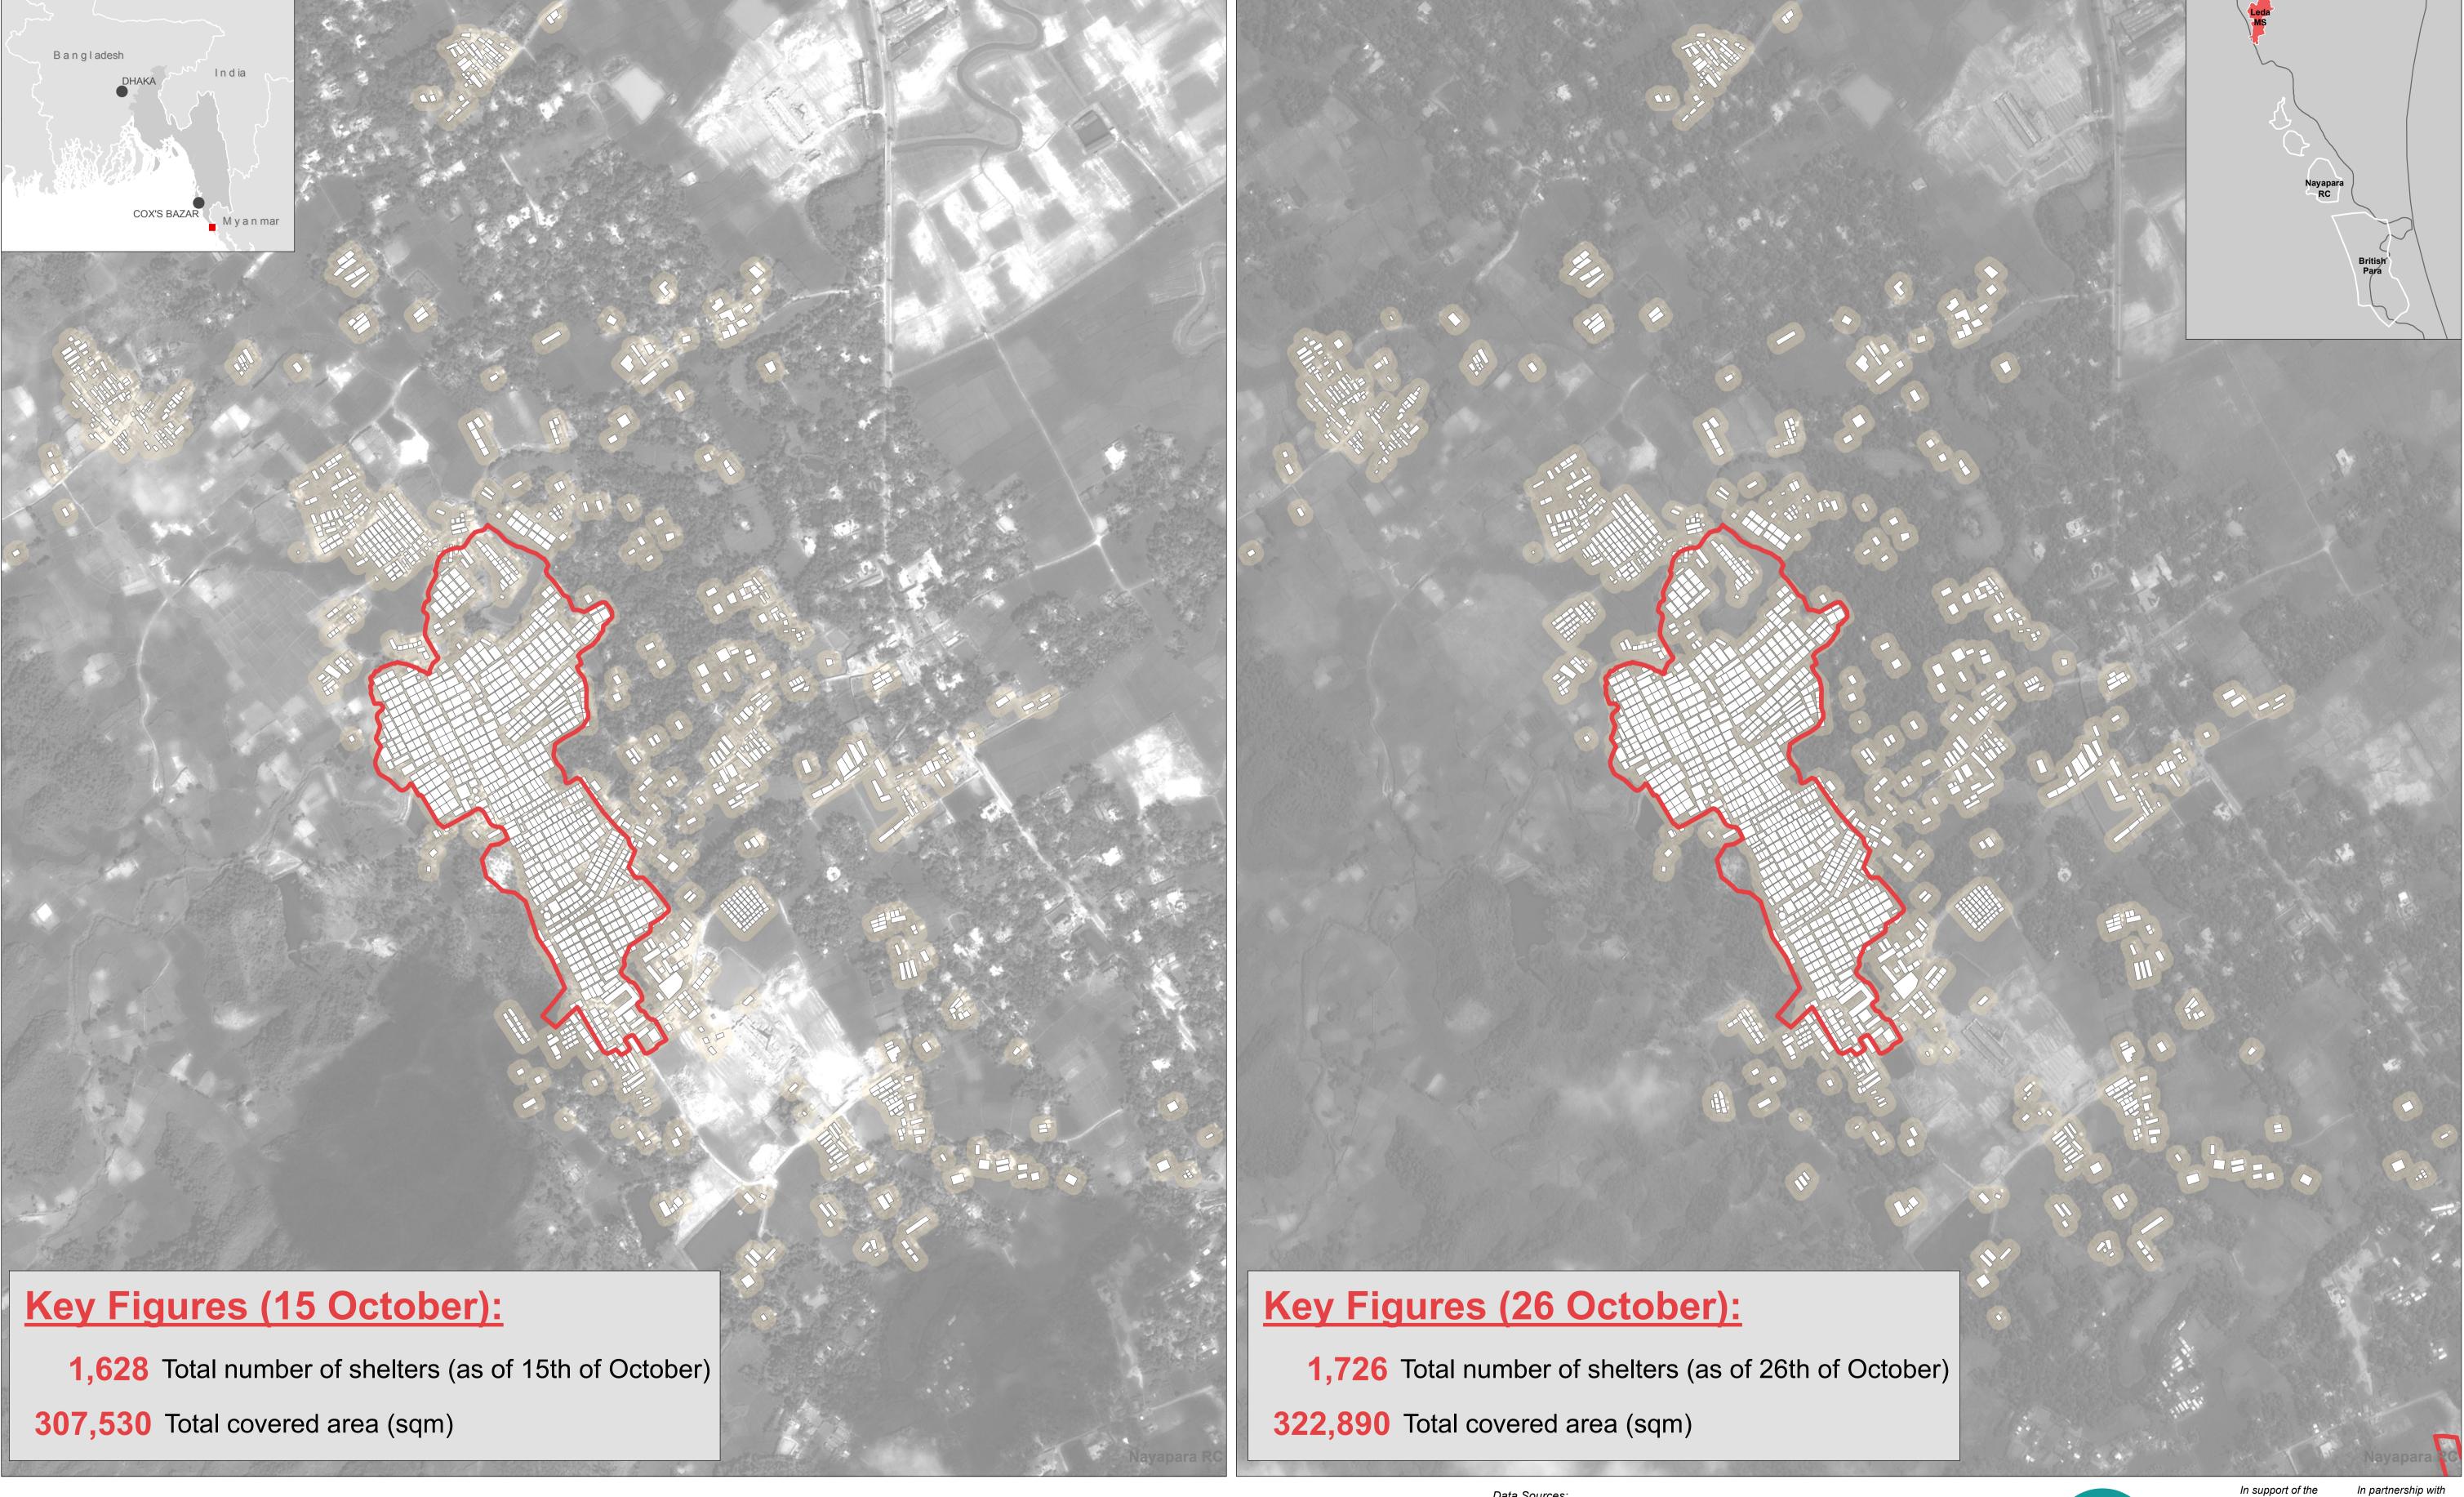

## BANGLADESH - Rohingya Refugee Crisis - Cox's Bazar District Leda Makeshift Settlement - Shelter Analysis - 15 to 26 October 2017

Settlement Zone Settled Area (approximate)

Shelter Footprints ----- Primary Footpaths