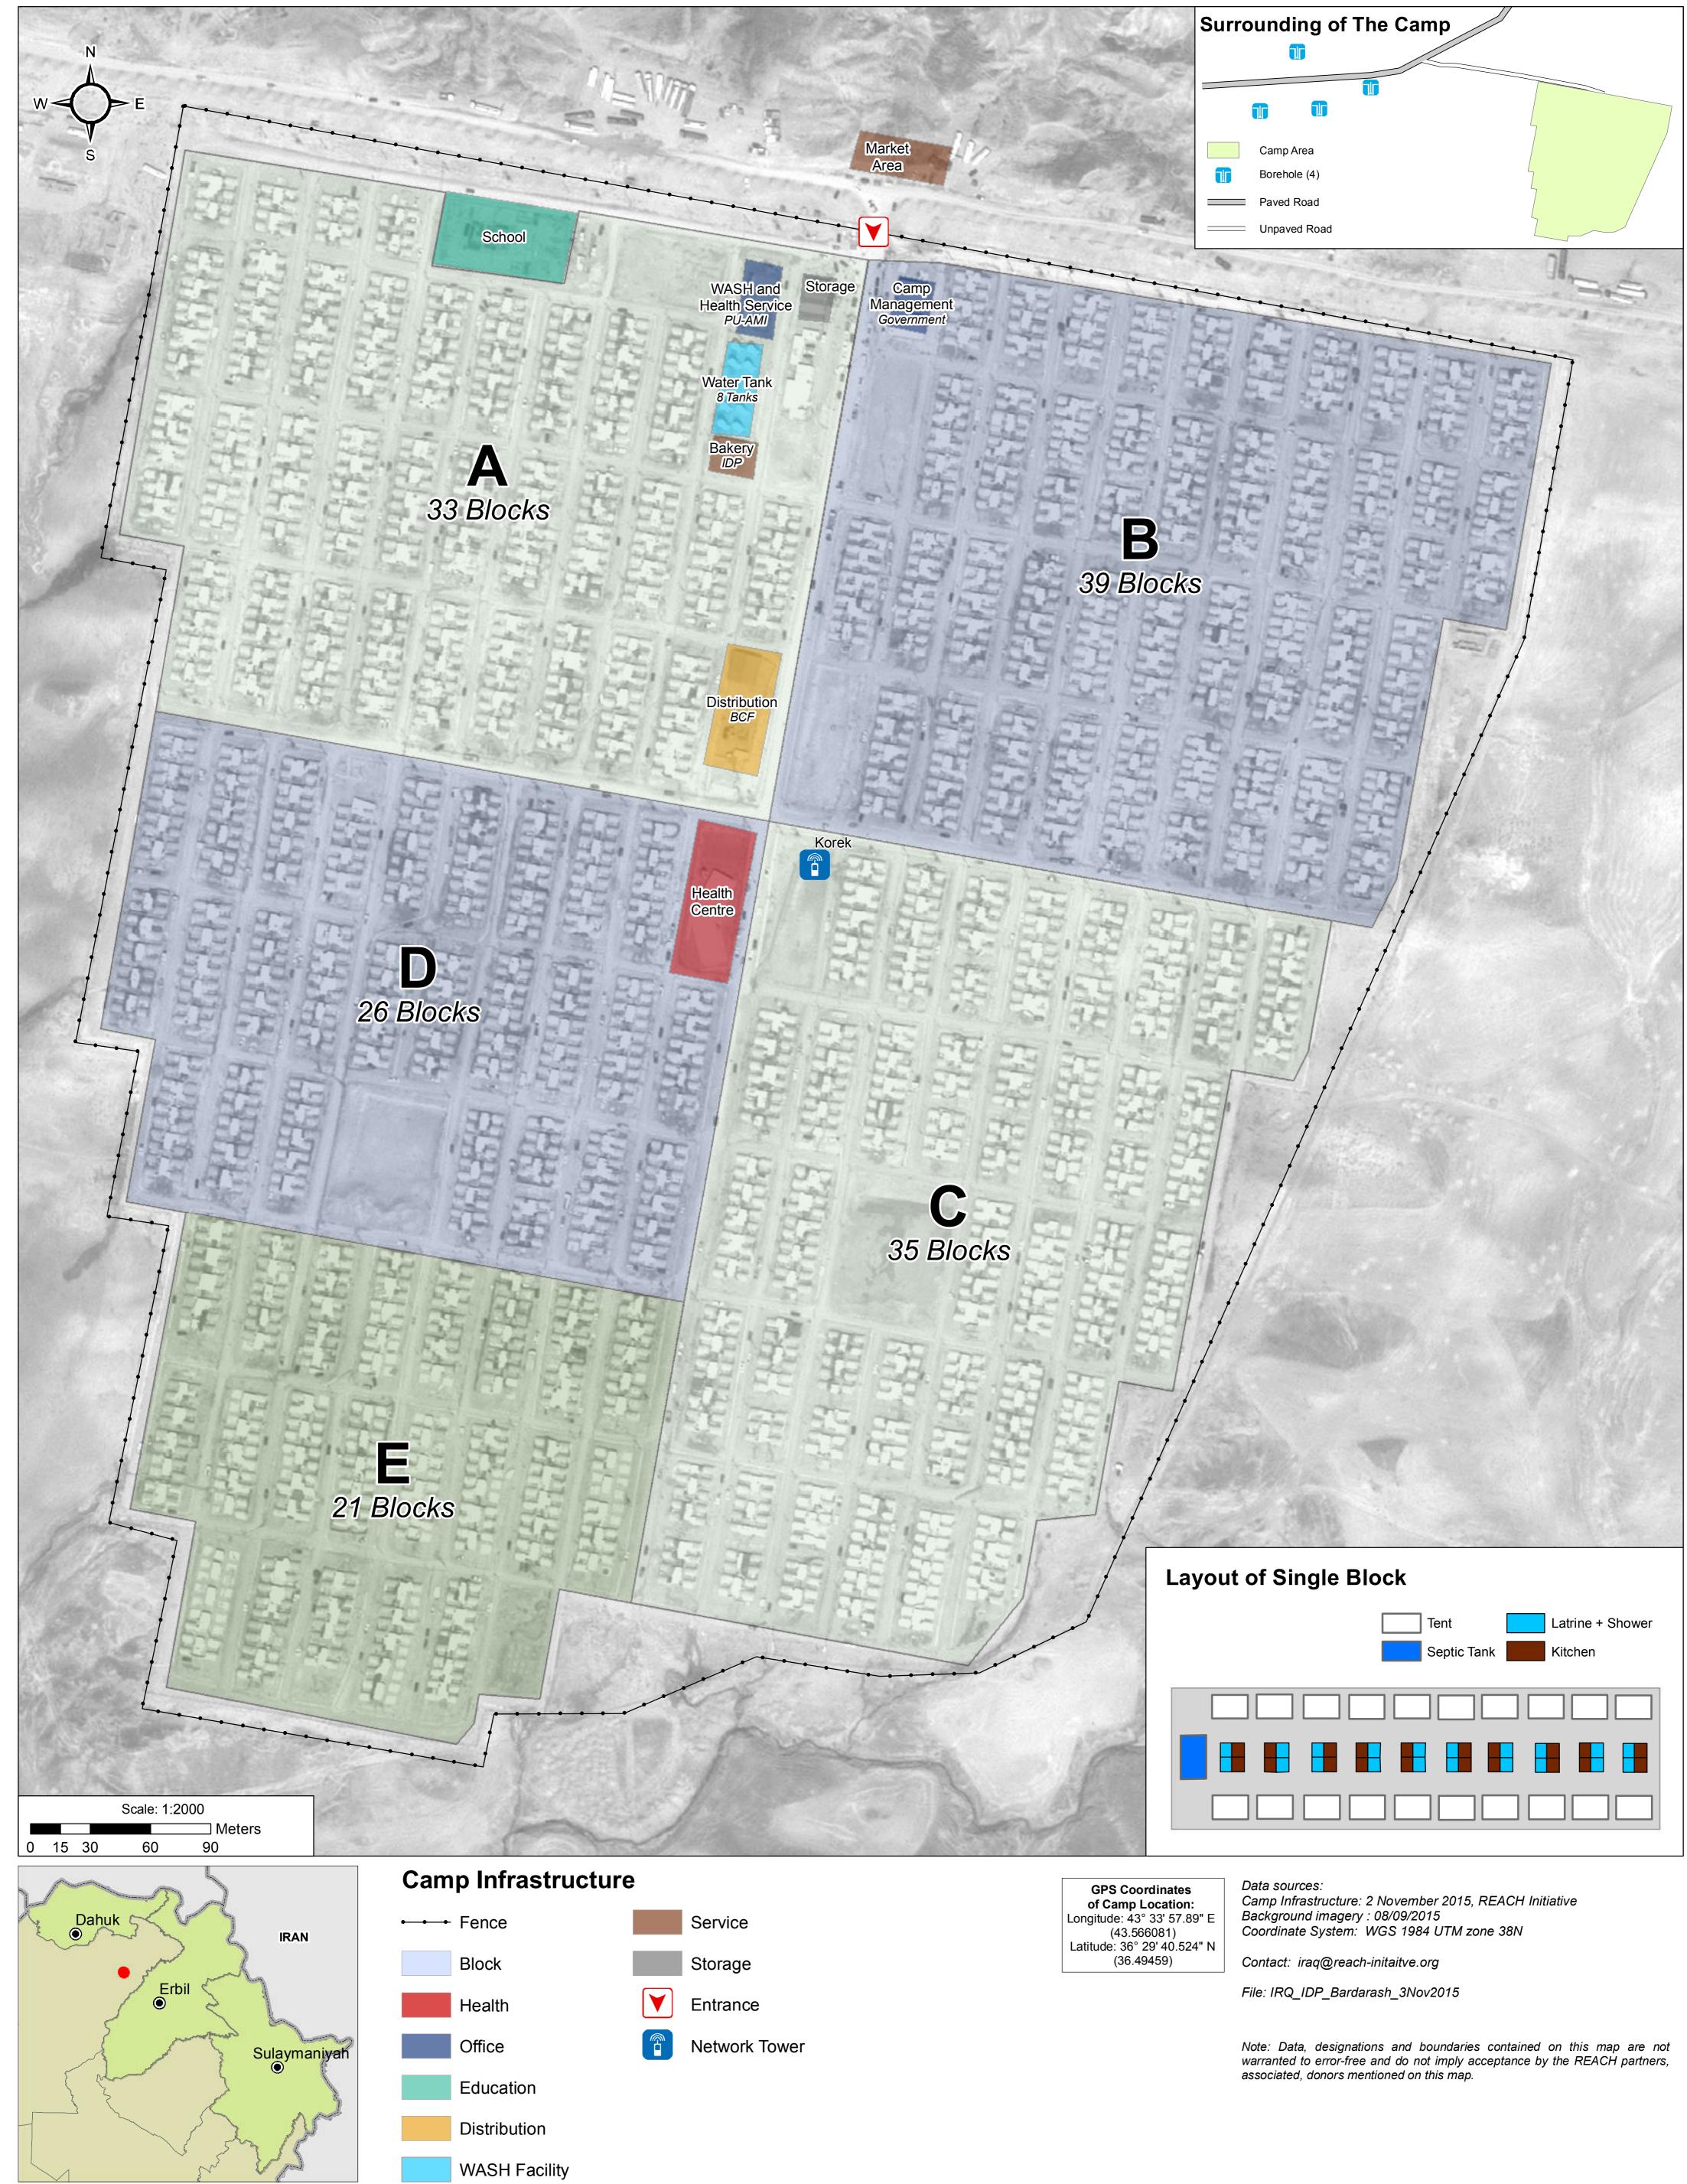

## **IRAQ - Ninewa Governorate - Bardarash**

For Humanitarian Purposes Only **Production date: 3 November 2015** 

General Infrastructure - Updated 2 November 2015

| GPS Coordinates<br>of Camp Location:<br>Longitude: 43° 33' 57.89" E<br>(43.566081)<br>Latitude: 36° 29' 40.524" N | Data sources:<br>Camp Infrastructure: 2 Novembe<br>Background imagery : 08/09/201<br>Coordinate System: WGS 1984 |
|-------------------------------------------------------------------------------------------------------------------|------------------------------------------------------------------------------------------------------------------|
| (36.49459)                                                                                                        | Contact: iraq@reach-initaitve.or                                                                                 |