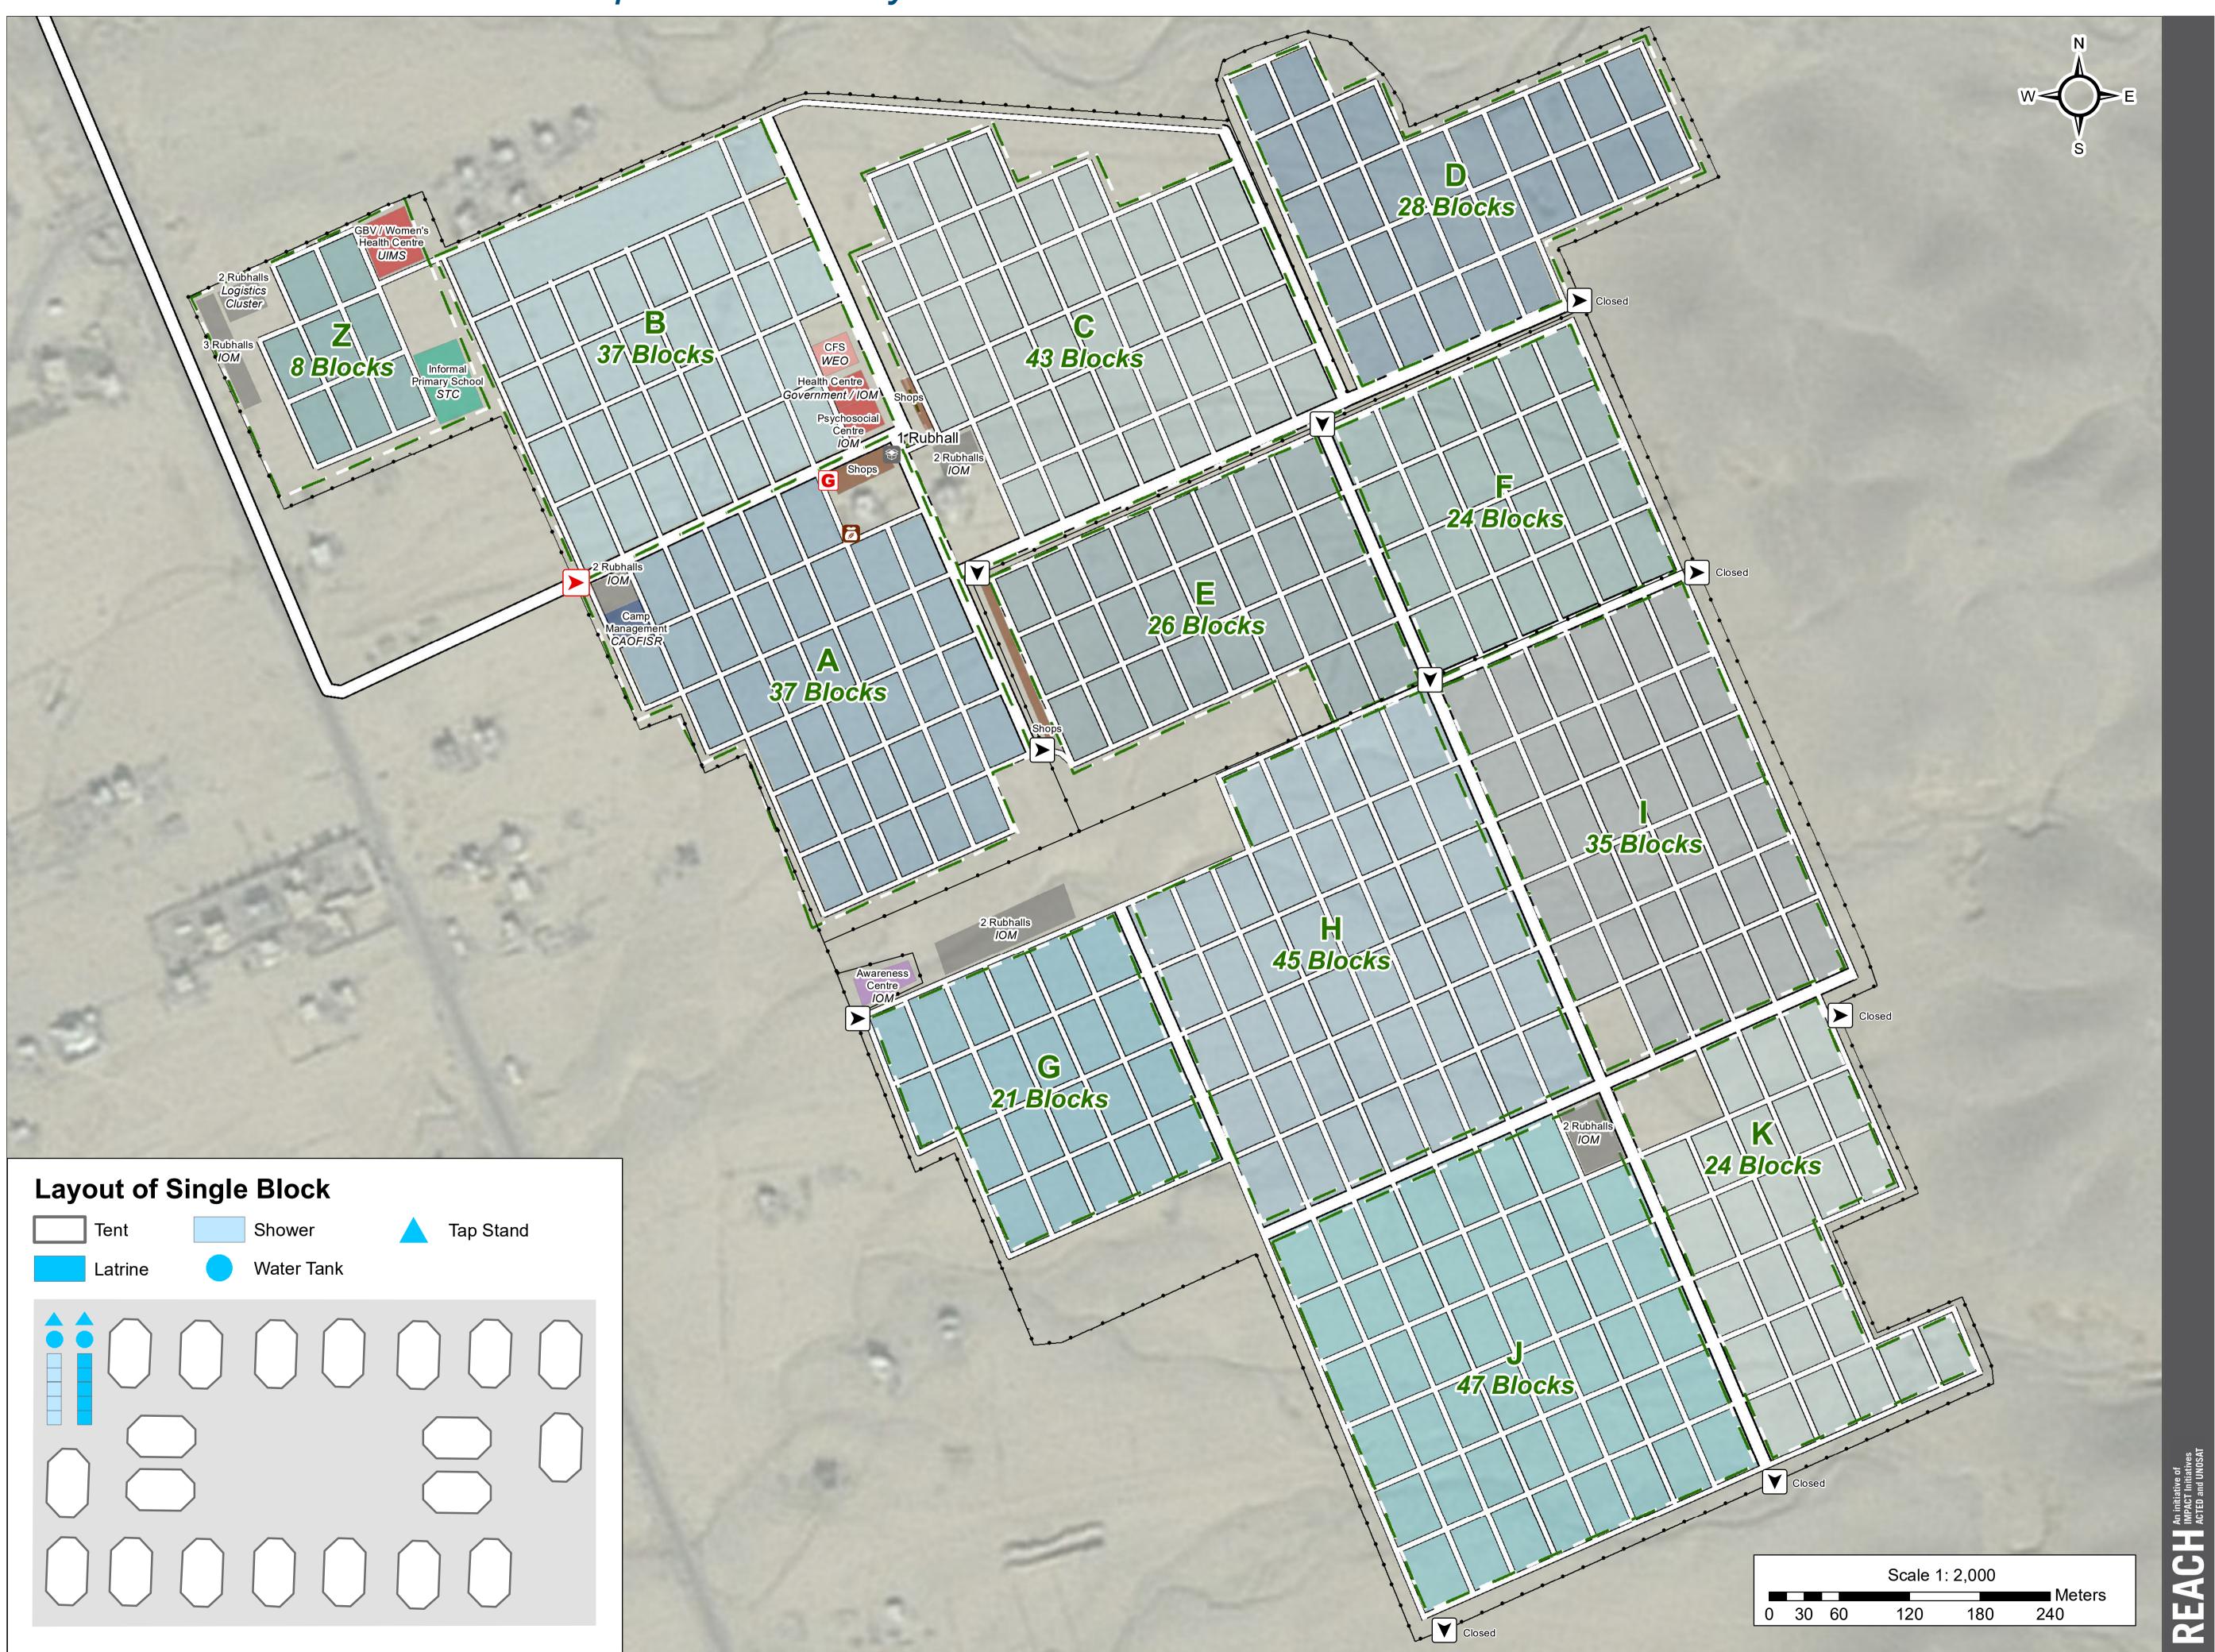

## IRAQ - Hajj Ali Camp General Infrastructure - Updated 15 May 2017

## CAMP COORDINATION AND CAMP MANAGEMENT

**GPS Coordinates** of Camp Location: Longitude: 43° 19' 32.427" E (43.325674) Latitude: 35° 44' 56.466" N (35.749018)

Thematic Data: 15/05/2017 - REACH Administrative boundaries: GADM Background imagery: ESRI, CNES/Airbus -IQB - 15/01/2011 Projection: WGS 1984 UTM Zone 38N Contact : iraq@reach-initiative.org File: IRQ\_Map\_IDP\_HajjAli\_18May2017