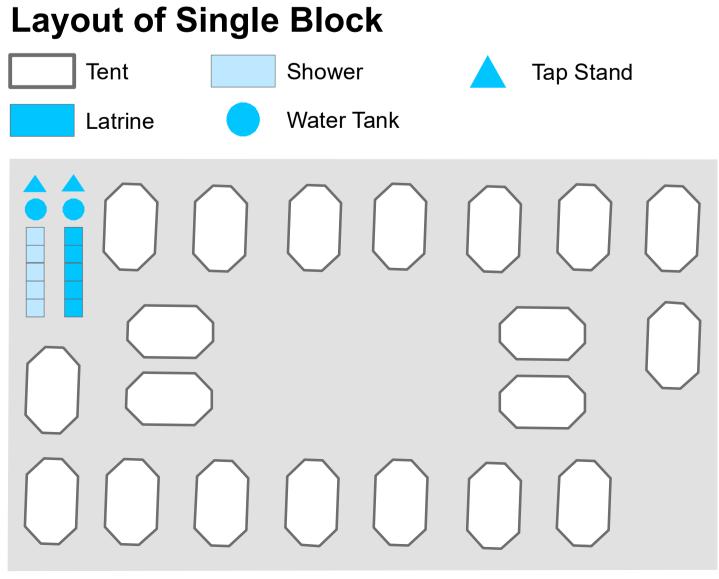

## CAMP COORDINATION AND CAMP MANAGEMENT



**GPS Coordinates** of Camp Location: Longitude: 43° 19' 32.427" E (43.325674) Latitude: 35° 44' 56.466" N (35.749018)

Thematic Data: 15/05/2017 - REACH Administrative boundaries: GADM Background imagery: ESRI, CNES/Airbus -IQB - 15/01/2011 Projection: WGS 1984 UTM Zone 38N Contact : iraq@reach-initiative.org File: IRQ\_Map\_IDP\_HajjAli\_18May2017

Note: Data, designations and boundaries contained on this map are not warranted to be error-free and do not imply acceptance by the REACH partners, associates or donors mentioned on this map.



## IRAQ - Hajj Ali Camp General Infrastructure - Updated 15 May 2017





## For Humanitarian Purposes Only Production date : 18 May 2017