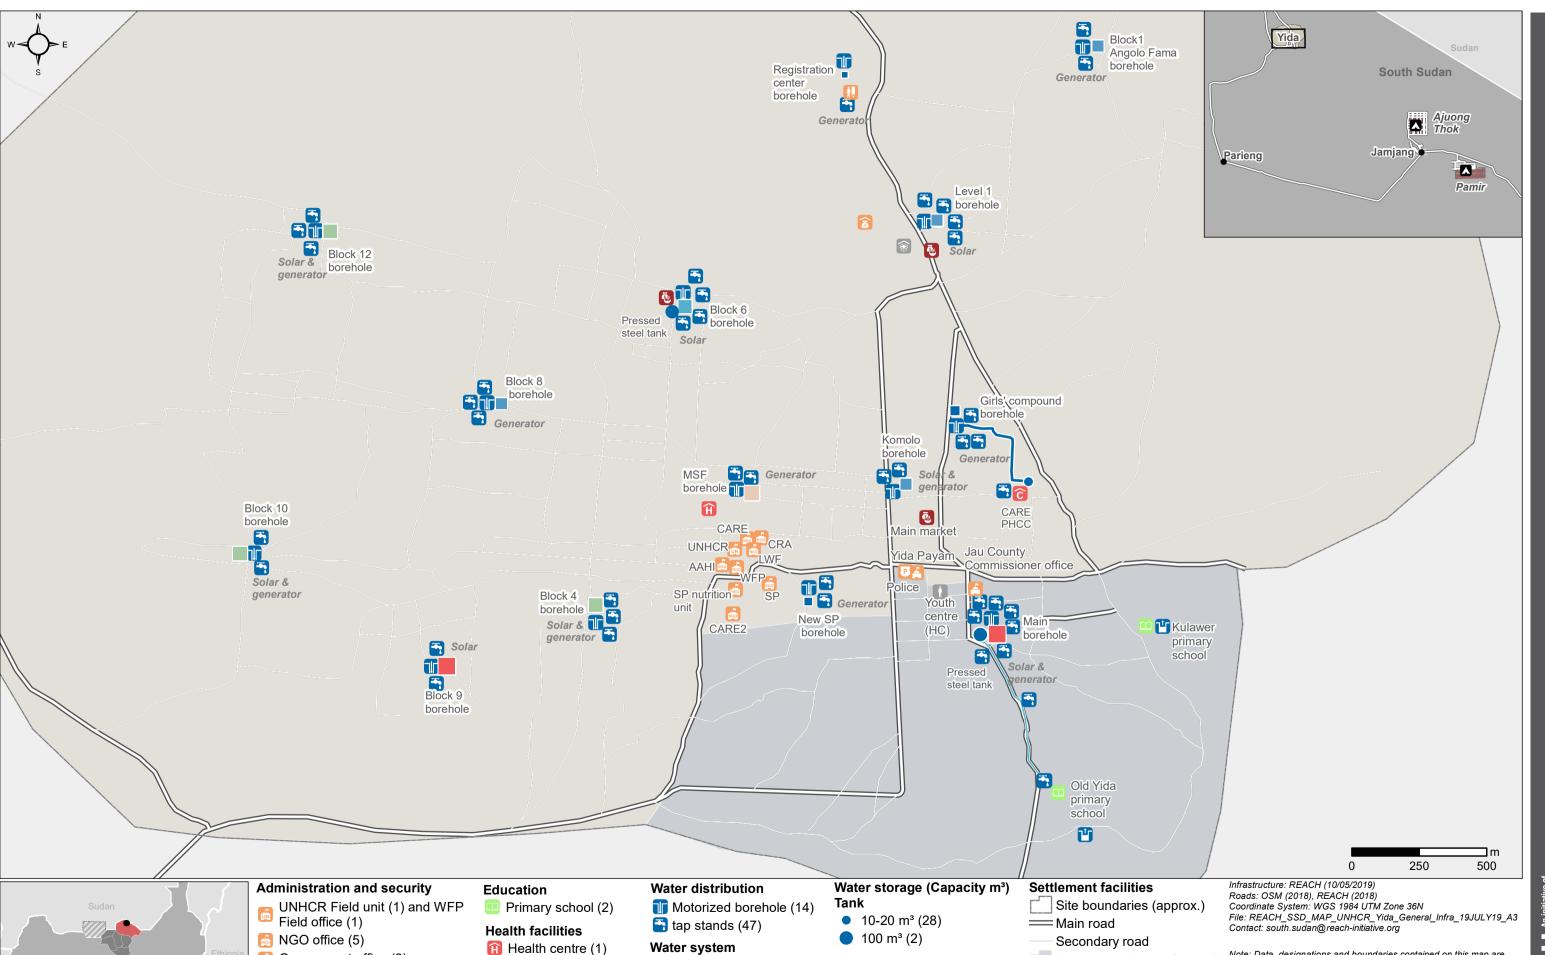

Government office (2)

Distribution point (1)

Registration/reception centre (1)

Police post (1)

Warehouse (1)

South Sudan

## **SOUTH SUDAN - Unity State, Pariang County** Yida settlement - General and Water Infrastructure - July 2019

For Humanitarian Purposes Only **Production date: 26 July 2019** 

— Pumped pipeline

**Power source** 

Solar & generator

— Distribution pipeline

Health clinic (1)

Market place (3)

Youth center (1)

**Social facilities** 

**Bladder** 

2.5 m<sup>3</sup> (1) 45 m<sup>3</sup> (1)

22 m³ (1) 50 m³ (3)

30 m³ (1) 55 m³ (1)

35 m³ (4) 65 m³ (2)

Note: Data, designations and boundaries contained on this map are

not warranted to be error-free and do not imply acceptance by the REACH partners, associates, donors mentioned on this map.

Host community area (approx.)

Refugees area (approx.)

▲ Refugee camp