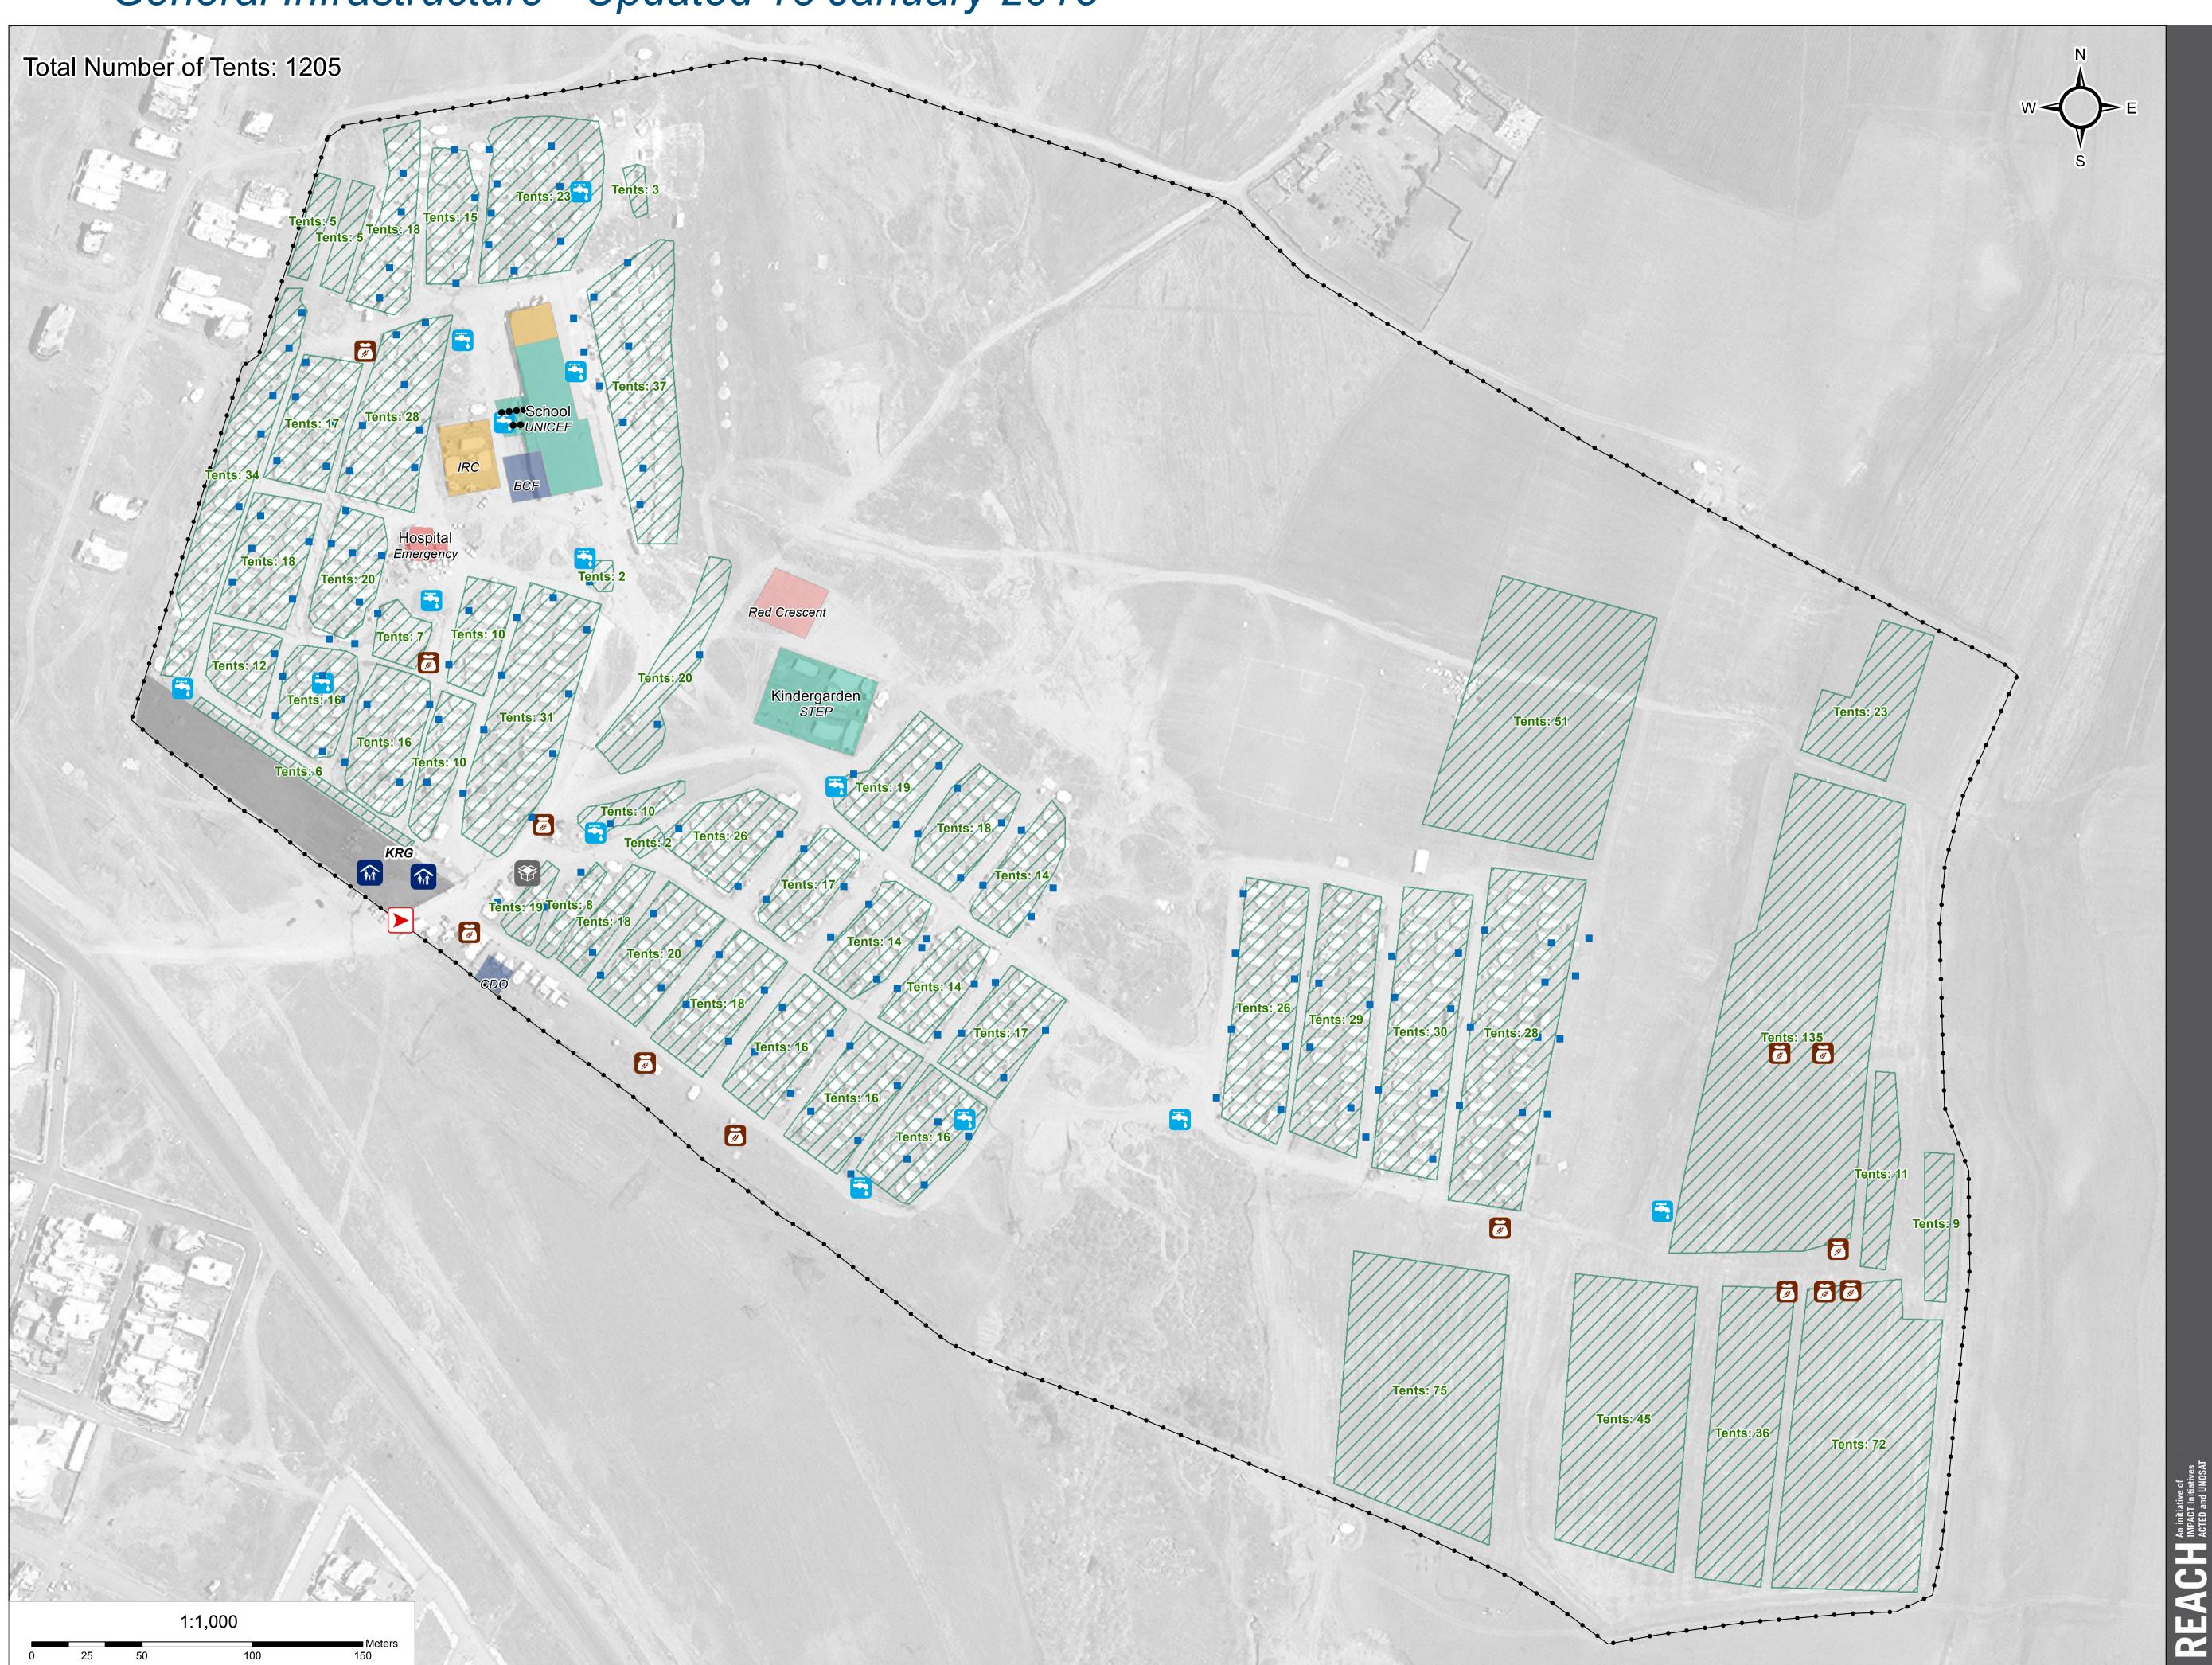

## Camp Infrastructure •••••• Fence Tented Area lealth ffice Education Child Friendly Space Distribution Storage Entrance **Camp Management i**ii atrine (6) Latrine and Shower (167) Tapstand (14) **X** Shop (13) Storage

## **IRAQ - Sulaymaniyah Governorate - Arbat IDP Camp** *General Infrastructure - Updated 18 January 2015*