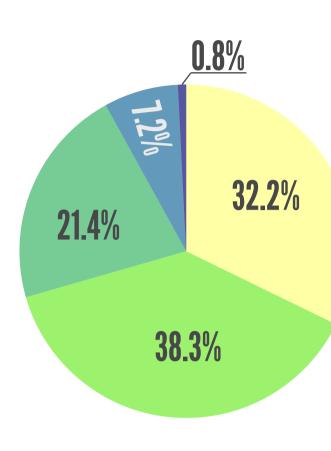

## unicef JORDAN - Al Za'atari Refugee Camp Distance to Health Facility

For Humanitarian Purposes Only Production Date: 22 June 2014

|   |    |     |     | Meters |
|---|----|-----|-----|--------|
| 0 | 50 | 100 | 200 | 300    |