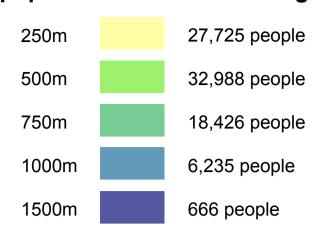

## unicef JORDAN - Al Za'atari Refugee Camp Distance to Health Facility

For Humanitarian Purposes Only Production Date: 22 June 2014

|   |    |     |     | Meters |
|---|----|-----|-----|--------|
| 0 | 50 | 100 | 200 | 300    |