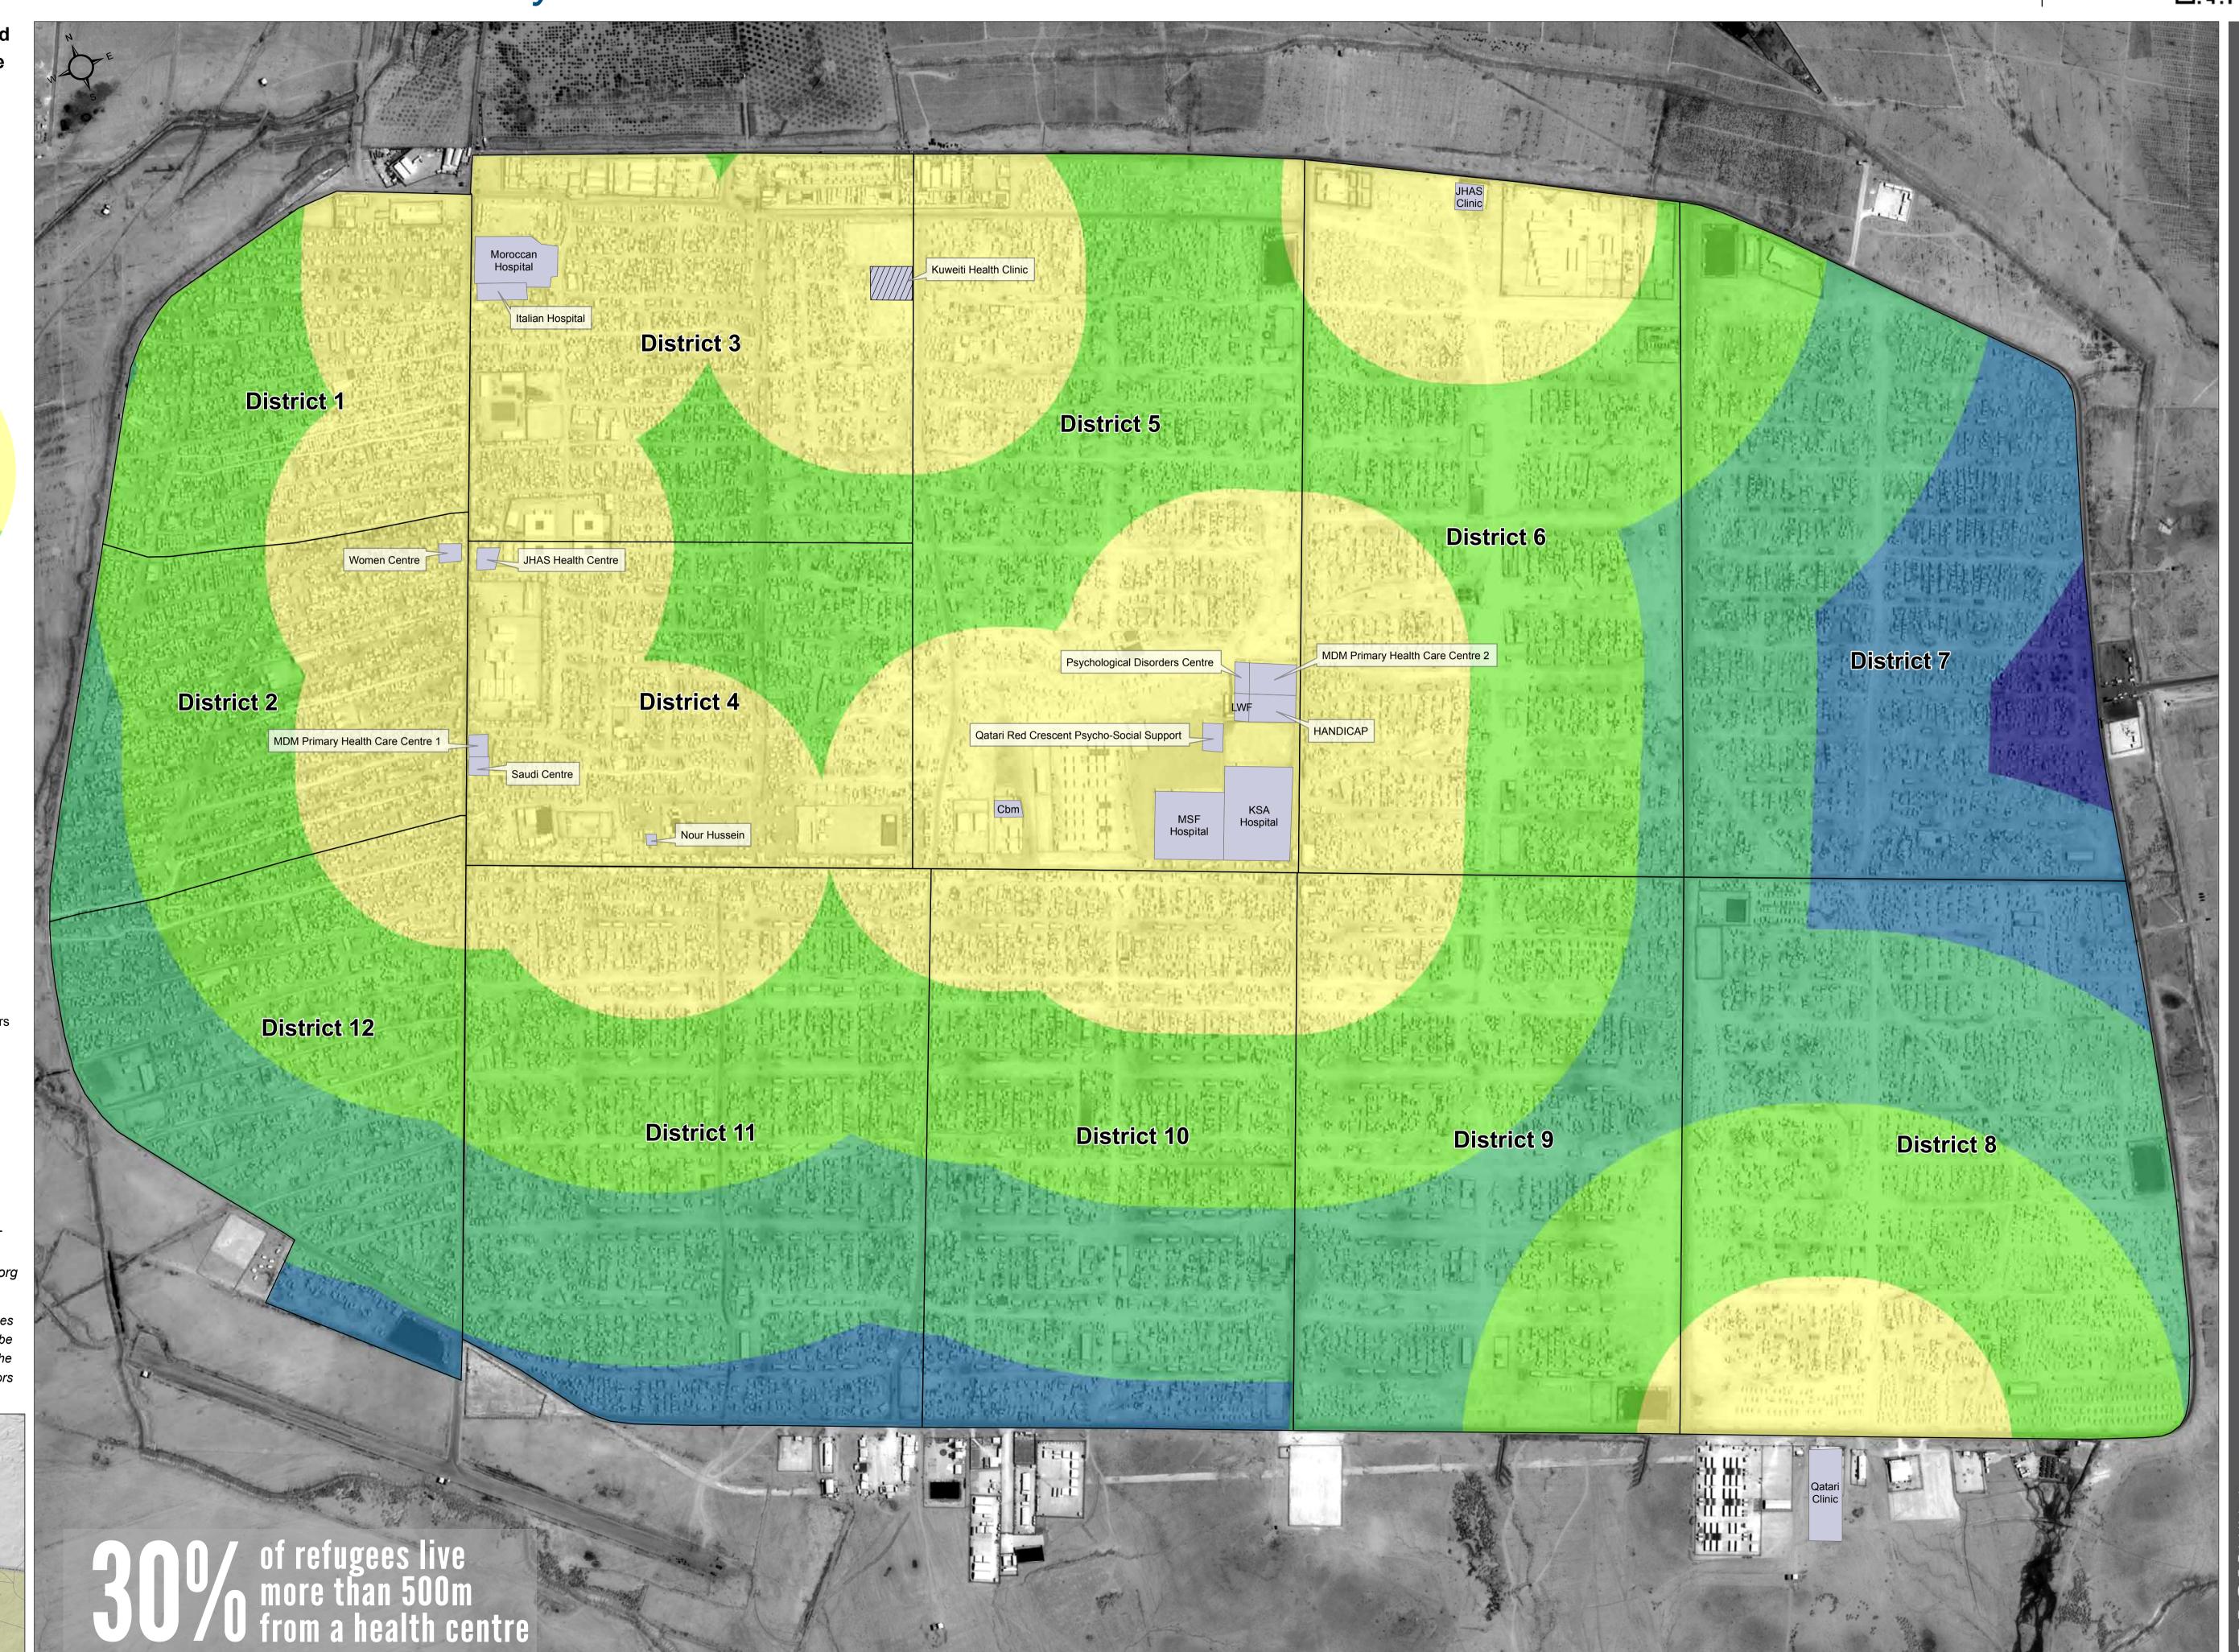

## unicef JORDAN - Al Za'atari Refugee Camp Distance to Health Facility

For Humanitarian Purposes Only Production Date: 22 June 2014

|   |    |     |     | Meters |
|---|----|-----|-----|--------|
| 0 | 50 | 100 | 200 | 300    |

Data Source: REACH

Satellite Acquisition Date: 06/04/2014 by Digitalglobe Provided by: UNOSAT

Projection: WGS 1984 UTM Zone 37N

File: JOR\_Zaatari\_HEA\_HealthDistance\_ 22JUN2014\_A1

Contact: reach.mena@impact-initiatives.org

Note: Data, designations and boundaries error-free and do not imply acceptance by the REACH partners, associates or donors mentioned on this map.