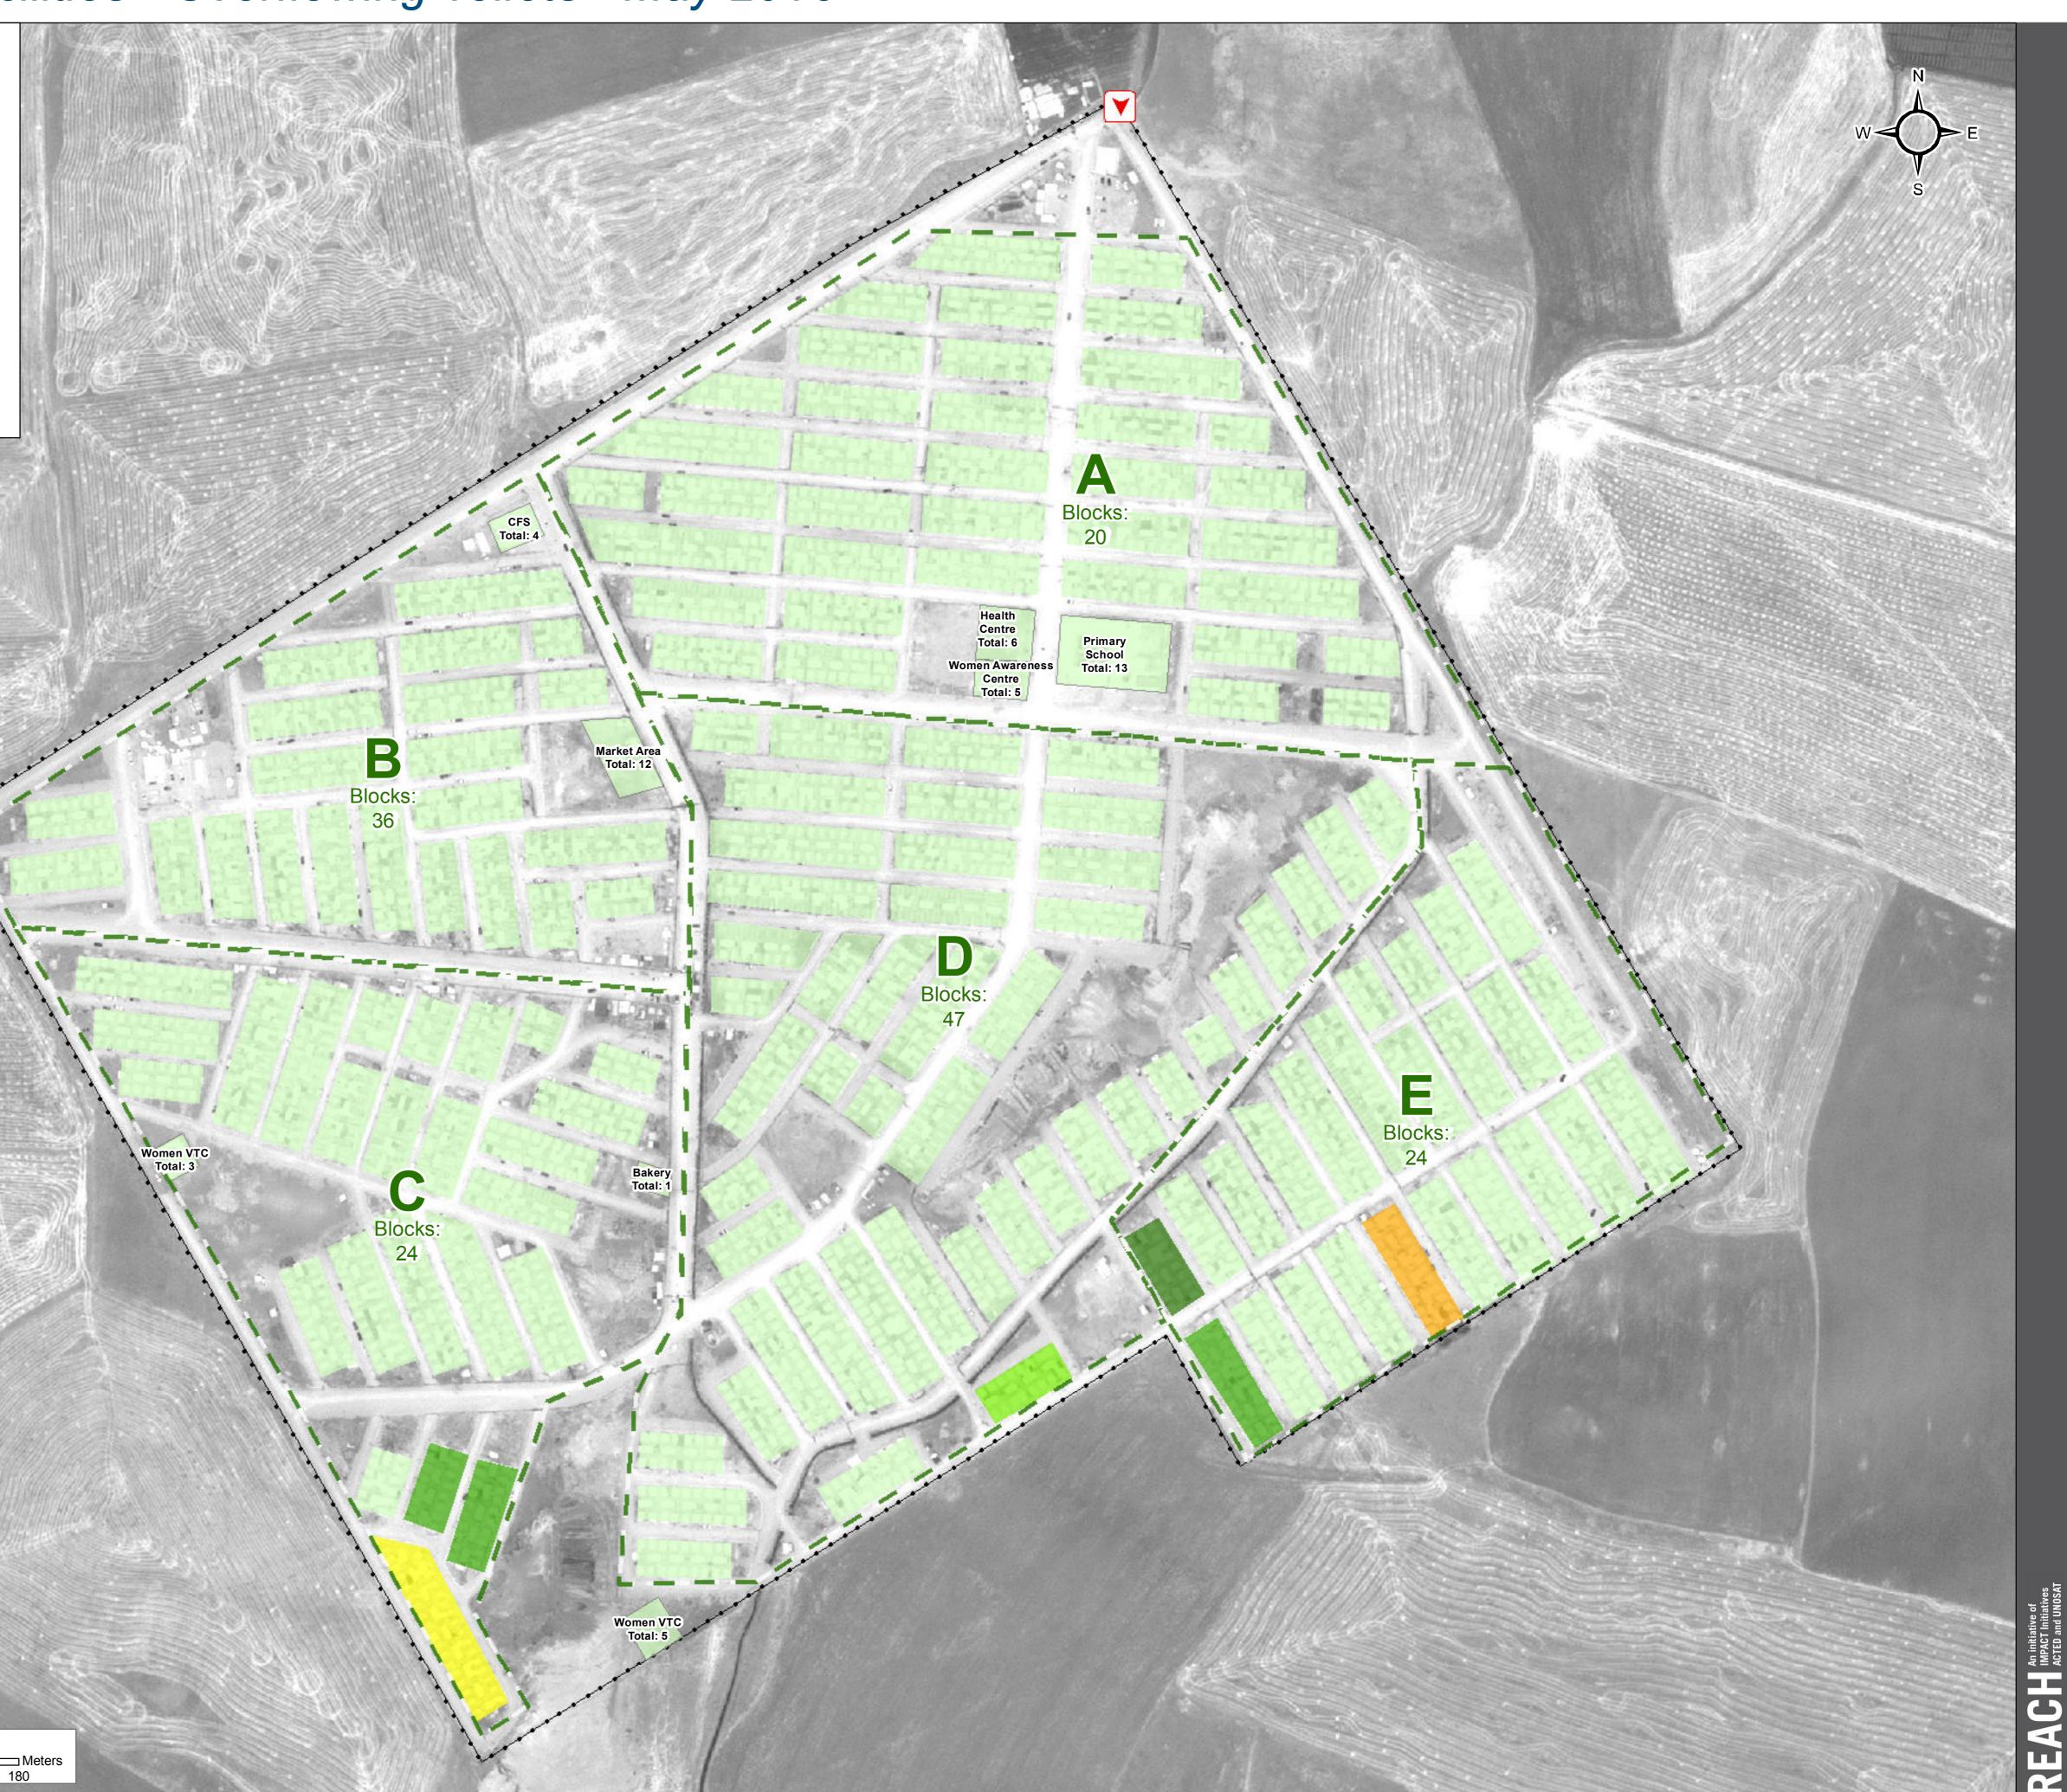

# WASH Facilities - Overflowing Toilets - May 2016

Sector (A - E)

Entrance

Thematic Data: 12/04/2016 - REACH Administrative boundaries: GADM Background imagery: 23/08/2015

Projection: WGS 1984 UTM Zone 38N

# IRAQ - Ninewa Governorate - Mamilian Camp