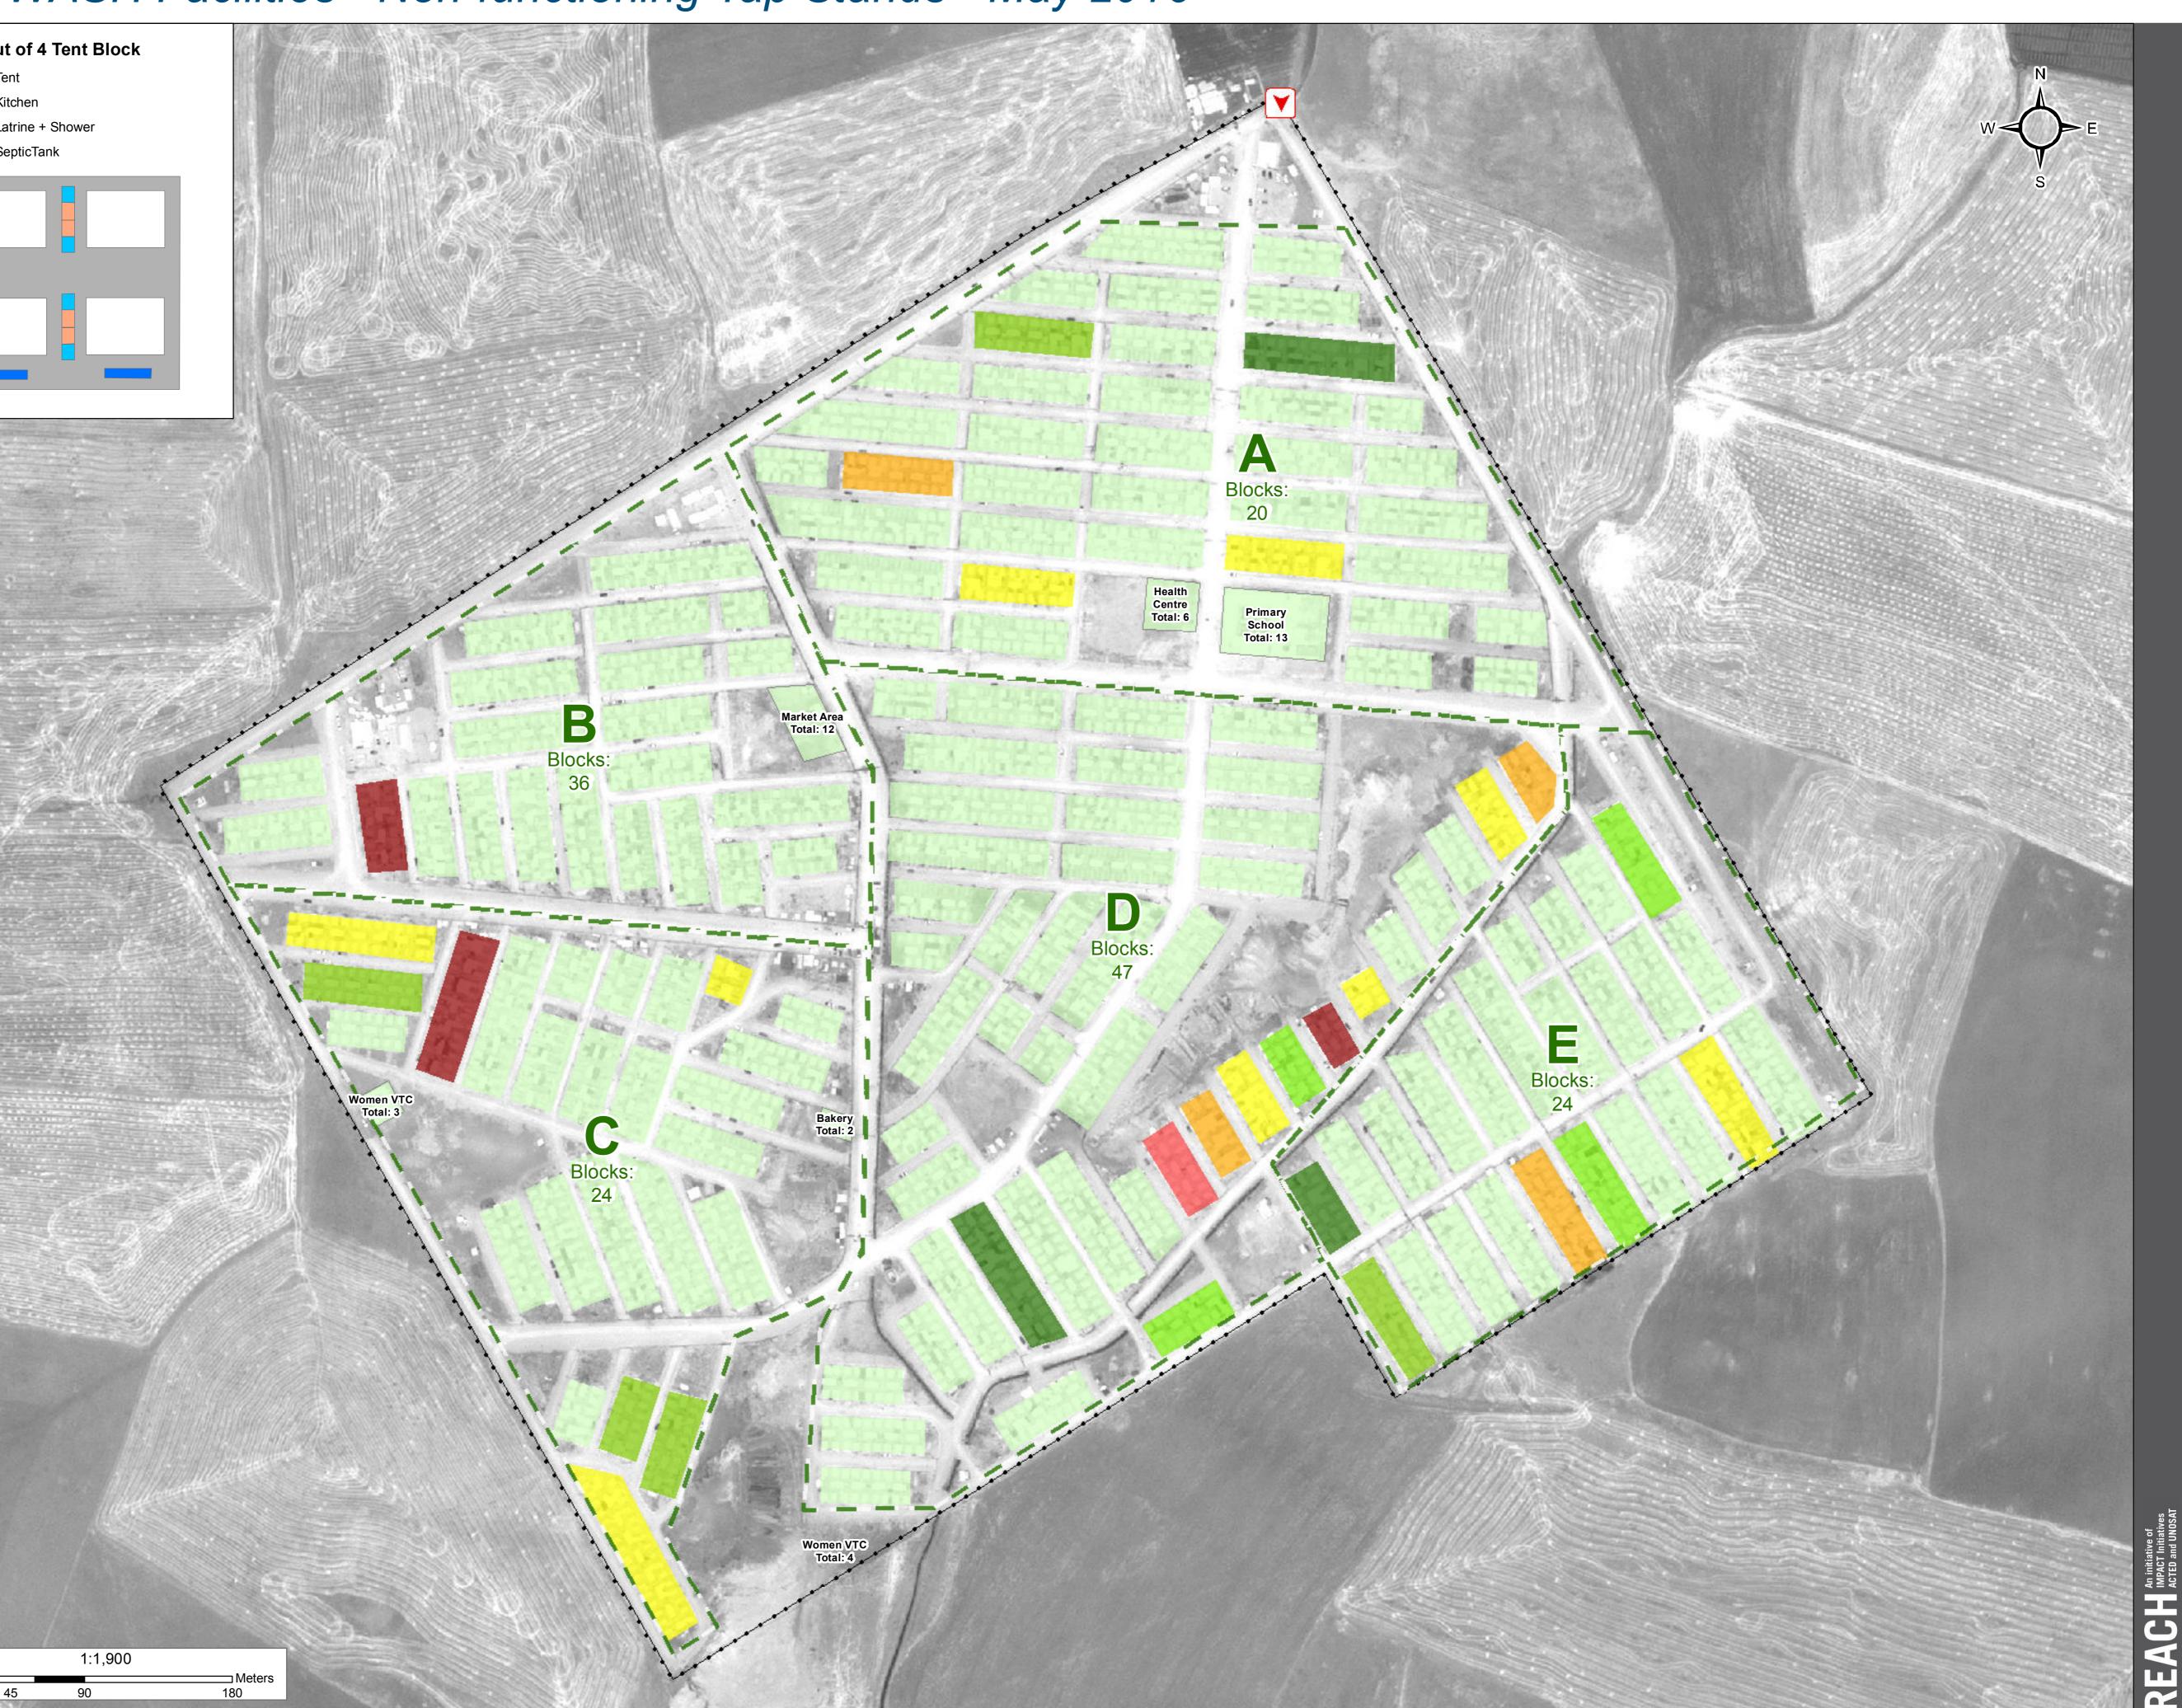

### CAMP COORDINATION

Entrance

Thematic Data: 12/04/2016 - REACH Administrative boundaries: GADM Background imagery: 23/08/2015

Projection: WGS 1984 UTM Zone 38N

Contact : iraq@reach-initiative.org File: IRQ\_Map\_IDP\_Mamilian\_Non FunctioningTaps\_7June2016

Note: Data, designations and boundaries contained on this map are not warranted to be error-free and do not imply acceptance by the REACH partners, associates or donors mentioned on this map.

# IRAQ - Ninewa Governorate - Mamilian Camp WASH Facilities - Non-functioning Tap Stands - May 2016