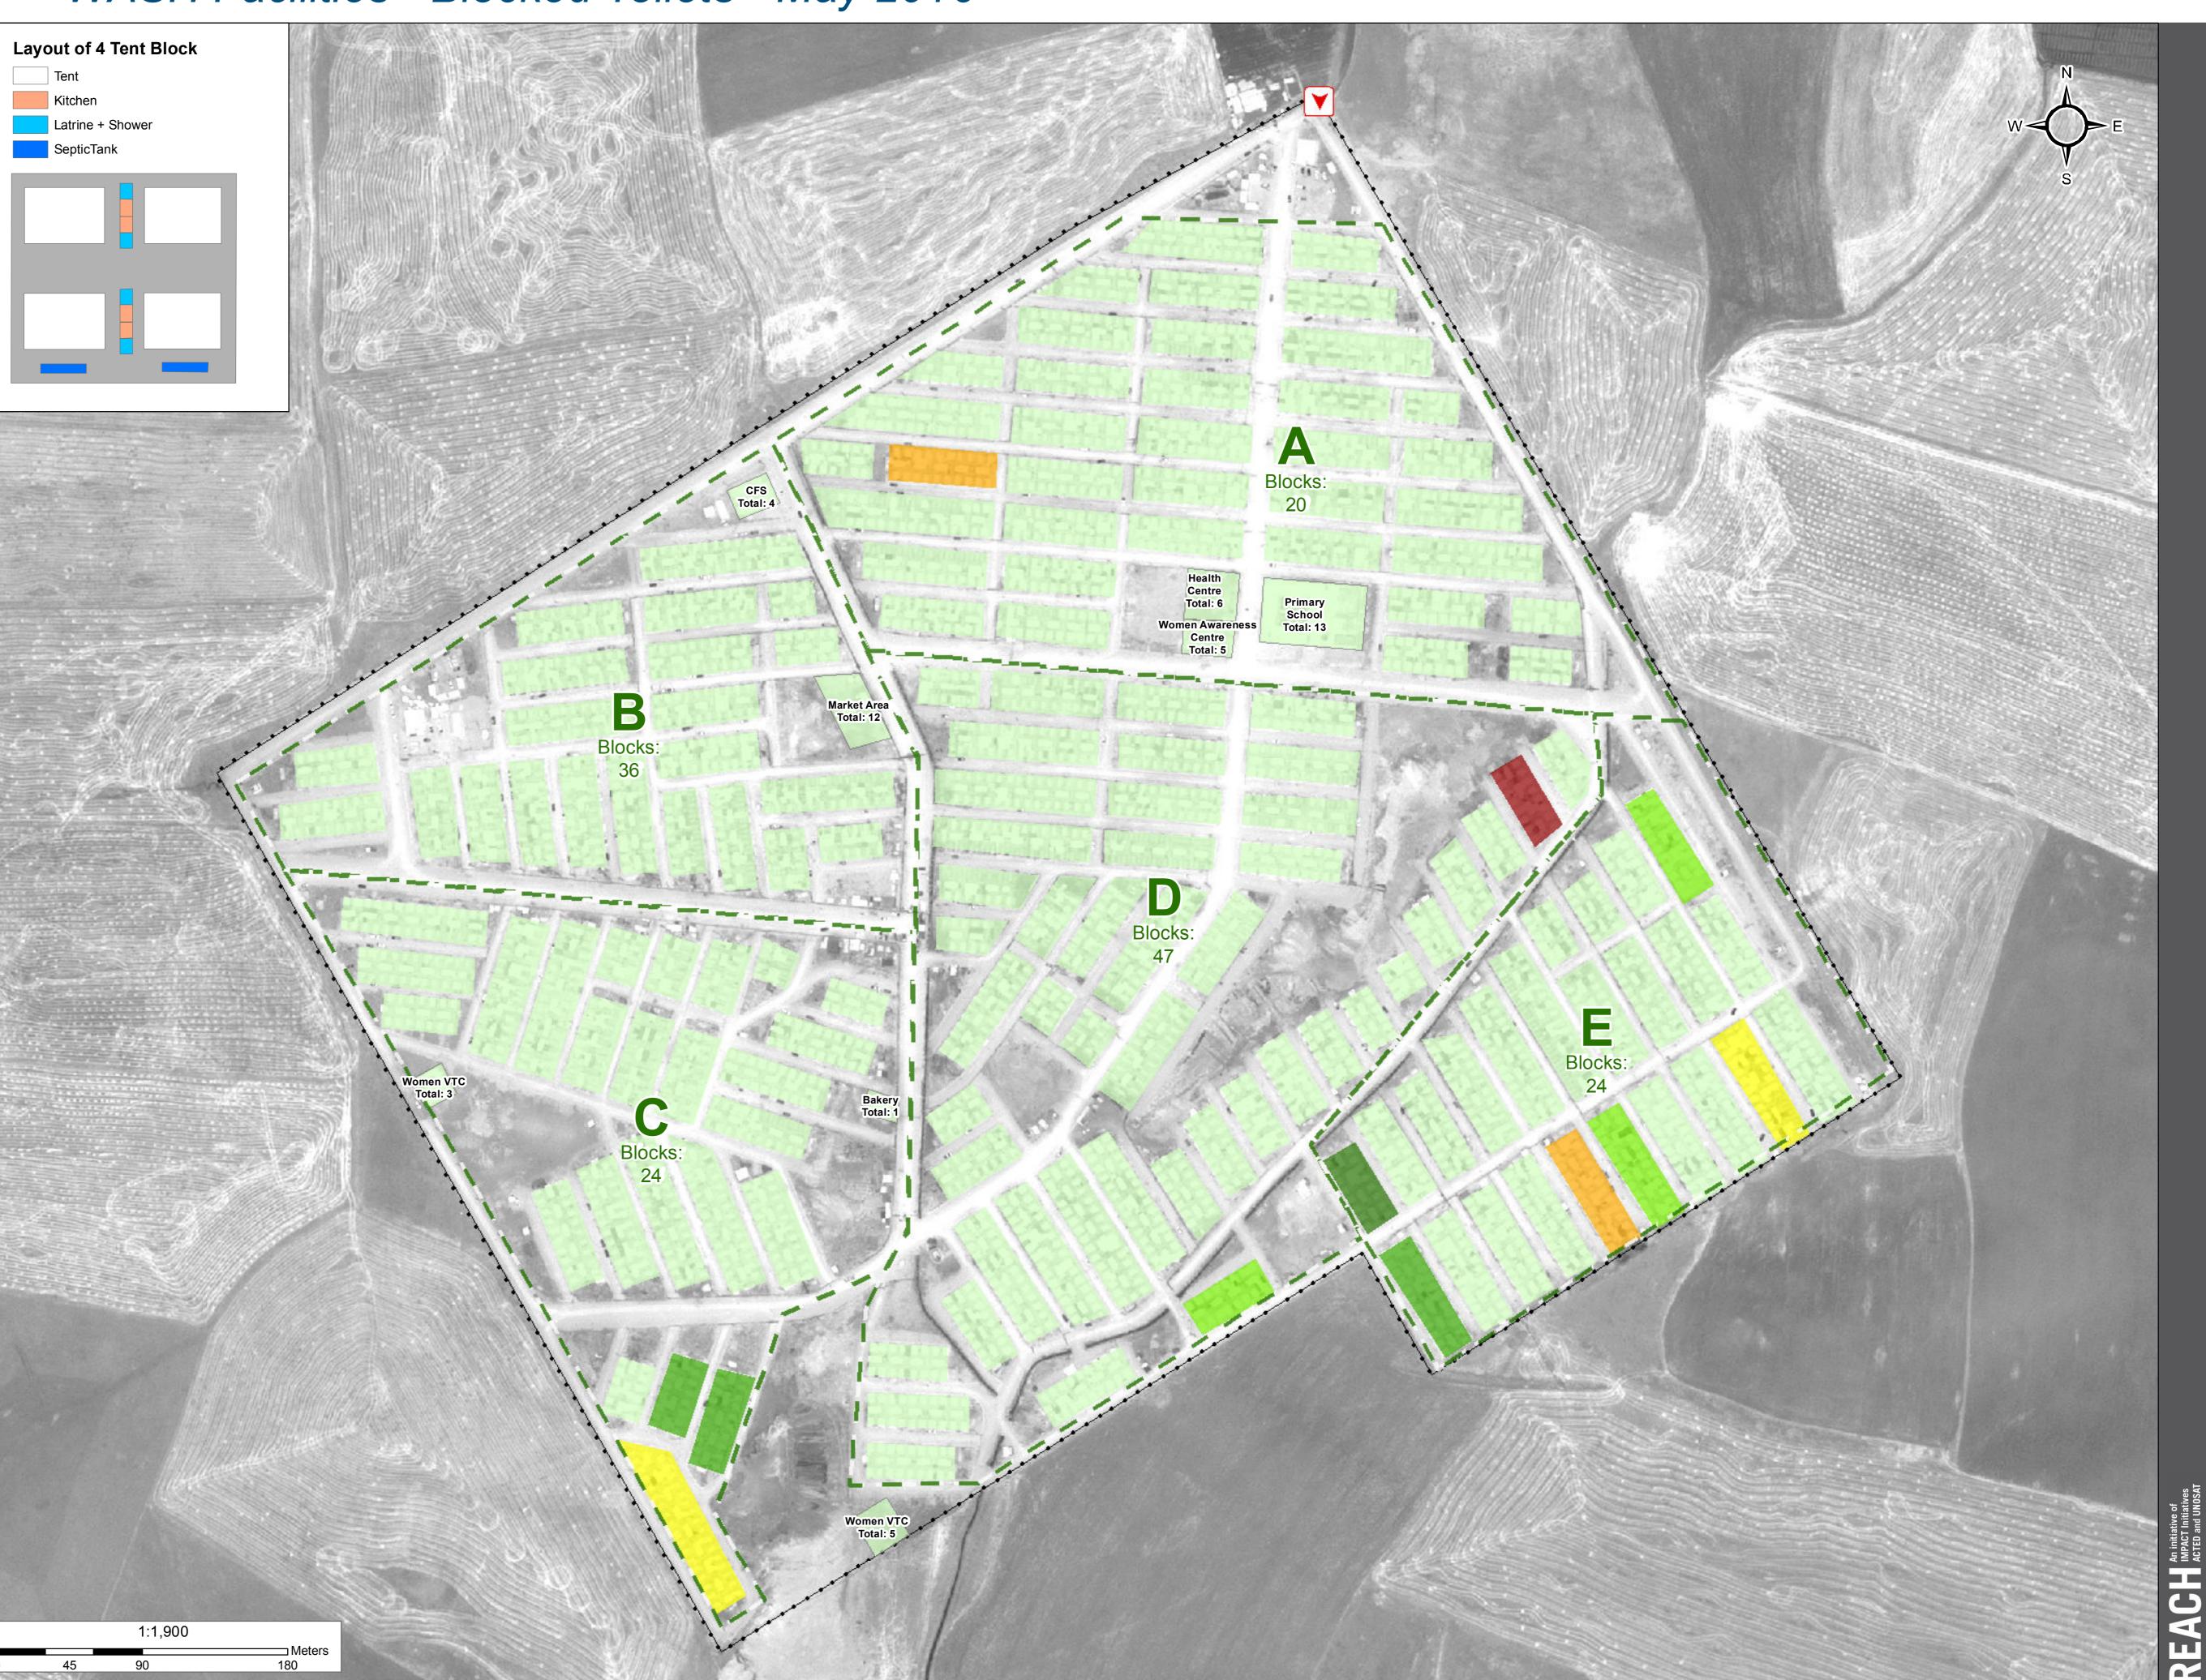

## **IRAQ - Ninewa Governorate - Mamilian Camp** WASH Facilities - Blocked Toilets - May 2016