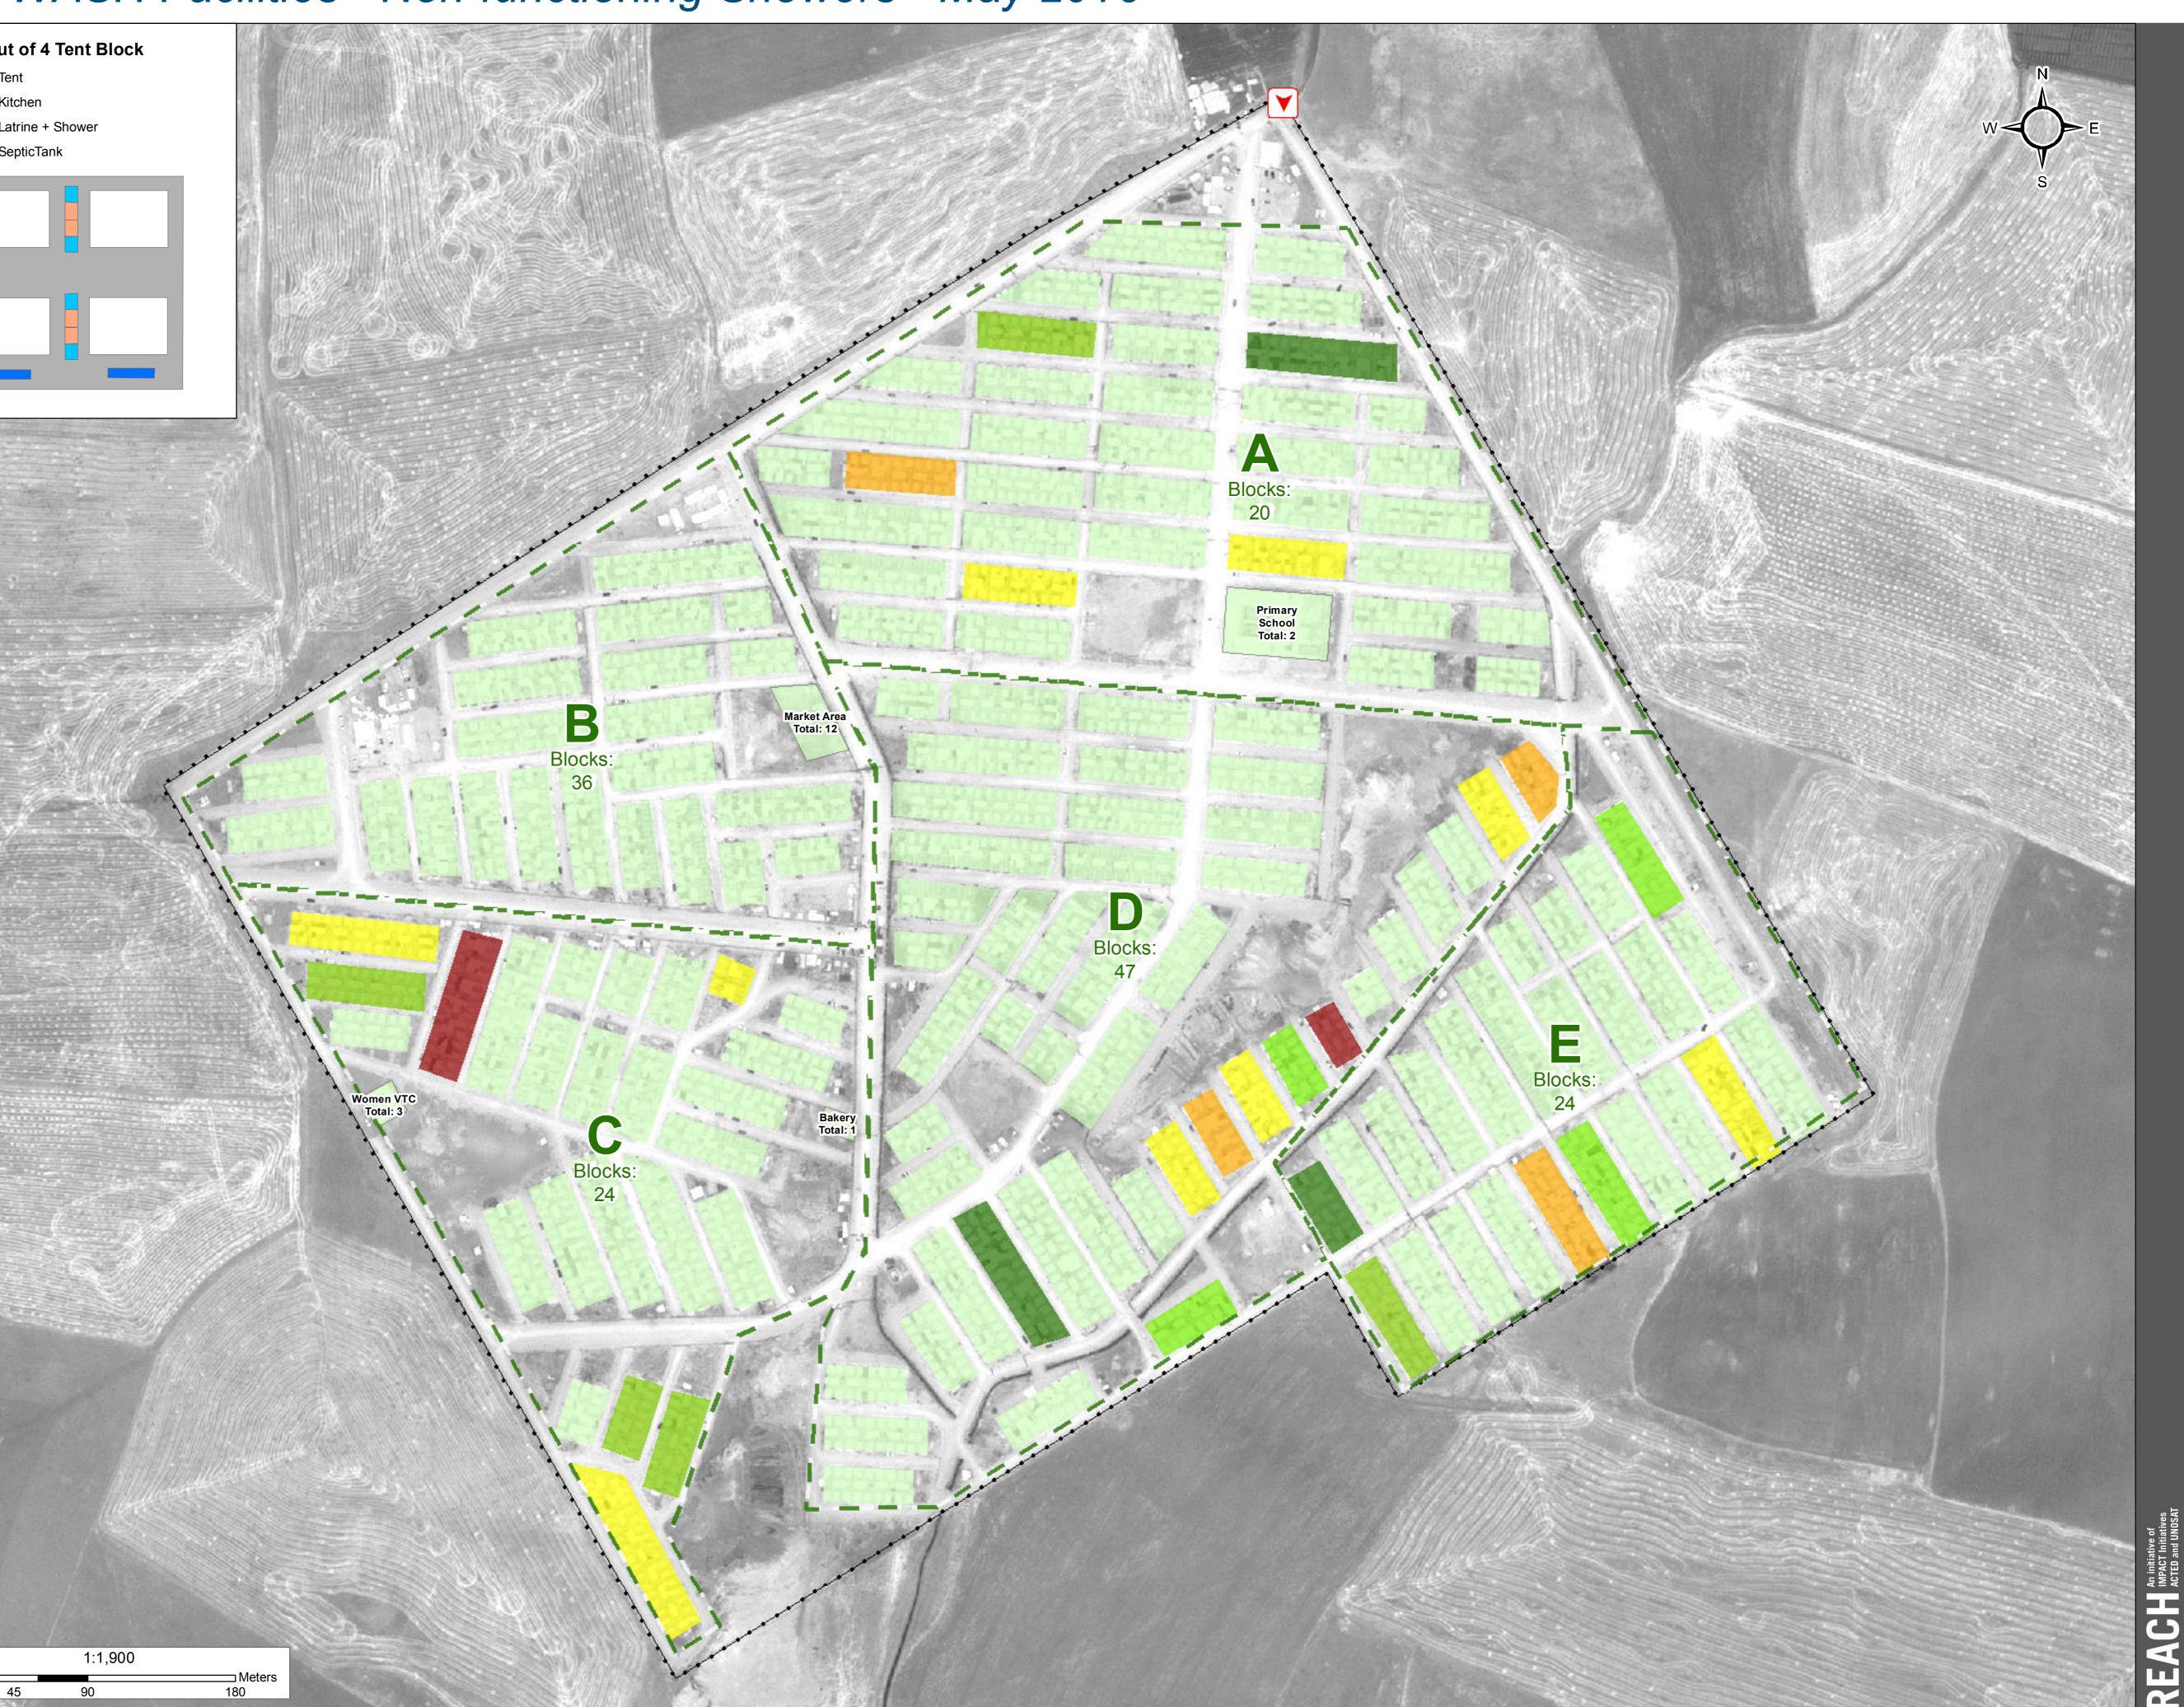

### CAMP COORDINATION

Thematic Data: 12/04/2016 - REACH Administrative boundaries: GADM Background imagery: 23/08/2015

Projection: WGS 1984 UTM Zone 38N

Contact : iraq@reach-initiative.org File: IRQ\_Map\_IDP\_Mamilian\_Non FunctioningShowers\_7June2016

Note: Data, designations and boundaries contained on this map are not warranted to be error-free and do not imply acceptance by the REACH partners, associates or donors mentioned on this map.

## IRAQ - Ninewa Governorate - Mamilian Camp WASH Facilities - Non-functioning Showers - May 2016