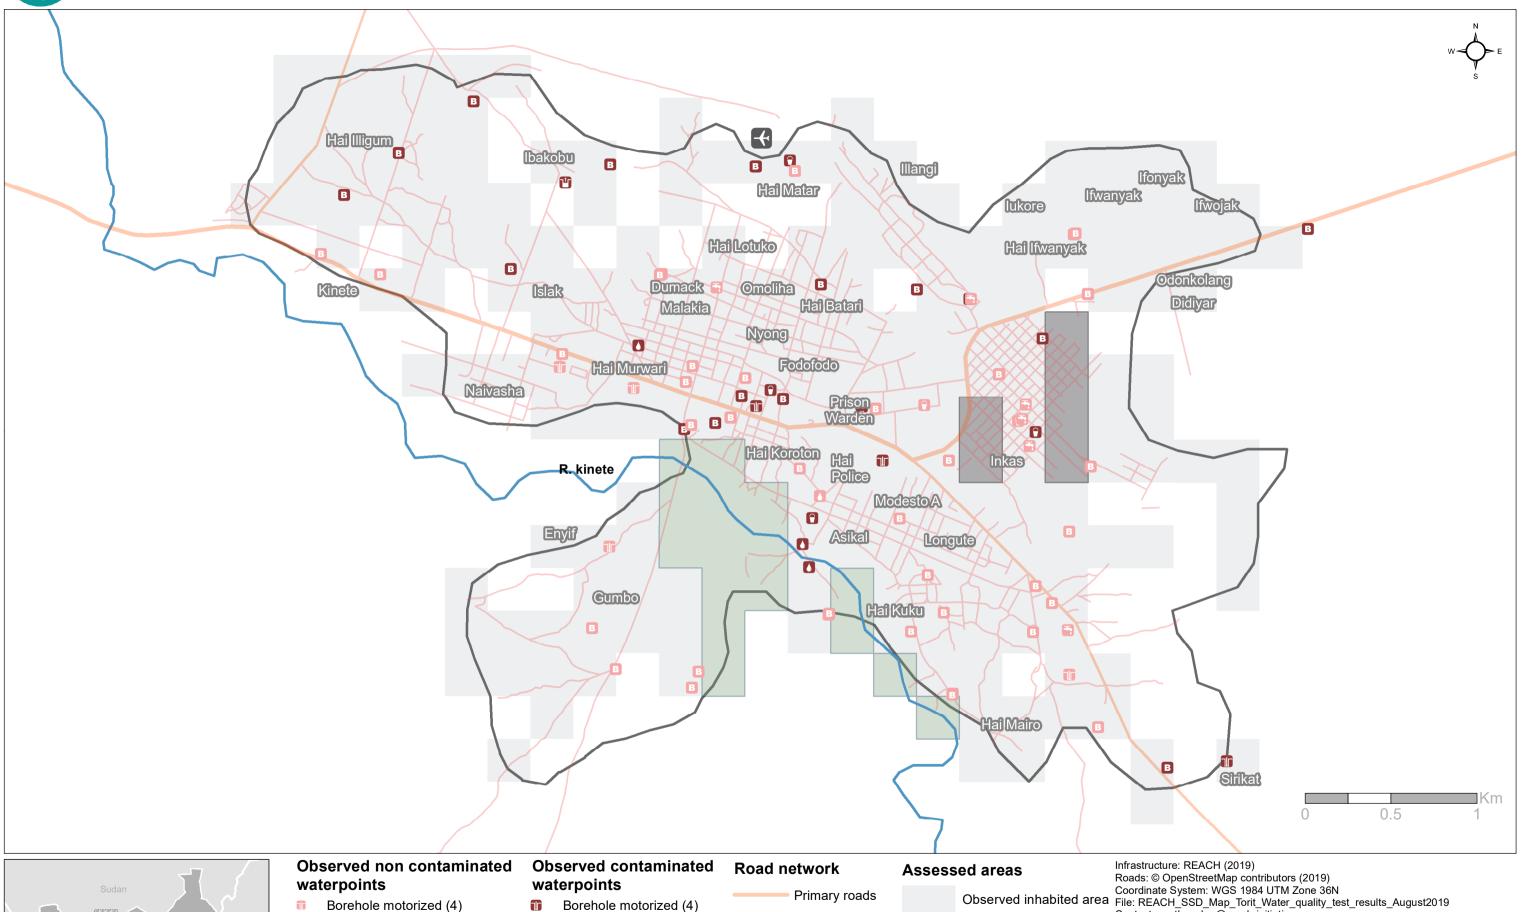

## **SOUTH SUDAN - Eastern Equatoria State, Torit County**

Torit Town water test results - As of 20 September 2019

- Borehole motorized (4)
- Borehole manual (39)
- Tapstand (6)
- Water kiosk(1)
- Storage tank (2)

- Borehole motorized (4)
- Borehole manual (17)
- Tapstand (1)
- Storage tank(4)
  - Unprotected well (1) Water kiosk (3)

Secondary road Torit town extent Other roads

River Kinete

Administrative areas Swampy area

Reported referred area name

Note: Data, designations and boundaries contained on this map are not warranted to be error-free and do not imply acceptance by the REACH partners, associates, donors mentioned on this map.