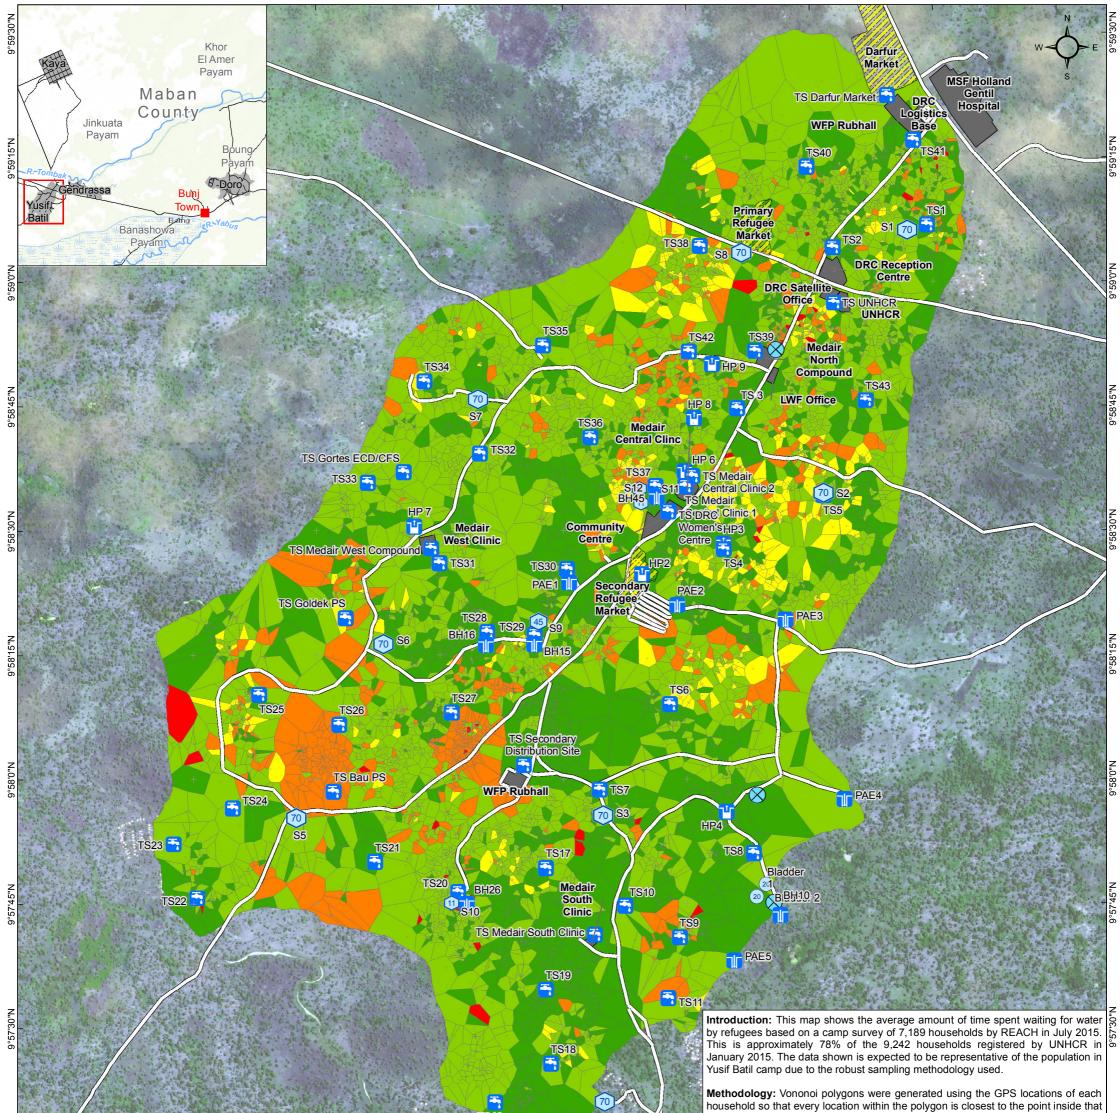

SOUTH SUDAN - Maban County, Upper Nile State Yusif Batil Camp Water Wait Times - 07 July 2015 For Humanitarian Purposes Only Production date: 19 October 2015

polygon than any other point. This is designed to anonymize results and make the data easier to interpret. The polygons is this map should in no way be considered as a plot of land that the household owns.

**Results:** 32% of respondents waited less than 15 minutes at a chosen water source for water. 51% waited between 15 and 30 minutes, 6% between 31 and 45 minutes, and 11% waited 45 minutes to an hour. 1% of respondents waited over an hour for water.

| 33°33'30"E | 33°33'45"E                            | 33°34'0"E                                                                                                                                                                                                                                                                                                                                                                                                                                                                                                                                                                                                                                                                                                                                                                                                                                                                                                                                                                                                                                                                                                                                                                                                                                                                                                                                                                                                                                                                                                                                                                                                                                                                                                                                                                                                                                                                                                                                                                                                                     | 33°34'15"E                                          | 33°34'30"E | 33°34'45"E                                                                                                                                                                                                                            | 33°35'0"E                                                   | 33°35'15"E    | 33°35'30"E |
|------------|---------------------------------------|-------------------------------------------------------------------------------------------------------------------------------------------------------------------------------------------------------------------------------------------------------------------------------------------------------------------------------------------------------------------------------------------------------------------------------------------------------------------------------------------------------------------------------------------------------------------------------------------------------------------------------------------------------------------------------------------------------------------------------------------------------------------------------------------------------------------------------------------------------------------------------------------------------------------------------------------------------------------------------------------------------------------------------------------------------------------------------------------------------------------------------------------------------------------------------------------------------------------------------------------------------------------------------------------------------------------------------------------------------------------------------------------------------------------------------------------------------------------------------------------------------------------------------------------------------------------------------------------------------------------------------------------------------------------------------------------------------------------------------------------------------------------------------------------------------------------------------------------------------------------------------------------------------------------------------------------------------------------------------------------------------------------------------|-----------------------------------------------------|------------|---------------------------------------------------------------------------------------------------------------------------------------------------------------------------------------------------------------------------------------|-------------------------------------------------------------|---------------|------------|
| Sudan      | Maban                                 | Time Spent Waiting     Storage Tanks       For Water (in Minutes)     70     T70       Image: Transpace of the stress of the stress than 15     Image: Transpace of the stress of the str |                                                     |            | Data sources: roads: PAE (2015); Water Points: Medair<br>(2015); shelters: UNOSAT (2013); satellite imagery: WV-2<br>satellite (2013); adminsitrative units, hydrology: OCHA COD;<br>Basemap: Esri; All other features: REACH (2015). |                                                             |               |            |
|            | South<br>Sudan<br>Juba<br>*<br>Uganda | <ul> <li>31 to 45</li> <li>46 to 60</li> </ul>                                                                                                                                                                                                                                                                                                                                                                                                                                                                                                                                                                                                                                                                                                                                                                                                                                                                                                                                                                                                                                                                                                                                                                                                                                                                                                                                                                                                                                                                                                                                                                                                                                                                                                                                                                                                                                                                                                                                                                                | <ol> <li>T11</li> <li>20 2,000 L Bladder</li> </ol> |            | Coordinate System:GCS<br>Contact: reach.mapping@                                                                                                                                                                                      |                                                             |               |            |
| CAR        |                                       | <ul> <li>More than 60</li> <li>Water Points</li> <li>Borehole</li> </ul>                                                                                                                                                                                                                                                                                                                                                                                                                                                                                                                                                                                                                                                                                                                                                                                                                                                                                                                                                                                                                                                                                                                                                                                                                                                                                                                                                                                                                                                                                                                                                                                                                                                                                                                                                                                                                                                                                                                                                      | Camp Features Camp Boundary Compound Boundary       |            | this map are not warrant                                                                                                                                                                                                              | is and boundaries contained<br>nted to be error-free and do | not           |            |
| DR Congo   |                                       | Tapstand Handpumps                                                                                                                                                                                                                                                                                                                                                                                                                                                                                                                                                                                                                                                                                                                                                                                                                                                                                                                                                                                                                                                                                                                                                                                                                                                                                                                                                                                                                                                                                                                                                                                                                                                                                                                                                                                                                                                                                                                                                                                                            | Market Roads                                        |            | imply acceptance by the<br>donors or any other stake                                                                                                                                                                                  |                                                             |               |            |
|            |                                       | Valve Box                                                                                                                                                                                                                                                                                                                                                                                                                                                                                                                                                                                                                                                                                                                                                                                                                                                                                                                                                                                                                                                                                                                                                                                                                                                                                                                                                                                                                                                                                                                                                                                                                                                                                                                                                                                                                                                                                                                                                                                                                     |                                                     | File:      | REACH_SSD_Map_YusifBati                                                                                                                                                                                                               | I_CAMP_WaterWaitTimes                                       | _07JUL2015_A3 |            |