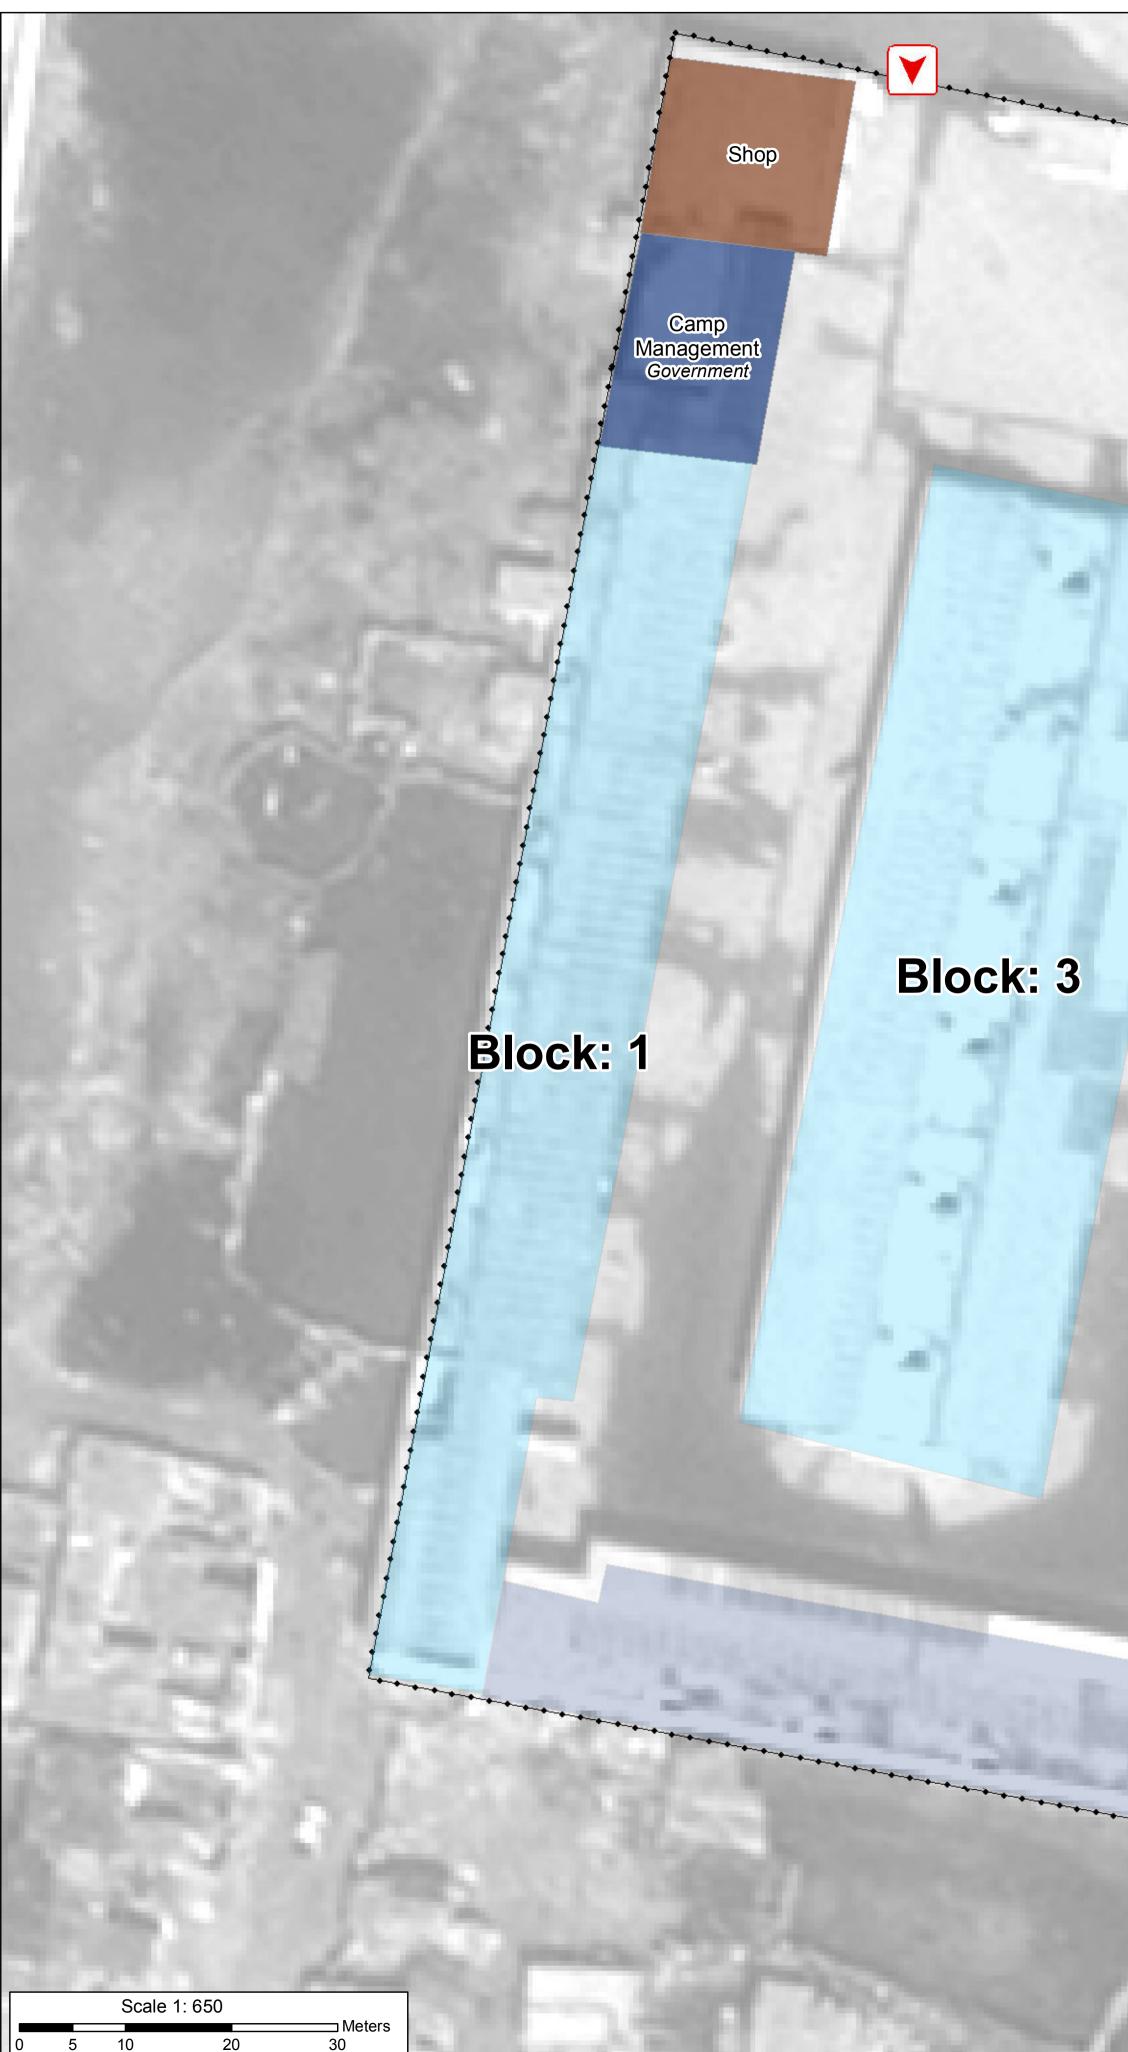

## IRAQ - Baghdad Governorate - Nabi Sheit General Infrastructure - 12 October 2015

Block: 4

Playground

Block: 5