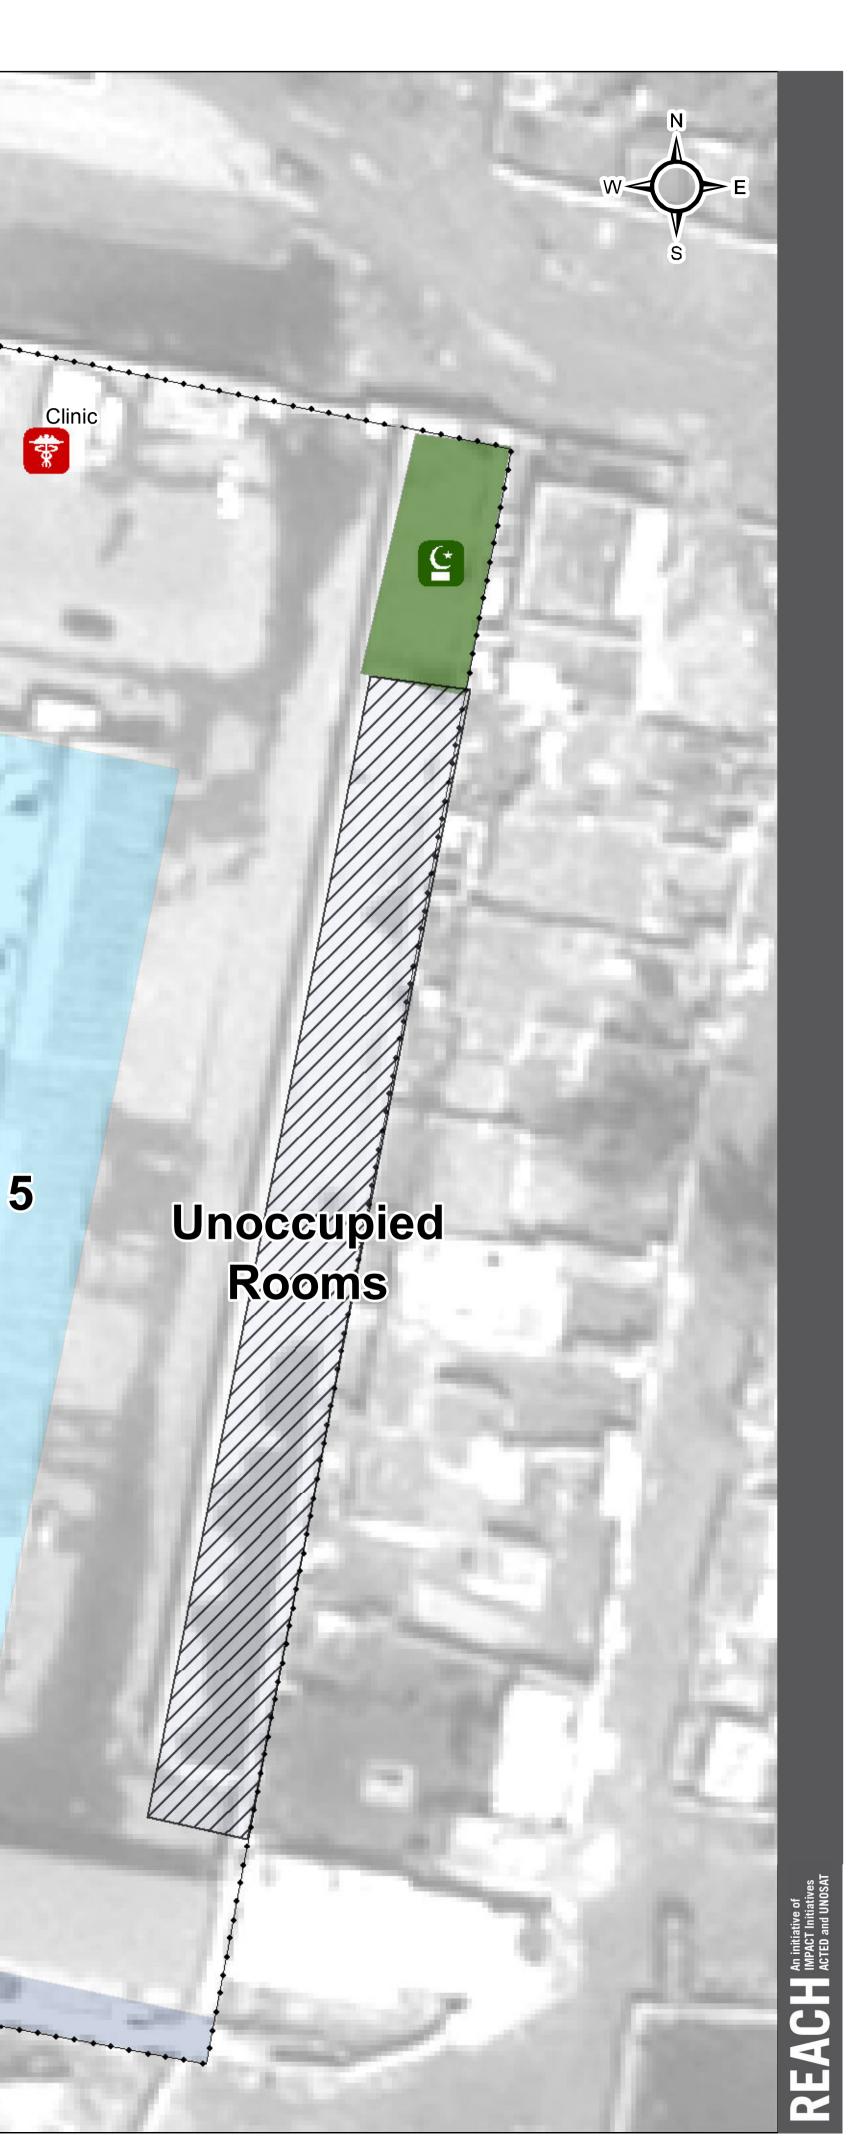

## IRAQ - Baghdad Governorate - Nabi Sheit General Infrastructure - 12 October 2015

Block: 4

Playground

Block: 5