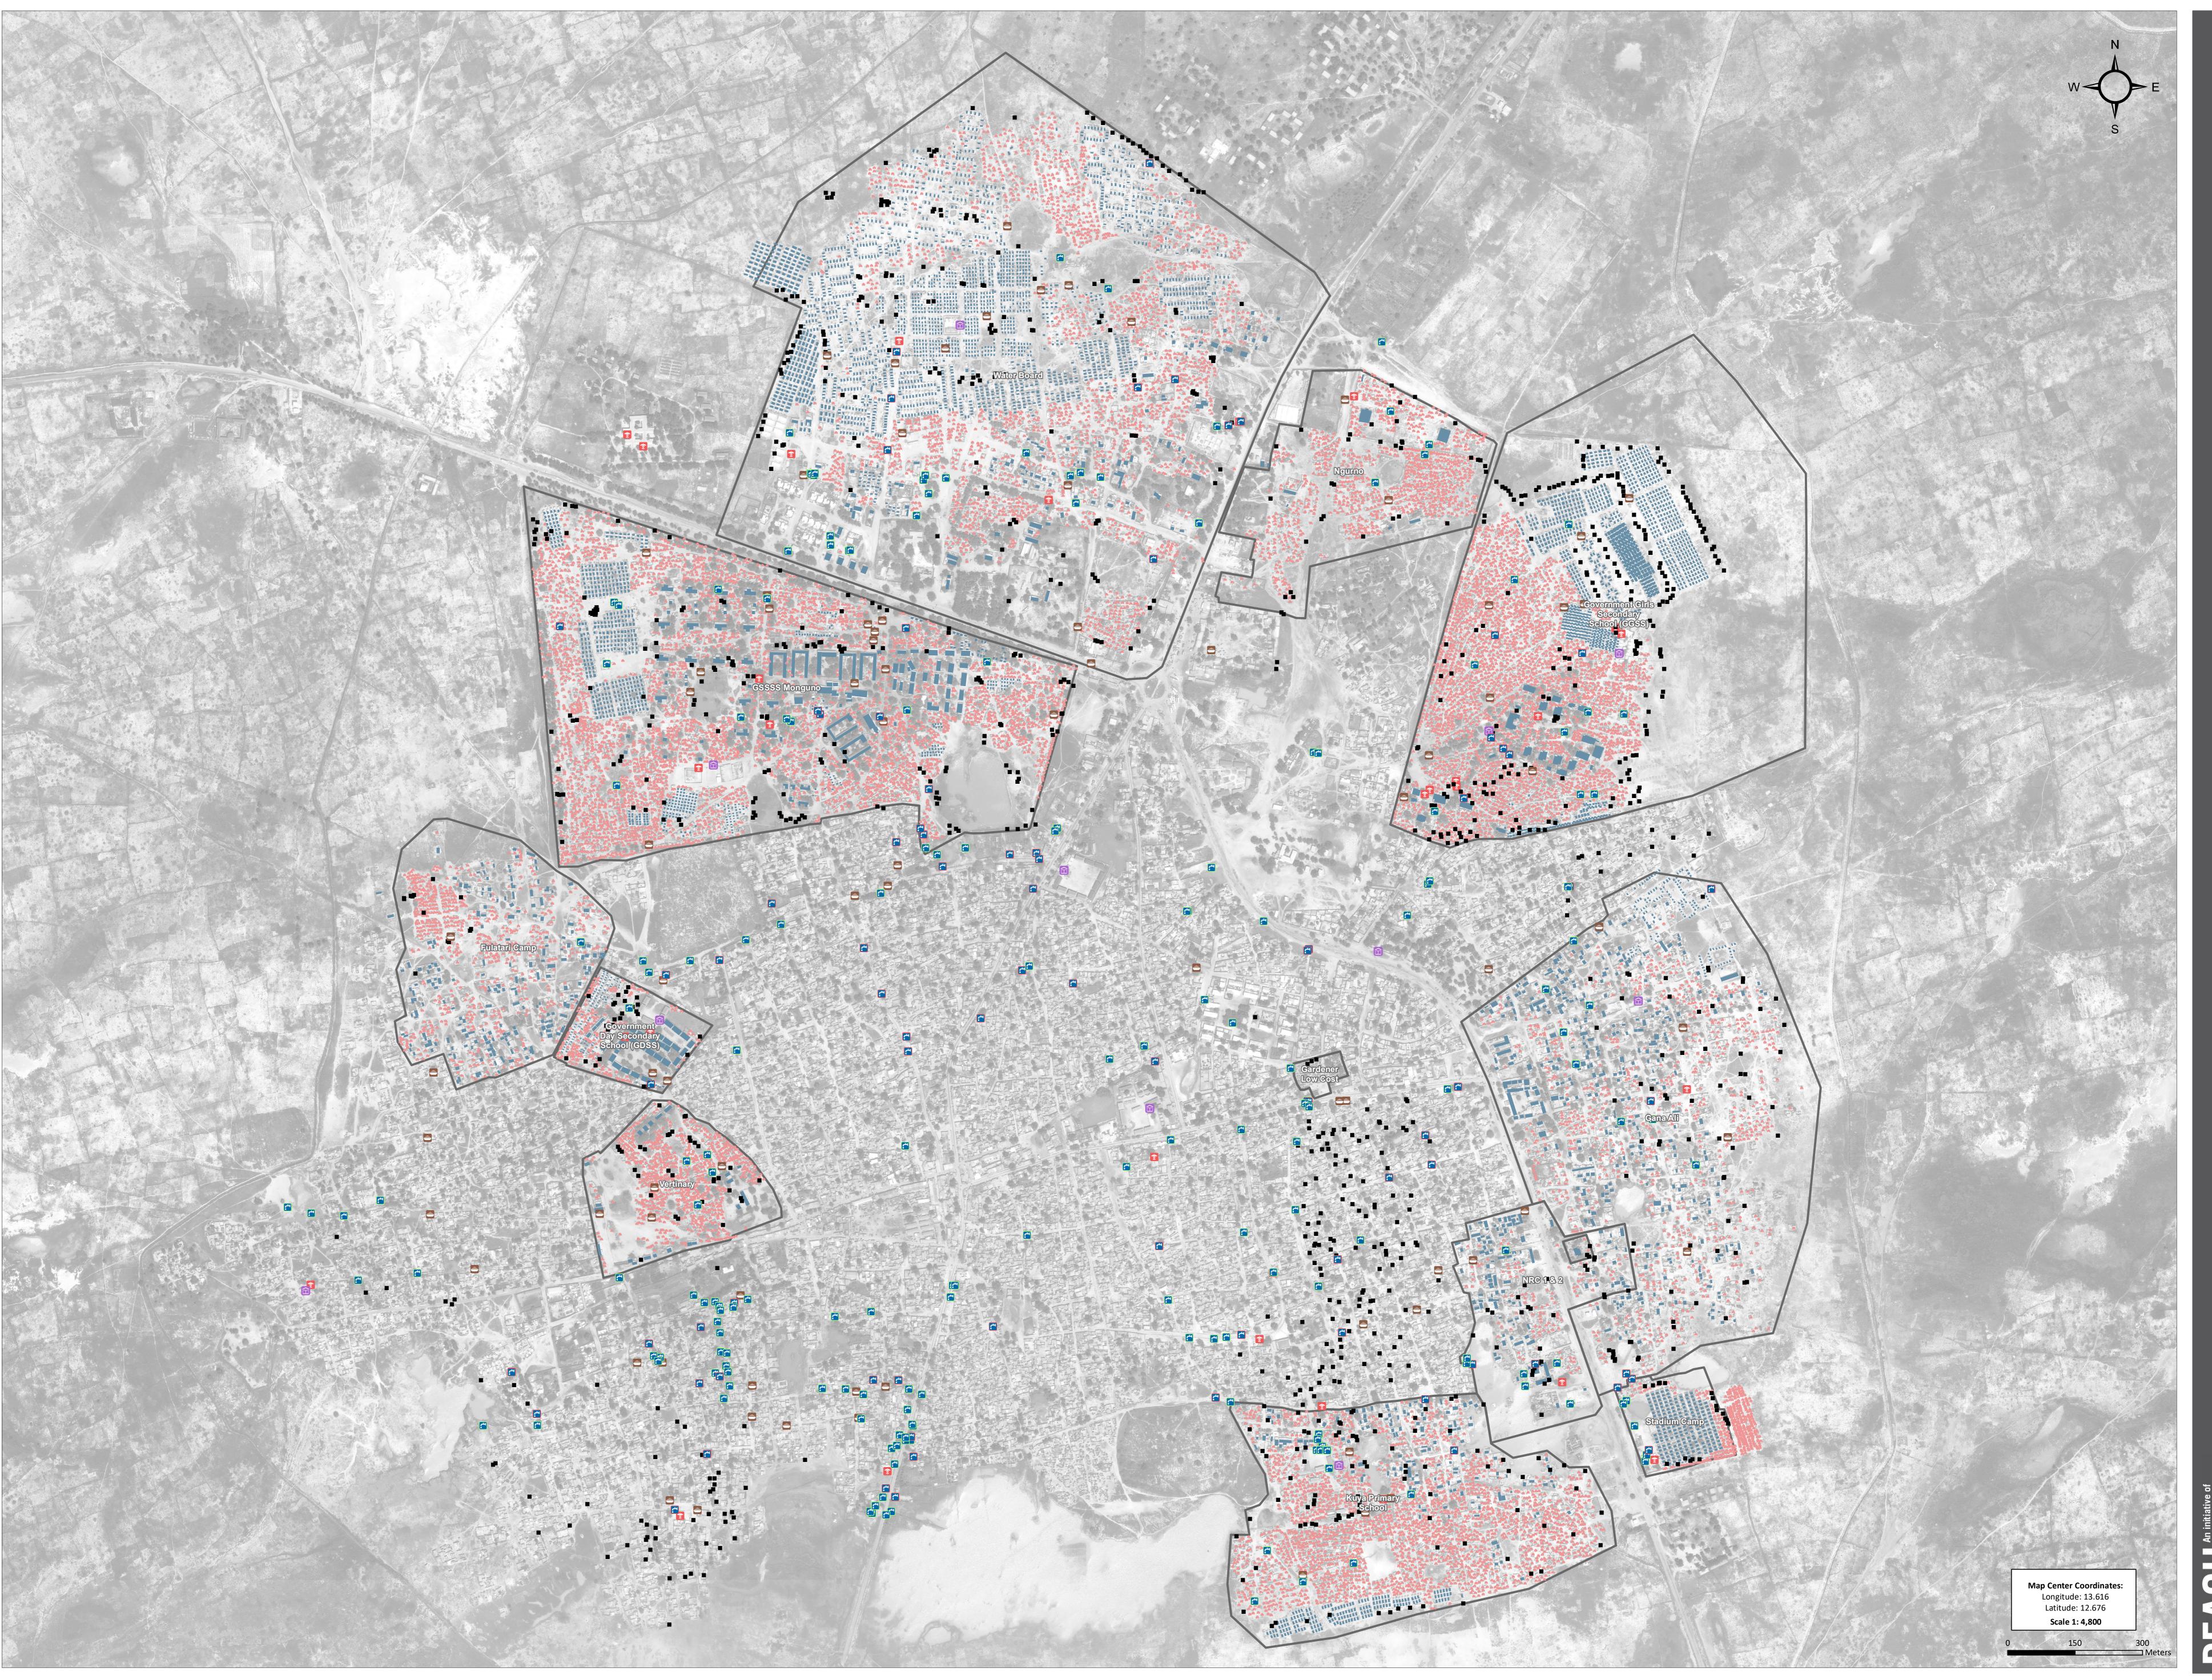

## **NIGERIA - Borno State - Monguno LGA Settlement Profiling** *General Infrastructure - As of October 2018*

## Infrastructure

- Water Point (Fully/Partially Functional) (192)
- Water Point (Not Functional) (81)
- School (11)
- Market (82)
- Health Center (29)
- Latrines (1,082)
- Makeshift Shelters (13,444)
- Shelters and Tents (6,294)
- Camp Boundaries (14)

Camp infrastructure: REACH Initiative, October2018 Administrative boundaries: OCHA Satellite Imagery: GeoEye-1, 30 November 2018, ©2018 DigitalGlobe Source: Humanitarian Information Unit, NextView License Projection: WGS 1984 File: REACH\_NGA\_Map\_LGA\_Profiling\_Infrastructure\_ Monguno\_11Jan2019\_A0 Contact : reach.nigeria@reach-initiative.org