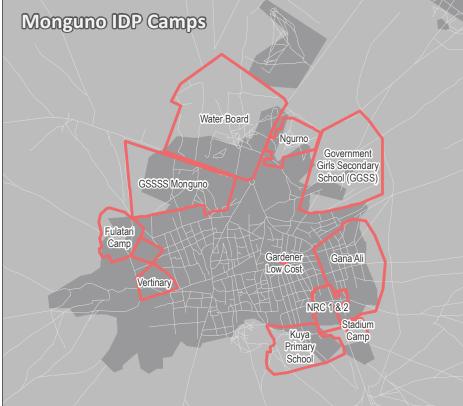

## **NIGERIA - Borno State - Monguno LGA Settlement Profiling** *General Infrastructure - As of October 2018*