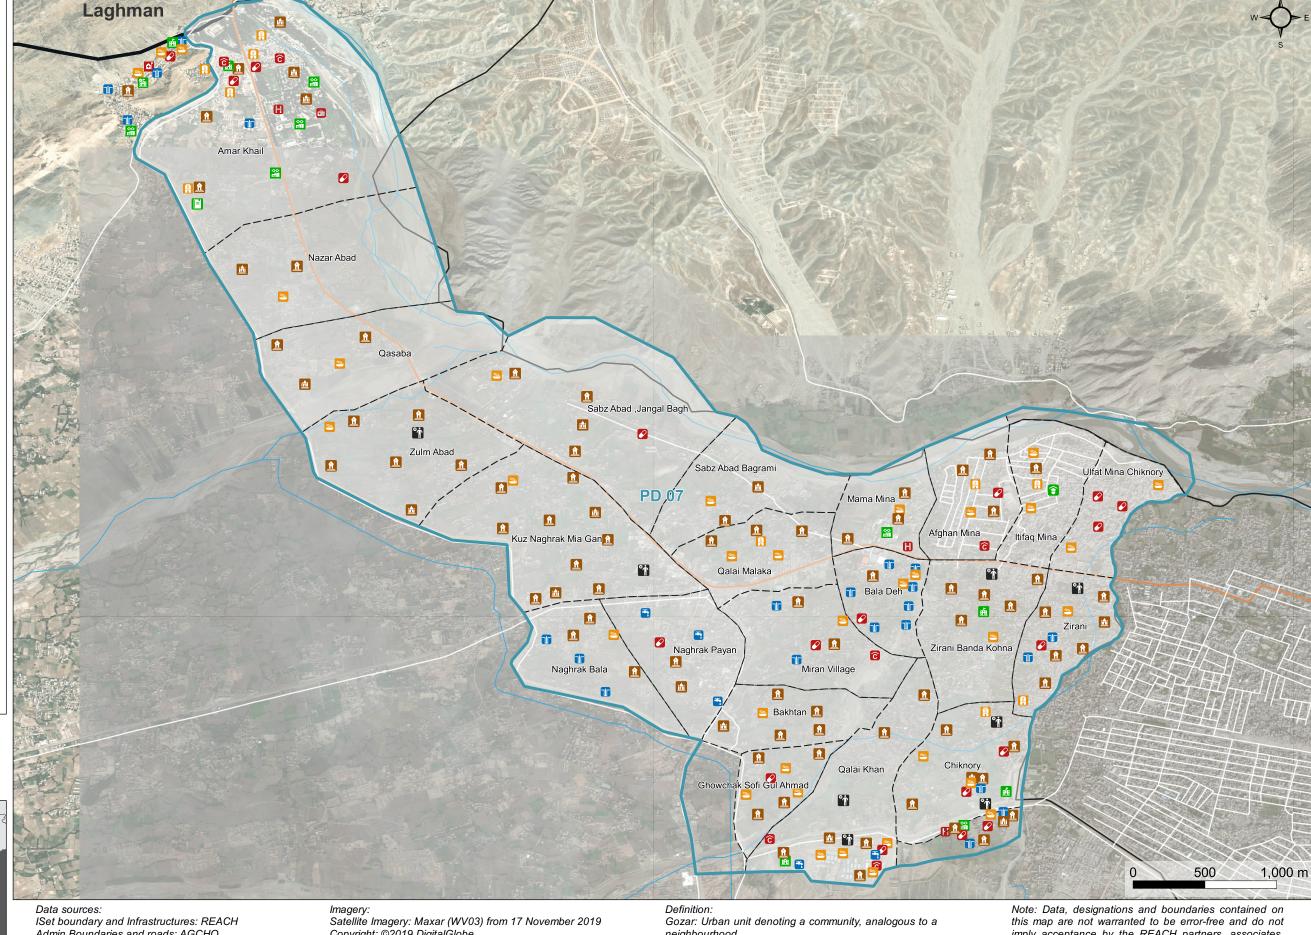

Copyright: ©2019 DigitalGlobe Source: ESRI

REACH\_AFG\_Map\_ABR\_infrastructure\_mapping\_Nang arhar Jalalabad PD 07 17May2021 A3L

neighbourhood

imply acceptance by the REACH partners, associates, donors mentioned on this map.