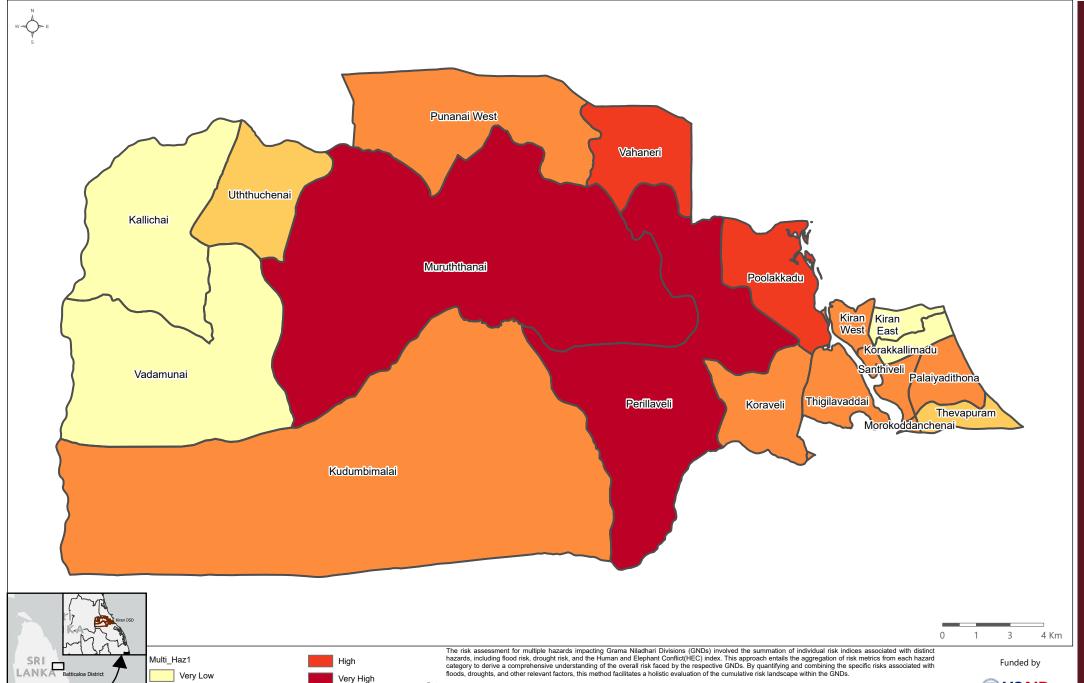

ombo

Low

Moderet

**GND** Boundary

For humanitarian purpose only Production date: 08/3/2024

Coordinate System:GCS WGS 1984
File: AGORA\_LKA2301\_Map\_ABRA\_Batticaloa\_Kiran\_Multi\_Hazard\_08March2024\_A4

Contact: mapping@impact-initiatives.org

AGORA Localised Respons
Inclusive Recovery
Effective Stabilisa

**USAID** 

Note: Data, designations and boundaries contained on this map are not

associates or donors mentioned on this map

Esri, TomTom, Garmin, FAO, NOAA, USGS, MODIS/061/MOD11A1, Administrative Boundaries, Rivers: Survey Department of Sri Lanka: Roads: Open Street Map, associates or dopors mentioned on this map.