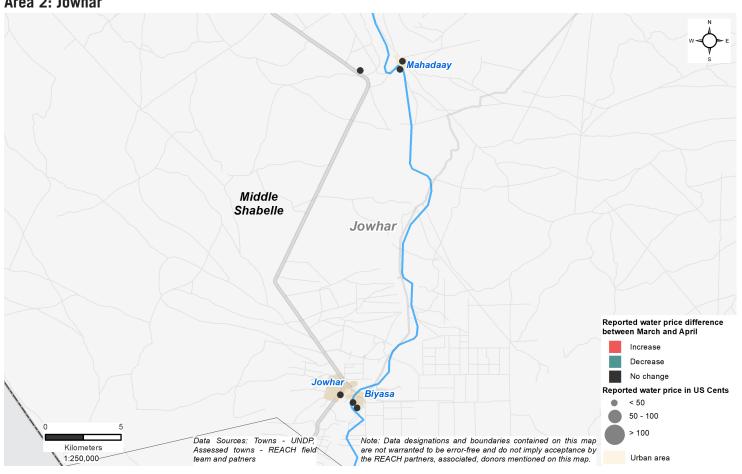

| • | 100% |  |
|                        |   |      |  |
| Districts              |   |      |  |
| Jowhar                 |   |      |  |
| Chlorinated            | • | 100% |  |
| Balcad                 |   |      |  |
| Chlorinated            |   | 100% |  |

# Water Price, by Water Point Administrator

Average price:

| Region   | March | April | % Change |
|----------|-------|-------|----------|
| Private  | 39    | 39    | 0%       |
| Company  | 20    | 20    | 0%       |
| District |       |       |          |
| Jowhar   |       |       |          |
| Company  | 20    | 20    | 0%       |
| Balcad   |       |       |          |
| Private  | 39    | 39    | 0%       |
|          |       |       |          |







# Water Price, by Area

## Area 1: Balcad



Area 2: Jowhar