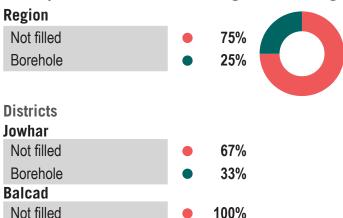

## **Water Point Filling**

Water points that are refilled through the following: