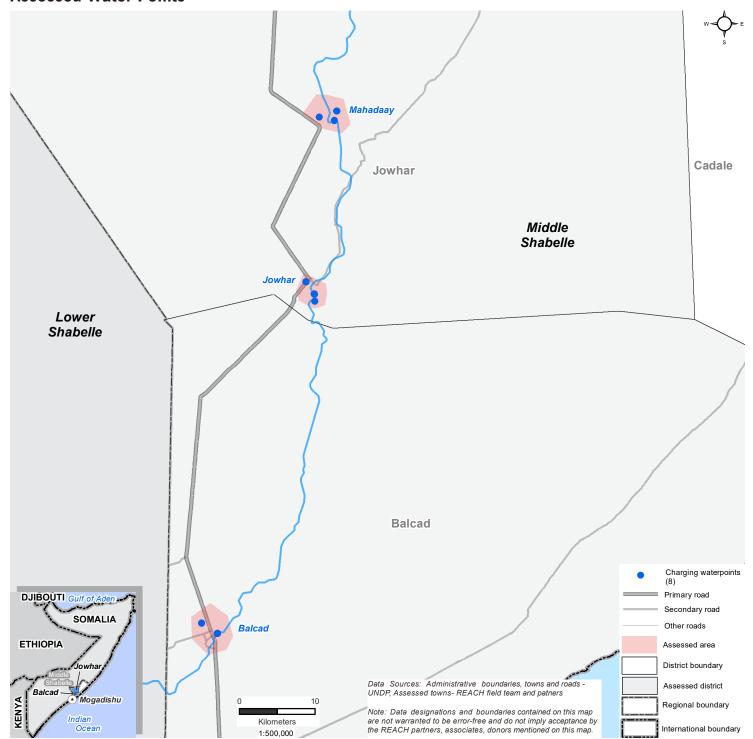

April data collection in Middle Shabelle was conducted through a quantitative survey conducted on 3 May, focusing only on those water points in the region that are charging for water. The assessment has followed the official district boundaries of the region.

### **Key Findings**

- This factsheet presents information collected from six water points in Jowhar District and two water points in Balcad District in Middle Shabelle Region.
- There was reportedly no change in prices of water from March to April in all assessed water points in Middle Shabelle.
- All assessed water points in Middle Shabelle reportedly have their water treated at the distribution point through chlorination.

### **Assessed Water Points**

## **Assessed Water Points**

Number of assessed water points:

March 8 April