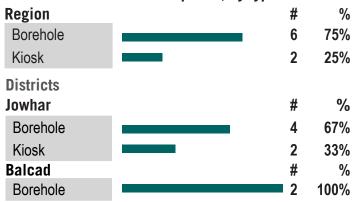

S Cents for 90L of water. This is the daily amount used by a household of six members, consuming the minimum Sphere standard of 15L water per person per day. Price changes are subject to exchange rate.

### **Key Findings**

- This factsheet presents information collected from six water points in Jowhar District and two water points in Balcad District in Middle Shabelle Region.
- There was reportedly no change in prices of water from March to April in all assessed water points in Middle Shabelle.
- All assessed water points in Middle Shabelle reportedly have their water treated at the distribution point through chlorination.

### **Assessed Water Points**









## **Assessed Water Points**

Number of assessed water points:

March 8 April

#### Number of assessed water points, by type:



## **Water Point Filling**

Water points that are refilled through the following:



## **Most Reported Problems**

Water points reportedly having the following problems: (Respondents could select multiple options)

% Region No problem 8 100%

#### **Water Price**

#### **Prices are shown in US Cents**

1 USD = 23,000 SOS as of April 2018, average exchange rate reported. Price changes were calculated based on the average change across water points.

## **Average Price:**

| Region          | March | April | % Change |
|-----------------|-------|-------|----------|
| Middle Shabelle | 24    | 24    | 0%       |
| District        |       |       |          |
| Jowhar          | 20    | 20    | 0%       |
| Balcad          | 39    | 39    | 0%       |
| Madian Drice    |       |       |