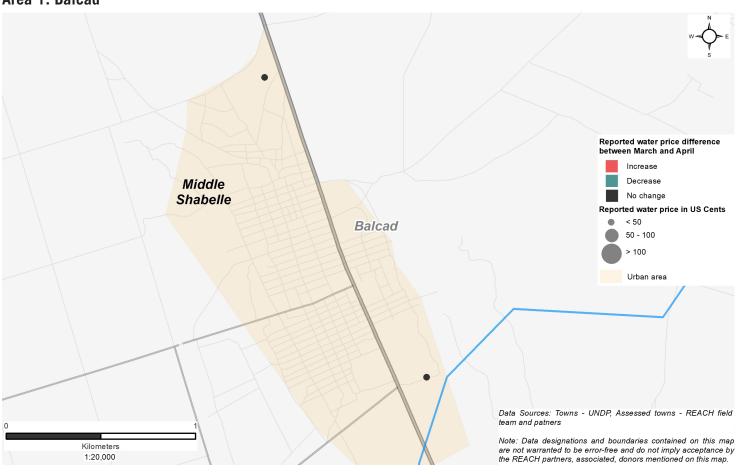

| Chlorinated            | • | 100% |  |
|                        |   |      |  |
| Districts              |   |      |  |
| Jowhar                 |   |      |  |
| Chlorinated            | • | 100% |  |
| Balcad                 |   |      |  |
| Chlorinated            |   | 100% |  |

# Water Price, by Water Point Administrator

Average price:

| Region   | March | April | % Change |
|----------|-------|-------|----------|
| Private  | 39    | 39    | 0%       |
| Company  | 20    | 20    | 0%       |
| District |       |       |          |
| Jowhar   |       |       |          |
| Company  | 20    | 20    | 0%       |
| Balcad   |       |       |          |
| Private  | 39    | 39    | 0%       |
|          |       |       |          |







# Water Price, by Area

## Area 1: Balcad



Area 2: Jowhar