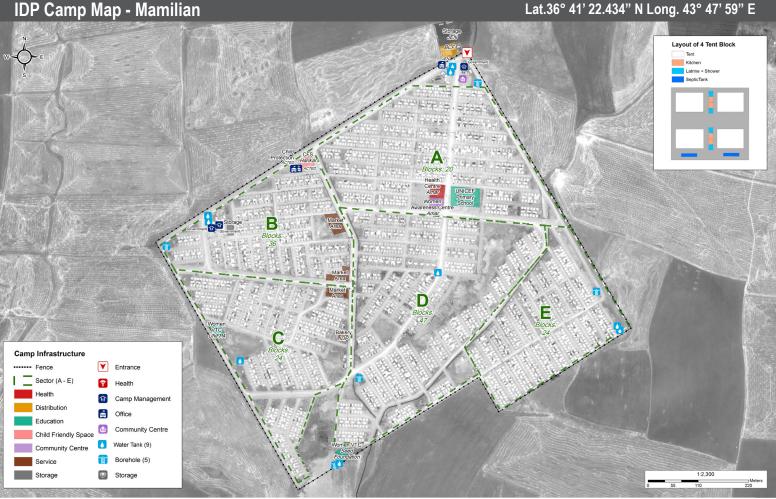

# **Location Map**

| Sectoral   | Minimum Standards                                                                                                                                  | Target                            | Previous Round     | Current Round      | Achievement |
|------------|----------------------------------------------------------------------------------------------------------------------------------------------------|-----------------------------------|--------------------|--------------------|-------------|
| Education  | % of children aged 6-11 attending formal school<br>% of children aged 12-17 attending formal school                                                | 100%<br>100%                      | 52%<br>53%         | 84%<br>49%         | •           |
| Food       | % of households accessed Family Food Parcel or equivalent in the past month                                                                        | 100%                              | 72%                | 100%               | •           |
| Health     | Health services are available on-site or within walking distance                                                                                   | yes                               | yes                | yes                | •           |
| CCCM       | Average open area per household                                                                                                                    | min. 30m²                         | 200m²              | 197 m²             | •           |
| Protection | % of IDPs registered on an individual basis (MODM/DDM)                                                                                             | 100%                              | 100%               | 100%               | •           |
| Shelter    | % of households accessed shelter assistance since arrival at the camp<br>Average covered area per person<br>Average number of individuals per tent | 100%<br>min. 3.5m²<br>max.5       | 100%<br>3.7m²<br>5 | 96%<br>3.7 m²<br>4 | •           |
| WASH       | # of persons per latrine # of persons per shower Frequency of solid waste disposal at least weekly                                                 | max. 20<br>max. 20<br>min. weekly | 4<br>4<br>yes      | 4<br>4<br>yes      | •           |