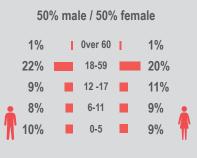

- Mamilian**

Ninewa, Iraq December 2015 Management agency: BRHA Manager/Focal point: Hemen hikmat Phone number:

Email: Registration actor:

Mamilyan.camp@gmail.com BRHÁ

## **Summary**

This profile provides an overview of conditions in Mamilian camp. Primary data was collected through household surveys on 20/12/2015. Households were randomly sampled to a 95% confidence and 10% margin of error, based on population figures provided by CCCM. In some cases, additional information from camp managers has been used to support findings. Round III of data collection was in September 2015.

## **Camp Overview**

# of individuals: 11835 # of households: 2233 Date opened: 14/12/2014 Accommodation: 3000 Ongoing extension: no Planned capacity: 3200 Camp area: 0.51 km<sup>2</sup>

# **Demographics**



# **Location Map**







| Sectoral   | Minimum Standards                                                                                                                                  | Target                            | Previous Round     | Current Round      | Achievement |
|------------|----------------------------------------------------------------------------------------------------------------------------------------------------|-----------------------------------|--------------------|--------------------|-------------|
| Education  | % of children aged 6-11 attending formal school<br>% of children aged 12-17 attending formal school                                                | 100%<br>100%                      | 52%<br>53%         | 84%<br>49%         | •           |
| Fo