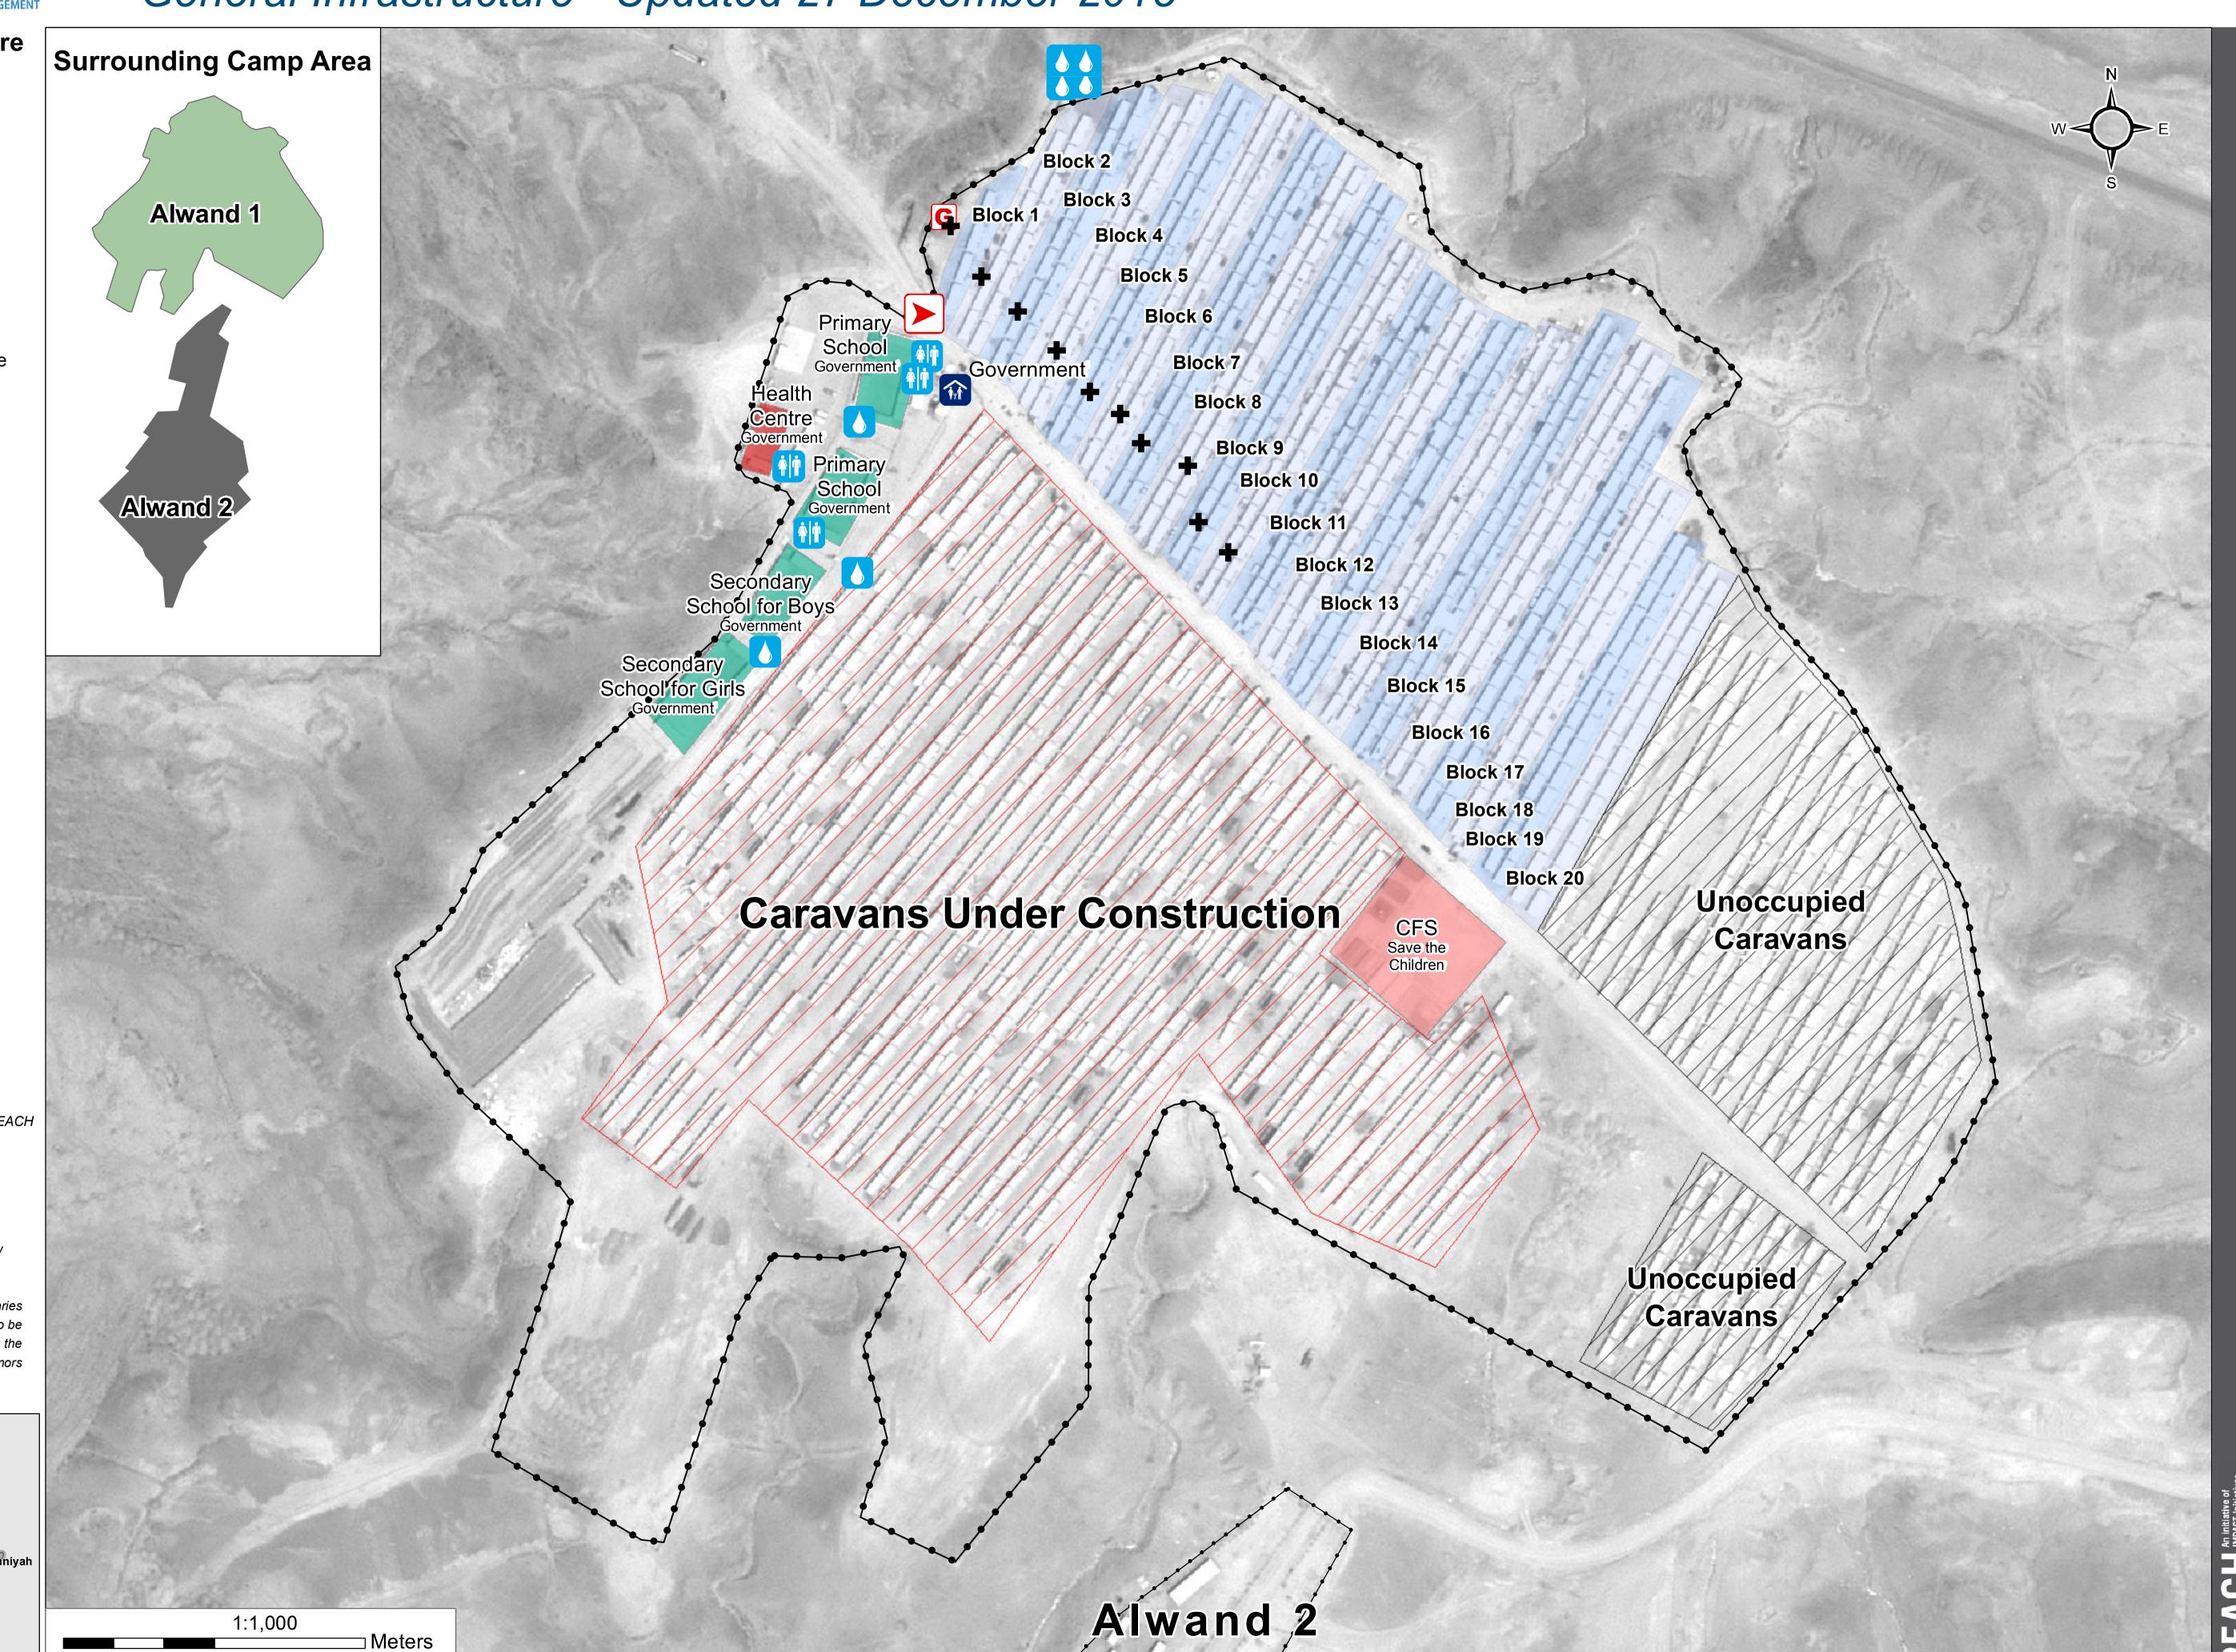

IRAQ - Diyala Governorate - Alwand 1

General Infrastructure - Updated 27 December 2015

120

## **Camp Infrastructure** ····· Fence Block (1 - 20) Unoccupied Area **Under Construction** Education Child Friendly Space Entrance Camp Management Latrine (6) Water Tank (7) Electrical Pole

GPS Coordinates of Camp Location Longitude :45° 27' 8.526" E (45.452368) Latitude: 34° 19' 36.247" N (34.326735)

Thematic Data: 27 December 2015 - REACH Administrative boundaries: GADM Background imagery:18/07/2015

Projection: WGS 1984 UTM Zone 38N

Contact : iraq@reach-initiative.org File:

IRQ\_Map\_IDP\_AlwandCamp\_Overview \_27Dec2015