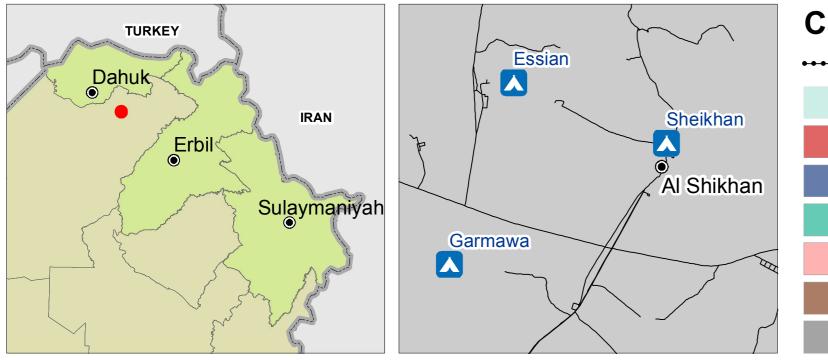

## IRAQ - Ninewa Governorate - Sheikhan

General Infrastructure - 20 September 2015

For Humanitarian Purposes Only Production date : 29 September 2015

| Thematic Data: 20/09/2015 - REACH |
|-----------------------------------|
| Administrative boundaries: GADM   |
| Background imagery: ESRI          |