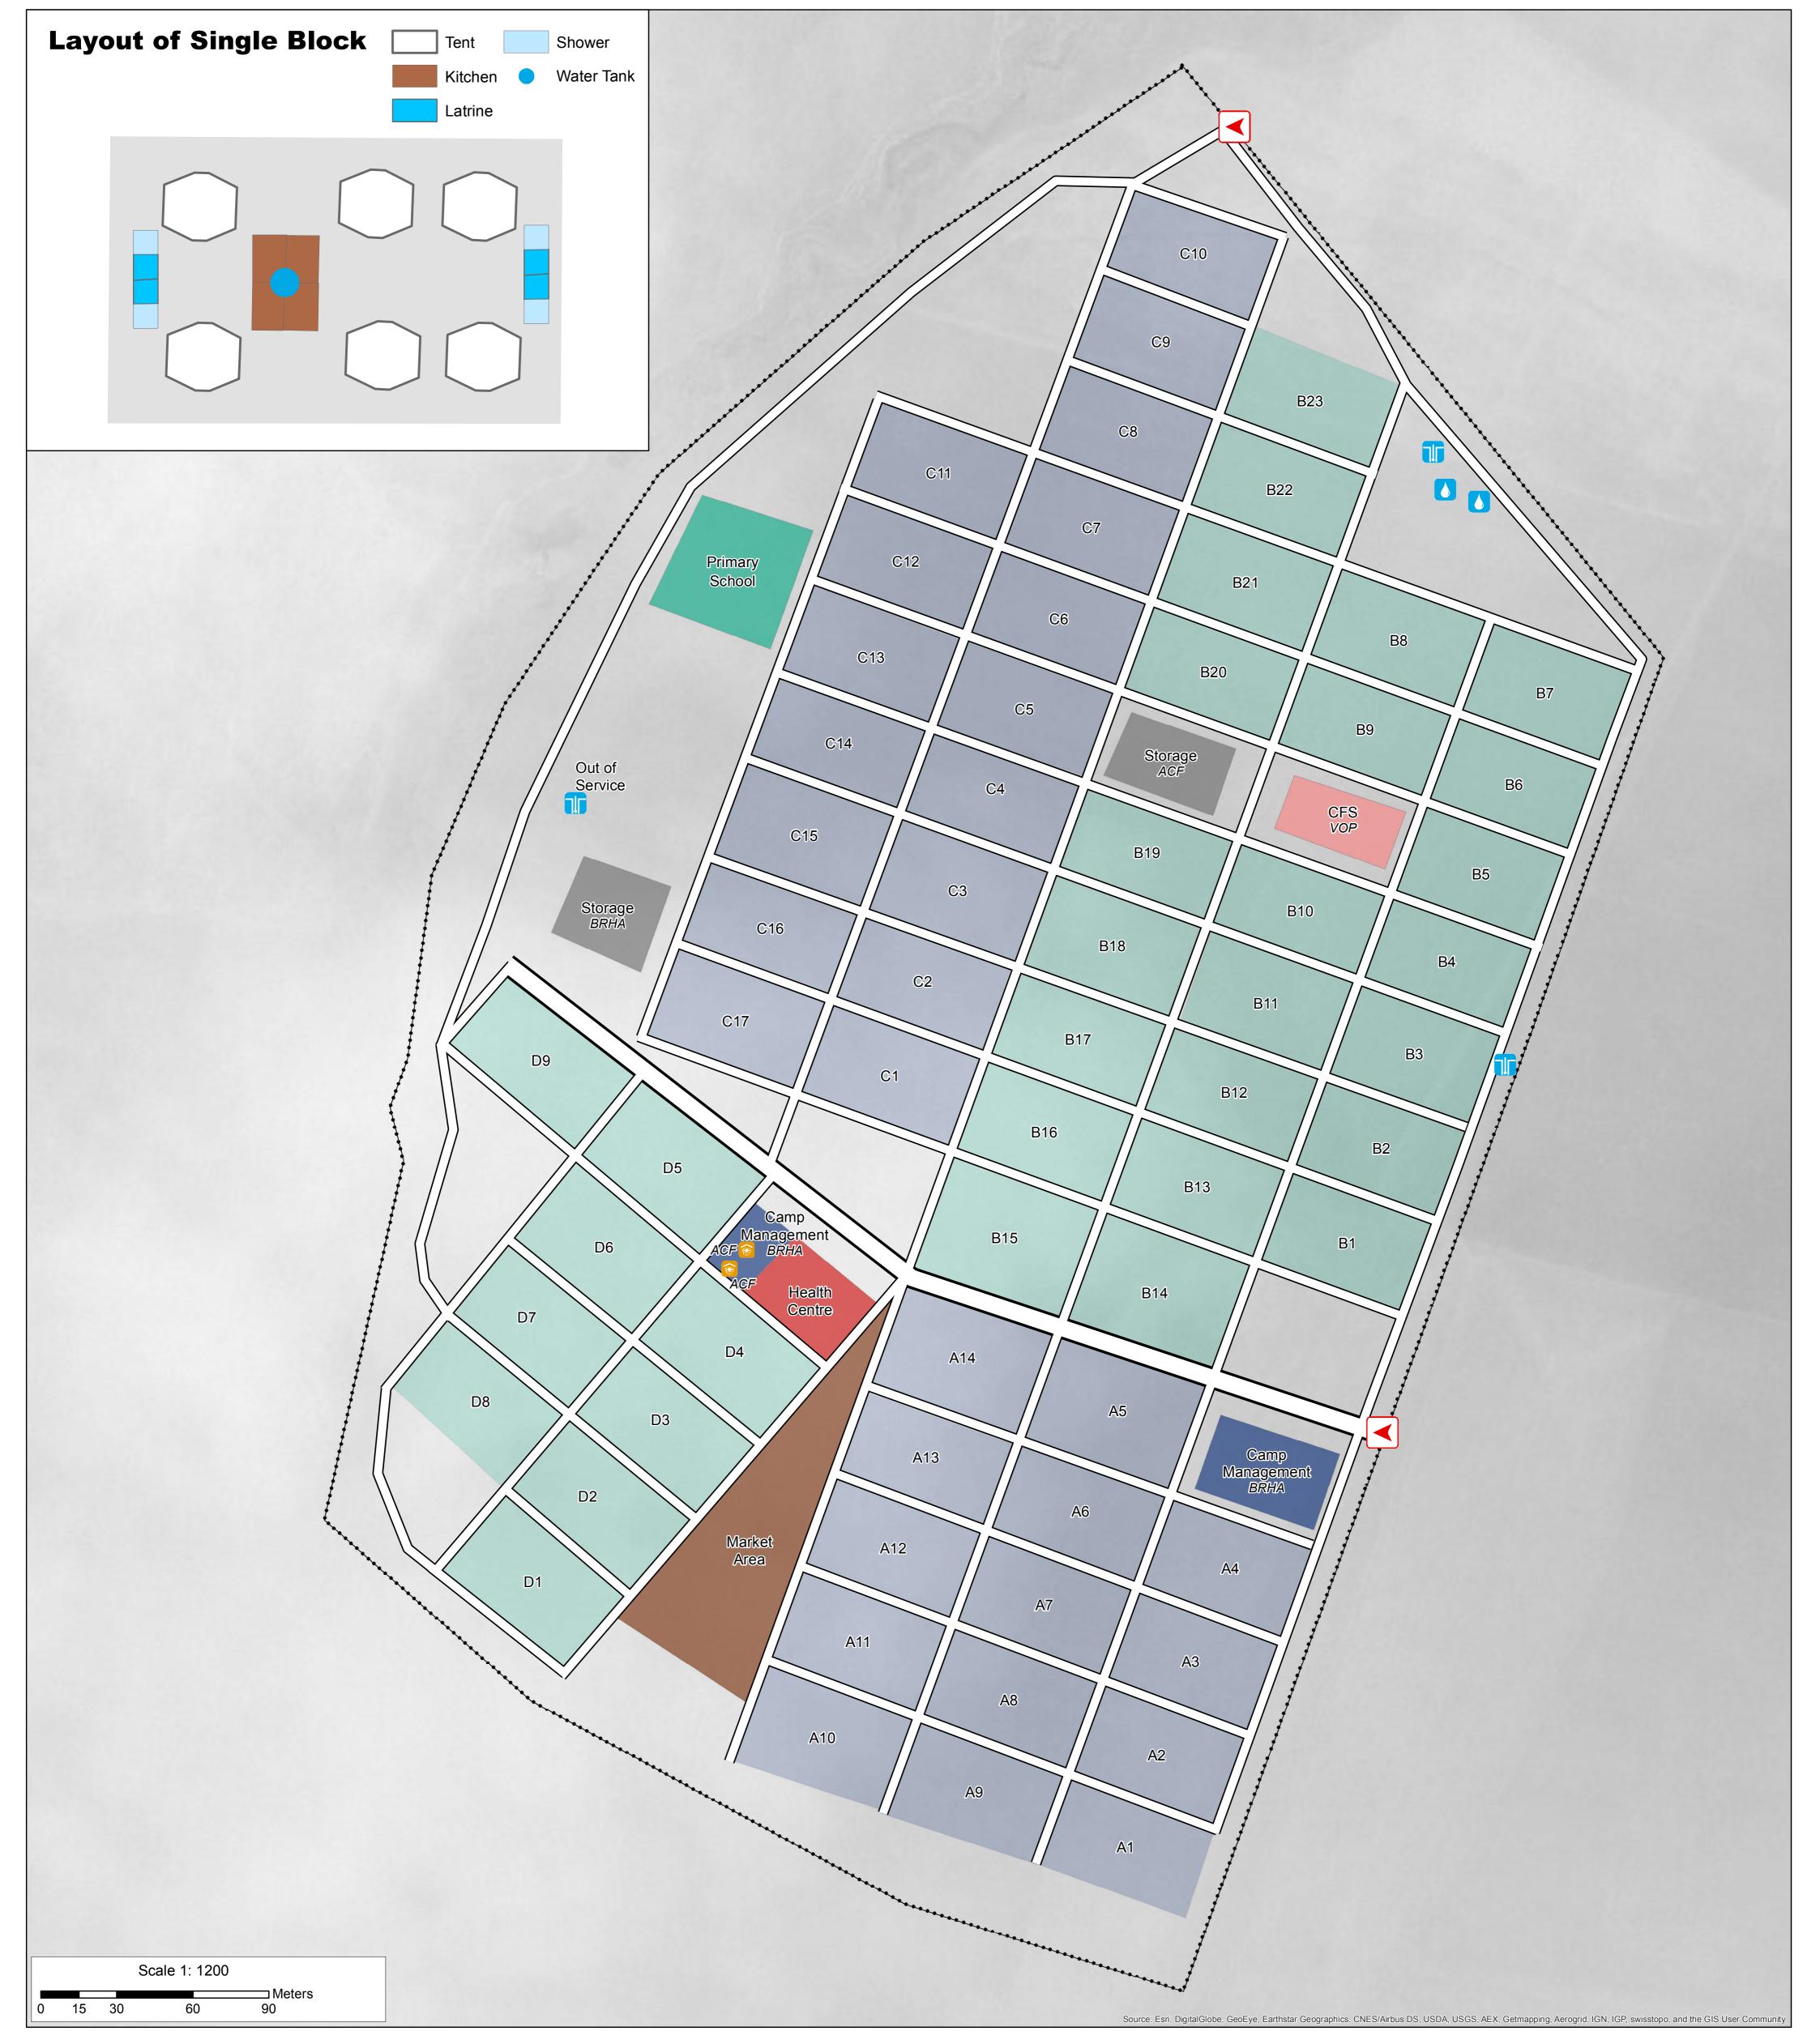

## IRAQ - Ninewa Governorate - Sheikhan

General Infrastructure - 20 September 2015

For Humanitarian Purposes Only Production date : 29 September 2015

| Thematic Data: 20/09/2015 - REACH |
|-----------------------------------|
| Administrative boundaries: GADM   |
| Background imagery: ESRI          |