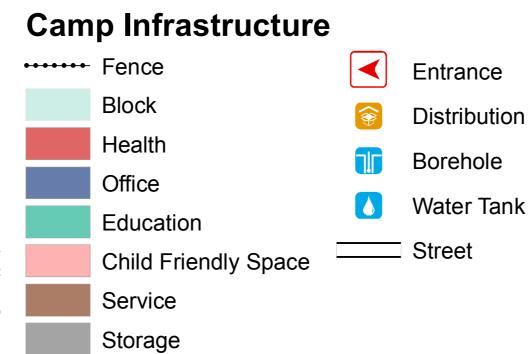

## IRAQ - Ninewa Governorate - Sheikhan

General Infrastructure - 20 September 2015

For Humanitarian Purposes Only Production date : 29 September 2015

| Thematic Data: 20/09/2015 - REACH |
|-----------------------------------|
| Administrative boundaries: GADM   |
| Background imagery: ESRI          |