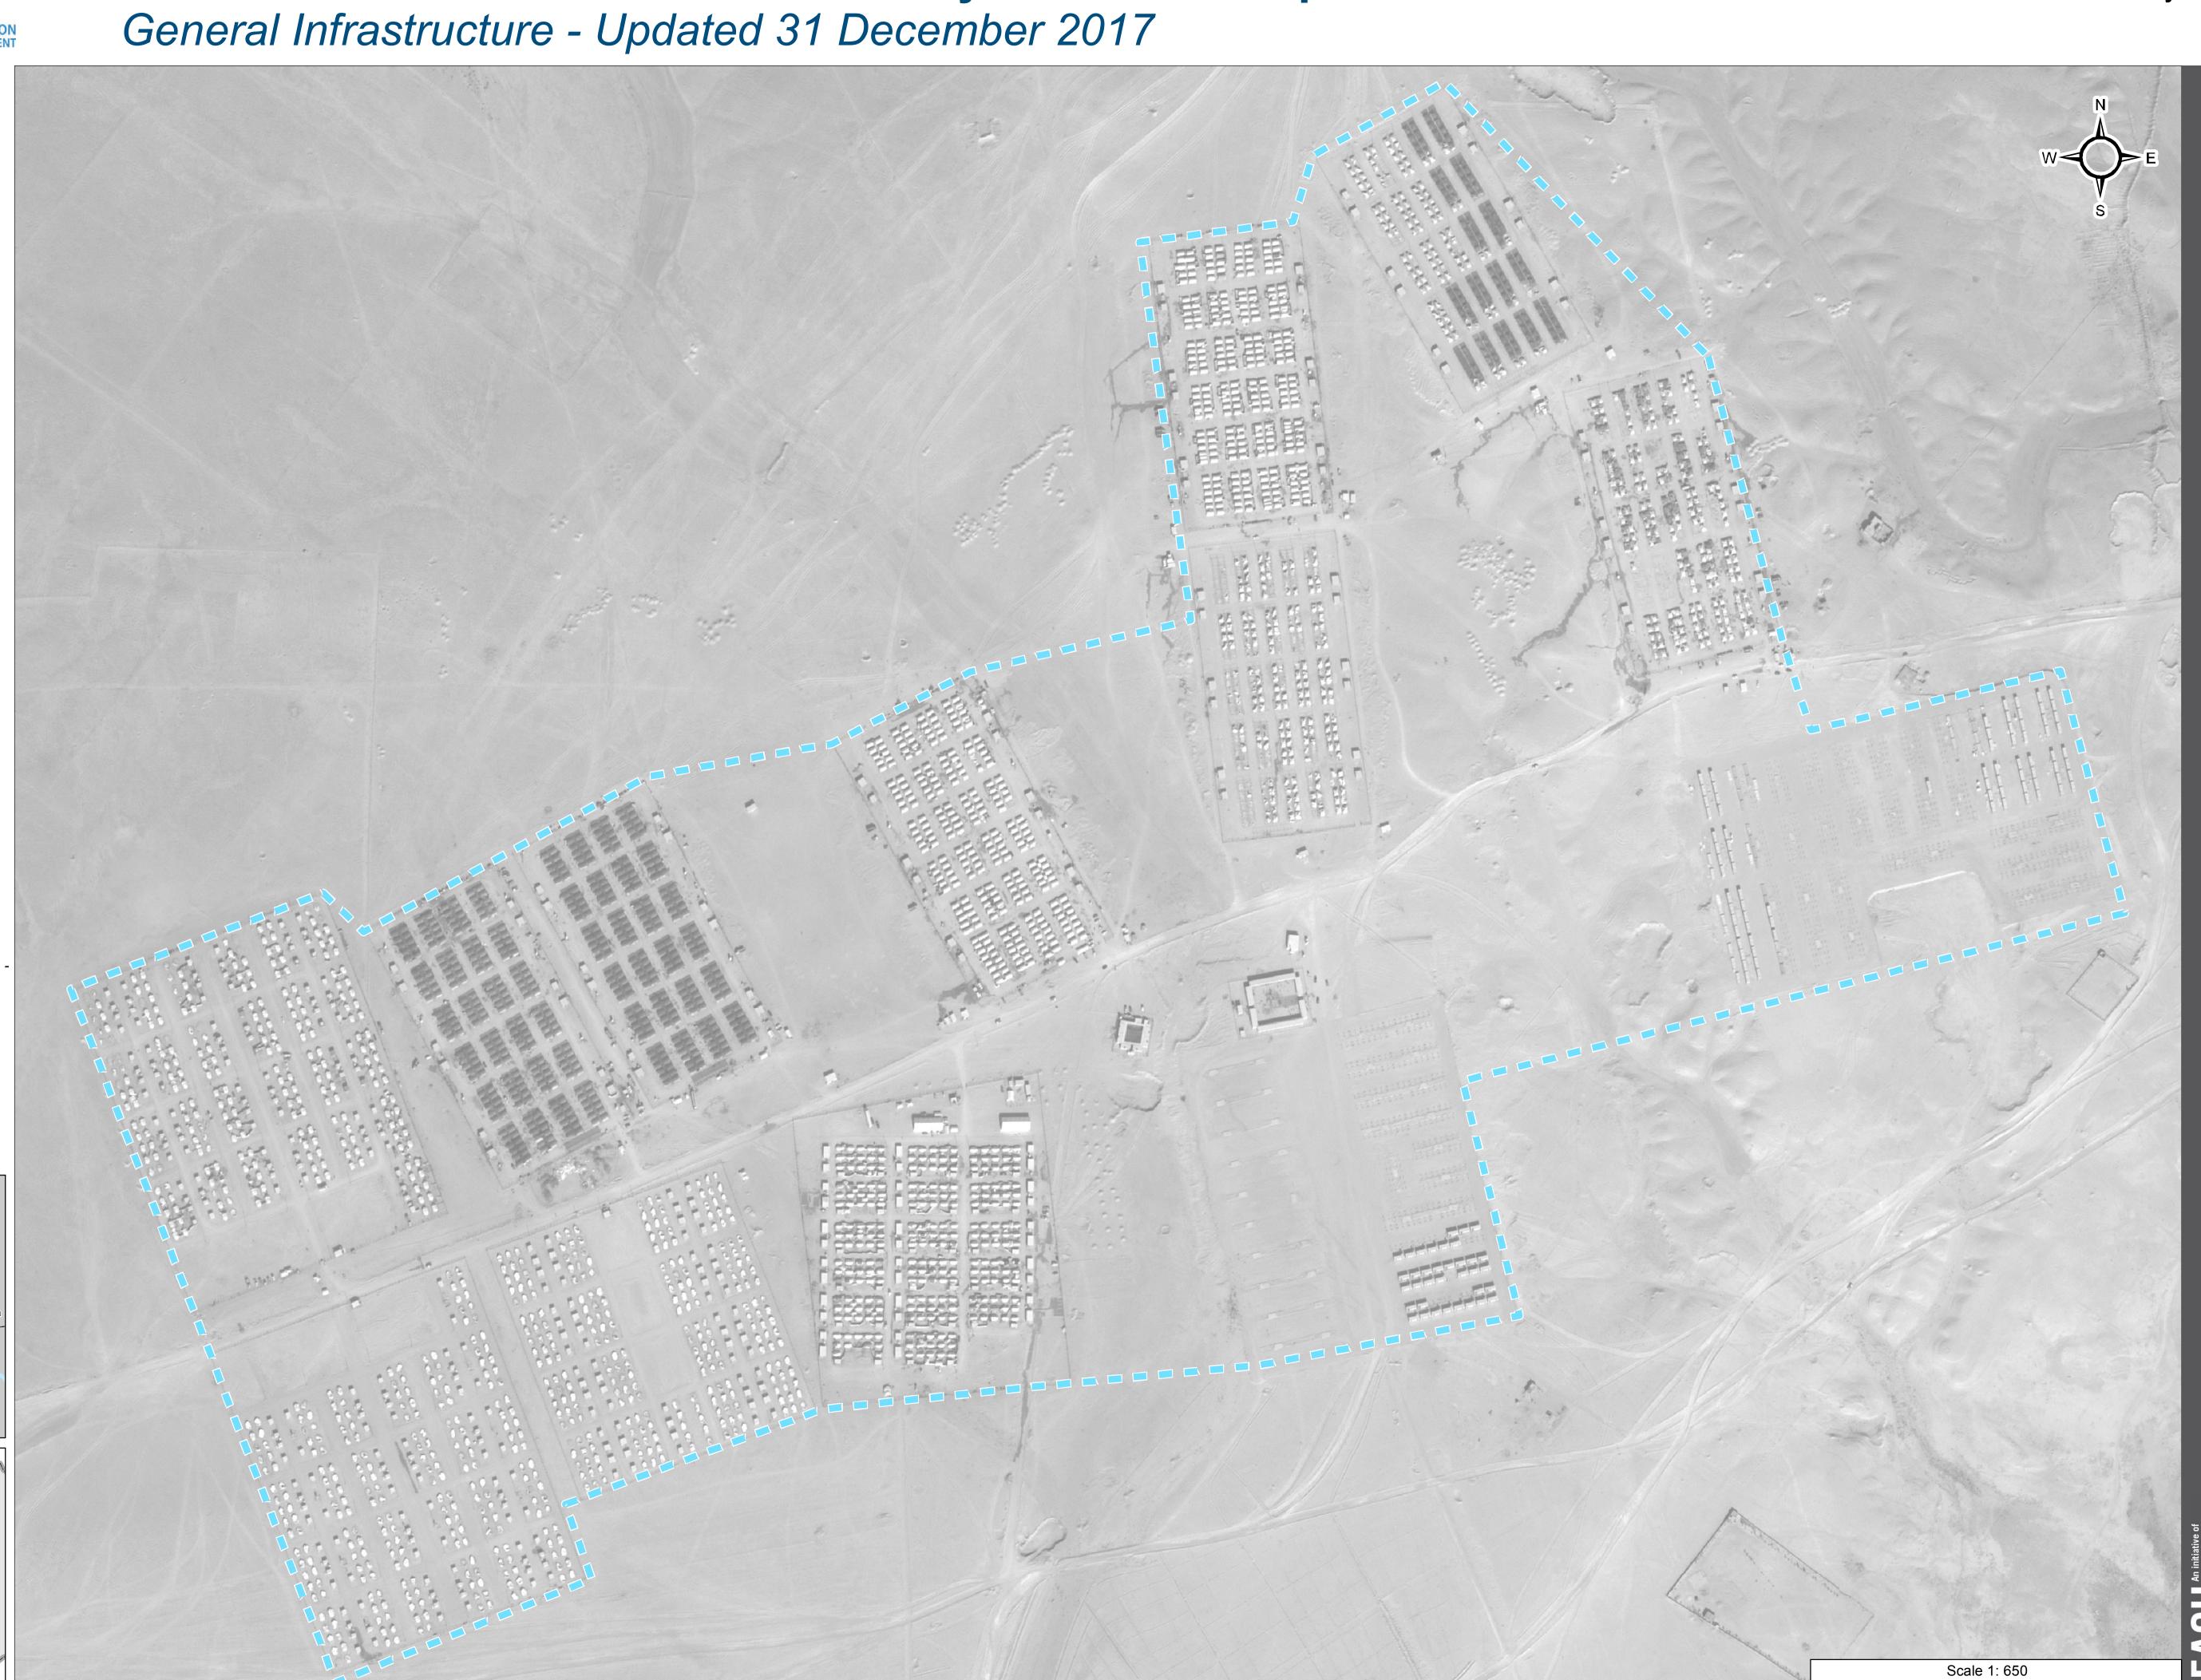

Thematic Data: 31/12/2017
Administrative boundaries: GADM
Background imagery: Airbus - Pleiades
22/7/2016

Projection: WGS 1984 UTM Zone 38N Contact: iraq@reach-initiative.org File:

IRQ\_Map\_IDP\_ShootingCamp\_2Feb2017