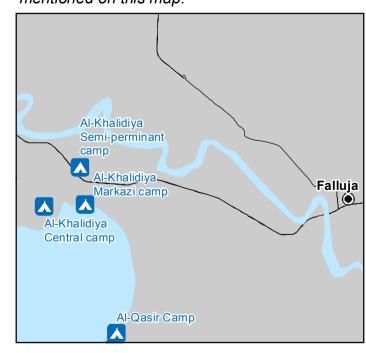

## IRAQ - Anbar Governorate - Al Khalidiya Central Camp

For Humanitarian Purposes Only Production date: 2 February 2017

Camp Infrastructure

Camp Delineation

GPS Coordinates of Camp Location: Longitude: 43° 31' 3.085" E (43.51752) Latitude: 33° 21' 1.665" N (33.35046)