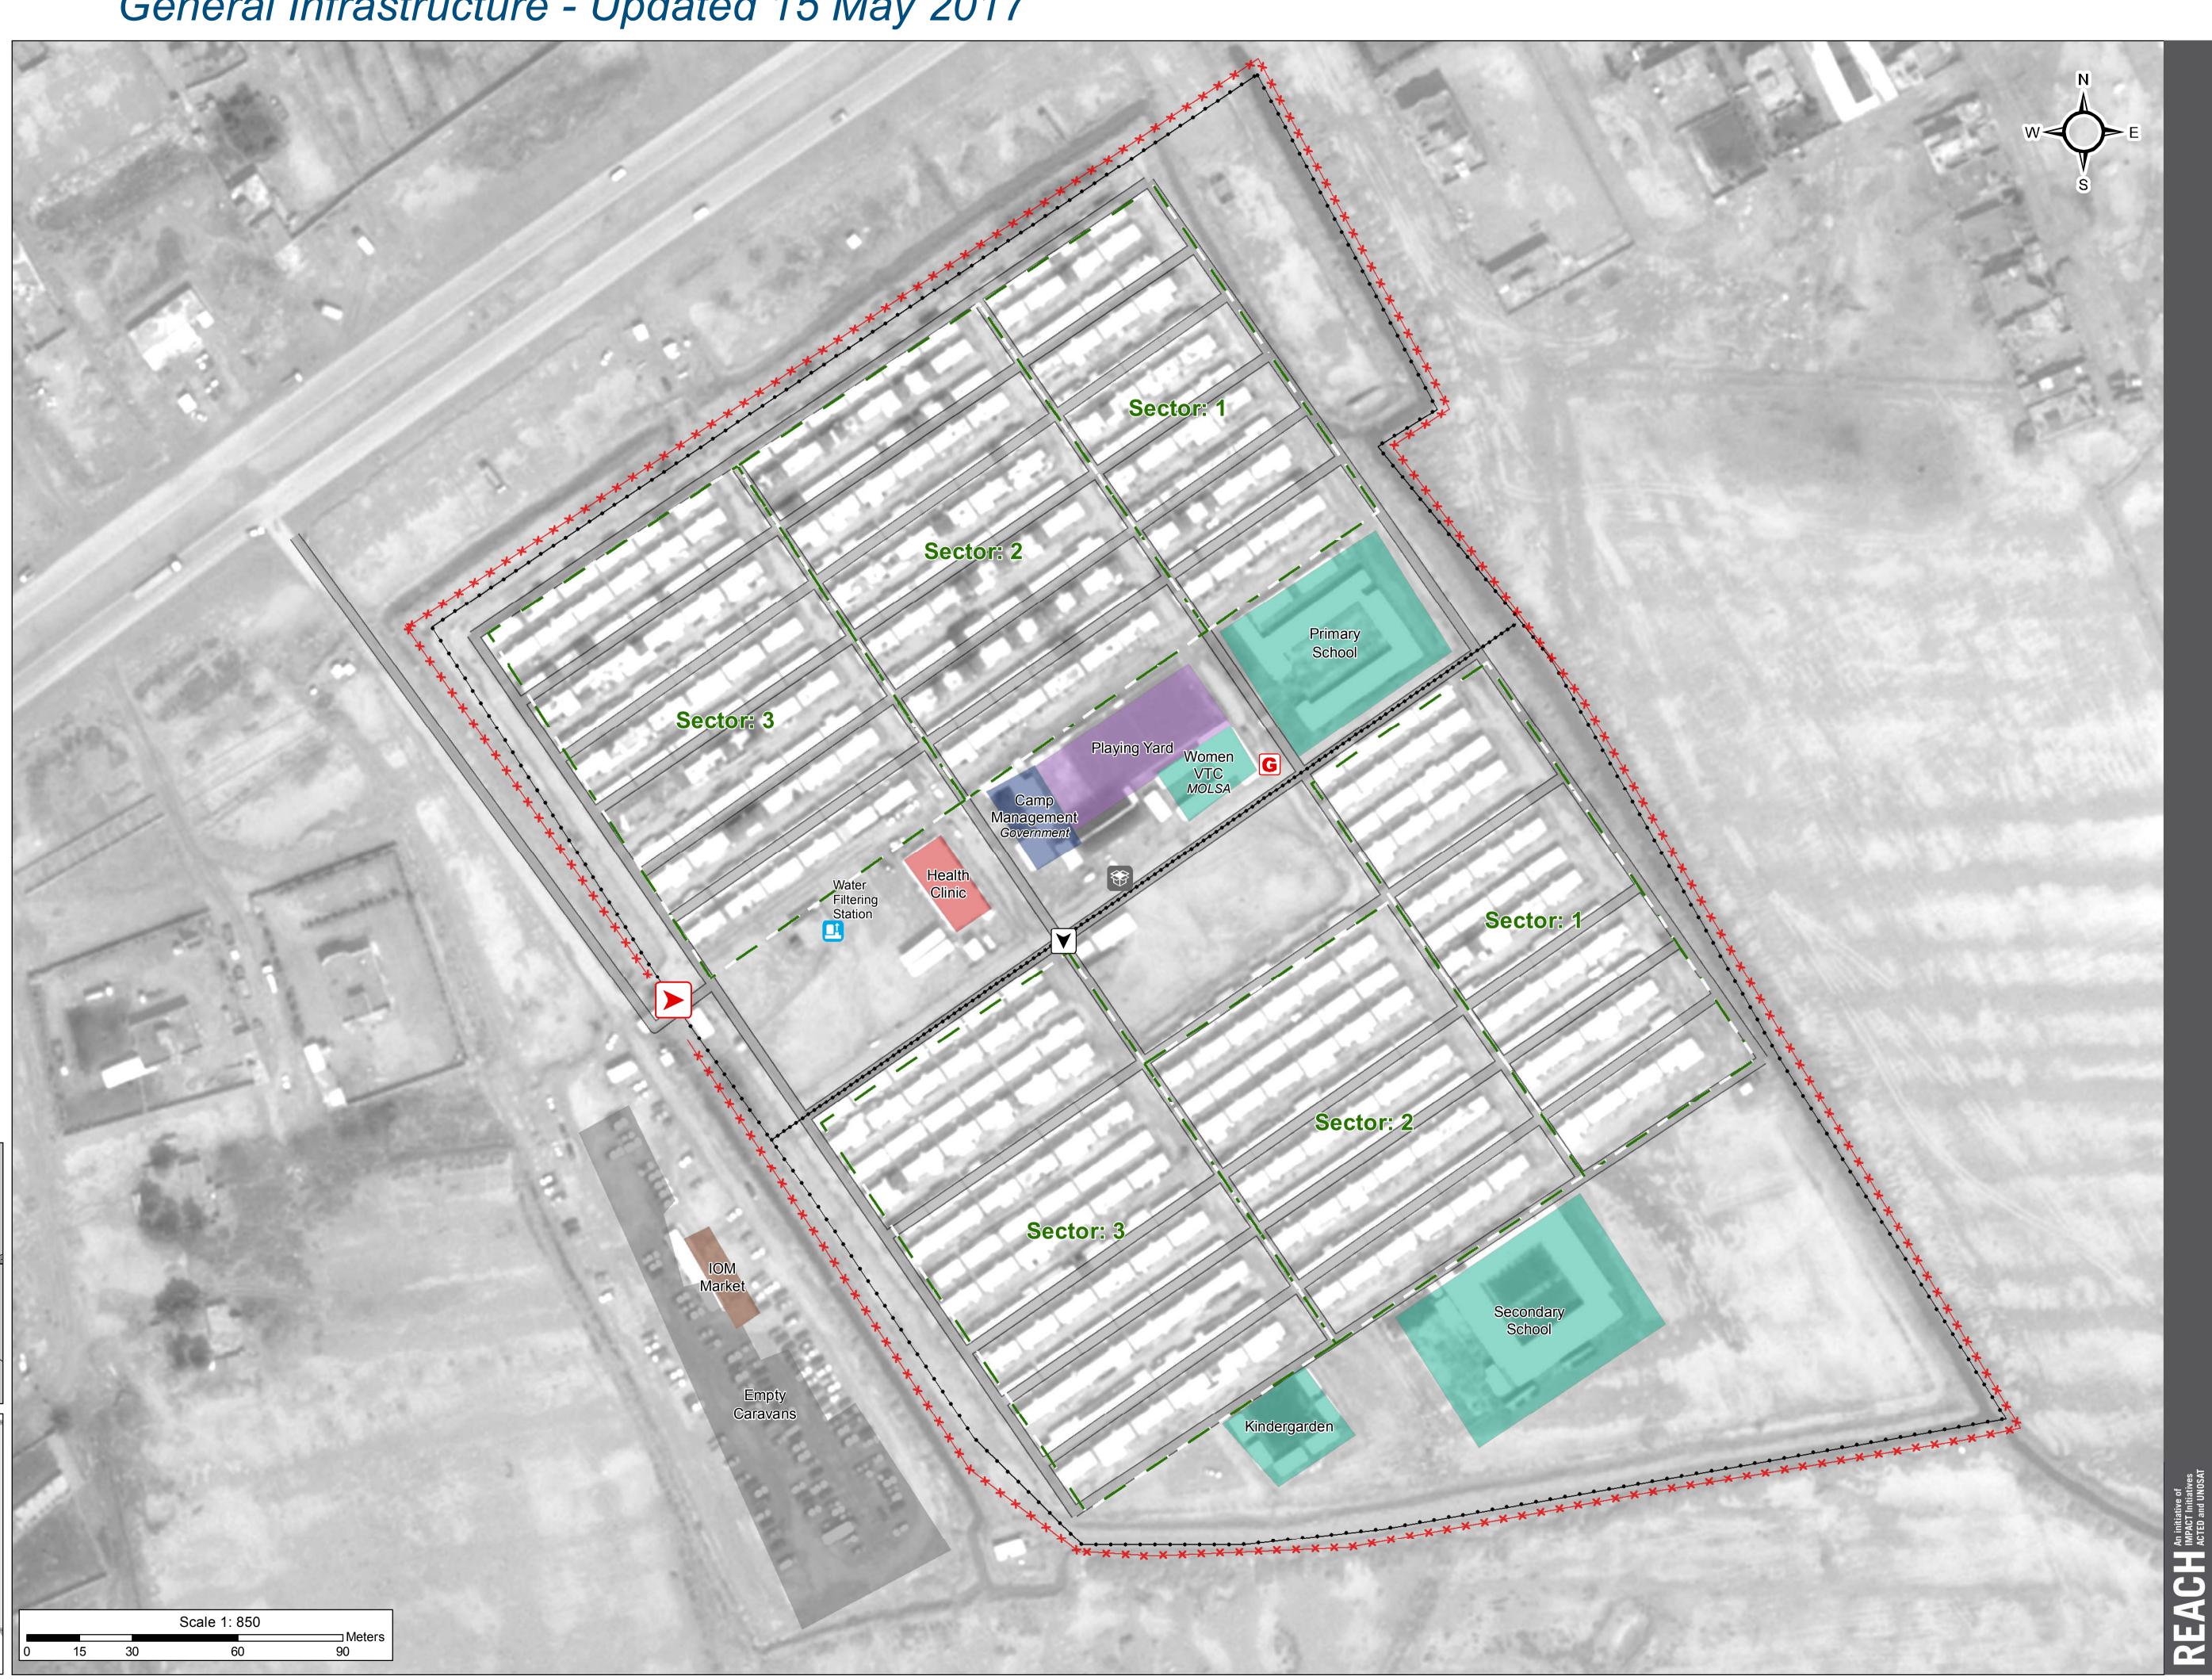

## **IRAQ - Baghdad Governorate - Al Nabi Younis Camp** *General Infrastructure - Updated 15 May 2017*

## Camp Infrastructure

GPS Coordinates of Camp Location: Longitude: 44° 39' 45.517" E (44.66264) Latitude: 33° 21' 46.314" N (33.36286)

*Thematic Data: 15/5/2017 - REACH Administrative boundaries: GADM* 

Satellite Imagery: Pleiades from 30/03/2017 Copyright: CNES Source: Airbus DS

Projection: WGS 1984 UTM Zone 38N Contact : iraq@reach-initiative.org File: IRQ\_Map\_IDP\_NabiYounis\_5Jun2017

Note: Data, designations and boundaries contained on this map are not warranted to be error-free and do not imply acceptance by the REACH partners, associates or donors mentioned on this map.