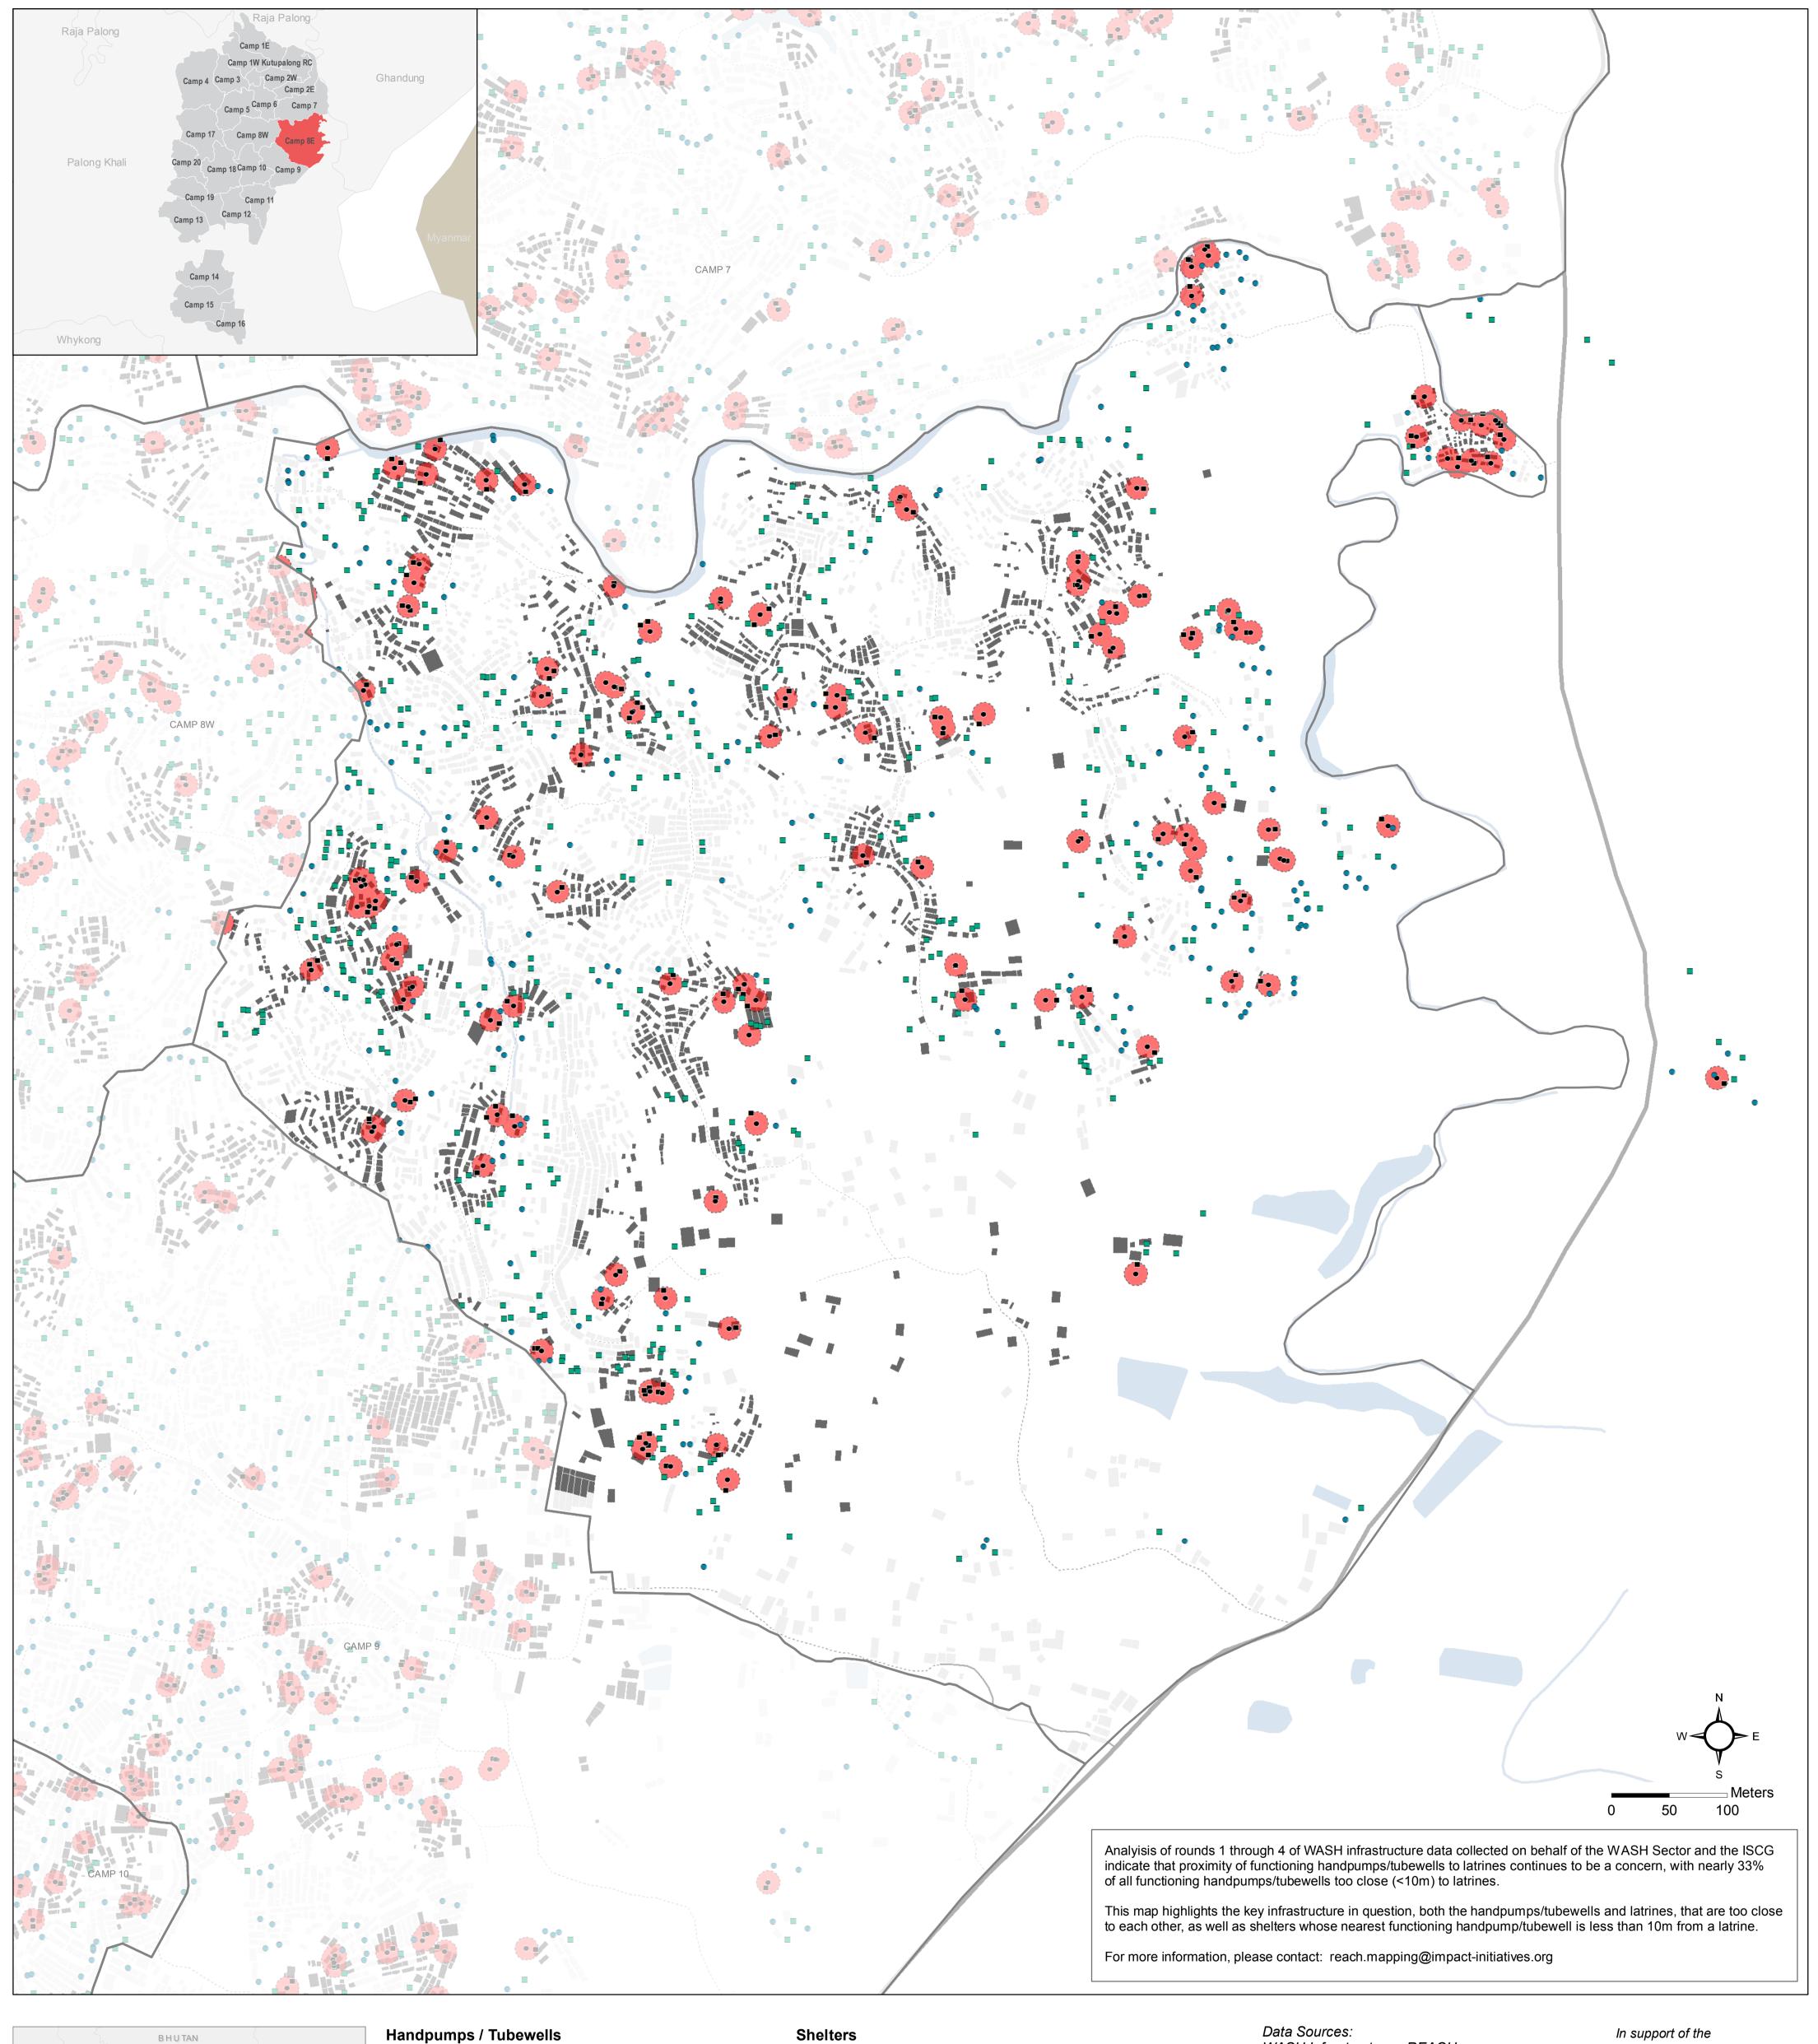

## Inter Sector Coordination BANGLADESH - Rohingya Refugee Crisis - Cox's Bazar District

Camp 8E - Handpump and Tubewell Proximity to Latrines

For Humanitarian Purposes Only **Production date: 14 March 2018** 

- Functioning handpump/tubewell <10m from latrine
- Other functioning handpump/tubewell
- 10m buffer from handpump/tubewell <10m from latrine Camp Boundaries

## Latrines

- Latrine <10m from functioning handpump/tubewell</li>
- Other latrine

- Shelter w/ nearest functioning handpump <10m from latrine
  - Other shelters

River; Water Body

- ——Main Road
- -Vehicle Road

Main Path

Footpath

WASH Infrastructure - REACH Shelter Footprints - REACH / UNOSAT Roads / Footpaths - REACH Camp / Admin Boundaries - ISCG / OCHA

Coordinate System: WGS 1984 UTM Zone 46N Projection: Transverse Mercator

River / Water Body - OSM

In partnership with

Note: Data, designations and boundaries contained on this map are not warranted to be error-free and do not imply acceptance by the REACH partners, associates, donors mentioned on this map.