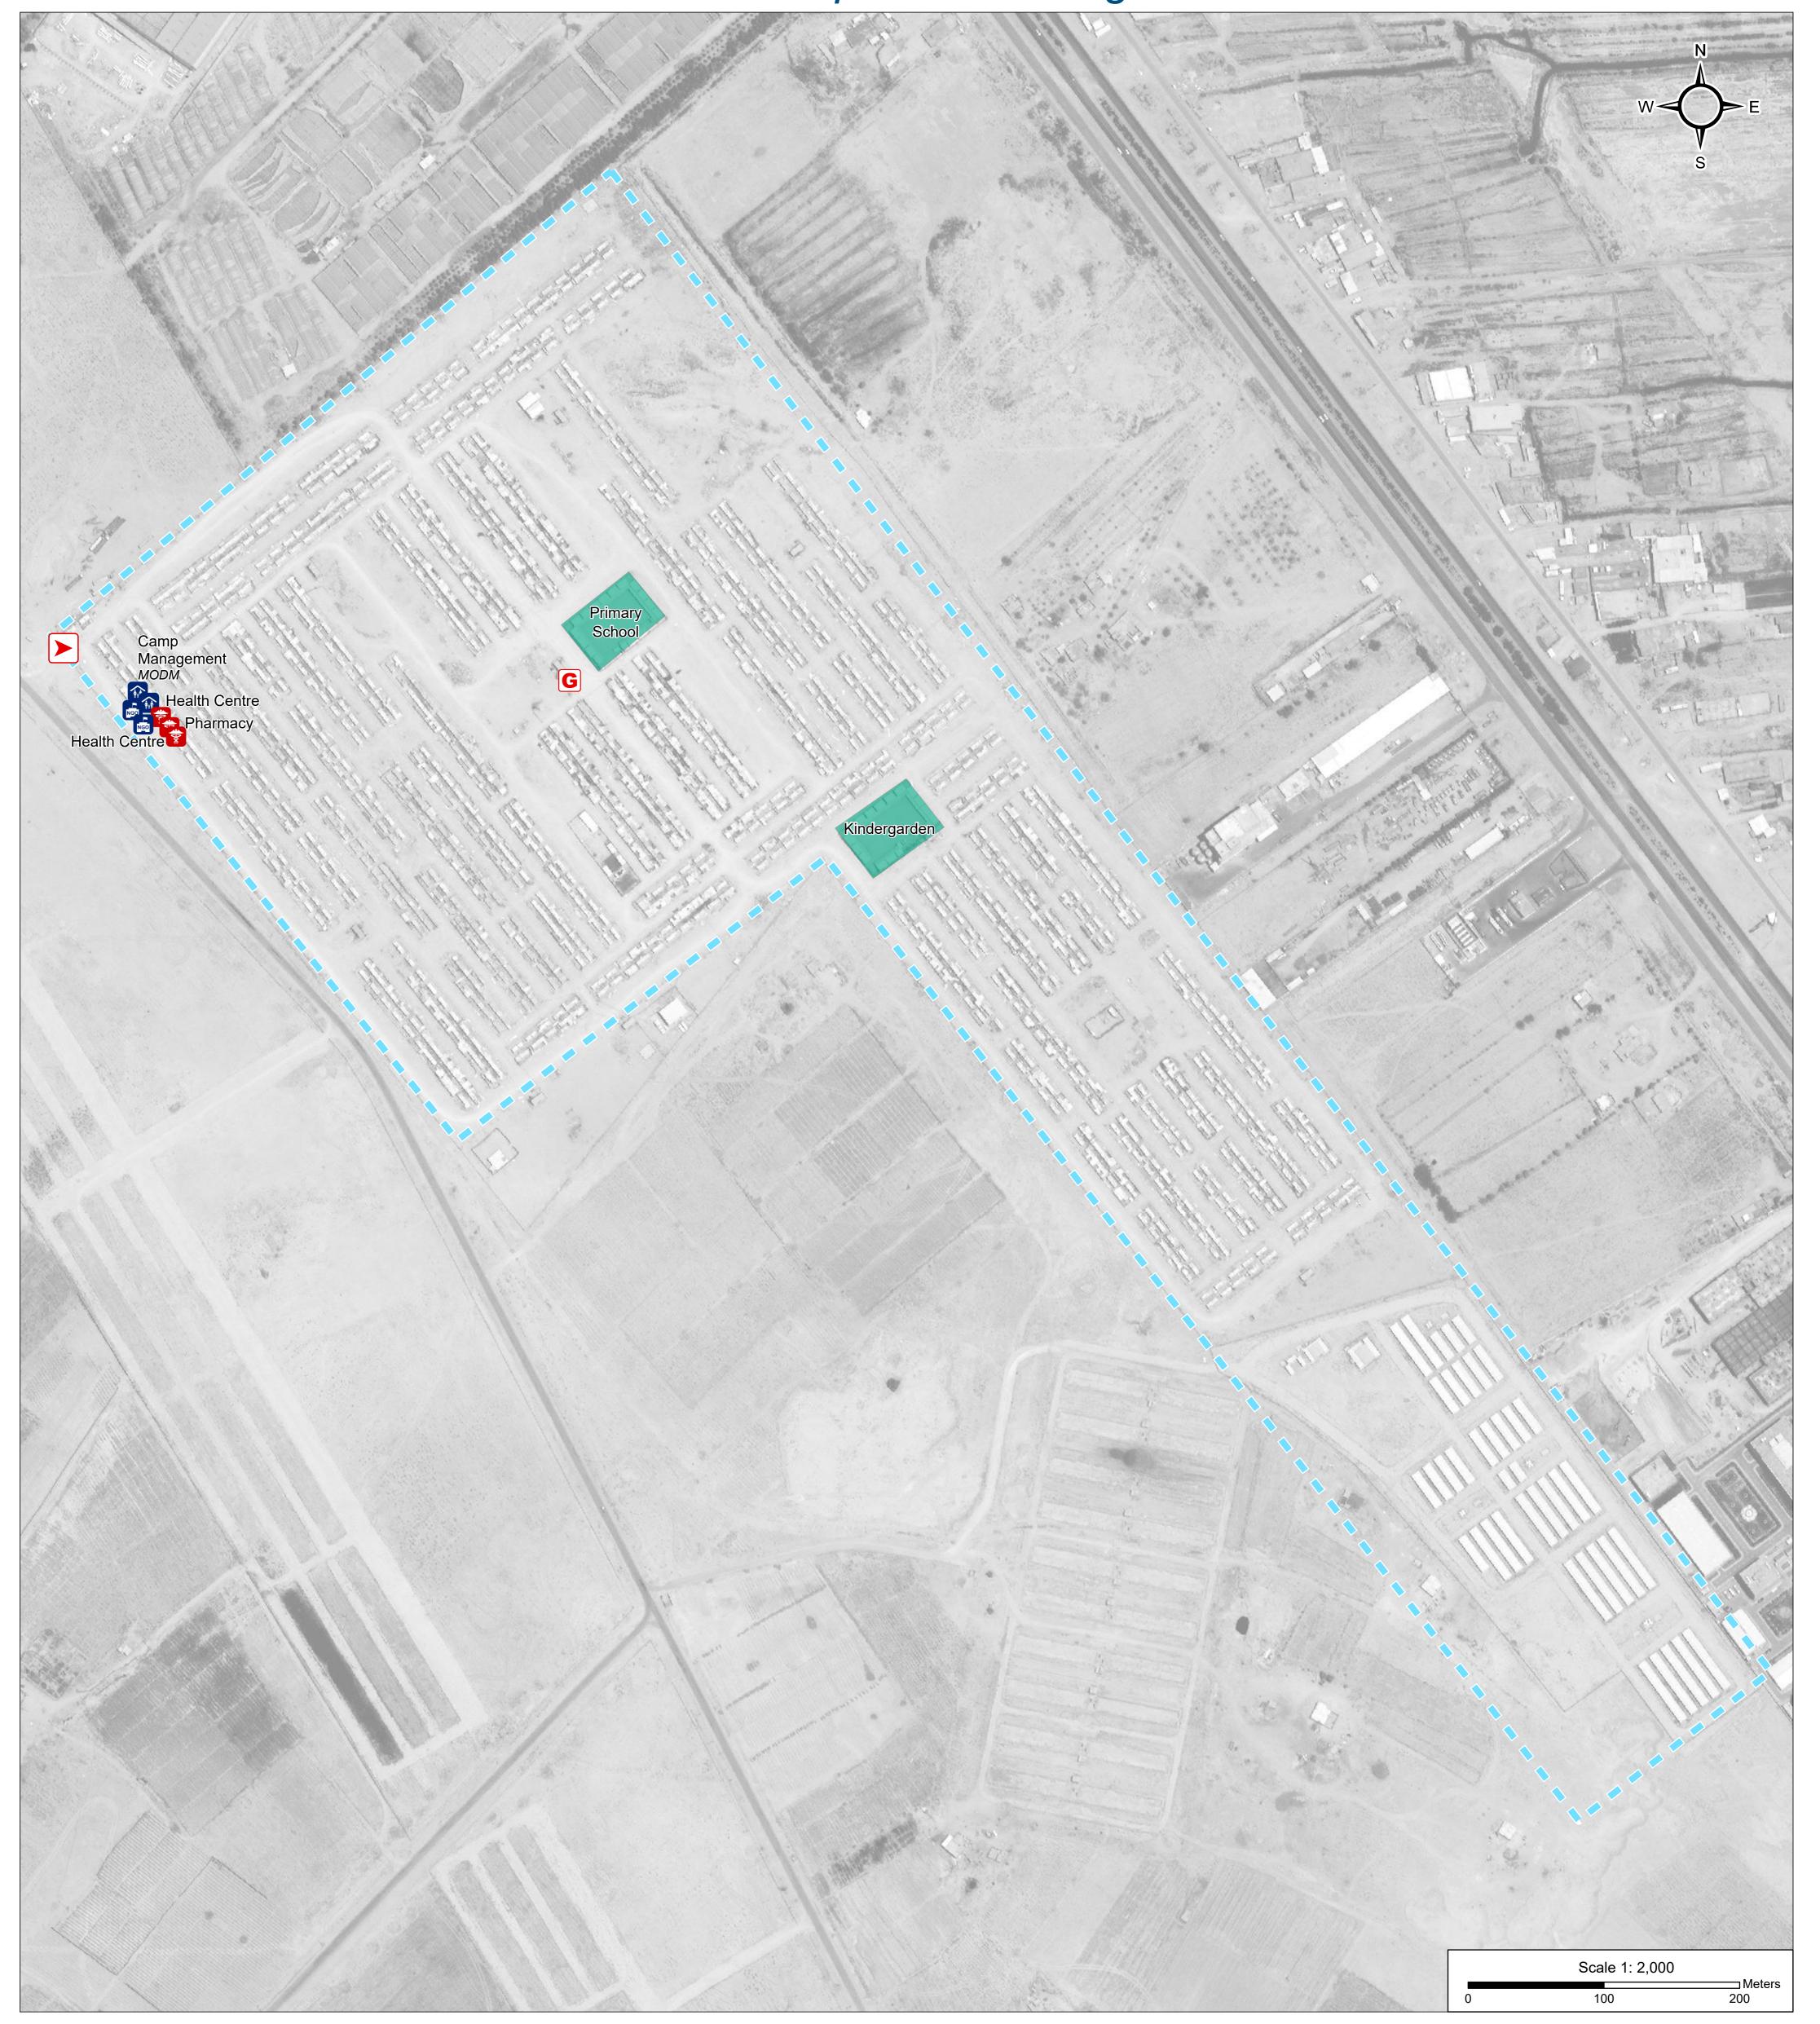

## **IRAQ - Kerbala Governorate - Al Kawther Camp**

General Infrastructure - Updated 18 August 2018

For Humanitarian Purposes Only Production date : 19 September 2018

CAMP COORDINATION

## Camp Infrastructure

Delineation

Education

Entrance

🔋 Health

Camp Management

Office

Generator

G

GPS Coordinates of camp location: Longitude: 44° 6' 6.0012" E (44.10167) Latitude: 32° 32' 11.0004" N (32.53639)

## Data sources: Thematic Data: 3/1/2018 Administrative boundaries: GADM

Satellite Imagery: WorldView-2 from 13/06/2018 Copyright: ©2018, DigitalGlobe, Inc Source: US Department of State, Humanitarian Information Unit, NextView License

Coordinate System: WGS 1984 UTM Zone 38N Projection: Transverse Mercator Contact : iraq@reach-initiative.org File: IRQ\_Map\_IDP\_AI-Kawther\_19Sep2018

Note: Data, designations and boundaries contained on this map are not warranted to be error-free and do not imply acceptance by the REACH partners, associated, donors mentioned on this map.