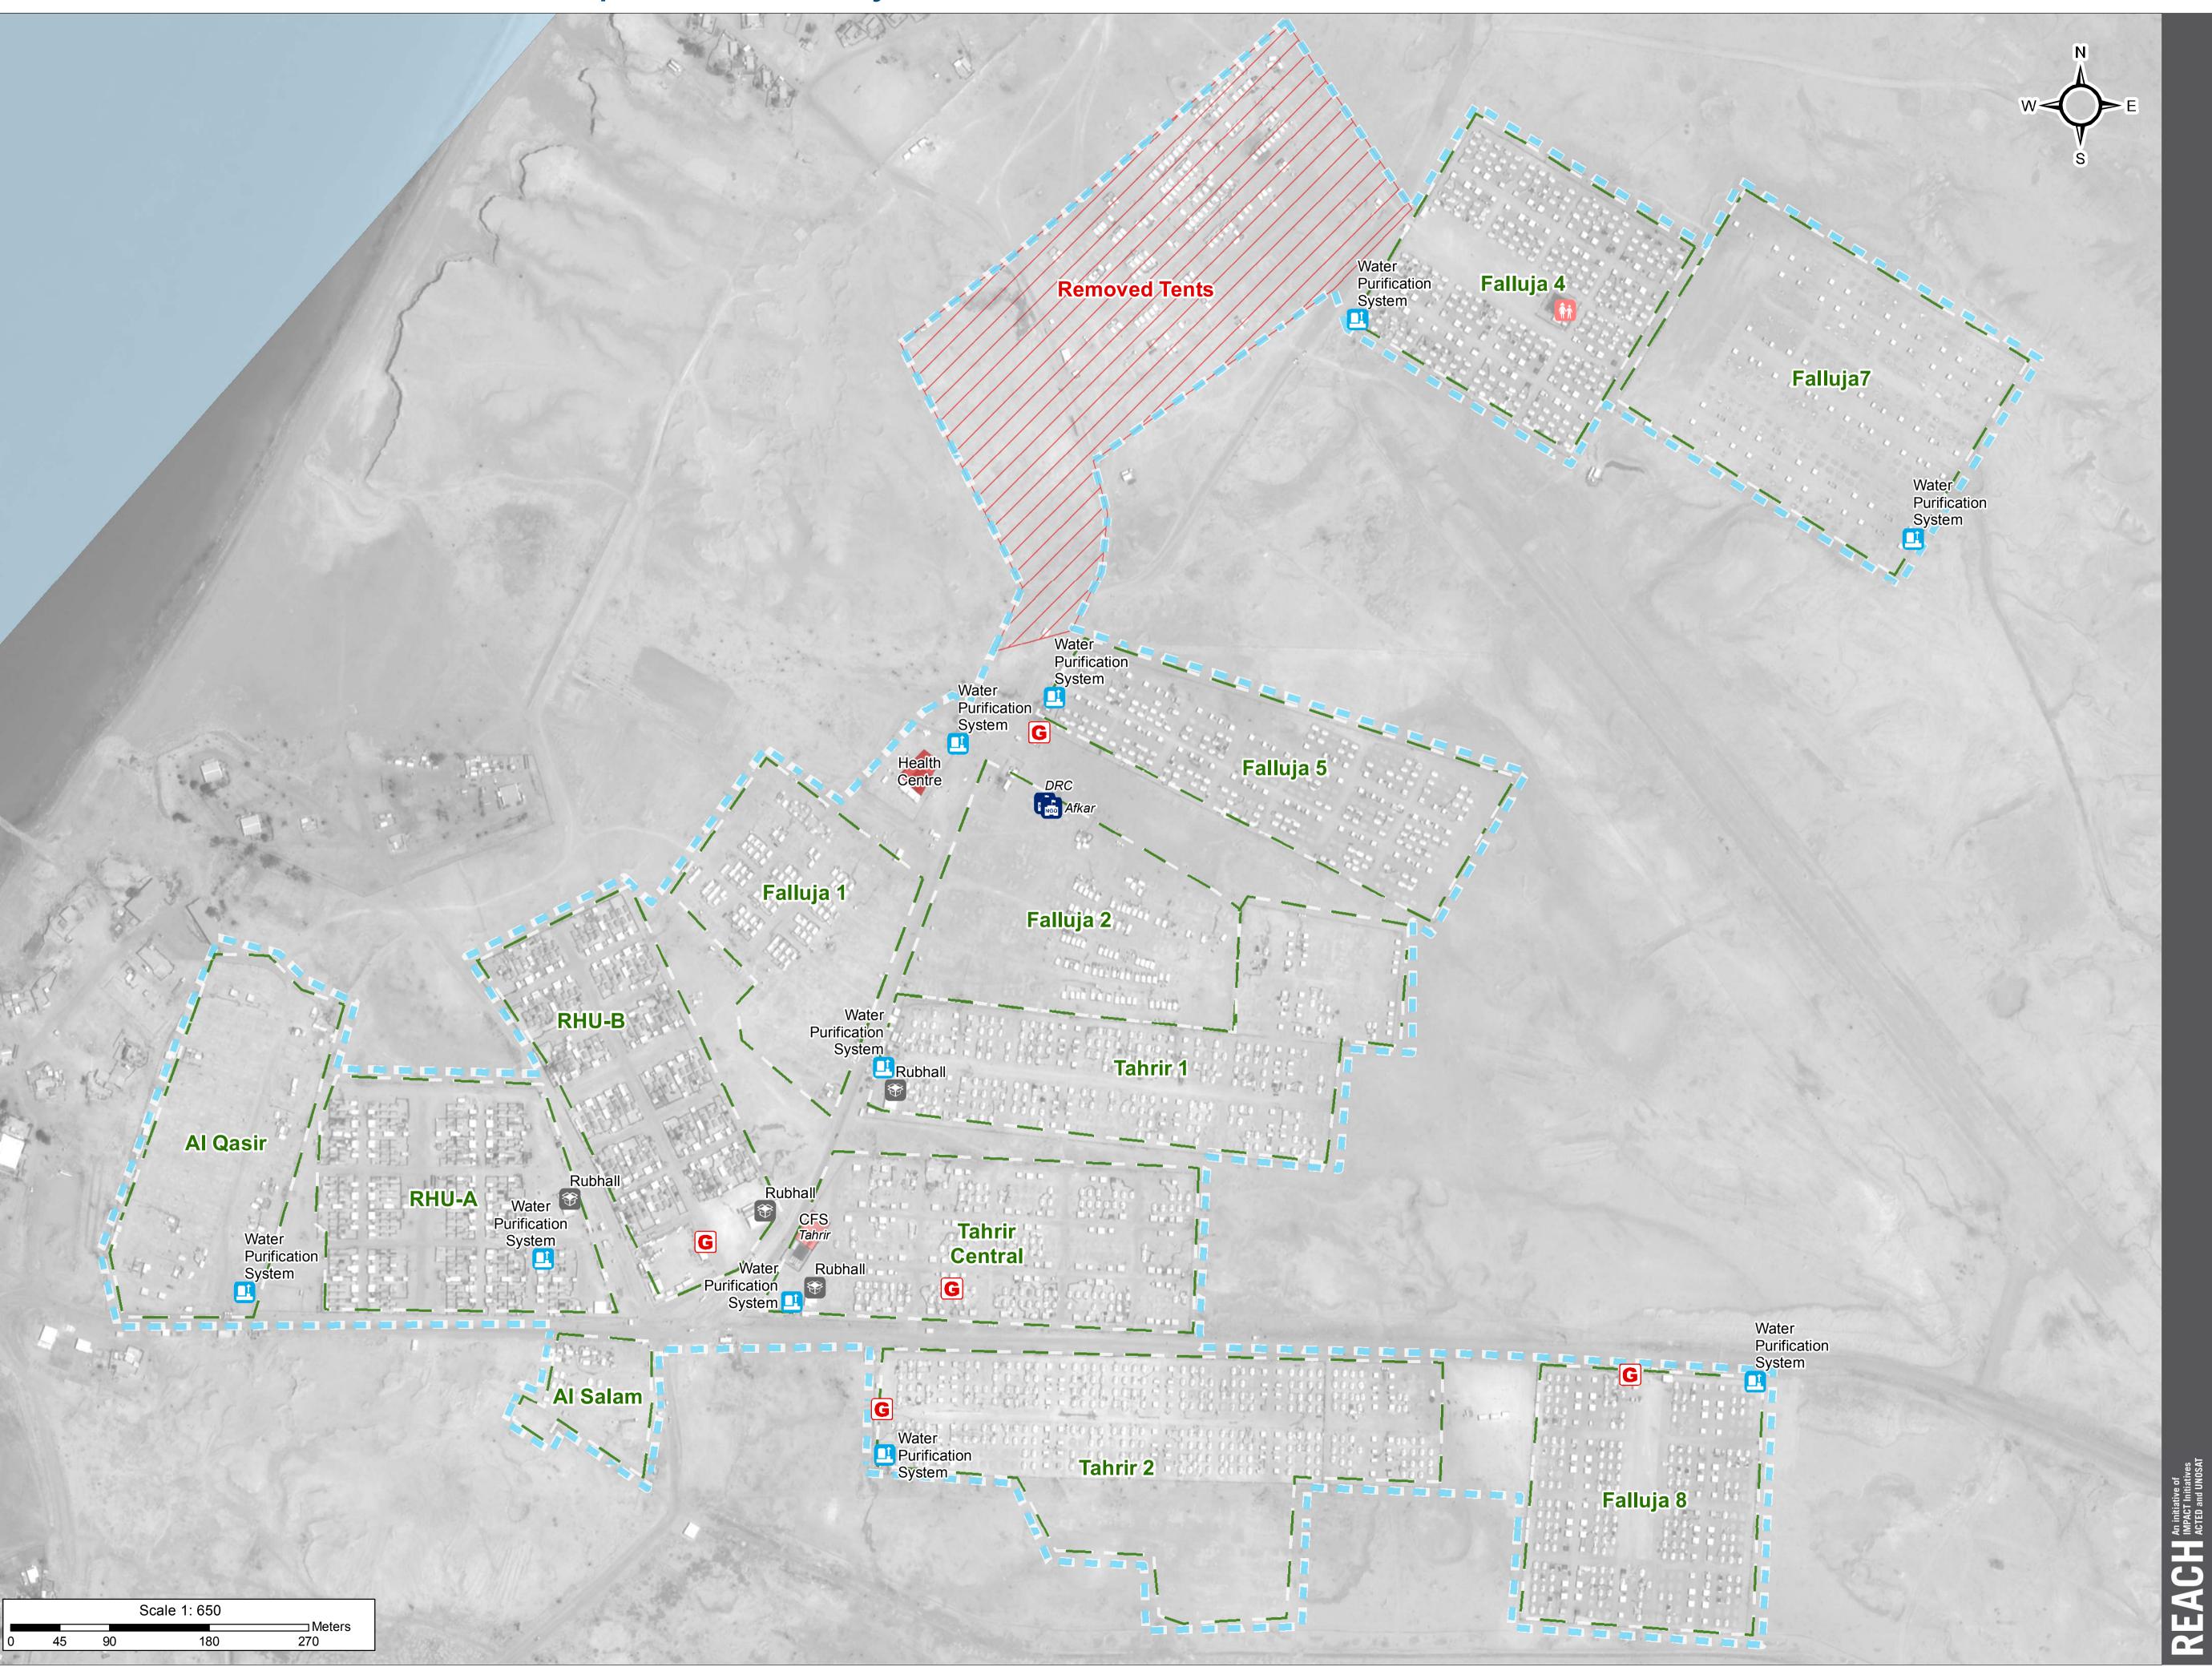

## Camp Infrastructure

GPS Coordinates of Camp Location: Longitude: 44° 6' 44.233" E (44.11229) Latitude: 33° 17' 24.314" N (33.29009)

*Thematic Data: 11/5/2017 Administrative boundaries: GADM* 

Satellite Imagery: Pleiades from 20/4/2017 Copyright: CNES Source: Airbus DS

## **IRAQ - Anbar Governorate - Al Qasir Camp** *General Infrastructure - Updated 11 May 2017*