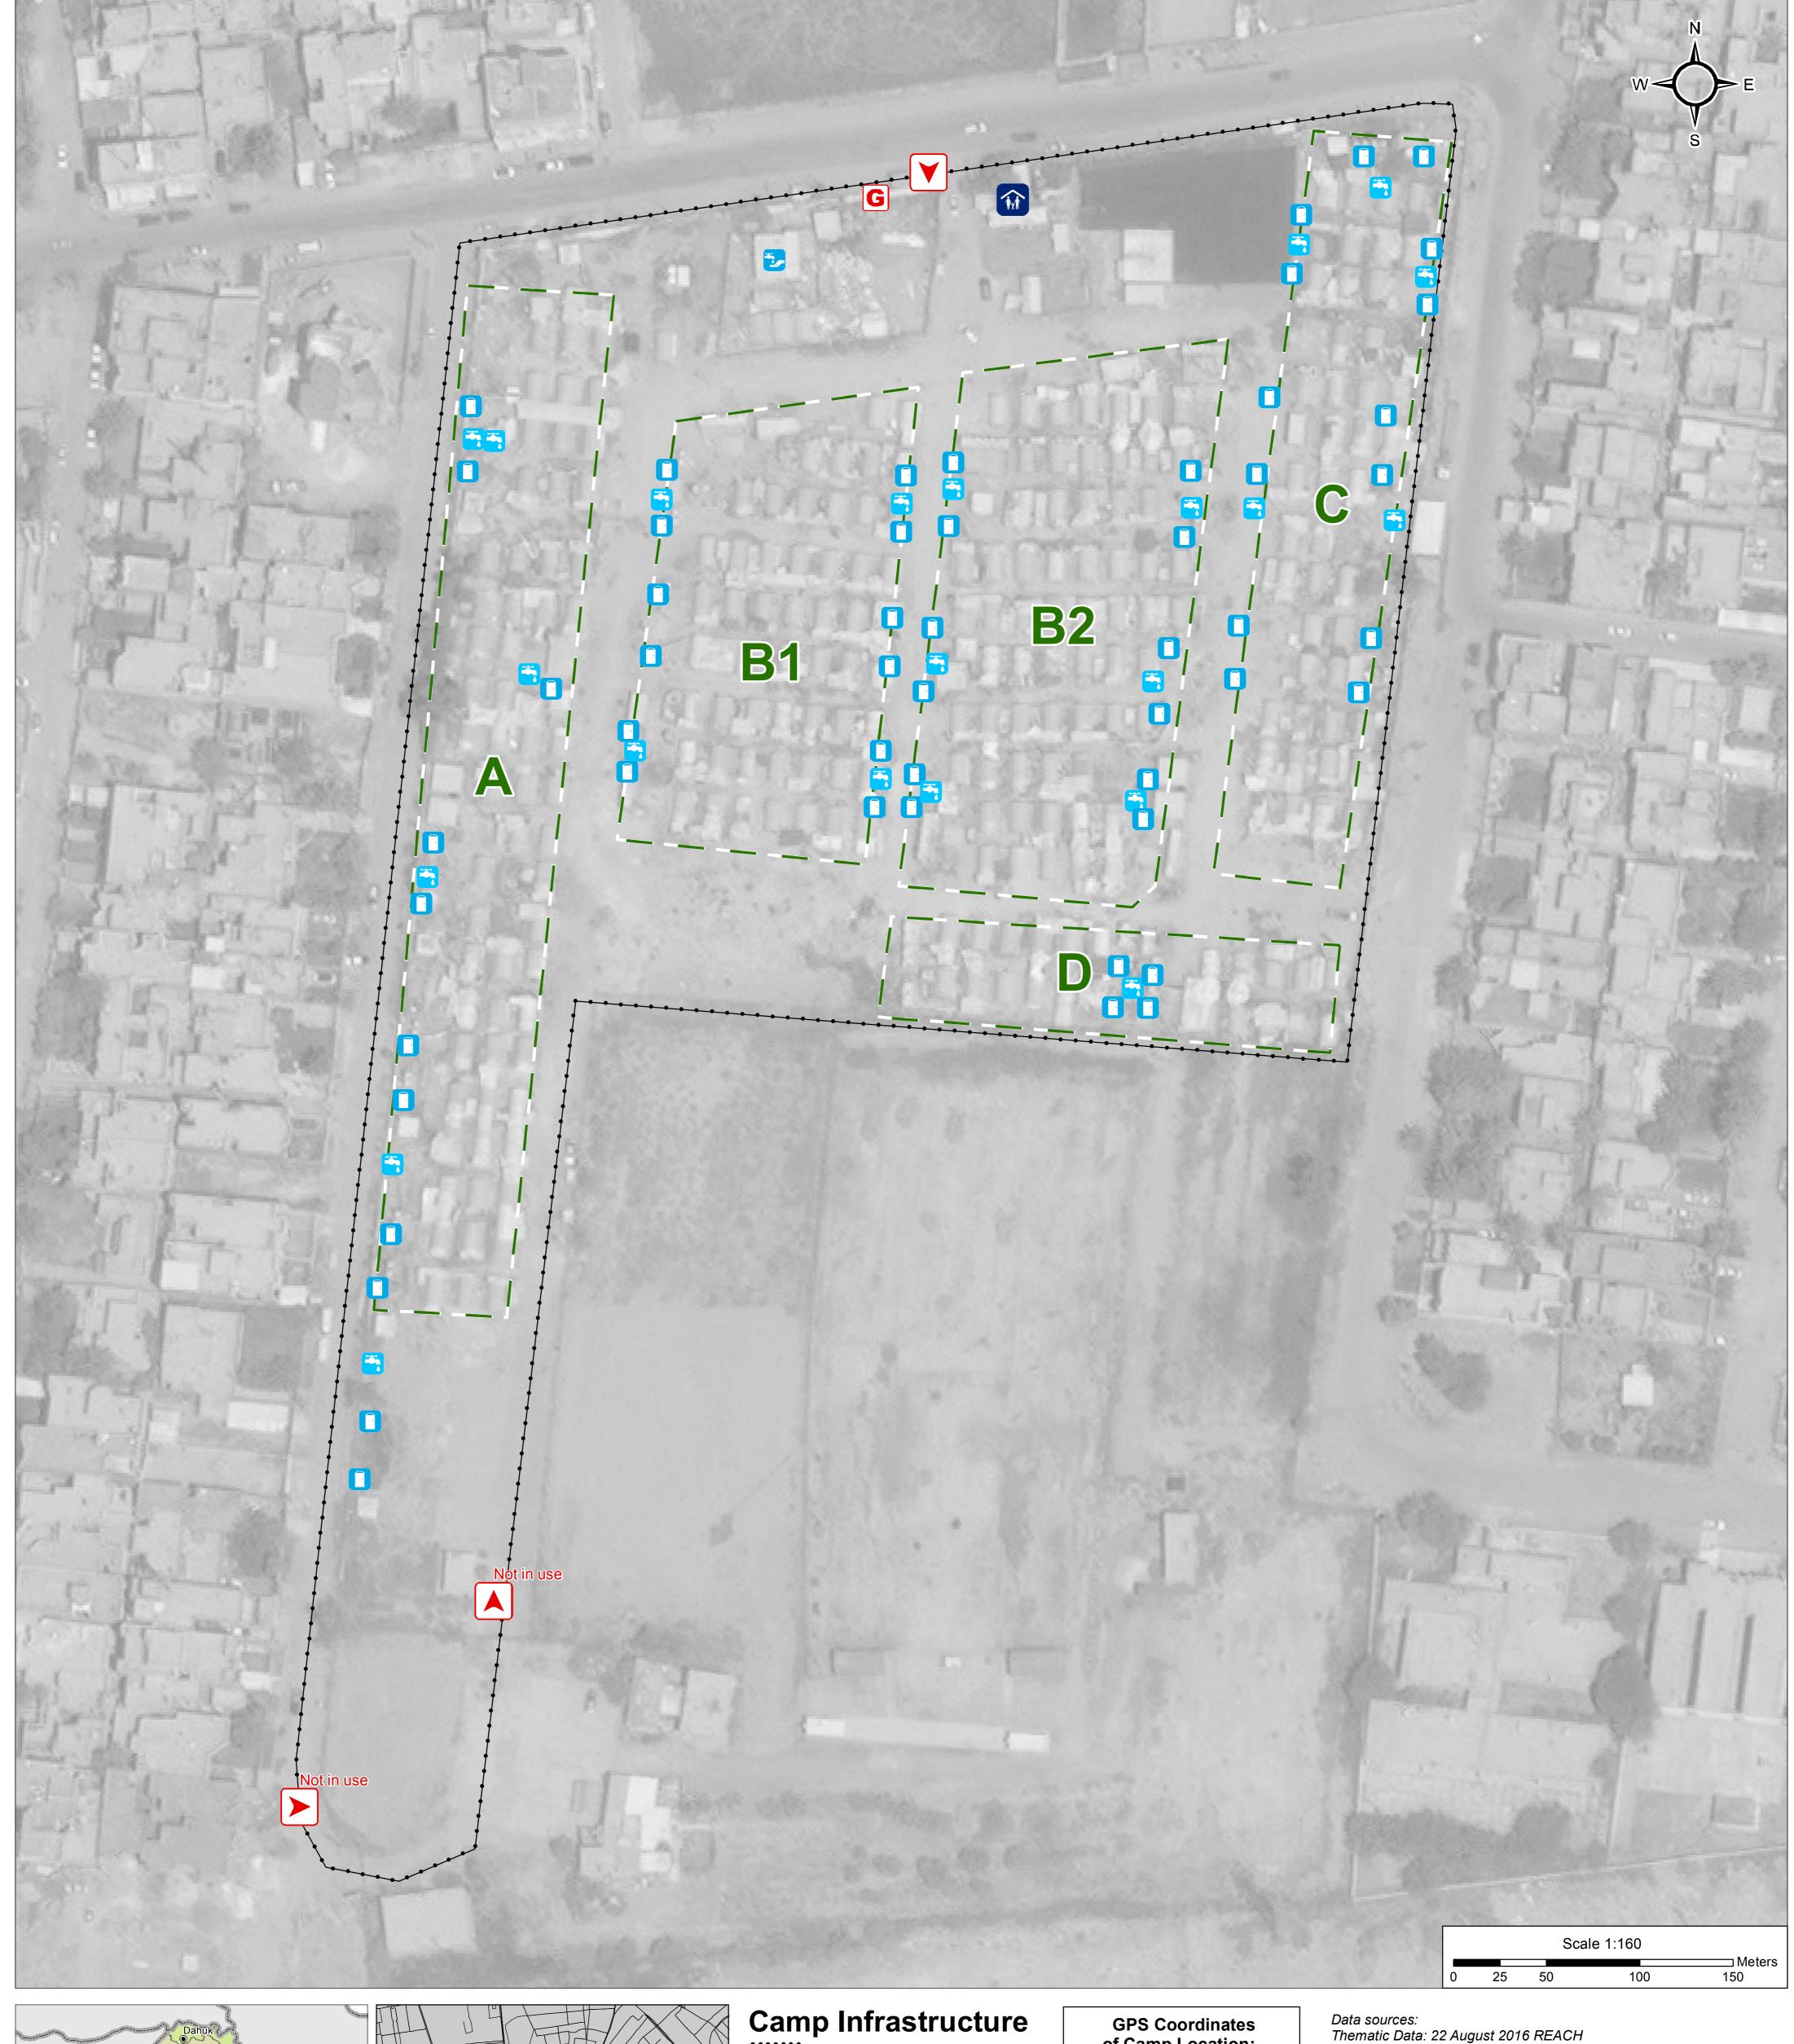

## **IRAQ - Baghdad Governorate - Scout Camp** *General Infrastructure - 22 August 2016*

For Humanitarian Purposes Only Production date: 23 November 2016

Fence Sector

Latrine + Shower Water Treatment Unit

G Generator

of Camp Location: Longitude: 44° 17' 29.650" E (44.1122) Latitude: 33° 19' 24.888" N

(33.29009)

Thematic Data: 22 August 2016 REACH
Administrative boundaries: GADM
Background imagery: 12/08/2016 DigitalGlobe