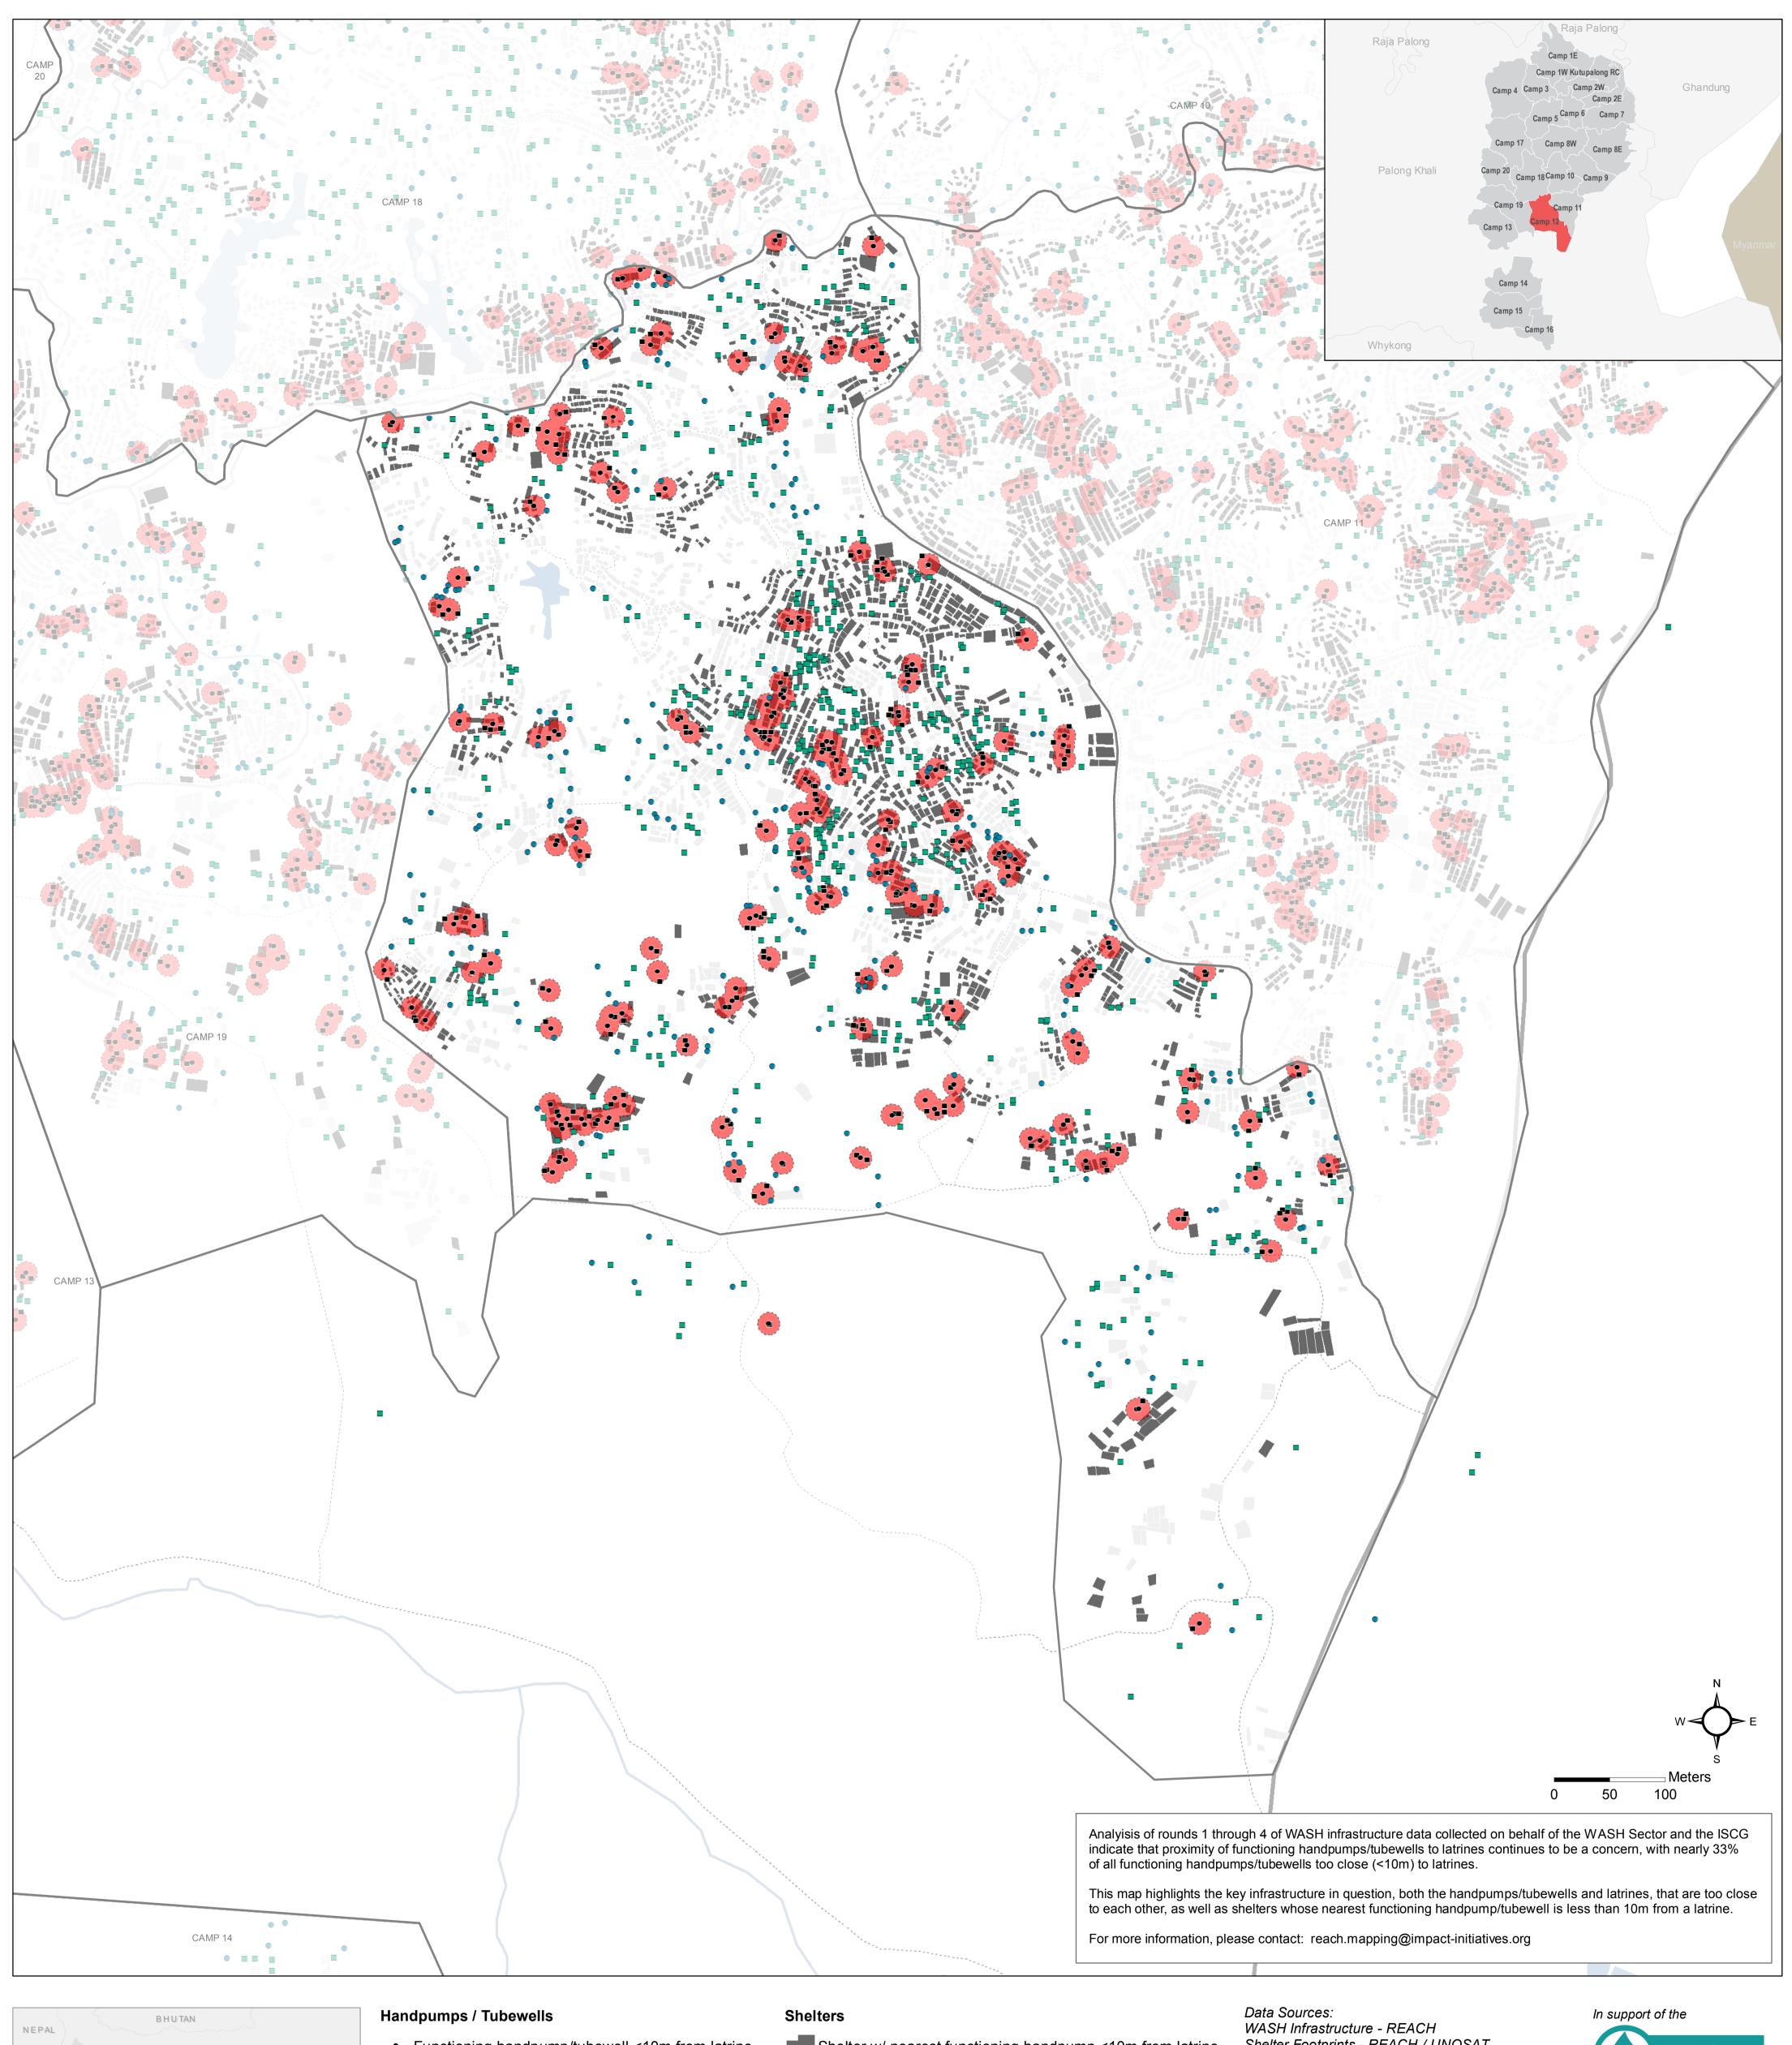

## Inter Sector Coordination BANGLADESH - Rohingya Refugee Crisis - Cox's Bazar District

Camp 12 - Handpump and Tubewell Proximity to Latrines

For Humanitarian Purposes Only **Production date: 14 March 2018** 

- Functioning handpump/tubewell <10m from latrine</li>
- Other functioning handpump/tubewell
- 10m buffer from handpump/tubewell <10m from latrine Camp Boundaries

## Latrines

- Latrine <10m from functioning handpump/tubewell</li>
- Other latrine

- Shelter w/ nearest functioning handpump <10m from latrine
- Other shelters
- River; Water Body
- ----Main Road
- -Vehicle Road
- Main Path Footpath

Shelter Footprints - REACH / UNOSAT Roads / Footpaths - REACH Camp / Admin Boundaries - ISCG / OCHA River / Water Body - OSM

Coordinate System: WGS 1984 UTM Zone 46N Projection: Transverse Mercator

In partnership with