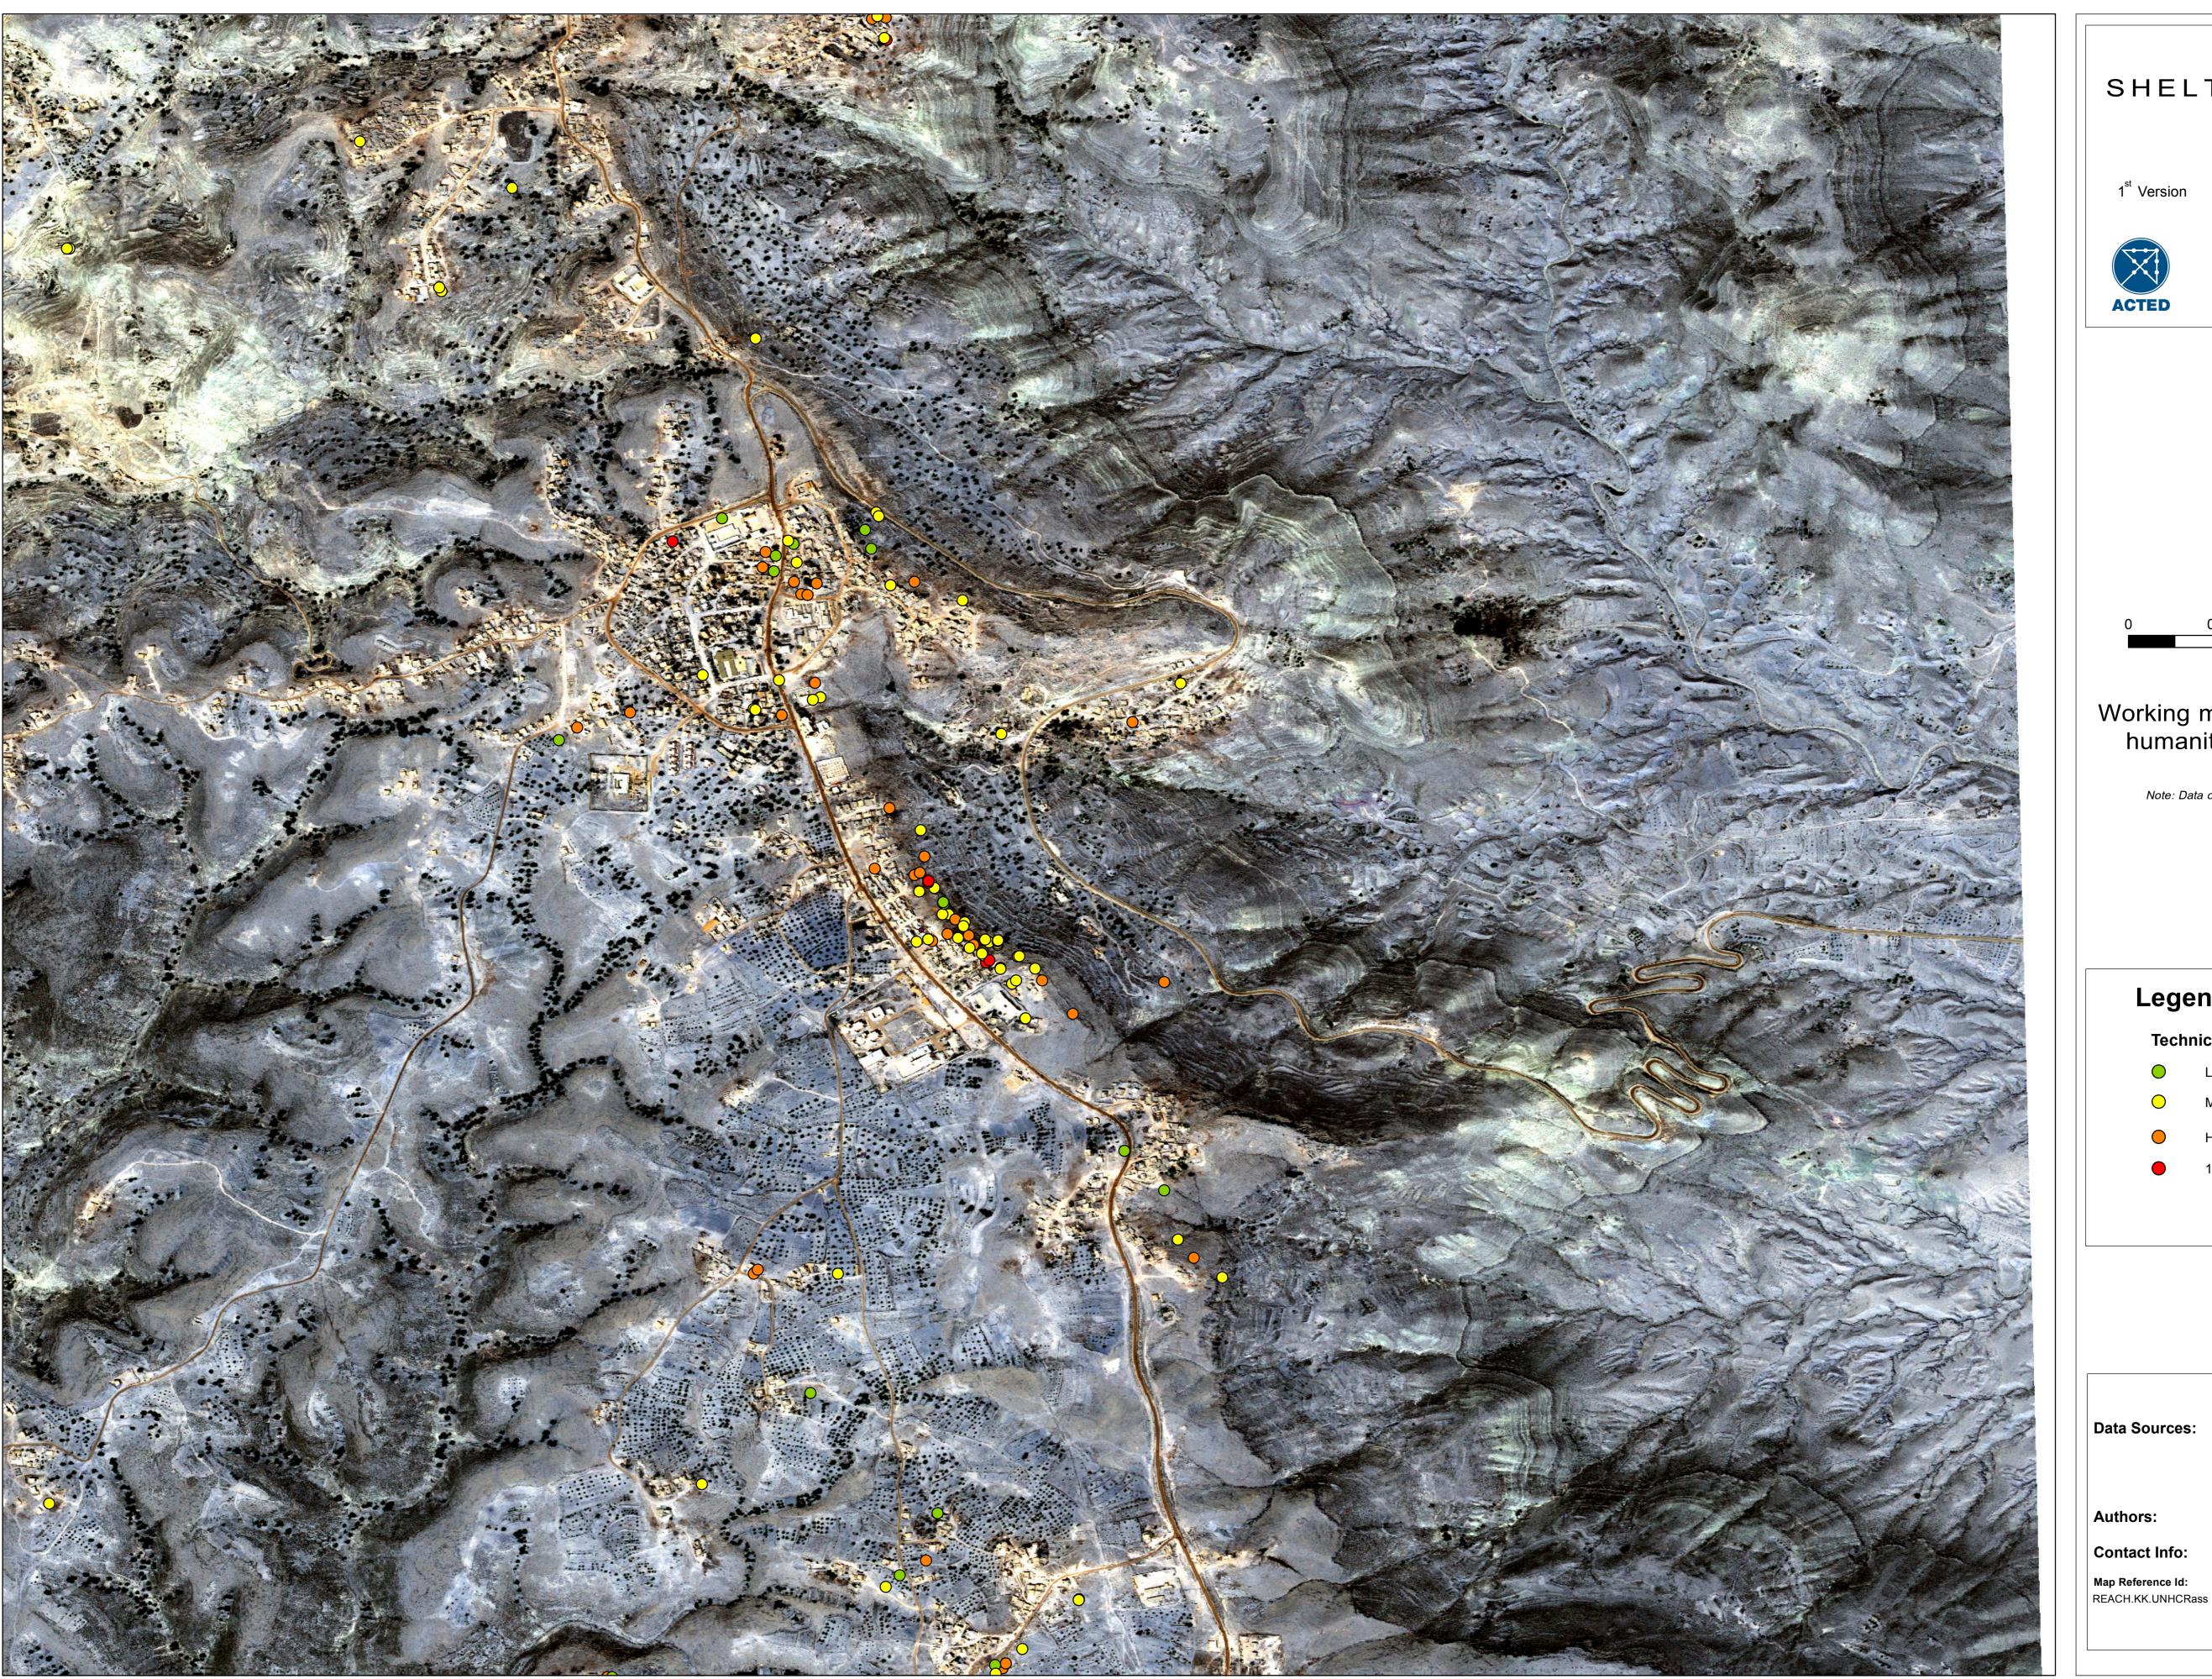

## KIKLA SHELTER ASSESSMENT

1<sup>st</sup> Version

11/27/2011

Working map produced by REACH for humanitarian relief purposes only.

Note: Data contained on this map does not represent the opinion of any government or political body.

## Legend

## **Technical Shelter Assessment**

Light Damages

Medium Damages

**Heavy Damages** 

100% Damages - House to rebuilt

## ACTED/REACH Mapping Unit

Data Sources:

High Resolution Imagery:
Image acquisition date- 14 Sep 2011
Satellite image copyright - DigitalGlobe 2011
Image processing - UNITAR/UNOSAT

Authors:

Ali Ben Hemaida, ACTED

Map Reference Id:

Misrata.reach@acted.org

ACTED IMPACT Initiatives UNOSAT