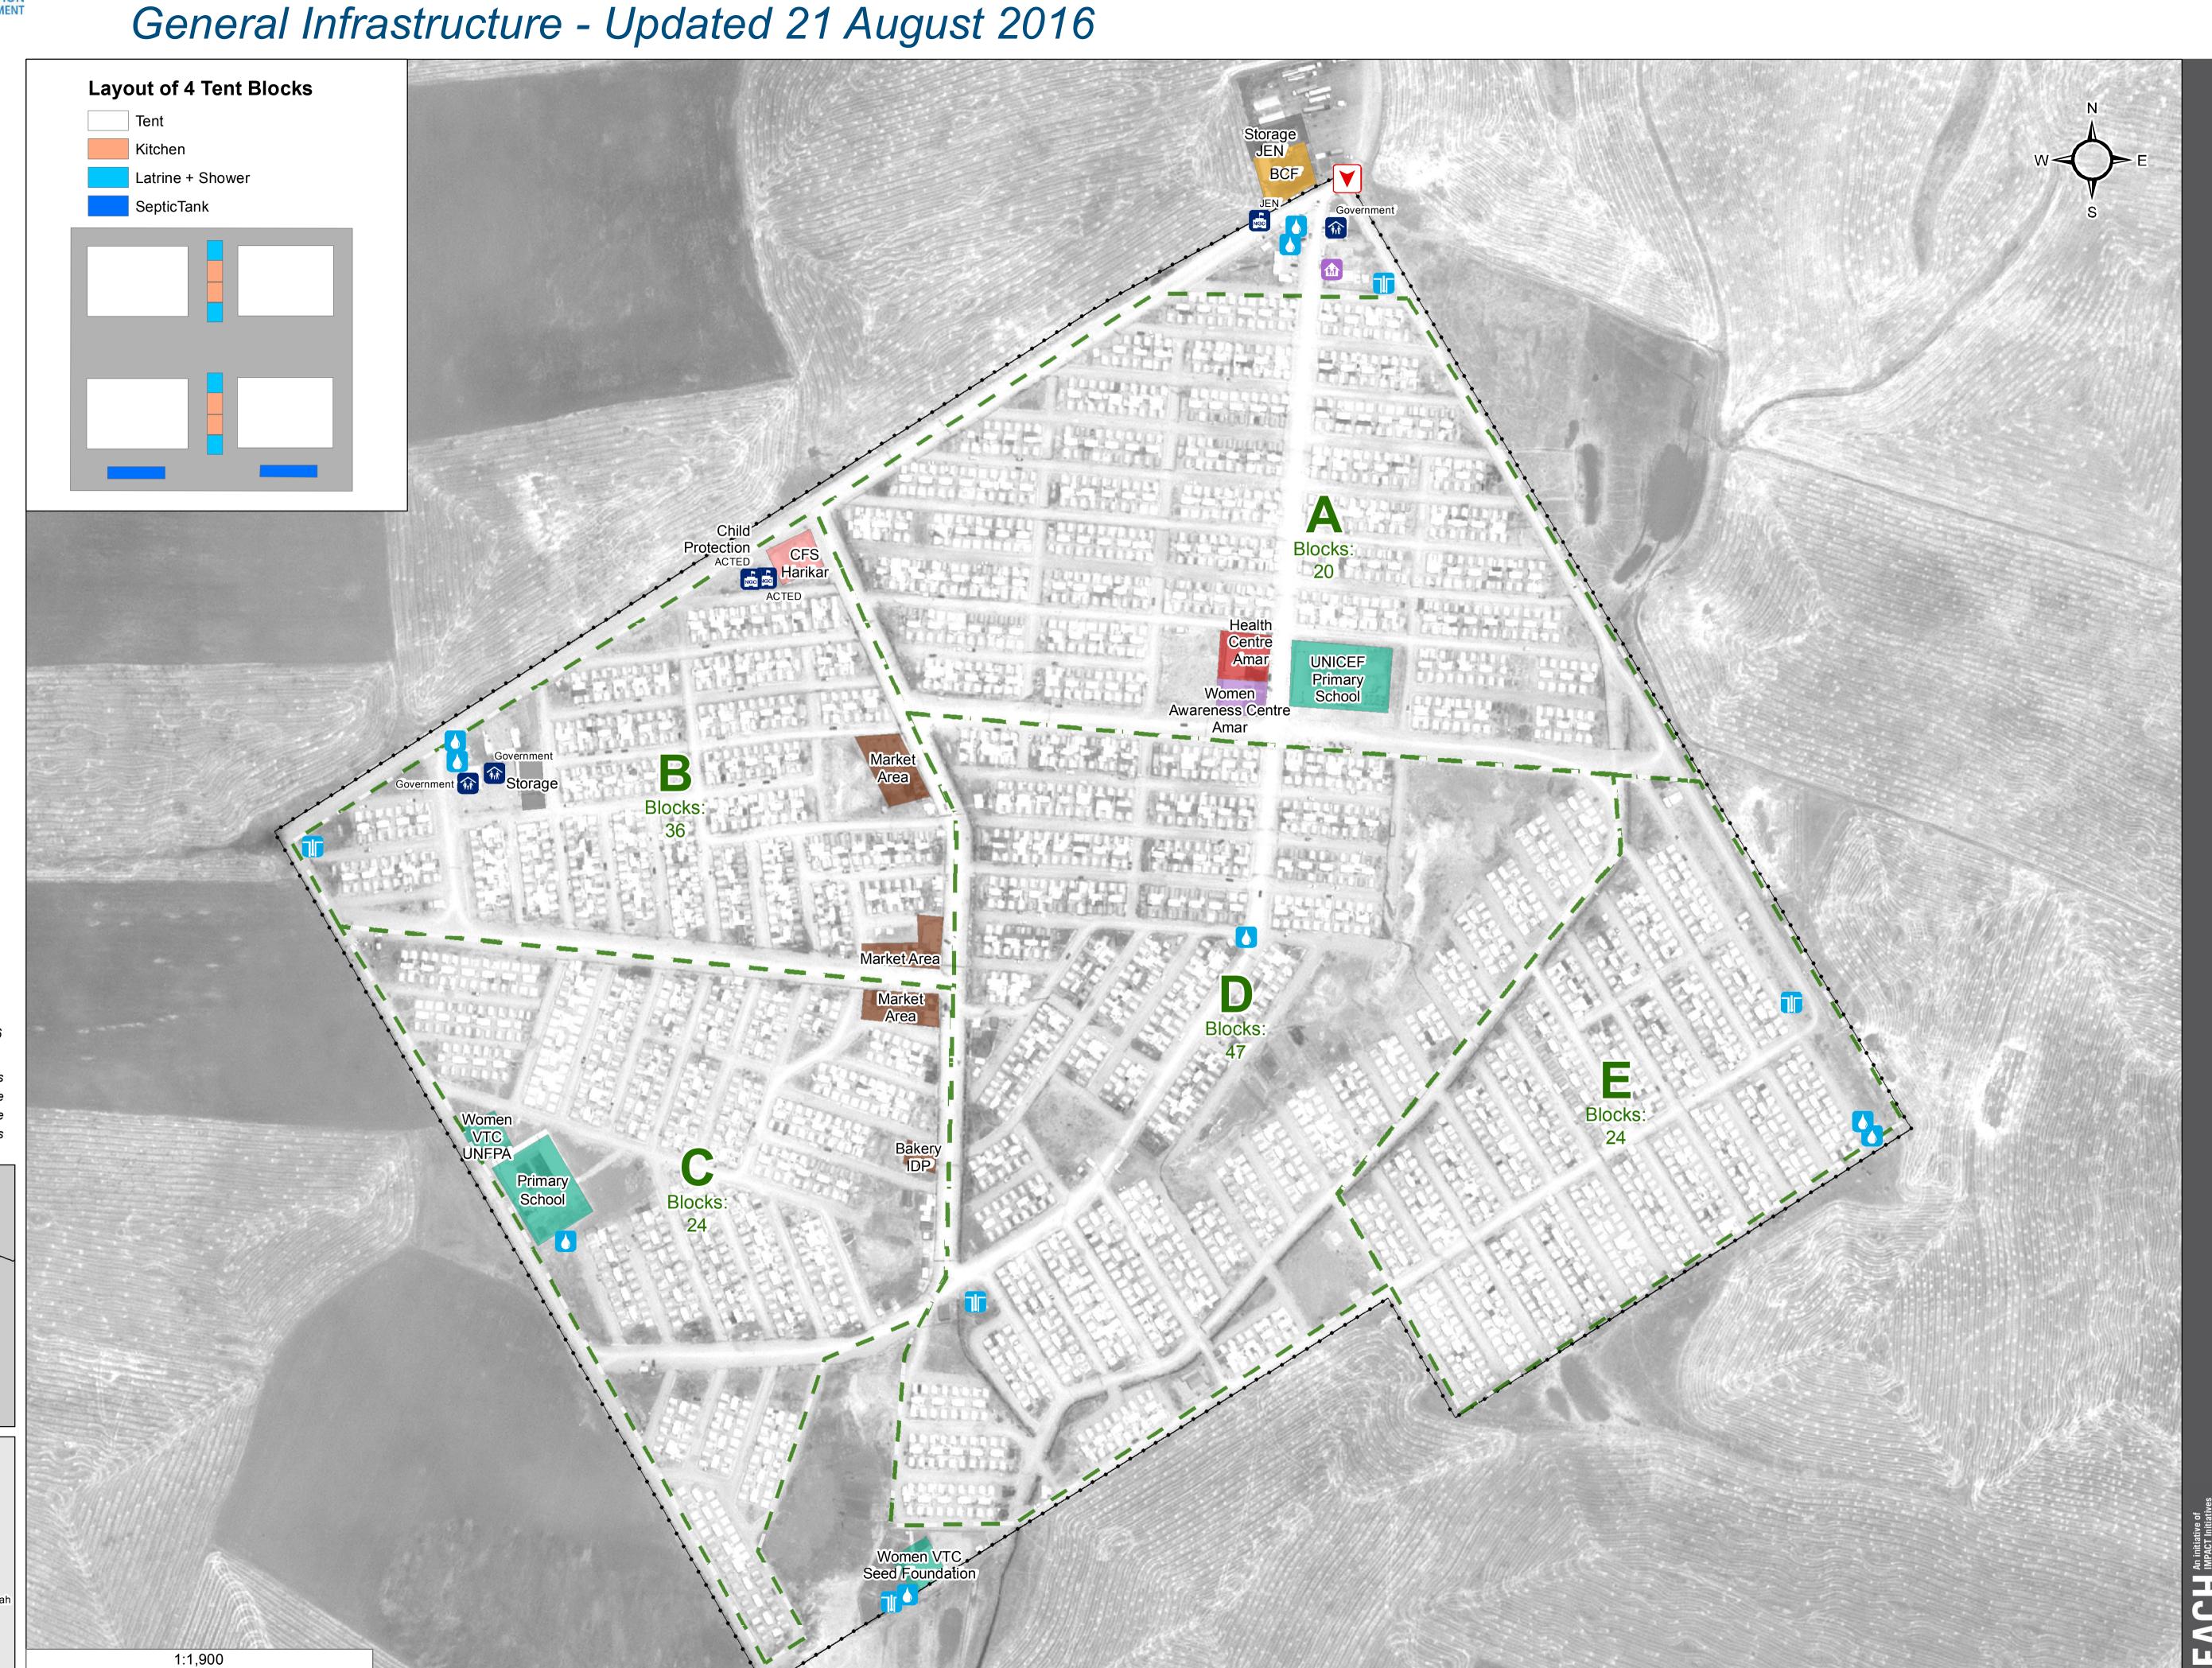

## IRAQ - Mamilian Camp

For Humanitarian Purposes Only Production date: 23 November 2016

Sector (A - E)

Distribution

Education

Child Friendly Space

Community Centre
Service

Storage

**Y** Entrance

Camp Management

Office

Community Centre

Water Tank (9)

Borehole (5)

Storage

GPS Coordinates of Camp Location: Longitude: 43° 47' 59" E (43.799722) Latitude: 36° 41' 22.434" N (36.689565)

Thematic Data: 21/08/2016 - REACH Administrative boundaries: GADM Background imagery: 26/06/2016 Airbus

Projection: WGS 1984 UTM Zone 38N

Contact: iraq@reach-initiative.org File: IRQ\_Map\_IDP\_Mamilian\_23Nov2016